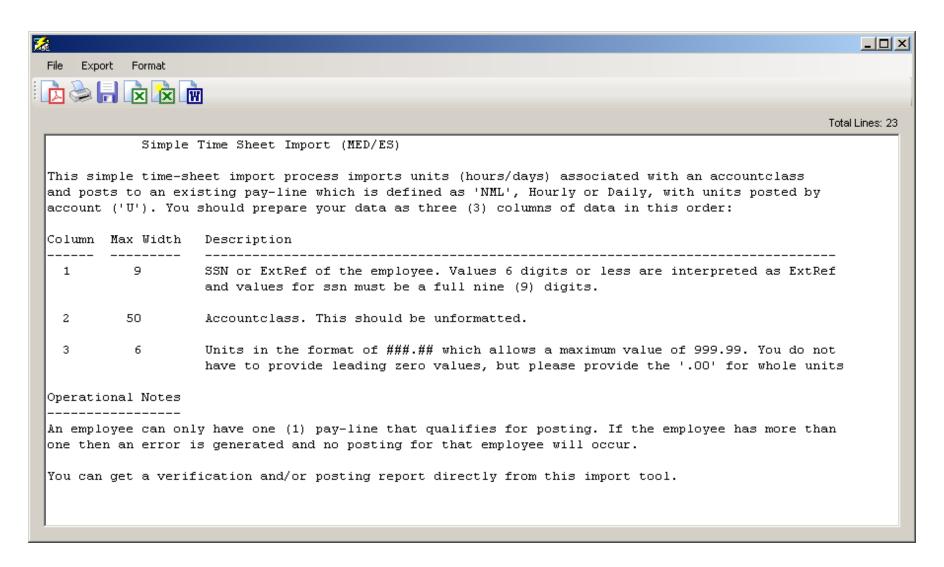

# Simple Time Sheet Import

#### **Select Time Sheet Import Style**

#### **Click Import Button to Import Data**