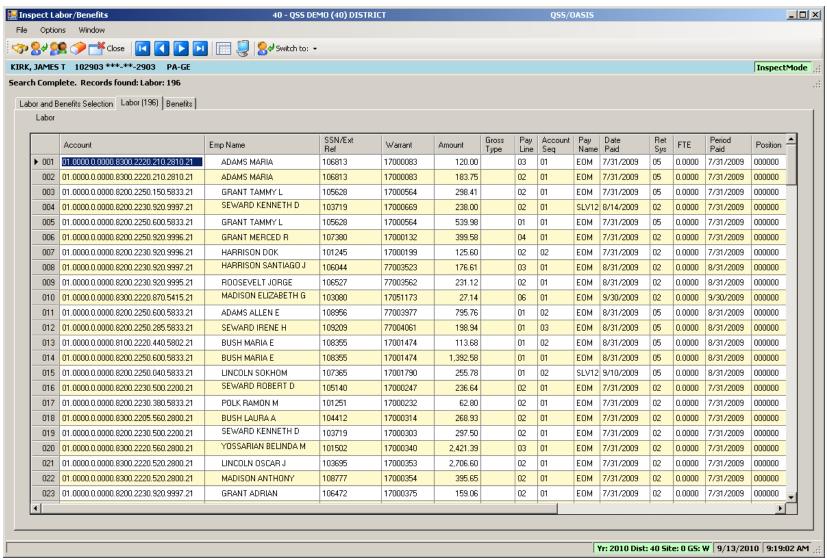

## **Labor / Benefit History**

#### Labor Results...

## Labor Result by Acctclass