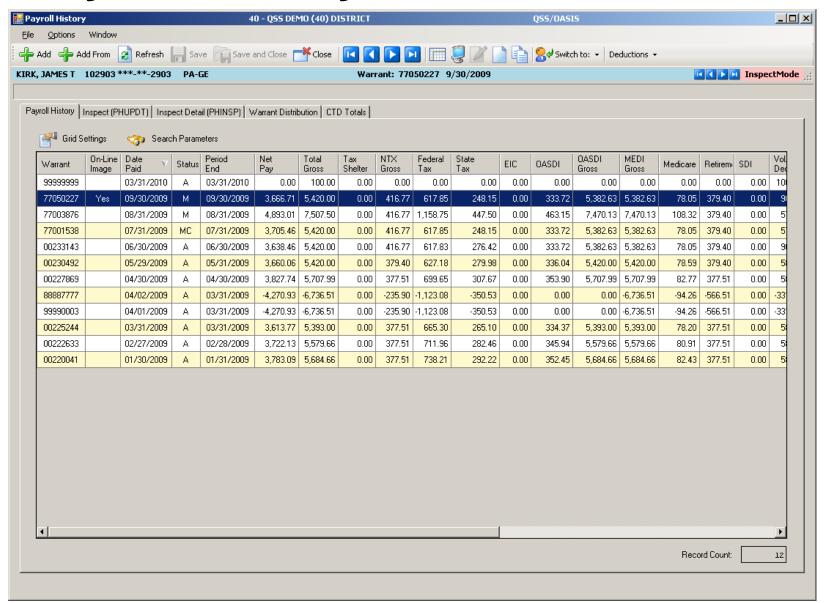

Statutory Deductions**



#### **Stat-Ded Profile**



#### **Payroll Bonus Codes**



#### **Voluntary Deduction**



# **HR Code Maint#2 (Tax Tables)**



#### **Federal Tax Tables**



#### **OASDI/Medicare Tax Tables**



#### **CA State Tax Tables**





#### **Employee Maintenance**

# Entering and Viewing Employee Related Payroll Data

#### **Employee Maintenance**



#### **Advanced Search Main Tab**



#### **Advanced Search Date Tab**



### **Advanced Search Payroll Tab**



## Right Click Context Menu



## Copy the History List to Grid



### QuikPeeks...



### **Deduction QuikPeek...**



### W4 QuikPeek...



## PayLine QuikPeek...



### W4 Data w/Required Fields



#### W4 Data - Show SSN



## W4 Data Field Navigation



### **Direct Deposit**



## **Payroll History**



## **On-line PDF (full page)**



## **On-line PDF (larger view)**



#### **PHUPDT Detail**



## PHINSP Detail (W/Benefit Data)



## **PHINSP Detail (Instaprt)**



#### **Warrant Distribution**



## **Warrant Distribution Instaprt**



## **Adding Pay History Adjustment**



## **CTD Totals / Custom or From History**



## **CTD Totals / FY**



## **Labor / Benefit History**



#### Labor Results...



#### Benefit Results...



## Search Labor by Acctclass



## Labor Result by Acctclass



## Return Employee(s)



## Returned to Employee Grid



## **Search Benefits by Acctclass**



## **Benefit Result by Acctclass**



# Search Pay History



### Returned Results



## **View W2 – Employee Maintenance**



#### Nelco W2 Form...



## Pay Deductions/PD Options



#### **Edit Ded