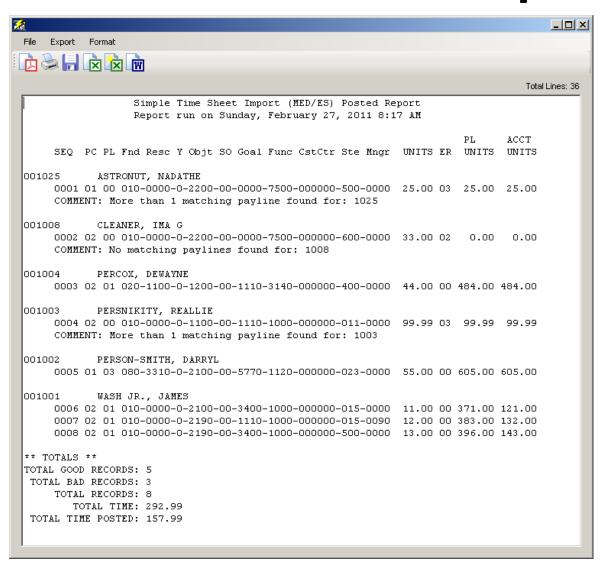

# Paste from Acct Clipboard



# **Add from Acct Clipboard**



# Pay Line Field Navigation



#### **Export Paylines**



### Paylines Exported in Import Format



### **Payroll Data Import - Paylines**



### Imported from Clipboard...



# Verify Data – Ok (Save is active)



# After Save Data – Icons Gray Out



# **Verify Save of Payline...**



# Simple Time Sheet Import







#### **Select Time Sheet Import Style**



#### **Click Import Button to Import Data**



# Import from File (.xls/.txt) or Clipboard



# Let's Use a Spreadsheet



# Data is Validated (Format Only)



# **Return Data to Import Grid**



#### **Verify Data Results**



#### **Review Verification Report**



#### **Verification Report**



# Save (Post) Timesheet Data



#### **Timesheet Posted Data Report**



#### Payroll TimeCard/TC



## **Deferred Pay Transactions**



#### **Deduction Accumulators**





#### **Payroll Reports**

# So I Entered the Data – Now How Do I Report It?

#### HR Report/Job Selector (Pay Rpts)



#### HR Report/Job Selector (Pay Jobs)



### PDL – Payroll Data



#### Payroll Job Menu



#### Payroll Prelist - Select Pay Name



#### Payroll Prelist – List All Payrolls



# Payroll Prelist – Pick Payroll / Show Pay Schedules



# Payroll Prelist – List Payrolls for Pay Schedule



#### Payroll Prelist - Choose Reports



# Payroll Prelist – Selection / Report Criteria



### **Re-Print Payroll Reports**



#### Re-Print Payroll Reports - Criteria



#### Re-Print Non-Pay Benefit Reports



#### Re-Print Non-Pay Ben Rpts - Criteria



#### **Mass Change Pay-Deducti