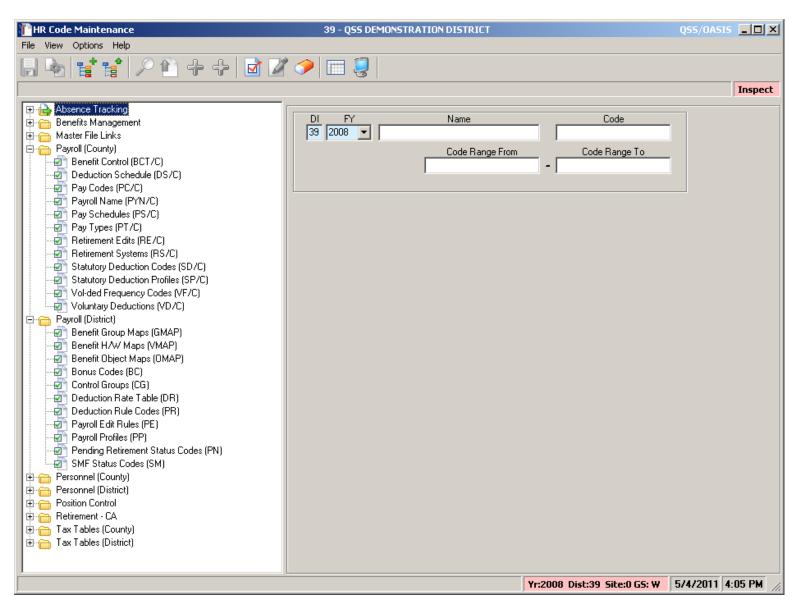

irement – Retirement (RCA002)

HR Utilities (Locking/setups)

HR Report/Job Selector –
 various simple reports & jobs

# **QCC/Payroll (more Favorites)**



- Personnel Downloader download payroll data (PD/PH/W4)
- HR/Query report/download all payroll data
- Employee Self Service (lookup)
- VLD Payment Processing Maintenance and VLD job interface

# **QCC/Payroll (more Favorites)**



- W2/1099 W2 processing
- Payroll Transfers
- Manual Payroll Encumbering
- Warrant Management Hand / Cancels / View Warrant Images

#### All Job Menu



# All Job Menu – Payroll Folders



### All Job Menu – More Payroll Folders



#### All Job Menu – And Even More...





#### Code Maintenance #1 and #2

# County and District Payroll Related Master Files

**Tax Tables** 

# **HRCM** – Pay (County/District)



#### HRCM – PC / Ret(CA) / Tax Tables



#### **HRCM #2 - Pos-CTL / Tax Tables**



## Sample Payroll PAYNAM



## Sample Pay Schedule



## Pay Schedule – Import Feature



### Pay Schedule – Import Screen



### Pay Schedule – Select for Import



#### **Grid Populated...**



#### Return Imported Rows...



### **Save Pay Schedule**



#### **Statutory Deductions**



#### **Stat-Ded Profile**



#### **Payroll Bonus Codes**



#### **Voluntary Deduction**



# **HR Code Maint#2 (Tax Tables)**



#### **Federal Tax Tables**



#### **OASDI/Medicare Tax Tables**



#### **CA State Tax Tables**





#### **Employee Maintenance**

# Entering and Viewing Employee Related Payroll Data

#### **Employee Maintenance**



#### **Advanced Search Main Tab**



#### **Advanced Search Date Tab**