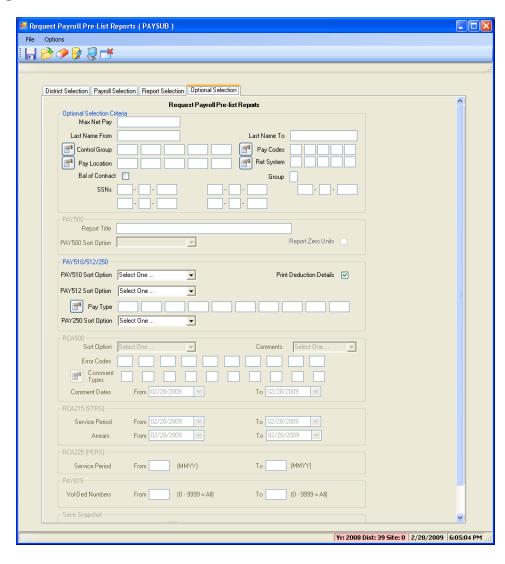

ata to Import Grid**



#### **Verify Data Results**



#### **Review Verification Report**



#### **Verification Report**



# Save (Post) Timesheet Data



#### **Timesheet Posted Data Report**



#### Payroll TimeCard/TC



## **Deferred Pay Transactions**



#### **Deduction Accumulators**





#### **Payroll Reports**

# So I Entered the Data – Now How Do I Report It?

#### HR Report/Job Selector (Pay Rpts)



#### HR Report/Job Selector (Pay Jobs)



### PDL – Payroll Data



#### Payroll Job Menu



#### Payroll Prelist - Select Pay Name



#### Payroll Prelist – List All Payrolls



# Payroll Prelist – Pick Payroll / Show Pay Schedules



# Payroll Prelist – List Payrolls for Pay Schedule



#### Payroll Prelist - Choose Reports



# Payroll Prelist – Selection / Report Criteria



### **Re-Print Payroll Reports**



#### Re-Print Payroll Reports - Criteria



#### Re-Print Non-Pay Benefit Reports



#### Re-Print Non-Pay Ben Rpts - Criteria



#### **Mass Change Pay-Deductions**



#### Pay-Deduction Vol-Ded Change/Copy



#### Request Pay History Report (PAY830)



#### Request Pay History Report (PAY833)



### Request Benefit History (PAY328)



#### PAY328 – Benefits / Emp / Accts