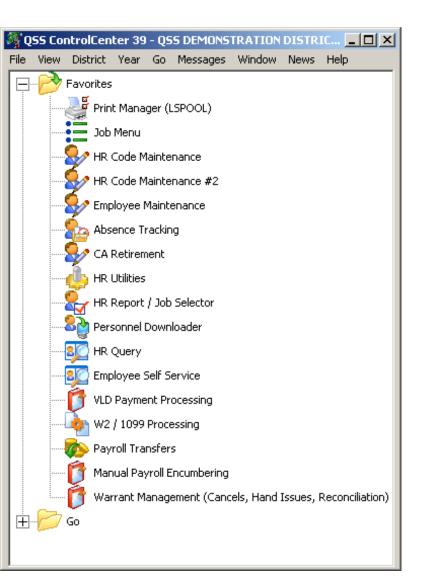

# **QCC/Payroll (more Favorites)**

Absence Tracking (Leave Tracking/Balances)

CA Retirement – Retirement (RCA002)

HR Utilities (Locking/setups)

HR Report/Job Selector –
 various simple reports & jobs

# **QCC/Payroll (more Favorites)**

- Personnel Downloader download payroll data (PD/PH/W4)
- HR/Query report/download all payroll data
- Employee Self Service (lookup)
- VLD Payment Processing Maintenance and VLD job interface

# **QCC/Payroll (more Favorites)**

- W2/1099 W2 processing
- Payroll Transfers
- Manual Payroll Encumbering
- Warrant Management Hand / Cancels / View Warrant Images