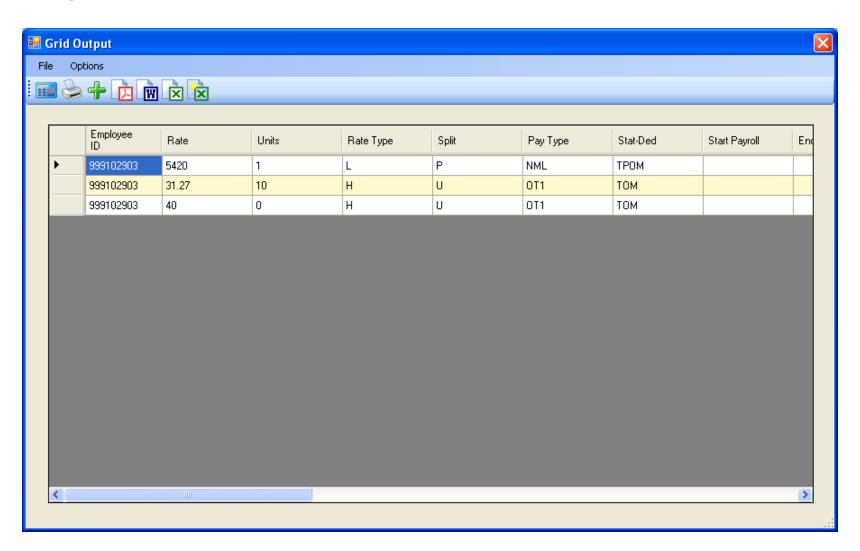

istory



### Returned Results



## **View W2 – Employee Maintenance**



#### Nelco W2 Form...



## Pay Deductions/PD Options



#### **Edit Deduction Row**



# **Payroll Data Import - Deductions**



# Imported from Clipboard...



# Verify Data – Ok (Save is active)



# After Save Data – Icons Gray Out



#### Payroll PayLine/PR



#### Payline – Go...



# Payline – New/Copy from Pay Line



#### Payline – New Pay Line from PC



#### Payline – New Pay Line from Preset



#### Payline – Custom Preset Editor



# Payline - Edit FTD...(kb Shortcuts...)



# Payline Acct Copy Features



#### Can Add to Acct Clipboard



#### Paste from Acct Clipboard



# **Add from Acct Clipboard**



# Pay Line Field Navigation



#### **Export Paylines**



### Paylines Exported in Import Format



### **Payroll Data Import - Paylines**



### Imported from Clipboard...



# Verify Data – Ok (Save is active)



# After Save Data – Icons Gray Out



# **Verify Save of Payline...**



# Simple Time Sheet Import







#### **Select Time Sheet Import Style**



#### **Click Import Button to Import Data**



# Import from File (.xls/.txt) or Clipboard



# Let's Use a Spreadsheet



# Data is Validated (Format Only)



# **Return Data to Import Grid**



#### **Verify Data Results**



#### **Review Verification Report**



#### **Verification Report**



# Save (Post) Timesheet Data



#### **Timesheet Posted Data Report**



#### Payroll TimeCard/TC



## **Deferred Pay Transactions**



#### **Deduction Accumulators**





#### **Payroll Reports**

# So I Entered the Data – Now How