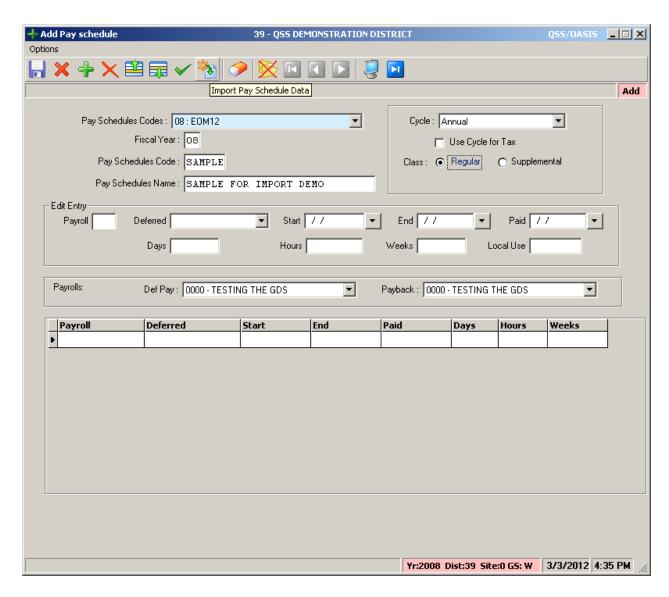

oader download payroll data (PD/PH/W4)
- HR/Query report/download all payroll data
- Employee Self Service (lookup)
- VLD Payment Processing Maintenance and VLD job interface

# **QCC/Payroll (more Favorites)**



- W2/1099 W2 processing
- Payroll Transfers
- Manual Payroll Encumbering
- Warrant Management Hand / Cancels / View Warrant Images

#### All Job Menu



# All Job Menu – Payroll Folders



### All Job Menu – More Payroll Folders



#### All Job Menu – And Even More...





#### Code Maintenance #1 and #2

# County and District Payroll Related Master Files

**Tax Tables** 

# **HRCM** – Pay (County/District)



#### HRCM – PC / Ret(CA) / Tax Tables



#### **HRCM #2 - Pos-CTL / Tax Tables**



## Sample Payroll PAYNAM



## Sample Pay Schedule



## Pay Schedule – Import Feature



### Pay Schedule – Import Screen



### Pay Schedule – Select for Import



#### **Grid Populated...**



#### Return Imported Rows...



### **Save Pay Schedule**



#### **Statutory Deductions**



#### **Stat-Ded Profile**



#### **Payroll Bonus Codes**



#### **Voluntary Deduction**



# **HR Code Maint#2 (Tax Tables)**



#### **Federal Tax Tables**



#### **OASDI/Medicare Tax Tables**



#### **CA State Tax Tables**





#### **Employee Maintenance**

# Entering and Viewing Employee Related Payroll Data

#### **Employee Maintenance**



#### **Advanced Search Main Tab**



#### **Advanced Search Date Tab**



### **Advanced Search Payroll Tab**



## Right Click Context Menu



## Copy the History List to Grid



### QuikPeeks...



### **Deduction QuikPeek...**



### W4 QuikPe