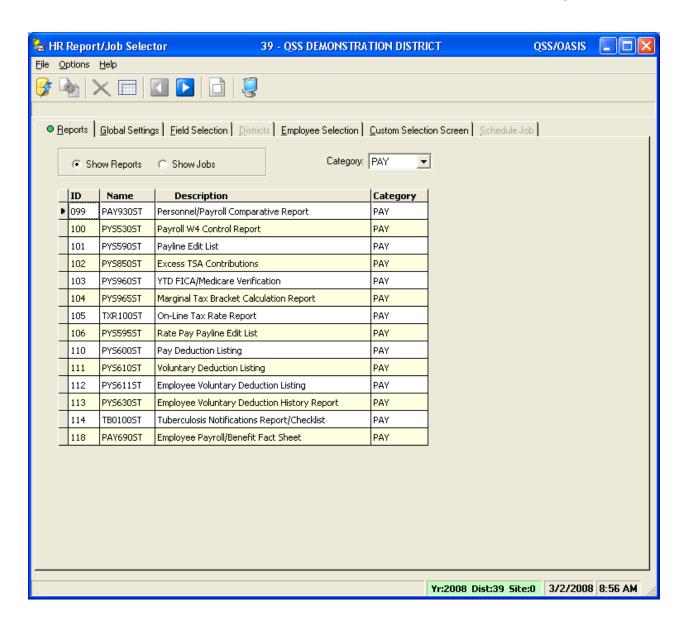

from Clipboard...



# Verify Data – Ok (Save is active)



# After Save Data – Icons Gray Out



# **Verify Save of Payline...**



# Simple Time Sheet Import







#### **Select Time Sheet Import Style**



#### **Click Import Button to Import Data**



# Import from File (.xls/.txt) or Clipboard



# Let's Use a Spreadsheet



# Data is Validated (Format Only)



# **Return Data to Import Grid**



#### **Verify Data Results**



#### **Review Verification Report**



#### **Verification Report**



# Save (Post) Timesheet Data



#### **Timesheet Posted Data Report**



#### Payroll TimeCard/TC



## **Deferred Pay Transactions**



#### **Deduction Accumulators**





#### **Payroll Reports**

# So I Entered the Data – Now How Do I Report It?

#### HR Report/Job Selector (Pay Rpts)



#### HR Report/Job Selector (Pay Jobs)



### PDL – Payroll Data



#### Payroll Job Menu



#### Payroll Prelist - Select Pay Name



#### Payroll Prelist – List All Payrolls



# Payroll Prelist – Pick Payroll / Show Pay Schedules



# Payroll Prelist – List Payrolls for Pay Schedule



#### Payroll Prelist - Choose Reports



# Payroll Prelist – Selection / Report Criteria



### **Re-Print Payroll Reports**



#### Re-Print Payroll Reports - Criteria



#### Re-Print Non-Pay Benefit Reports



#### Re-Print Non-Pay Ben Rpts - Criteria



#### **Mass Change Pay-Deductions**



#### Pay-Deduction Vol-Ded Change/Copy



#### Request Pay History Report (PAY830)



#### Request Pay History Report (PAY833)



### Request Benefit History (PAY328)



#### PAY328 – Benefits / Emp / Accts