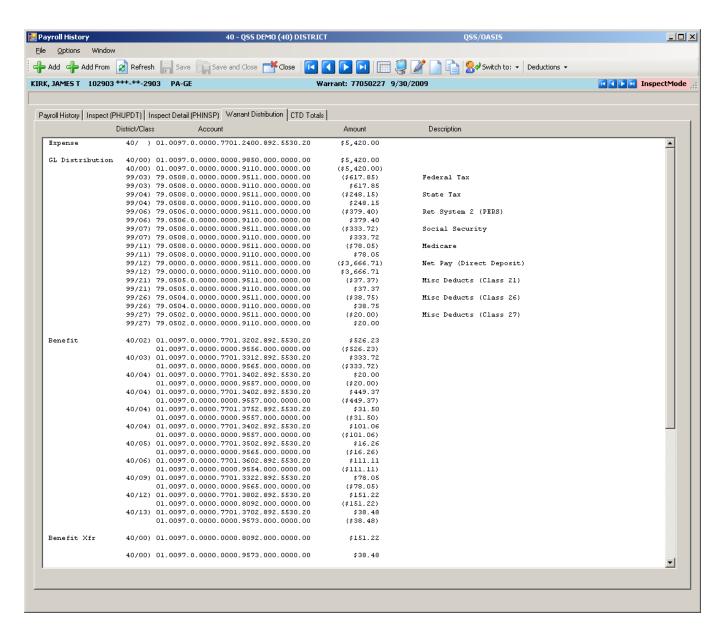

Medicare Tax Tables**



#### **CA State Tax Tables**





#### **Employee Maintenance**

# Entering and Viewing Employee Related Payroll Data

#### **Employee Maintenance**



#### **Advanced Search Main Tab**



#### **Advanced Search Date Tab**



### **Advanced Search Payroll Tab**



## Right Click Context Menu



## Copy the History List to Grid



### QuikPeeks...



### **Deduction QuikPeek...**



### W4 QuikPeek...



## PayLine QuikPeek...



### W4 Data w/Required Fields



#### W4 Data - Show SSN



## W4 Data Field Navigation



### **Direct Deposit**



## **Payroll History**



## **On-line PDF (full page)**



## **On-line PDF (larger view)**



#### **PHUPDT Detail**



## PHINSP Detail (W/Benefit Data)



## **PHINSP Detail (Instaprt)**



#### **Warrant Distribution**



## **Warrant Distribution Instaprt**



## **Adding Pay History Adjustment**



## **CTD Totals / Custom or From History**



## **CTD Totals / FY**



## **Labor / Benefit History**



#### Labor Results...



#### Benefit Results...



## Search Labor by Acctclass



## Labor Result by Acctclass



## Return Employee(s)



## Returned to Employee Grid



## **Search Benefits by Acctclass**



## **Benefit Result by Acctclass**



# Search Pay History



### Returned Results



## **View W2 – Employee Maintenance**



#### Nelco W2 Form...



## Pay Deductions/PD Options



#### **Edit Deduction Row**



# **Payroll Data Import - Deductions**



# Imported from Clipboard...



# Verify Data – Ok (Save is active)



# After Save Data – Icons Gray Out



#### Payroll PayLine/PR



#### Pa