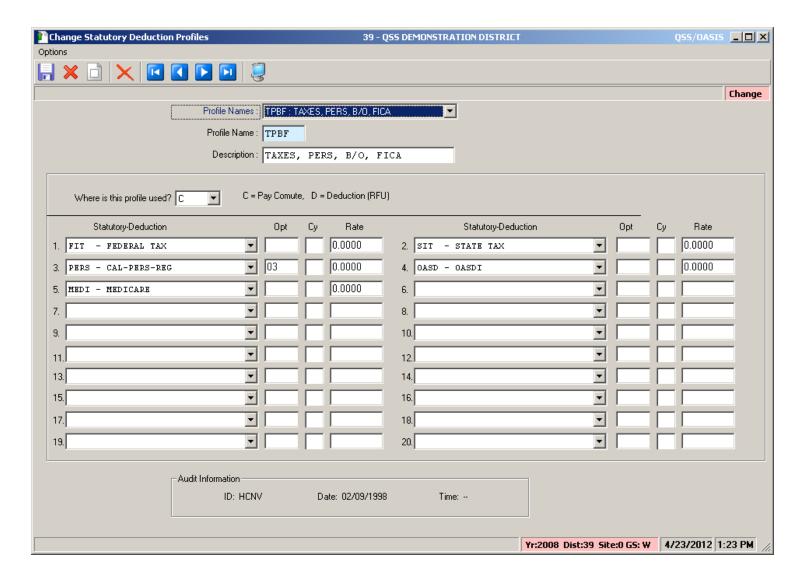

ocessing
- Payroll Transfers
- Manual Payroll Encumbering
- Warrant Management Hand / Cancels / View Warrant Images

#### All Job Menu



# All Job Menu – Payroll Folders



### All Job Menu – More Payroll Folders



#### All Job Menu – And Even More...





#### Code Maintenance #1 and #2

# County and District Payroll Related Master Files

**Tax Tables** 

# **HRCM** – Pay (County/District)



#### HRCM – PC / Ret(CA) / Tax Tables



#### **HRCM #2 - Pos-CTL / Tax Tables**



## Sample Payroll PAYNAM



## Sample Pay Schedule



## Pay Schedule – Import Feature



### Pay Schedule – Import Screen



### Pay Schedule – Select for Import



#### **Grid Populated...**



#### Return Imported Rows...



### **Save Pay Schedule**



#### **Statutory Deductions**



#### **Stat-Ded Profile**



#### **Payroll Bonus Codes**



#### **Voluntary Deduction**



# **HR Code Maint#2 (Tax Tables)**



#### **Federal Tax Tables**



#### **OASDI/Medicare Tax Tables**



#### **CA State Tax Tables**





#### **Employee Maintenance**

# Entering and Viewing Employee Related Payroll Data

#### **Employee Maintenance**



#### **Advanced Search Main Tab**



#### **Advanced Search Date Tab**



### **Advanced Search Payroll Tab**



## Right Click Context Menu



## Copy the History List to Grid



### QuikPeeks...



### **Deduction QuikPeek...**



### W4 QuikPeek...



## PayLine QuikPeek...



### W4 Data w/Required Fields



#### W4 Data - Show SSN



## W4 Data Field Navigation



### **Direct Deposit**



## **Payroll History**



## **On-line PDF (full page)**



## **On-line PDF