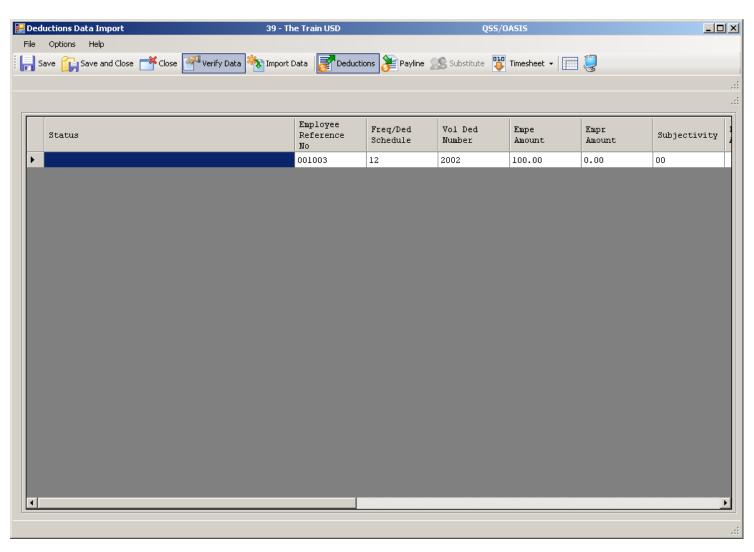

ata)



## **PHINSP Detail (Instaprt)**



#### **Warrant Distribution**



## **Warrant Distribution Instaprt**



## **Adding Pay History Adjustment**



## **CTD Totals / Custom or From History**



## **CTD Totals / FY**



## **Labor / Benefit History**



#### Labor Results...



#### Benefit Results...



## Search Labor by Acctclass



## Labor Result by Acctclass



## Return Employee(s)



## Returned to Employee Grid



## **Search Benefits by Acctclass**



## **Benefit Result by Acctclass**



# Search Pay History



### Returned Results



## **View W2 – Employee Maintenance**



#### Nelco W2 Form...



## Pay Deductions/PD Options



#### **Edit Deduction Row**



# **Payroll Data Import - Deductions**



# Imported from Clipboard...



# Verify Data – Ok (Save is active)



# After Save Data – Icons Gray Out



#### Payroll PayLine/PR



#### Payline – Go...



# Payline – New/Copy from Pay Line



#### Payline – New Pay Line from PC



#### Payline – New Pay Line from Preset



#### Payline – Custom Preset Editor



# Payline - Edit FTD...(kb Shortcuts...)



# Payline Acct Copy Features



#### Can Add to Acct Clipboard



#### Paste from Acct Clipboard



# **Add from Acct Clipboard**



# Pay Line Field Navigation



#### **Export Paylines**



### Paylines Exported in Import Format



### **Payroll Data Import - Paylines**



### Imported from Clipboard...



# Verify Data – Ok (Save is active)



# After Save Data – Icons Gray Out



# **Verify Save of Payline...**



# Simple Time Sheet Import







#### **Select Time Sheet Import Style**



#### **