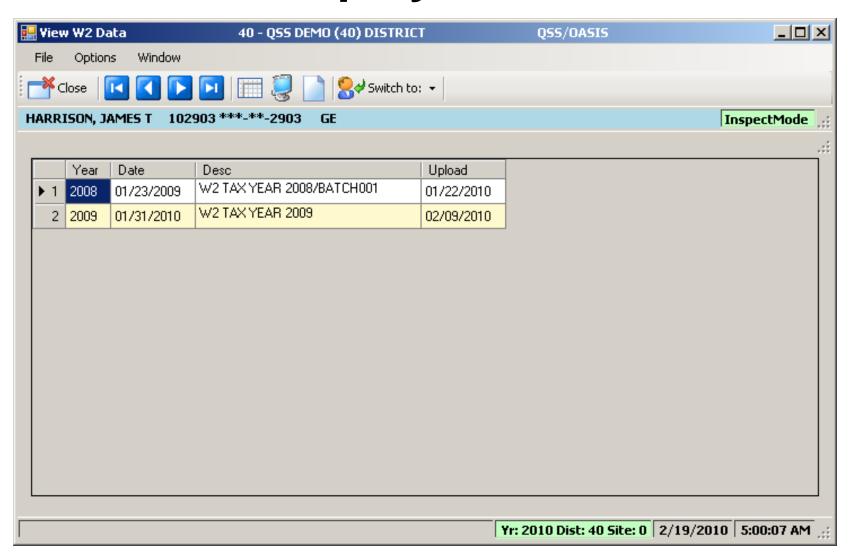

ata Field Navigation



### **Direct Deposit**



## **Payroll History**



## **On-line PDF (full page)**



## **On-line PDF (larger view)**



#### **PHUPDT Detail**



## PHINSP Detail (W/Benefit Data)



## **PHINSP Detail (Instaprt)**



#### **Warrant Distribution**



## **Warrant Distribution Instaprt**



## **Adding Pay History Adjustment**



## **CTD Totals / Custom or From History**



## **CTD Totals / FY**



## **Labor / Benefit History**



#### Labor Results...



#### Benefit Results...



## Search Labor by Acctclass



## Labor Result by Acctclass



## Return Employee(s)



## Returned to Employee Grid



## **Search Benefits by Acctclass**



## **Benefit Result by Acctclass**



# Search Pay History



### Returned Results



## **View W2 – Employee Maintenance**



#### Nelco W2 Form...



## Pay Deductions/PD Options



#### **Edit Deduction Row**



# **Payroll Data Import - Deductions**



# Imported from Clipboard...



# Verify Data – Ok (Save is active)



# After Save Data – Icons Gray Out



#### Payroll PayLine/PR



#### Payline – Go...



# Payline – New/Copy from Pay Line



#### Payline – New Pay Line from PC



#### Payline – New Pay Line from Preset



#### Payline – Custom Preset Editor



# Payline - Edit FTD...(kb Shortcuts...)



# Payline Acct Copy Features



#### Can Add to Acct Clipboard



#### Paste from Acct Clipboard



# **Add from Acct Clipboard**



# Pay Line Field Navigation



#### **Export Paylines**



### Paylines Exported in Import Format



### **Payroll Data Import - Paylines**



### Imported from Clipboard..