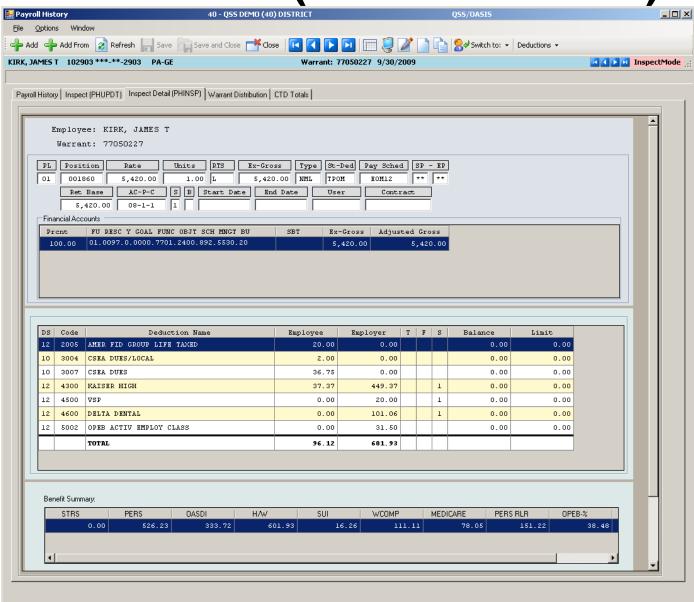

int#2 (Tax Tables)**



#### **Federal Tax Tables**



#### **OASDI/Medicare Tax Tables**



#### **CA State Tax Tables**





#### **Employee Maintenance**

# Entering and Viewing Employee Related Payroll Data

#### **Employee Maintenance**



#### **Advanced Search Main Tab**



#### **Advanced Search Date Tab**



### **Advanced Search Payroll Tab**



## Right Click Context Menu



## Copy the History List to Grid



### QuikPeeks...



### **Deduction QuikPeek...**



### W4 QuikPeek...



## PayLine QuikPeek...



### W4 Data w/Required Fields



#### W4 Data - Show SSN



## W4 Data Field Navigation



### **Direct Deposit**



## **Payroll History**



## **On-line PDF (full page)**



## **On-line PDF (larger view)**



#### **PHUPDT Detail**



## PHINSP Detail (W/Benefit Data)



## **PHINSP Detail (Instaprt)**



#### **Warrant Distribution**



## **Warrant Distribution Instaprt**



## **Adding Pay History Adjustment**



## **CTD Totals / Custom or From History**



## **CTD Totals / FY**



## **Labor / Benefit History**



#### Labor Results...



#### Benefit Results...



## Search Labor by Acctclass



## Labor Result by Acctclass



## Return Employee(s)



## Returned to Employee Grid



## **Search Benefits by Acctclass**



## **Benefit Result by Acctclass**



# Search Pay History



### Returned Results



## **View W2 – Employee Maintenance**



#### Nelco W2 Form...



## Pay Deductions/PD Options



#### **Edit Deduction Row**



# **Payroll Data Import - Deductions**



# Imported from Clipboard...



# Verify Data – Ok (Save is active)



# Af