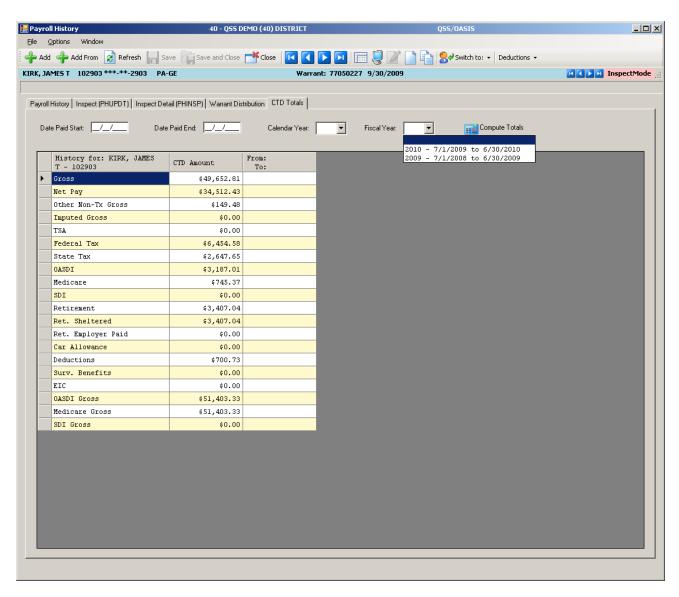

ted Payroll Data

#### **Employee Maintenance**



#### **Advanced Search Main Tab**



#### **Advanced Search Date Tab**



### **Advanced Search Payroll Tab**



## Right Click Context Menu



## Copy the History List to Grid



### QuikPeeks...



### **Deduction QuikPeek...**



### W4 QuikPeek...



## PayLine QuikPeek...



### W4 Data w/Required Fields



#### W4 Data - Show SSN



## W4 Data Field Navigation



### **Direct Deposit**



## **Payroll History**



## **On-line PDF (full page)**



## **On-line PDF (larger view)**



#### **PHUPDT Detail**



## PHINSP Detail (W/Benefit Data)



## **PHINSP Detail (Instaprt)**



#### **Warrant Distribution**



## **Warrant Distribution Instaprt**



## **Adding Pay History Adjustment**



## **CTD Totals / Custom or From History**



## **CTD Totals / FY**



## **Labor / Benefit History**



#### Labor Results...



#### Benefit Results...



## Search Labor by Acctclass



## Labor Result by Acctclass



## Return Employee(s)



## Returned to Employee Grid



## **Search Benefits by Acctclass**



## **Benefit Result by Acctclass**



# Search Pay History



### Returned Results



## **View W2 – Employee Maintenance**



#### Nelco W2 Form...



## Pay Deductions/PD Options



#### **Edit Deduction Row**



# **Payroll Data Import - Deductions**



# Imported from Clipboard...



# Verify Data – Ok (Save is active)



# After Save Data – Icons Gray Out



#### Payroll PayLine/PR



#### Payline – Go...



# Payline – New/Copy from Pay Line



#### Payline – New Pay Line from PC



#### Payline – New Pay Line from