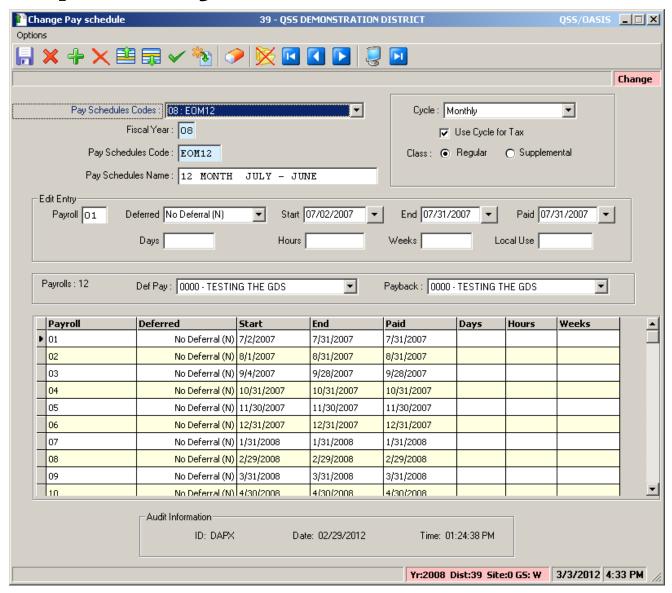

re Favorites)**



- Personnel Downloader download payroll data (PD/PH/W4)
- HR/Query report/download all payroll data
- Employee Self Service (lookup)
- VLD Payment Processing Maintenance and VLD job interface

# **QCC/Payroll (more Favorites)**



- W2/1099 W2 processing
- Payroll Transfers
- Manual Payroll Encumbering
- Warrant Management Hand / Cancels / View Warrant Images

#### All Job Menu



# All Job Menu – Payroll Folders



### All Job Menu – More Payroll Folders



#### All Job Menu – And Even More...





#### Code Maintenance #1 and #2

# County and District Payroll Related Master Files

**Tax Tables** 

# **HRCM** – Pay (County/District)



#### HRCM – PC / Ret(CA) / Tax Tables



#### **HRCM #2 - Pos-CTL / Tax Tables**



## Sample Payroll PAYNAM



## Sample Pay Schedule



## Pay Schedule – Import Feature



### Pay Schedule – Import Screen



### Pay Schedule – Select for Import



#### **Grid Populated...**



#### Return Imported Rows...



### **Save Pay Schedule**



#### **Statutory Deductions**



#### **Stat-Ded Profile**



#### **Payroll Bonus Codes**



#### **Voluntary Deduction**



# **HR Code Maint#2 (Tax Tables)**



#### **Federal Tax Tables**



#### **OASDI/Medicare Tax Tables**



#### **CA State Tax Tables**





#### **Employee Maintenance**

# Entering and Viewing Employee Related Payroll Data

#### **Employee Maintenance**



#### **Advanced Search Main Tab**



#### **Advanced Search Date Tab**



### **Advanced Search Payroll Tab**



## Right Click Context Menu



## Copy the History List to Grid



### QuikPeeks...



### **Dedu