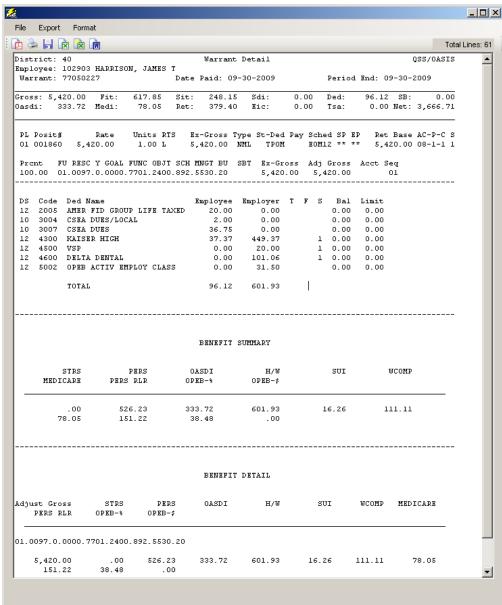

ral Tax Tables**



#### **OASDI/Medicare Tax Tables**



#### **CA State Tax Tables**





#### **Employee Maintenance**

# Entering and Viewing Employee Related Payroll Data

#### **Employee Maintenance**



#### **Advanced Search Main Tab**



#### **Advanced Search Date Tab**



### **Advanced Search Payroll Tab**



## Right Click Context Menu



## Copy the History List to Grid



### QuikPeeks...



### **Deduction QuikPeek...**



### W4 QuikPeek...



## PayLine QuikPeek...



### W4 Data w/Required Fields



#### W4 Data - Show SSN



## W4 Data Field Navigation



### **Direct Deposit**



## **Payroll History**



## **On-line PDF (full page)**



## **On-line PDF (larger view)**



#### **PHUPDT Detail**



## PHINSP Detail (W/Benefit Data)



## **PHINSP Detail (Instaprt)**



#### **Warrant Distribution**



## **Warrant Distribution Instaprt**



## **Adding Pay History Adjustment**



## **CTD Totals / Custom or From History**



## **CTD Totals / FY**



## **Labor / Benefit History**



#### Labor Results...



#### Benefit Results...



## Search Labor by Acctclass



## Labor Result by Acctclass



## Return Employee(s)



## Returned to Employee Grid



## **Search Benefits by Acctclass**



## **Benefit Result by Acctclass**



# Search Pay History



### Returned Results



## **View W2 – Employee Maintenance**



#### Nelco W2 Form...



## Pay Deductions/PD Options



#### **Edit Deduction Row**



# **Payroll Data Import - Deductions**



# Imported from Clipboard...



# Verify Data – Ok (Save is active)



# After Save Data – Icons Gray Out



#