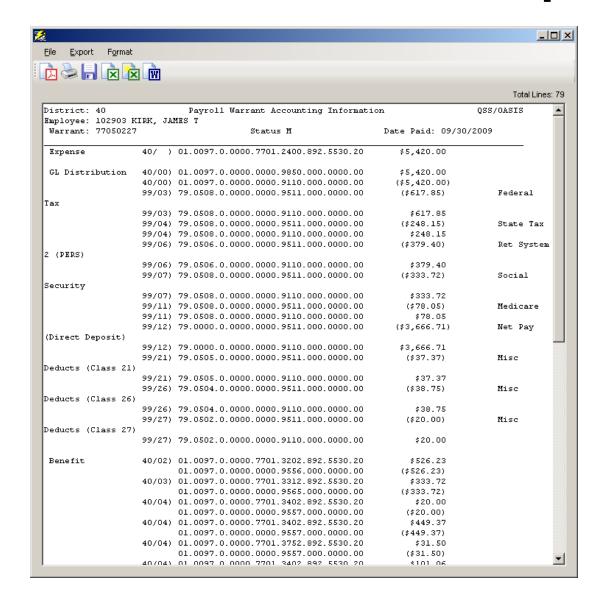

Tax Tables**





#### **Employee Maintenance**

# Entering and Viewing Employee Related Payroll Data

#### **Employee Maintenance**



#### **Advanced Search Main Tab**



#### **Advanced Search Date Tab**



### **Advanced Search Payroll Tab**



## Right Click Context Menu



## Copy the History List to Grid



### QuikPeeks...



### **Deduction QuikPeek...**



### W4 QuikPeek...



## PayLine QuikPeek...



### W4 Data w/Required Fields



#### W4 Data - Show SSN



## W4 Data Field Navigation



### **Direct Deposit**



## **Payroll History**



## **On-line PDF (full page)**



## **On-line PDF (larger view)**



#### **PHUPDT Detail**



## PHINSP Detail (W/Benefit Data)



## **PHINSP Detail (Instaprt)**



#### **Warrant Distribution**



## **Warrant Distribution Instaprt**



## **Adding Pay History Adjustment**



## **CTD Totals / Custom or From History**



## **CTD Totals / FY**



## **Labor / Benefit History**



#### Labor Results...



#### Benefit Results...



## Search Labor by Acctclass



## Labor Result by Acctclass



## Return Employee(s)



## Returned to Employee Grid



## **Search Benefits by Acctclass**



## **Benefit Result by Acctclass**



# Search Pay History



### Returned Results



## **View W2 – Employee Maintenance**



#### Nelco W2 Form...



## Pay Deductions/PD Options



#### **Edit Deduction Row**



# **Payroll Data Import - Deductions**



# Imported from Clipboard...



# Verify Data – Ok (Save is active)



# After Save Data – Icons Gray Out



#### Payroll PayLine/PR



#### Payline – Go...



# Payline – New/Copy fr