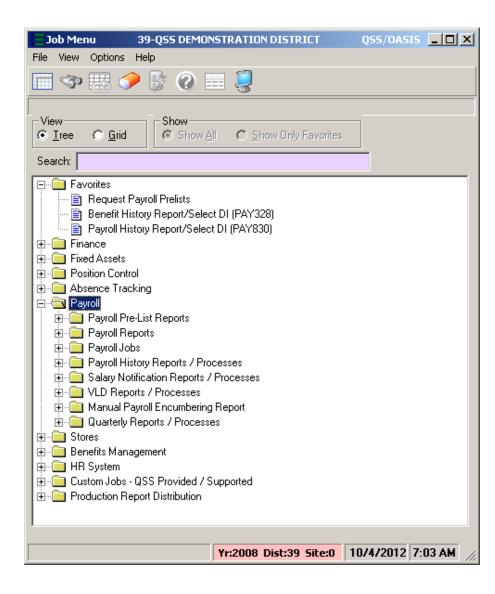

Report/Jobs (prelist/history)
- HR Code Maintenance Payroll Master Files

- HR Code Maint#2 Tax Tables,
   Schedules, Positions
- Employee Maintenance Payroll input/lookup

# **QCC/Payroll (more Favorites)**



Absence Tracking (Leave Tracking/Balances)

CA Retirement – Retirement (RCA002)

HR Utilities (Locking/setups)

HR Report/Job Selector –
 various simple reports & jobs

# **QCC/Payroll (more Favorites)**



- Personnel Downloader download payroll data (PD/PH/W4)
- HR/Query report/download all payroll data
- Employee Self Service (lookup)
- VLD Payment Processing Maintenance and VLD job interface

# **QCC/Payroll (more Favorites)**



- W2/1099 W2 processing
- Payroll Transfers
- Manual Payroll Encumbering
- Warrant Management Hand / Cancels / View Warrant Images

#### All Job Menu



# All Job Menu – Payroll Folders



### All Job Menu – More Payroll Folders



#### All Job Menu – And Even More...





#### Code Maintenance #1 and #2

# County and District Payroll Related Master Files

**Tax Tables** 

# **HRCM** – Pay (County/District)



#### HRCM – PC / Ret(CA) / Tax Tables



#### **HRCM #2 - Pos-CTL / Tax Tables**



## Sample Payroll PAYNAM



## Sample Pay Schedule



## Pay Schedule – Import Feature



### Pay Schedule – Import Screen



### Pay Schedule – Select for Import



#### **Grid Populated...**



#### Return Imported Rows...



### **Save Pay Schedule**



#### **Statutory Deductions**



#### **Stat-Ded Profile**



#### **Payroll Bonus Codes**



#### **Voluntary Deduction**



# **HR Code Maint#2 (Tax Tables)**



#### **Federal Tax Tables**



#