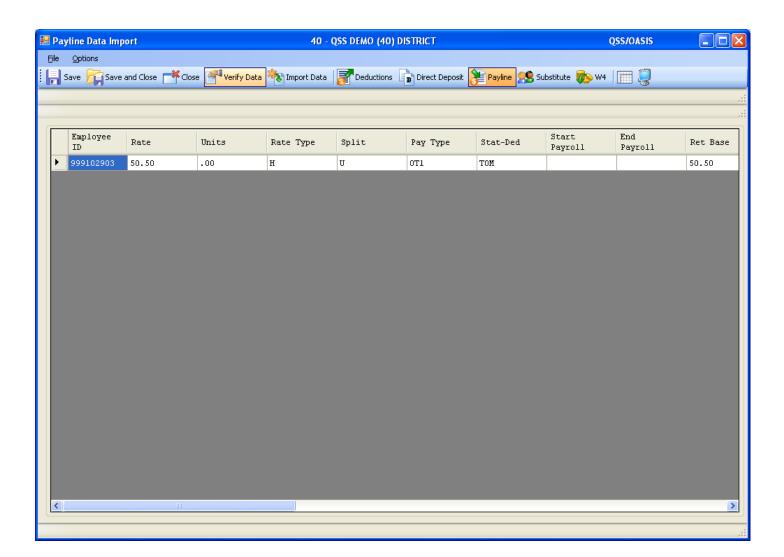

ns/PD Options



#### **Edit Deduction Row**



# **Payroll Data Import - Deductions**



# Imported from Clipboard...



# Verify Data – Ok (Save is active)



# After Save Data – Icons Gray Out



#### Payroll PayLine/PR



#### Payline – Go...



# Payline – New/Copy from Pay Line



#### Payline – New Pay Line from PC



#### Payline – New Pay Line from Preset



#### Payline – Custom Preset Editor



# Payline - Edit FTD...(kb Shortcuts...)



# Payline Acct Copy Features



#### Can Add to Acct Clipboard



#### Paste from Acct Clipboard



# **Add from Acct Clipboard**



# Pay Line Field Navigation



#### **Export Paylines**



### Paylines Exported in Import Format



### **Payroll Data Import - Paylines**



### Imported from Clipboard...



# Verify Data – Ok (Save is active)



# After Save Data – Icons Gray Out



# **Verify Save of Payline...**



# Simple Time Sheet Import







#### **Select Time Sheet Import Style**



#### **Click Import Button to Import Data**



# Import from File (.xls/.txt) or Clipboard



# Let's Use a Spreadsheet



# Data is Validated (Format Only)



# **Return Data to Import Grid**



#### **Verify Data Results**



#### **Review Verification Report**



#### **Verification Report**



# Save (Post) Timesheet Data



#### **Timesheet Posted Data Report**



#### Payroll TimeCard/TC



## **Deferred Pay Transactions**



#### **Deduction Accumulators**





#### **Payroll Reports**

# So I Entered the Data – Now How Do I Report It?

#### HR Report/Job Selector (Pay Rpts)



#### HR Report/Job Selector (Pay Jobs)



### PDL – Payr