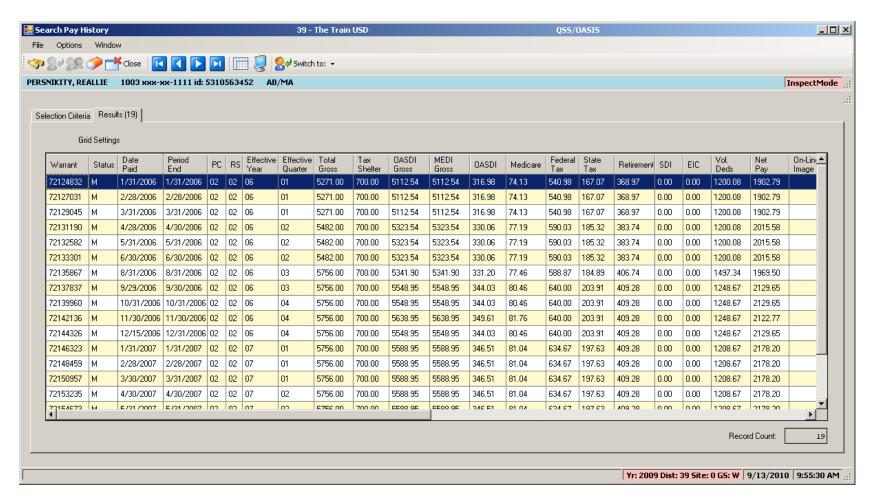

lds



#### W4 Data - Show SSN



## W4 Data Field Navigation



### **Direct Deposit**



## **Payroll History**



## **On-line PDF (full page)**



## **On-line PDF (larger view)**



#### **PHUPDT Detail**



## PHINSP Detail (W/Benefit Data)



## **PHINSP Detail (Instaprt)**



#### **Warrant Distribution**



## **Warrant Distribution Instaprt**



## **Adding Pay History Adjustment**



## **CTD Totals / Custom or From History**



## **CTD Totals / FY**



## **Labor / Benefit History**



#### Labor Results...



#### Benefit Results...



## Search Labor by Acctclass



## Labor Result by Acctclass



## Return Employee(s)



## Returned to Employee Grid



## **Search Benefits by Acctclass**



## **Benefit Result by Acctclass**



# Search Pay History



### Returned Results



## **View W2 – Employee Maintenance**



#### Nelco W2 Form...



## Pay Deductions/PD Options



#### **Edit Deduction Row**



# **Payroll Data Import - Deductions**



# Imported from Clipboard...



# Verify Data – Ok (Save is active)



# After Save Data – Icons Gray Out



#### Payroll PayLine/PR



#### Payline – Go...



# Payline – New/Copy from Pay Line



#### Payline – New Pay Line from PC



#### Payline – New Pay Line from Preset



#### Payline – Custom Preset Editor



# Payline - Edit FTD...(kb Shortcuts...)



# Payline Acct Copy Features



#### Can Add to Acct Clipboard



#### Paste from Acct Clipboard



# **Add from Acct Clipboard**



# Pay Line Field Navigation



#### **Export Paylines**



### Paylines Exported in Import Format



### **Payroll Data Import - Pa