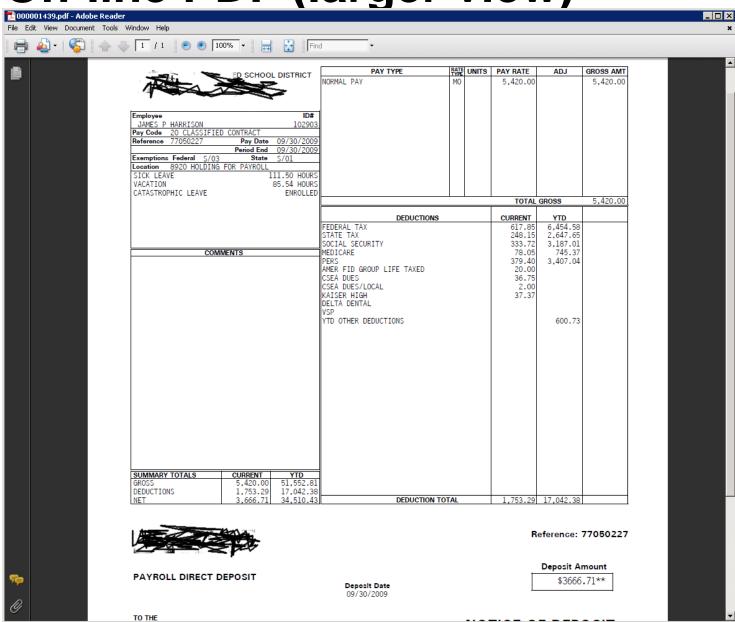

Bonus Codes**



#### **Voluntary Deduction**



# **HR Code Maint#2 (Tax Tables)**



#### **Federal Tax Tables**



#### **OASDI/Medicare Tax Tables**



#### **CA State Tax Tables**





#### **Employee Maintenance**

# Entering and Viewing Employee Related Payroll Data

#### **Employee Maintenance**



#### **Advanced Search Main Tab**



#### **Advanced Search Date Tab**



### **Advanced Search Payroll Tab**



## Right Click Context Menu



## Copy the History List to Grid



### QuikPeeks...



### **Deduction QuikPeek...**



### W4 QuikPeek...



## PayLine QuikPeek...



### W4 Data w/Required Fields



#### W4 Data - Show SSN



## W4 Data Field Navigation



### **Direct Deposit**



## **Payroll History**



## **On-line PDF (full page)**



## **On-line PDF (larger view)**



#### **PHUPDT Detail**



## PHINSP Detail (W/Benefit Data)



## **PHINSP Detail (Instaprt)**



#### **Warrant Distribution**



## **Warrant Distribution Instaprt**



## **Adding Pay History Adjustment**



## **CTD Totals / Custom or From History**



## **CTD Totals / FY**



## **Labor / Benefit History**



#### Labor Results...



#### Benefit Results...



## Search Labor by Acctclass



## Labor Result by Acctclass



## Return Employee(s)



## Returned to Employee Grid



## **Search Benefits by Acctclass**



## **Benefit Result by Acctclass**



# Search Pay History



### Returned Results



## **View W2 – Employee Maintenance**



#### Nelco W2 Form...



## Pay Deductions/PD Options



#### **Edit Deduction Row**



# **Payroll Data Import - Deductions**



# Imported f