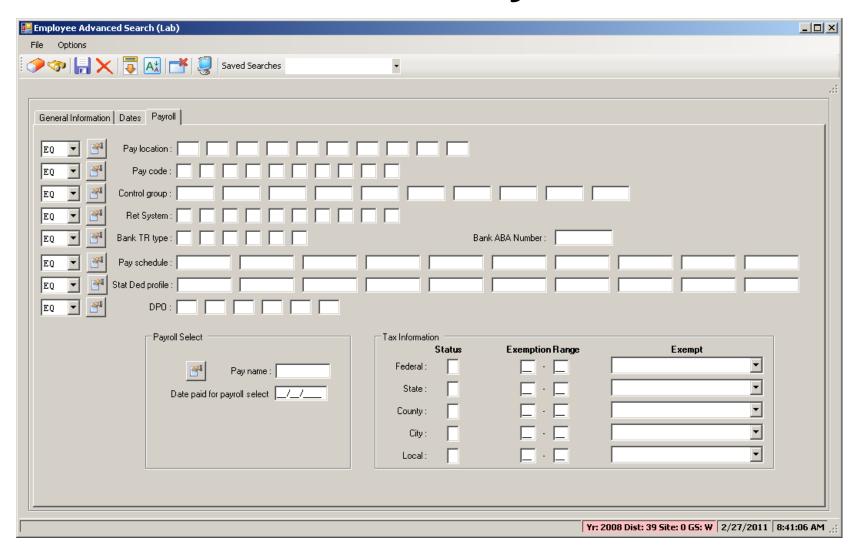

#### **HRCM #2 - Pos-CTL / Tax Tables**



## Sample Payroll PAYNAM



## Sample Pay Schedule



## Pay Schedule – Import Feature



### Pay Schedule – Import Screen



### Pay Schedule – Select for Import



#### **Grid Populated...**



#### Return Imported Rows...



### **Save Pay Schedule**



#### **Statutory Deductions**



#### **Stat-Ded Profile**



#### **Payroll Bonus Codes**



#### **Voluntary Deduction**



# **HR Code Maint#2 (Tax Tables)**



#### **Federal Tax Tables**



#### **OASDI/Medicare Tax Tables**



#### **CA State Tax Tables**





#### **Employee Maintenance**

# Entering and Viewing Employee Related Payroll Data

#### **Employee Maintenance**



#### **Advanced Search Main Tab**



#### **Advanced Search Date Tab**



### **Advanced Search Payroll Tab**



## Right Click Context Menu



## Copy the History List to Grid



### QuikPeeks...



### **Deduction QuikPeek...**



### W4 QuikPeek...



## PayLine QuikPeek...



### W4 Data w/Required Fields



#### W4 Data - Show SSN



## W4 Data Field Navigation



### **Direct Deposit**



## **Payroll History**



## **On-line PDF (full page)**



## **On-line PDF (larger view)**



#### **PHUPDT Detail**



## PHINSP Detail (W/Benefit Data)



## **PHINSP Detail (Instaprt)**



#### **Warrant Distribution**



## **Warrant Distribution Instaprt**



## **Adding Pay History Adjustment**



## **CTD Totals / Custom or From History**



## **CTD Totals / FY**



## **Labor / Benefit History**



#### Labor Results...



#### Benefit Results...



## Search Labor by Acctclass



## Labor Result