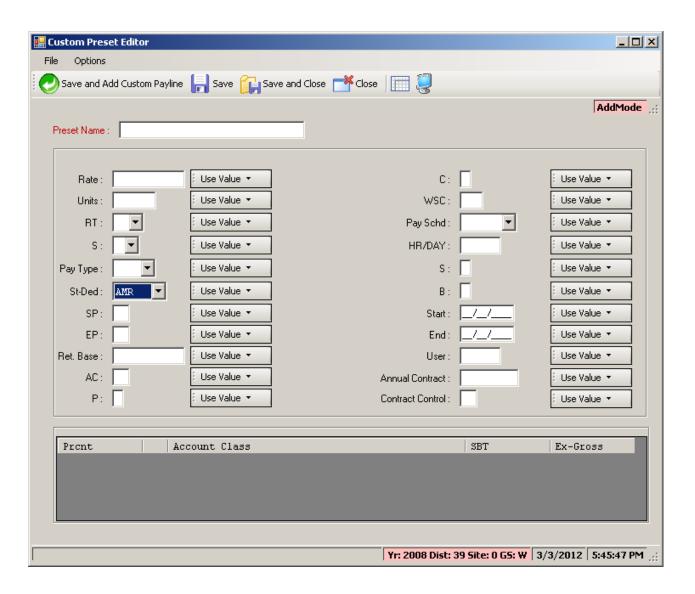

History**



#### Labor Results...



#### Benefit Results...



## Search Labor by Acctclass



## Labor Result by Acctclass



## Return Employee(s)



## Returned to Employee Grid



## **Search Benefits by Acctclass**



## **Benefit Result by Acctclass**



# Search Pay History



### Returned Results



## **View W2 – Employee Maintenance**



#### Nelco W2 Form...



## Pay Deductions/PD Options



#### **Edit Deduction Row**



# **Payroll Data Import - Deductions**



# Imported from Clipboard...



# Verify Data – Ok (Save is active)



# After Save Data – Icons Gray Out



#### Payroll PayLine/PR



#### Payline – Go...



# Payline – New/Copy from Pay Line



#### Payline – New Pay Line from PC



#### Payline – New Pay Line from Preset



#### Payline – Custom Preset Editor



# Payline - Edit FTD...(kb Shortcuts...)



# Payline Acct Copy Features



#### Can Add to Acct Clipboard



#### Paste from Acct Clipboard



# **Add from Acct Clipboard**



# Pay Line Field Navigation



#### **Export Paylines**



### Paylines Exported in Import Format



### **Payroll Data Import - Paylines**



### Imported from Clipboard...



# Verify Data – Ok (Save is active)



# After Save Data – Icons Gray Out



# **Verify Save of Payline...**



# Simple Time Sheet Import







#### **Select Time Sheet Import Style**



#### **Click Import Button to Import Data**



# Import from File (.xls/.txt) or Clipboard



# Let's Use a Spreadsheet



# Data is Validated (Format Only)



# **Return Data to Import Grid**



#### **Verify Data Results**



#### **Review Verification