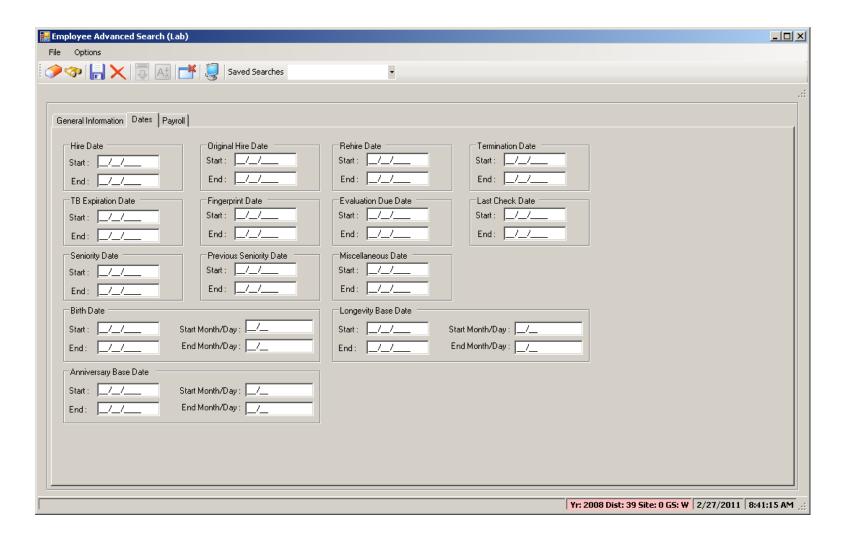

#### HRCM – PC / Ret(CA) / Tax Tables



#### **HRCM #2 - Pos-CTL / Tax Tables**



## Sample Payroll PAYNAM



## Sample Pay Schedule



## Pay Schedule – Import Feature



### Pay Schedule – Import Screen



### Pay Schedule – Select for Import



#### **Grid Populated...**



#### Return Imported Rows...



### **Save Pay Schedule**



#### **Statutory Deductions**



#### **Stat-Ded Profile**



#### **Payroll Bonus Codes**



#### **Voluntary Deduction**



# **HR Code Maint#2 (Tax Tables)**



#### **Federal Tax Tables**



#### **OASDI/Medicare Tax Tables**



#### **CA State Tax Tables**





#### **Employee Maintenance**

# Entering and Viewing Employee Related Payroll Data

#### **Employee Maintenance**



#### **Advanced Search Main Tab**



#### **Advanced Search Date Tab**



### **Advanced Search Payroll Tab**



## Right Click Context Menu



## Copy the History List to Grid



### QuikPeeks...



### **Deduction QuikPeek...**



### W4 QuikPeek...



## PayLine QuikPeek...



### W4 Data w/Required Fields



#### W4 Data - Show SSN



## W4 Data Field Navigation



### **Direct Deposit**



## **Payroll History**



## **On-line PDF (full page)**



## **On-line PDF (larger view)**



#### **PHUPDT Detail**



## PHINSP Detail (W/Benefit Data)



## **PHINSP Detail (Instaprt)**



#### **Warrant Distribution**



## **Warrant Distribution Instaprt**



## **Adding Pay History Adjustment**



## **CTD Totals / Custom or From History**



## **CTD Totals / FY**



## **Labor / Benefit History**



#### Labor Results...



#### Benefit Results...



## Search