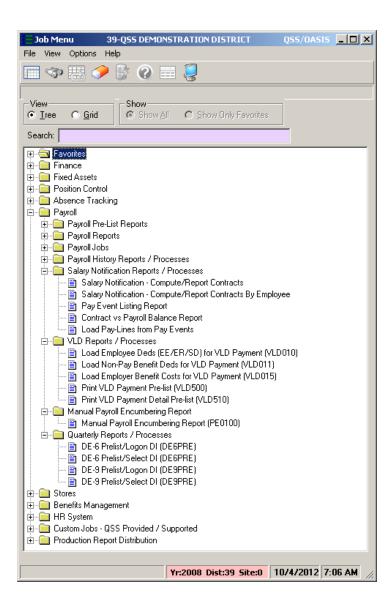

ositions
- Employee Maintenance Payroll input/lookup

# **QCC/Payroll (more Favorites)**



Absence Tracking (Leave Tracking/Balances)

CA Retirement – Retirement (RCA002)

HR Utilities (Locking/setups)

HR Report/Job Selector –
 various simple reports & jobs

# **QCC/Payroll (more Favorites)**



- Personnel Downloader download payroll data (PD/PH/W4)
- HR/Query report/download all payroll data
- Employee Self Service (lookup)
- VLD Payment Processing Maintenance and VLD job interface

# **QCC/Payroll (more Favorites)**



- W2/1099 W2 processing
- Payroll Transfers
- Manual Payroll Encumbering
- Warrant Management Hand / Cancels / View Warrant Images

#### All Job Menu



# All Job Menu – Payroll Folders



### All Job Menu – More Payroll Folders



#### All Job Menu – And Even More...





#### Code Maintenance #1 and #2

# County and District Payroll Related Master Files

**Tax Tables** 

# **HRCM** – Pay (County/District)



#### HRCM – PC / Ret(CA) / Tax Tables



#### **HRCM #2 - Pos-CTL / Tax Tables**



## Sample Payroll PAYNAM



## Sample Pay Schedule



## Pay Schedule – Import Feature



### Pay Schedule – Import Screen



### Pay Schedule – Select for Import



#### **Grid Populated...**



#### Return Imported Rows...



### **Save Pay Schedule**



#### **Statutory Deductions**



#### **Stat-Ded Profile**



#### **Payroll Bonus Codes**



#### **Voluntary Deduction**



# **HR Code Maint#2 (Tax Tables)**



#### **Federal Tax Tables**



#### **OASDI/Medicare Tax Tables**



#### **CA State Tax Tables**





#### **Employee Maintenance**

# Entering and Vi