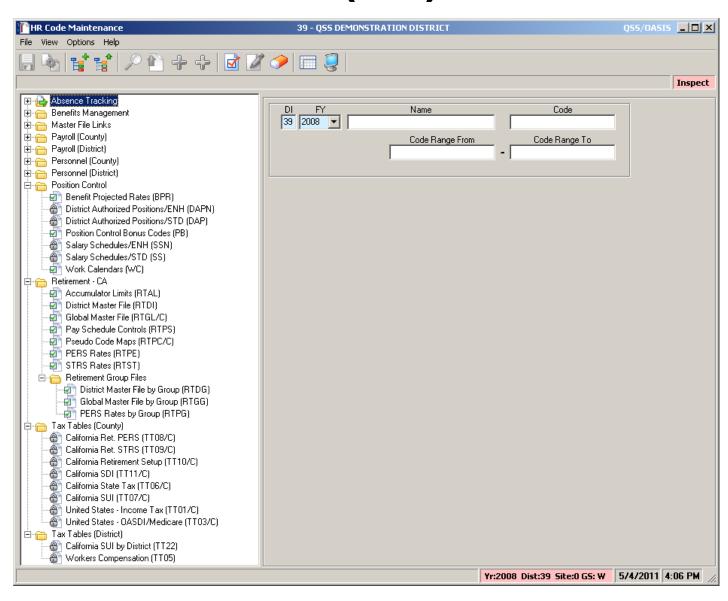

es (Locking/setups)

HR Report/Job Selector –
 various simple reports & jobs

# **QCC/Payroll (more Favorites)**



- Personnel Downloader download payroll data (PD/PH/W4)
- HR/Query report/download all payroll data
- Employee Self Service (lookup)
- VLD Payment Processing Maintenance and VLD job interface

# **QCC/Payroll (more Favorites)**



- W2/1099 W2 processing
- Payroll Transfers
- Manual Payroll Encumbering
- Warrant Management Hand / Cancels / View Warrant Images

#### All Job Menu



# All Job Menu – Payroll Folders



### All Job Menu – More Payroll Folders



#### All Job Menu – And Even More...





#### Code Maintenance #1 and #2

# County and District Payroll Related Master Files

**Tax Tables** 

# **HRCM** – Pay (County/District)



#### HRCM – PC / Ret(CA) / Tax Tables



#### **HRCM #2 - Pos-CTL / Tax Tables**



## Sample Payroll PAYNAM



## Sample Pay Schedule



## Pay Schedule – Import Feature



### Pay Schedule – Import Screen



### Pay Schedule – Select for Import



#### **Grid Populated...**



#### Return Imported Rows...



### **Save Pay Schedule**



#### **Statutory Deductions**



#### **Stat-Ded Profile**



#### **Payroll Bonus Codes**



#### **Voluntary Deduction**



# **HR Code Maint#2 (Tax Tables)**



#### **Federal Tax Tables**



#### **OASDI/Medicare Tax Tables**



#### **CA State Tax Tables**





#### **Employee Maintenance**

# Entering and Viewing Employee Related Payroll Data

#### **Employee Maintenance**



#### **Advanced Search Main Tab**



#### **Advanced Search Date Tab**



### **Advanced Search Payroll Tab**