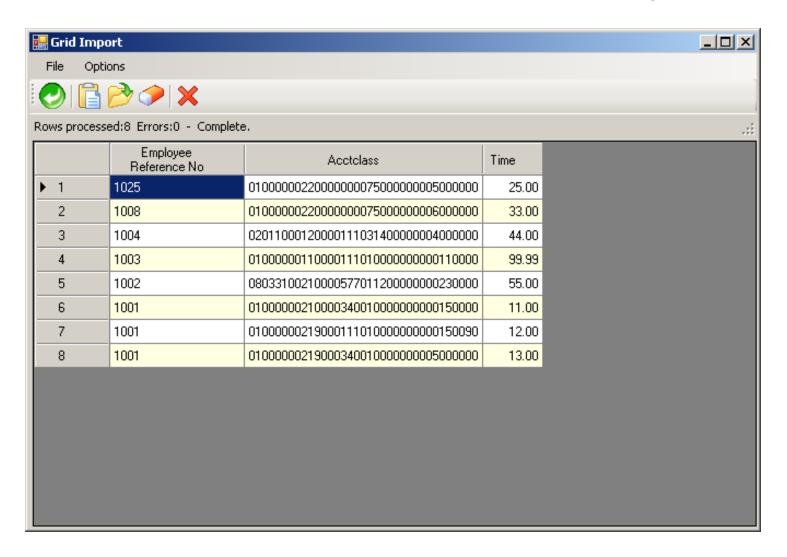

Line from PC



#### Payline – New Pay Line from Preset



#### Payline – Custom Preset Editor



# Payline - Edit FTD...(kb Shortcuts...)



# Payline Acct Copy Features



#### Can Add to Acct Clipboard



#### Paste from Acct Clipboard



# **Add from Acct Clipboard**



# Pay Line Field Navigation



#### **Export Paylines**



### Paylines Exported in Import Format



### **Payroll Data Import - Paylines**



### Imported from Clipboard...



# Verify Data – Ok (Save is active)



# After Save Data – Icons Gray Out



# **Verify Save of Payline...**



# Simple Time Sheet Import







#### **Select Time Sheet Import Style**



#### **Click Import Button to Import Data**



# Import from File (.xls/.txt) or Clipboard



# Let's Use a Spreadsheet



# Data is Validated (Format Only)



# **Return Data to Import Grid**



#### **Verify Data Results**



#### **Review Verification Report**



#### **Verification Report**



# Save (Post) Timesheet Data



#### **Timesheet Posted Data Report**



#### Payroll TimeCard/TC



## **Deferred Pay Transactions**



#### **Deduction Accumulators**





#### **Payroll Reports**

# So I Entered the Data – Now How Do I Report It?

#### HR Report/Job Selector (Pay Rpts)



#### HR Report/Job Selector (Pay Jobs)



### PDL – Payroll Data



#### Payroll Job Menu



#### Payroll Prelist - Select Pay Name



#### Payroll Prelist – List All Payrolls



# Payroll Prelist – Pick Payroll / Show Pay Schedules



# Payroll Prelist – List Payrolls for Pay Schedule



#### Payroll Prelist - Choose Reports



# Payroll Prelist – Selection / Rep