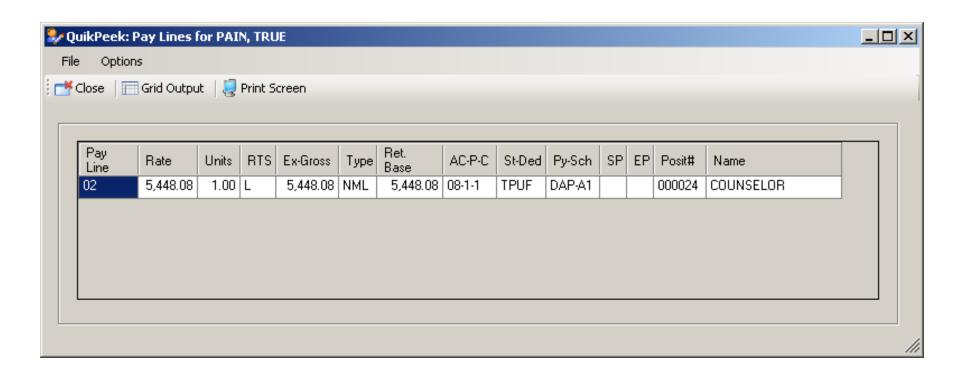

n



### Pay Schedule – Select for Import



#### **Grid Populated...**



#### Return Imported Rows...



### **Save Pay Schedule**



#### **Statutory Deductions**



#### **Stat-Ded Profile**



#### **Payroll Bonus Codes**



#### **Voluntary Deduction**



# **HR Code Maint#2 (Tax Tables)**



#### **Federal Tax Tables**



#### **OASDI/Medicare Tax Tables**



#### **CA State Tax Tables**





#### **Employee Maintenance**

# Entering and Viewing Employee Related Payroll Data

#### **Employee Maintenance**



#### **Advanced Search Main Tab**



#### **Advanced Search Date Tab**



### **Advanced Search Payroll Tab**



## Right Click Context Menu



## Copy the History List to Grid



### QuikPeeks...



### **Deduction QuikPeek...**



### W4 QuikPeek...



## PayLine QuikPeek...



### W4 Data w/Required Fields



#### W4 Data - Show SSN



## W4 Data Field Navigation



### **Direct Deposit**



## **Payroll History**



## **On-line PDF (full page)**



## **On-line PDF (larger view)**



#### **PHUPDT Detail**



## PHINSP Detail (W/Benefit Data)



## **PHINSP Detail (Instaprt)**



#### **Warrant Distribution**



## **Warrant Distribution Instaprt**



## **Adding Pay History Adjustment**



## **CTD Totals / Custom or From History**



## **CTD Totals / FY**



## **Labor / Benefit History**



#### Labor Results...



#### Benefit Results...



## Search Labor by Acctclass



## Labor Result by Acctclass



## Return Employee(s)



## Returned to Employee Grid



## **Search Benefits by Acctclass**



## **Benefit Result by Acctclass**



# Search Pay Histo