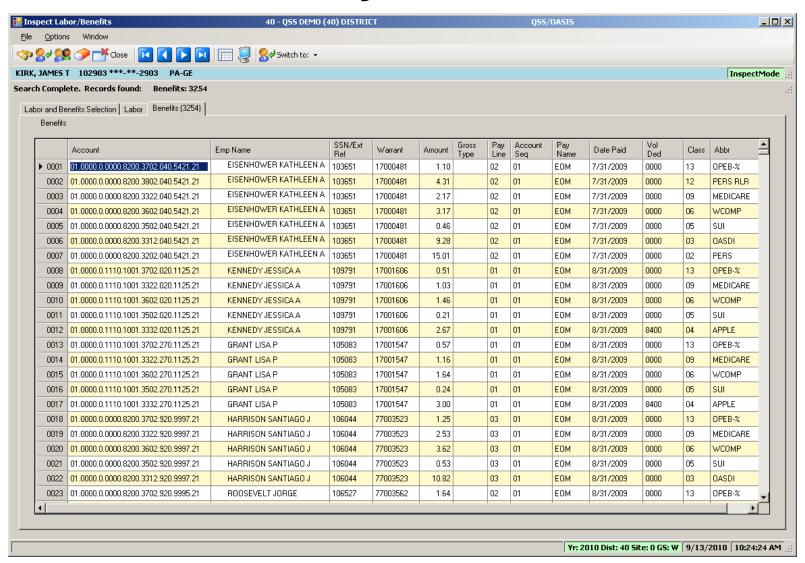

ayLine QuikPeek...



### W4 Data w/Required Fields



#### W4 Data - Show SSN



## W4 Data Field Navigation



### **Direct Deposit**



## **Payroll History**



## **On-line PDF (full page)**



## **On-line PDF (larger view)**



#### **PHUPDT Detail**



## PHINSP Detail (W/Benefit Data)



## **PHINSP Detail (Instaprt)**



#### **Warrant Distribution**



## **Warrant Distribution Instaprt**



## **Adding Pay History Adjustment**



## **CTD Totals / Custom or From History**



## **CTD Totals / FY**



## **Labor / Benefit History**



#### Labor Results...



#### Benefit Results...



## Search Labor by Acctclass



## Labor Result by Acctclass



## Return Employee(s)



## Returned to Employee Grid



## **Search Benefits by Acctclass**



## **Benefit Result by Acctclass**



# Search Pay History



### Returned Results



## **View W2 – Employee Maintenance**



#### Nelco W2 Form...



## Pay Deductions/PD Options



#### **Edit Deduction Row**



# **Payroll Data Import - Deductions**



# Imported from Clipboard...



# Verify Data – Ok (Save is active)



# After Save Data – Icons Gray Out



#### Payroll PayLine/PR



#### Payline – Go...



# Payline – New/Copy from Pay Line



#### Payline – New Pay Line from PC



#### Payline – New Pay Line from Preset



#### Payline – Custom Preset Editor



# Payline - Edit FTD...(kb Shortcuts...)



# Payline Acct Copy Features



#### Can Add to Acct Clipboard



#### Paste from Acct Clipboard



# **Add from Acct Clipboard**



# Pay Line Field Navigation



#### **Export Paylines**



### Paylines Exported in