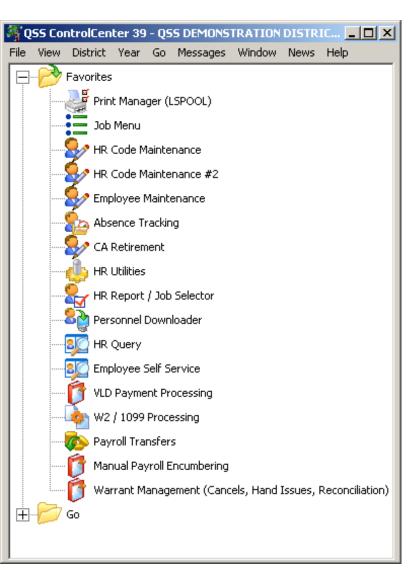

#### **Accessing QCC/Payroll (Using Favorites)**

# **QCC/Payroll (Favorites)**

- Print manager Manage Reports
- Job Menu All Report/Jobs (prelist/history)
- HR Code Maintenance Payroll Master Files

- HR Code Maint#2 Tax Tables,
   Schedules, Positions
- Employee Maintenance Payroll input/lookup