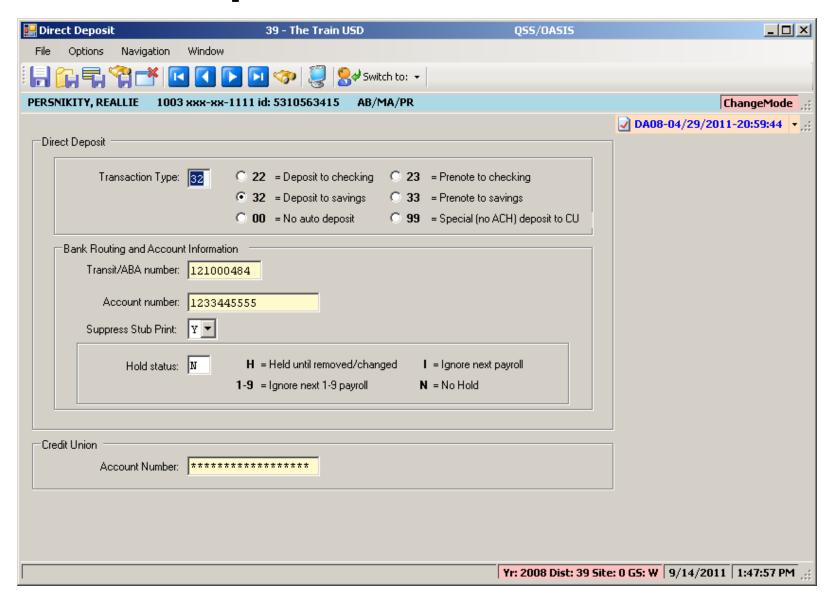

Pay Schedule**



#### **Statutory Deductions**



#### **Stat-Ded Profile**



#### **Payroll Bonus Codes**



#### **Voluntary Deduction**



# **HR Code Maint#2 (Tax Tables)**



#### **Federal Tax Tables**



#### **OASDI/Medicare Tax Tables**



#### **CA State Tax Tables**





#### **Employee Maintenance**

# Entering and Viewing Employee Related Payroll Data

#### **Employee Maintenance**



#### **Advanced Search Main Tab**



#### **Advanced Search Date Tab**



### **Advanced Search Payroll Tab**



## Right Click Context Menu



## Copy the History List to Grid



### QuikPeeks...



### **Deduction QuikPeek...**



### W4 QuikPeek...



## PayLine QuikPeek...



### W4 Data w/Required Fields



#### W4 Data - Show SSN



## W4 Data Field Navigation



### **Direct Deposit**



## **Payroll History**



## **On-line PDF (full page)**



## **On-line PDF (larger view)**



#### **PHUPDT Detail**



## PHINSP Detail (W/Benefit Data)



## **PHINSP Detail (Instaprt)**



#### **Warrant Distribution**



## **Warrant Distribution Instaprt**



## **Adding Pay History Adjustment**



## **CTD Totals / Custom or From History**



## **CTD Totals / FY**



## **Labor / Benefit History**



#### Labor Results...



#### Benefit Results...



## Search Labor by Acctclass



## Labor Result by Acctclass



## Return Employee(s)



## Returned to Employee Grid



## **Search Benefits by Acctclass**



## **Benefit Result by Acctclass**



# Search Pay History



### Returned Results



## **View W2 – Employee Maintenance**



#### Nelco W2 Form...



## Pay Deductions/PD