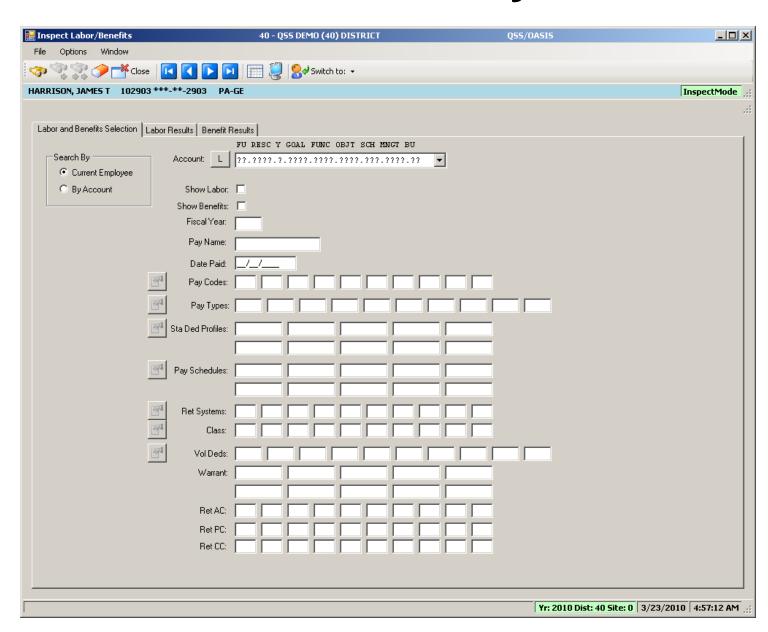

vanced Search Main Tab**



#### **Advanced Search Date Tab**



### **Advanced Search Payroll Tab**



## Right Click Context Menu



## Copy the History List to Grid



### QuikPeeks...



### **Deduction QuikPeek...**



### W4 QuikPeek...



## PayLine QuikPeek...



### W4 Data w/Required Fields



#### W4 Data - Show SSN



## W4 Data Field Navigation



### **Direct Deposit**



## **Payroll History**



## **On-line PDF (full page)**



## **On-line PDF (larger view)**



#### **PHUPDT Detail**



## PHINSP Detail (W/Benefit Data)



## **PHINSP Detail (Instaprt)**



#### **Warrant Distribution**



## **Warrant Distribution Instaprt**



## **Adding Pay History Adjustment**



## **CTD Totals / Custom or From History**



## **CTD Totals / FY**



## **Labor / Benefit History**



#### Labor Results...



#### Benefit Results...



## Search Labor by Acctclass



## Labor Result by Acctclass



## Return Employee(s)



## Returned to Employee Grid



## **Search Benefits by Acctclass**



## **Benefit Result by Acctclass**



# Search Pay History



### Returned Results



## **View W2 – Employee Maintenance**



#### Nelco W2 Form...



## Pay Deductions/PD Options



#### **Edit Deduction Row**



# **Payroll Data Import - Deductions**



# Imported from Clipboard...



# Verify Data – Ok (Save is active)



# After Save Data – Icons Gray Out



#### Payroll PayLine/PR



#### Payline – Go...



# Payline – New/Copy from Pay Line



#### Payline – New Pay Line from PC



#### Payline – New Pay Line from Preset



#### Payline – Custom Preset Editor



# Payline