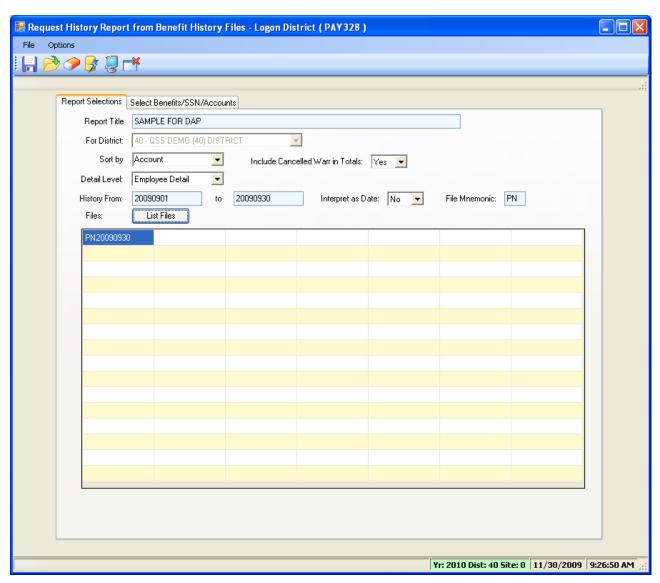

?

#### HR Report/Job Selector (Pay Rpts)



#### HR Report/Job Selector (Pay Jobs)



### PDL – Payroll Data



#### Payroll Job Menu



#### Payroll Prelist - Select Pay Name



#### Payroll Prelist – List All Payrolls



# Payroll Prelist – Pick Payroll / Show Pay Schedules



# Payroll Prelist – List Payrolls for Pay Schedule



#### Payroll Prelist - Choose Reports



# Payroll Prelist – Selection / Report Criteria



### **Re-Print Payroll Reports**



#### Re-Print Payroll Reports - Criteria



#### Re-Print Non-Pay Benefit Reports



#### Re-Print Non-Pay Ben Rpts - Criteria



#### **Mass Change Pay-Deductions**



#### Pay-Deduction Vol-Ded Change/Copy



#### Request Pay History Report (PAY830)



#### Request Pay History Report (PAY833)



### Request Benefit History (PAY328)



#### PAY328 – Benefits / Emp / Accts