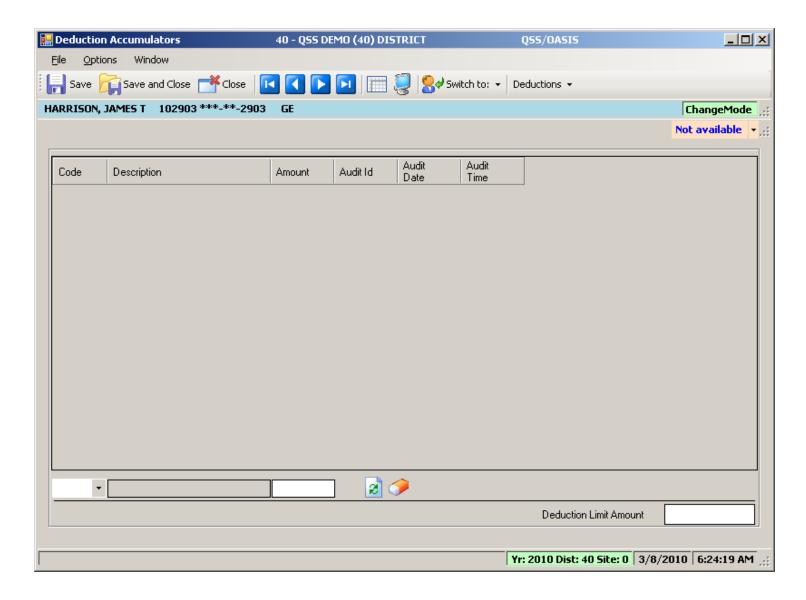

**Export Paylines**



### Paylines Exported in Import Format



### **Payroll Data Import - Paylines**



### Imported from Clipboard...



# Verify Data – Ok (Save is active)



# After Save Data – Icons Gray Out



# **Verify Save of Payline...**



# Simple Time Sheet Import







#### **Select Time Sheet Import Style**



#### **Click Import Button to Import Data**



# Import from File (.xls/.txt) or Clipboard



# Let's Use a Spreadsheet



# Data is Validated (Format Only)



# **Return Data to Import Grid**



#### **Verify Data Results**



#### **Review Verification Report**



#### **Verification Report**



# Save (Post) Timesheet Data



#### **Timesheet Posted Data Report**



#### Payroll TimeCard/TC



## **Deferred Pay Transactions**



#### **Deduction Accumulators**





#### **Payroll Reports**

# So I Entered the Data – Now How Do I Report It?

#### HR Report/Job Selector (Pay Rpts)



#### HR Report/Job Selector (Pay Jobs)



### PDL – Payroll Data



#### Payroll Job Menu



#### Payroll Prelist - Select Pay Name



#### Payroll Prelist – List All Payrolls



# Payroll Prelist – Pick Payroll / Show Pay Schedules



# Payroll Prelist – List Payrolls for Pay Schedule



#### Payroll Prelist - Choose Reports



# Payroll Prelist – Selection / Report Criteria



### **Re-Print Payroll Reports**



#### Re-Print Payroll Reports - Criteria



#### Re-Print Non-Pay Benefit Reports



#### Re-Print Non-Pay Ben Rpts - Criteria



#### **Mass Change Pay-Deductions**



#### Pay-Deduction Vol-Ded Change/Copy



#### Request Pay History Report (PAY830)



####