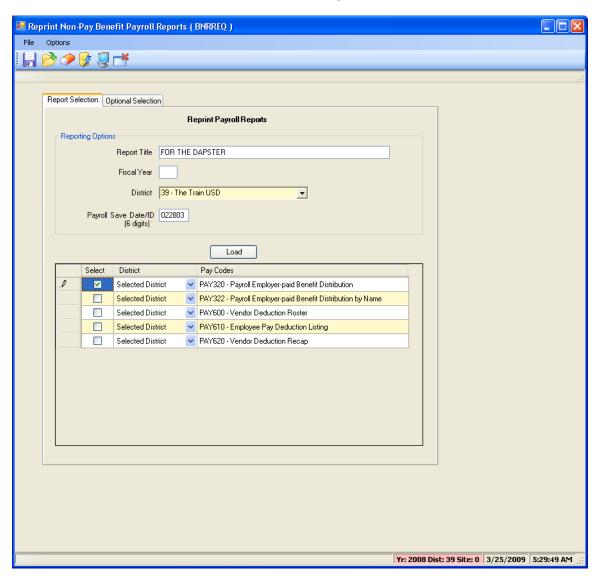

#### Re-Print Non-Pay Benefit Reports

#### Re-Print Non-Pay Ben Rpts - Criteria