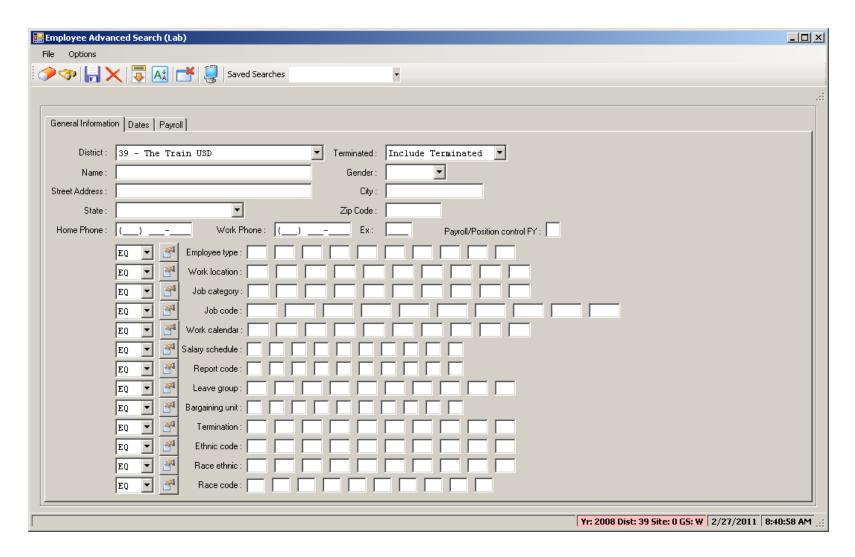

# **HRCM** – Pay (County/District)



#### HRCM – PC / Ret(CA) / Tax Tables



#### **HRCM #2 - Pos-CTL / Tax Tables**



## Sample Payroll PAYNAM



## Sample Pay Schedule



## Pay Schedule – Import Feature



### Pay Schedule – Import Screen



### Pay Schedule – Select for Import



#### **Grid Populated...**



#### Return Imported Rows...



### **Save Pay Schedule**



#### **Statutory Deductions**



#### **Stat-Ded Profile**



#### **Payroll Bonus Codes**



#### **Voluntary Deduction**



# **HR Code Maint#2 (Tax Tables)**



#### **Federal Tax Tables**



#### **OASDI/Medicare Tax Tables**



#### **CA State Tax Tables**





#### **Employee Maintenance**

# Entering and Viewing Employee Related Payroll Data

#### **Employee Maintenance**



#### **Advanced Search Main Tab**



#### **Advanced Search Date Tab**



### **Advanced Search Payroll Tab**



## Right Click Context Menu



## Copy the History List to Grid



### QuikPeeks...



### **Deduction QuikPeek...**



### W4 QuikPeek...



## PayLine QuikPeek...



### W4 Data w/Required Fields



#### W4 Data - Show SSN



## W4 Data Field Navigation



### **Direct Deposit**



## **Payroll History**



## **On-line PDF (full page)**



## **On-line PDF (larger view)**



#### **PHUPDT Detail**



## PHINSP Detail (W/Benefit Data)



## **PHINSP Detail (Instaprt)**



#### **Warrant Distribution**



## **Warrant Distribution Instaprt**



## **Adding Pay History Adjustment**



## **CTD Totals / Custom or From History**



## **CTD Totals / FY**



## **Labor / Benefit History**



#### Labor Results...