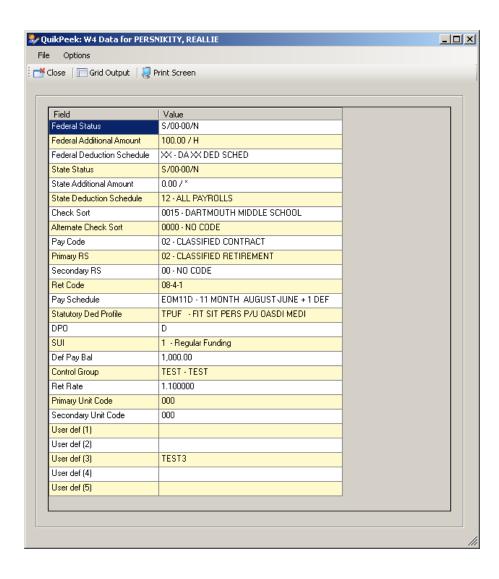

ay Schedule – Import Screen



### Pay Schedule – Select for Import



#### **Grid Populated...**



#### Return Imported Rows...



### **Save Pay Schedule**



#### **Statutory Deductions**



#### **Stat-Ded Profile**



#### **Payroll Bonus Codes**



#### **Voluntary Deduction**



# **HR Code Maint#2 (Tax Tables)**



#### **Federal Tax Tables**



#### **OASDI/Medicare Tax Tables**



#### **CA State Tax Tables**





#### **Employee Maintenance**

# Entering and Viewing Employee Related Payroll Data

#### **Employee Maintenance**



#### **Advanced Search Main Tab**



#### **Advanced Search Date Tab**



### **Advanced Search Payroll Tab**



## Right Click Context Menu



## Copy the History List to Grid



### QuikPeeks...



### **Deduction QuikPeek...**



### W4 QuikPeek...



## PayLine QuikPeek...



### W4 Data w/Required Fields



#### W4 Data - Show SSN



## W4 Data Field Navigation



### **Direct Deposit**



## **Payroll History**



## **On-line PDF (full page)**



## **On-line PDF (larger view)**



#### **PHUPDT Detail**



## PHINSP Detail (W/Benefit Data)



## **PHINSP Detail (Instaprt)**



#### **Warrant Distribution**



## **Warrant Distribution Instaprt**



## **Adding Pay History Adjustment**



## **CTD Totals / Custom or From History**



## **CTD Totals / FY**



## **Labor / Benefit History**



#### Labor Results...



#### Benefit Results...



## Search Labor by Acctclass



## Labor Result by Acctclass



## Return Employee(s)



## Returned to Employee Grid



## **Search Benefits by Acctclass**



## **Benefit Result by Acctcla