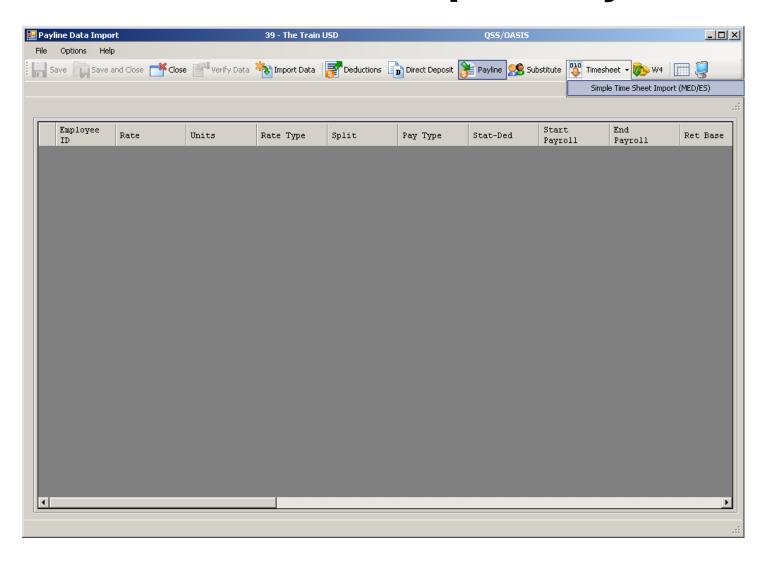

active)



# After Save Data – Icons Gray Out



#### Payroll PayLine/PR



#### Payline – Go...



# Payline – New/Copy from Pay Line



#### Payline – New Pay Line from PC



#### Payline – New Pay Line from Preset



#### Payline – Custom Preset Editor



# Payline - Edit FTD...(kb Shortcuts...)



# Payline Acct Copy Features



#### Can Add to Acct Clipboard



#### Paste from Acct Clipboard



# **Add from Acct Clipboard**



# Pay Line Field Navigation



#### **Export Paylines**



### Paylines Exported in Import Format



### **Payroll Data Import - Paylines**



### Imported from Clipboard...



# Verify Data – Ok (Save is active)



# After Save Data – Icons Gray Out



# **Verify Save of Payline...**



# Simple Time Sheet Import







#### **Select Time Sheet Import Style**



#### **Click Import Button to Import Data**



# Import from File (.xls/.txt) or Clipboard



# Let's Use a Spreadsheet



# Data is Validated (Format Only)



# **Return Data to Import Grid**



#### **Verify Data Results**



#### **Review Verification Report**



#### **Verification Report**



# Save (Post) Timesheet Data



#### **Timesheet Posted Data Report**



#### Payroll TimeCard/TC



## **Deferred Pay Transactions**



#### **Deduction Accumulators**





#### **Payroll Reports**

# So I Entered the Data – Now How Do I Report It?

#### HR Report/Job Selector (Pay Rpts)



#### HR Report/Job Selector (Pay Jobs)



### PDL – Payroll Data



#### Payroll Job Menu



#### Payroll Prelist - Select Pay Name



#### Payroll Prelist – List All Payrolls



# Payroll Prelist – Pick Pa