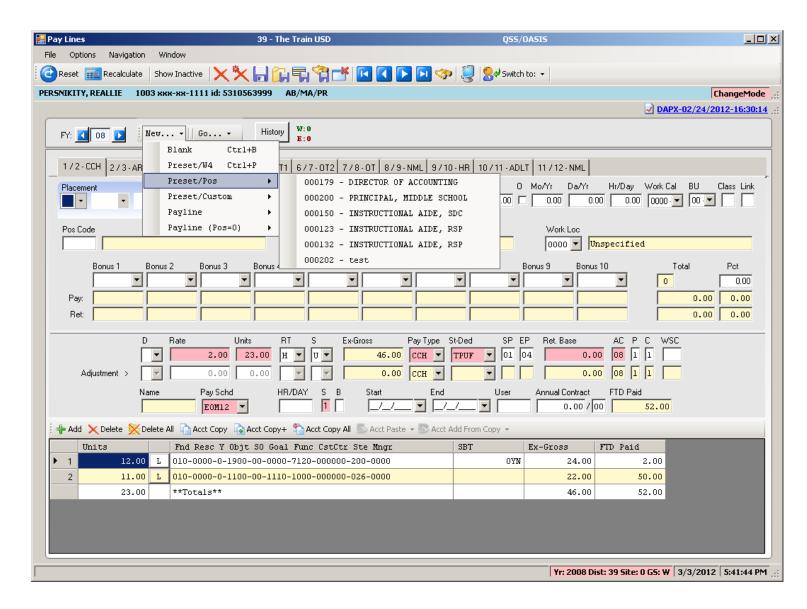

otals / Custom or From History**



## **CTD Totals / FY**



## **Labor / Benefit History**



#### Labor Results...



#### Benefit Results...



## Search Labor by Acctclass



## Labor Result by Acctclass



## Return Employee(s)



## Returned to Employee Grid



## **Search Benefits by Acctclass**



## **Benefit Result by Acctclass**



# Search Pay History



### Returned Results



## **View W2 – Employee Maintenance**



#### Nelco W2 Form...



## Pay Deductions/PD Options



#### **Edit Deduction Row**



# **Payroll Data Import - Deductions**



# Imported from Clipboard...



# Verify Data – Ok (Save is active)



# After Save Data – Icons Gray Out



#### Payroll PayLine/PR



#### Payline – Go...



# Payline – New/Copy from Pay Line



#### Payline – New Pay Line from PC



#### Payline – New Pay Line from Preset



#### Payline – Custom Preset Editor



# Payline - Edit FTD...(kb Shortcuts...)



# Payline Acct Copy Features



#### Can Add to Acct Clipboard



#### Paste from Acct Clipboard



# **Add from Acct Clipboard**



# Pay Line Field Navigation



#### **Export Paylines**



### Paylines Exported in Import Format



### **Payroll Data Import - Paylines**



### Imported from Clipboard...



# Verify Data – Ok (Save is active)



# After Save Data – Icons Gray Out



# **Verify Save of Payline...**



# Simple Time Sheet Import







#### **Select Time Sheet Import Style**



#### **Click Import Button to Import Data**



# Import from File (.xls/.txt) or Clipboard



# Let's Use a Spreadsheet



# Data is Validated (Format Only)



# **Return Da