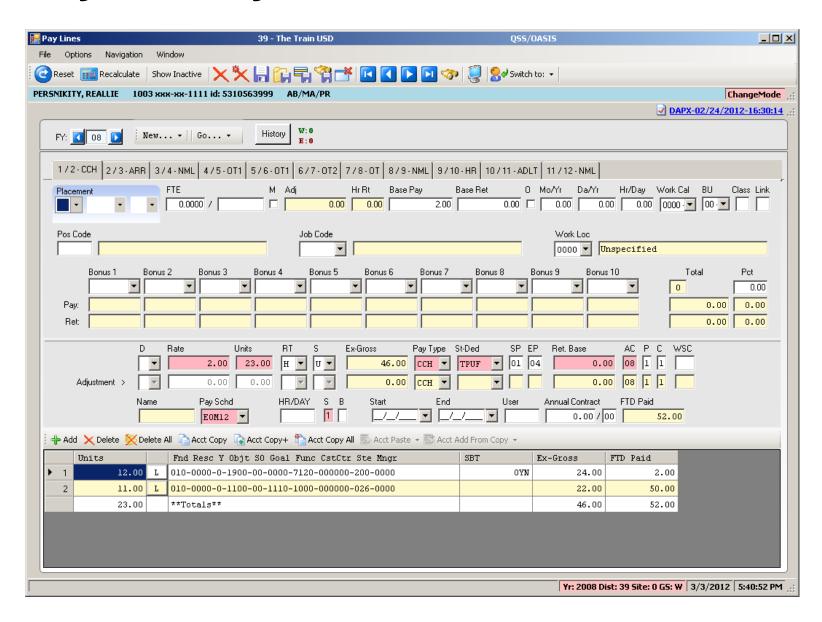

ution**



## **Warrant Distribution Instaprt**



## **Adding Pay History Adjustment**



## **CTD Totals / Custom or From History**



## **CTD Totals / FY**



## **Labor / Benefit History**



#### Labor Results...



#### Benefit Results...



## Search Labor by Acctclass



## Labor Result by Acctclass



## Return Employee(s)



## Returned to Employee Grid



## **Search Benefits by Acctclass**



## **Benefit Result by Acctclass**



# Search Pay History



### Returned Results



## **View W2 – Employee Maintenance**



#### Nelco W2 Form...



## Pay Deductions/PD Options



#### **Edit Deduction Row**



# **Payroll Data Import - Deductions**



# Imported from Clipboard...



# Verify Data – Ok (Save is active)



# After Save Data – Icons Gray Out



#### Payroll PayLine/PR



#### Payline – Go...



# Payline – New/Copy from Pay Line



#### Payline – New Pay Line from PC



#### Payline – New Pay Line from Preset



#### Payline – Custom Preset Editor



# Payline - Edit FTD...(kb Shortcuts...)



# Payline Acct Copy Features



#### Can Add to Acct Clipboard



#### Paste from Acct Clipboard



# **Add from Acct Clipboard**



# Pay Line Field Navigation



#### **Export Paylines**



### Paylines Exported in Import Format



### **Payroll Data Import - Paylines**



### Imported from Clipboard...



# Verify Data – Ok (Save is active)



# After Save Data – Icons Gray Out



# **Verify Save of Payline...**



# Simple Time Sheet Import







#### **Select Time Sheet Import Style**



#### **Click Import Button to Import Data**



# Import from File (.xls/