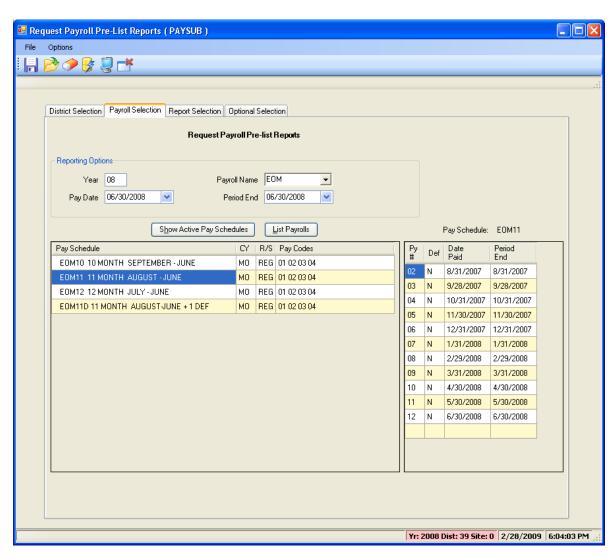

Clipboard



# Let's Use a Spreadsheet



# Data is Validated (Format Only)



# **Return Data to Import Grid**



#### **Verify Data Results**



#### **Review Verification Report**



#### **Verification Report**



# Save (Post) Timesheet Data



#### **Timesheet Posted Data Report**



#### Payroll TimeCard/TC



## **Deferred Pay Transactions**



#### **Deduction Accumulators**





#### **Payroll Reports**

# So I Entered the Data – Now How Do I Report It?

#### HR Report/Job Selector (Pay Rpts)



#### HR Report/Job Selector (Pay Jobs)



### PDL – Payroll Data



#### Payroll Job Menu



#### Payroll Prelist - Select Pay Name



#### Payroll Prelist – List All Payrolls



# Payroll Prelist – Pick Payroll / Show Pay Schedules



# Payroll Prelist – List Payrolls for Pay Schedule



#### Payroll Prelist - Choose Reports



# Payroll Prelist – Selection / Report Criteria



### **Re-Print Payroll Reports**



#### Re-Print Payroll Reports - Criteria



#### Re-Print Non-Pay Benefit Reports



#### Re-Print Non-Pay Ben Rpts - Criteria



#### **Mass Change Pay-Deductions**



#### Pay-Deduction Vol-Ded Change/Copy



#### Request Pay History Report (PAY830)



#### Request Pay History Report (PAY833)



### Request Benefit History (PAY328)



#### PAY328 – Benefits / Emp / Accts