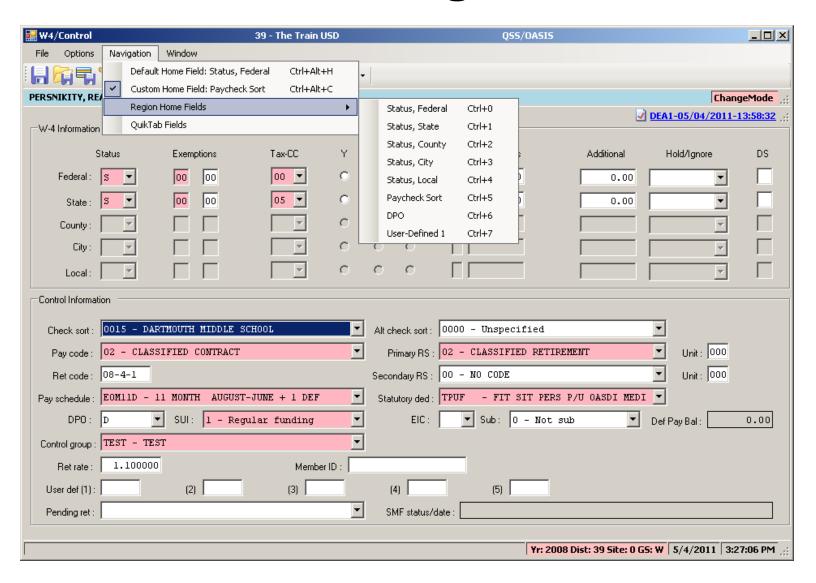

### W4 Data w/Required Fields

#### W4 Data - Show SSN

## W4 Data Field Navigation