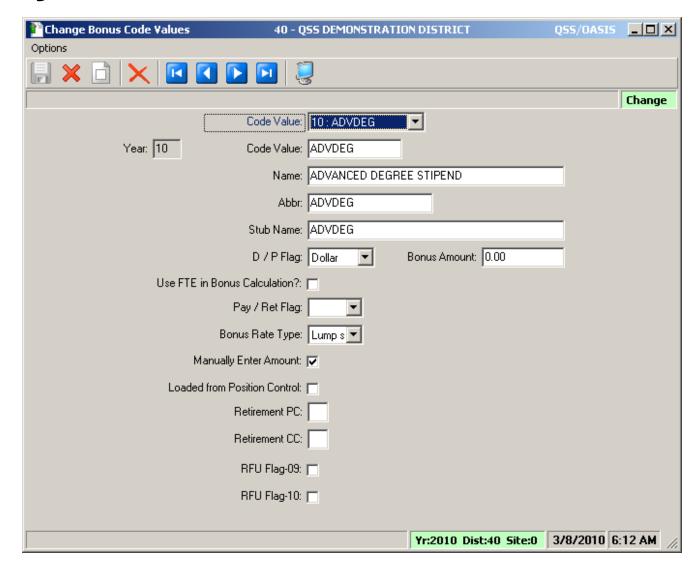

anual Payroll Encumbering
- Warrant Management Hand / Cancels / View Warrant Images

#### All Job Menu



# All Job Menu – Payroll Folders



### All Job Menu – More Payroll Folders



#### All Job Menu – And Even More...





#### Code Maintenance #1 and #2

# County and District Payroll Related Master Files

**Tax Tables** 

# **HRCM** – Pay (County/District)



#### HRCM – PC / Ret(CA) / Tax Tables



#### **HRCM #2 - Pos-CTL / Tax Tables**



## Sample Payroll PAYNAM



## Sample Pay Schedule



## Pay Schedule – Import Feature



### Pay Schedule – Import Screen



### Pay Schedule – Select for Import



#### **Grid Populated...**



#### Return Imported Rows...



### **Save Pay Schedule**



#### **Statutory Deductions**



#### **Stat-Ded Profile**



#### **Payroll Bonus Codes**



#### **Voluntary Deduction**



# **HR Code Maint#2 (Tax Tables)**



#### **Federal Tax Tables**



#### **OASDI/Medicare Tax Tables**



#### **CA State Tax Tables**





#### **Employee Maintenance**

# Entering and Viewing Employee Related Payroll Data

#### **Employee Maintenance**



#### **Advanced Search Main Tab**



#### **Advanced Search Date Tab**



### **Advanced Search Payroll Tab**



## Right Click Context Menu



## Copy the History List to Grid



### QuikPeeks...



### **Deduction QuikPeek...**



### W4 QuikPeek...



## PayLine QuikPeek...



### W4 Data w/Required Fields



#### W4 Data - Show SSN



## W4 Data Field Navigation



### **Direct Deposit**



## **Payroll History**



## **On-line PDF (full page)**



## **On-line PDF (larger view)**



#### **PHUPDT