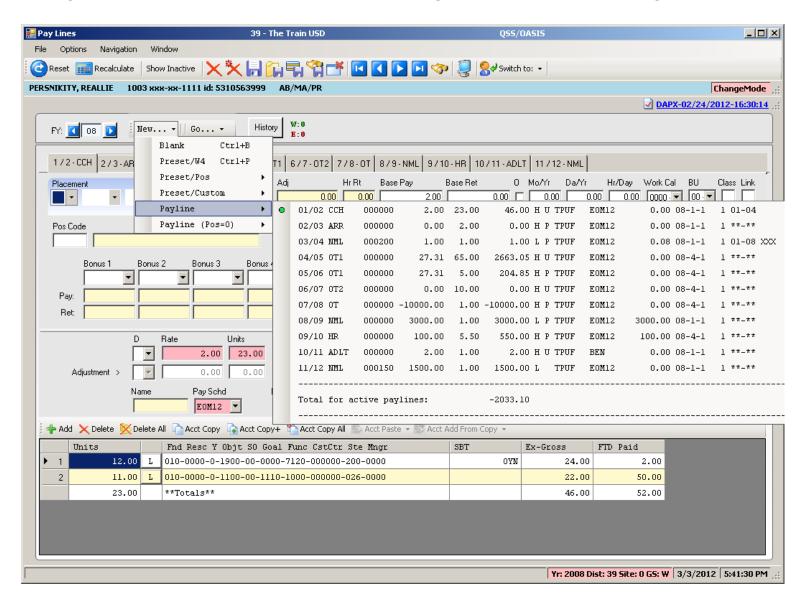

Pay History Adjustment**



## **CTD Totals / Custom or From History**



## **CTD Totals / FY**



## **Labor / Benefit History**



#### Labor Results...



#### Benefit Results...



## Search Labor by Acctclass



## Labor Result by Acctclass



## Return Employee(s)



## Returned to Employee Grid



## **Search Benefits by Acctclass**



## **Benefit Result by Acctclass**



# Search Pay History



### Returned Results



## **View W2 – Employee Maintenance**



#### Nelco W2 Form...



## Pay Deductions/PD Options



#### **Edit Deduction Row**



# **Payroll Data Import - Deductions**



# Imported from Clipboard...



# Verify Data – Ok (Save is active)



# After Save Data – Icons Gray Out



#### Payroll PayLine/PR



#### Payline – Go...



# Payline – New/Copy from Pay Line



#### Payline – New Pay Line from PC



#### Payline – New Pay Line from Preset



#### Payline – Custom Preset Editor



# Payline - Edit FTD...(kb Shortcuts...)



# Payline Acct Copy Features



#### Can Add to Acct Clipboard



#### Paste from Acct Clipboard



# **Add from Acct Clipboard**



# Pay Line Field Navigation



#### **Export Paylines**



### Paylines Exported in Import Format



### **Payroll Data Import - Paylines**



### Imported from Clipboard...



# Verify Data – Ok (Save is active)



# After Save Data – Icons Gray Out



# **Verify Save of Payline...**



# Simple Time Sheet Import







#### **Select Time Sheet Import Style**



#### **Click Import Button to Import Data**



# Import from File (.xls/.txt) or Clipboard



# Let's Use a Spreadsheet



# Data is V