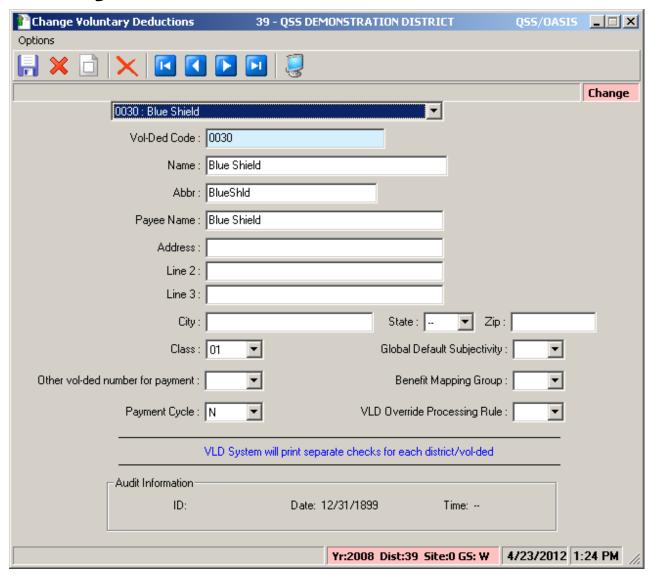

ant Management Hand / Cancels / View Warrant Images

#### All Job Menu



# All Job Menu – Payroll Folders



### All Job Menu – More Payroll Folders



#### All Job Menu – And Even More...





#### Code Maintenance #1 and #2

# County and District Payroll Related Master Files

**Tax Tables** 

# **HRCM** – Pay (County/District)



#### HRCM – PC / Ret(CA) / Tax Tables



#### **HRCM #2 - Pos-CTL / Tax Tables**



## Sample Payroll PAYNAM



## Sample Pay Schedule



## Pay Schedule – Import Feature



### Pay Schedule – Import Screen



### Pay Schedule – Select for Import



#### **Grid Populated...**



#### Return Imported Rows...



### **Save Pay Schedule**



#### **Statutory Deductions**



#### **Stat-Ded Profile**



#### **Payroll Bonus Codes**



#### **Voluntary Deduction**



# **HR Code Maint#2 (Tax Tables)**



#### **Federal Tax Tables**



#### **OASDI/Medicare Tax Tables**



#### **CA State Tax Tables**





#### **Employee Maintenance**

# Entering and Viewing Employee Related Payroll Data

#### **Employee Maintenance**



#### **Advanced Search Main Tab**



#### **Advanced Search Date Tab**



### **Advanced Search Payroll Tab**



## Right Click Context Menu



## Copy the History List to Grid



### QuikPeeks...



### **Deduction QuikPeek...**



### W4 QuikPeek...



## PayLine QuikPeek...



### W4 Data w/Required Fields



#### W4 Data - Show SSN



## W4 Data Field Navigation



### **Direct Deposit**



## **Payroll History**



## **On-line PDF (full page)**



## **On-line PDF (larger view)**



#### **PHUPDT Detail**



## PHINSP Detail (W