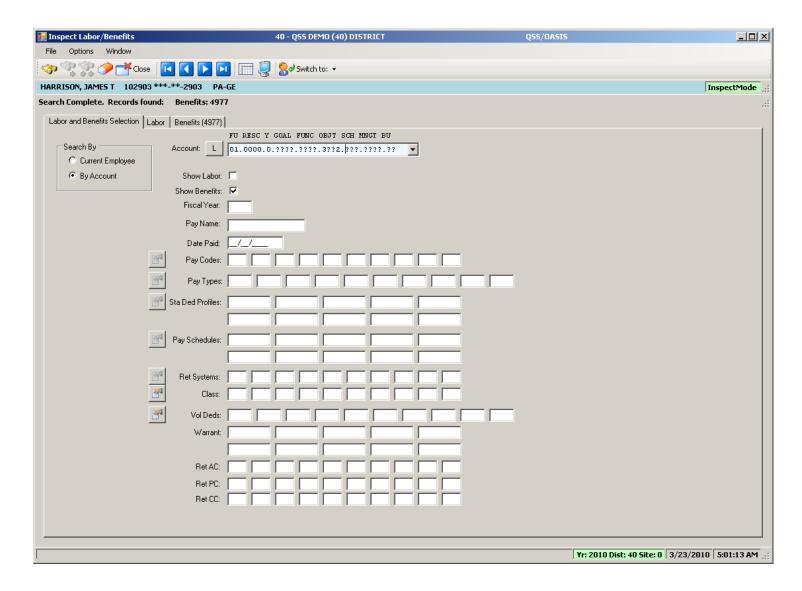

eek...**



### W4 QuikPeek...



## PayLine QuikPeek...



### W4 Data w/Required Fields



#### W4 Data - Show SSN



## W4 Data Field Navigation



### **Direct Deposit**



## **Payroll History**



## **On-line PDF (full page)**



## **On-line PDF (larger view)**



#### **PHUPDT Detail**



## PHINSP Detail (W/Benefit Data)



## **PHINSP Detail (Instaprt)**



#### **Warrant Distribution**



## **Warrant Distribution Instaprt**



## **Adding Pay History Adjustment**



## **CTD Totals / Custom or From History**



## **CTD Totals / FY**



## **Labor / Benefit History**



#### Labor Results...



#### Benefit Results...



## Search Labor by Acctclass



## Labor Result by Acctclass



## Return Employee(s)



## Returned to Employee Grid



## **Search Benefits by Acctclass**



## **Benefit Result by Acctclass**



# Search Pay History



### Returned Results



## **View W2 – Employee Maintenance**



#### Nelco W2 Form...



## Pay Deductions/PD Options



#### **Edit Deduction Row**



# **Payroll Data Import - Deductions**



# Imported from Clipboard...



# Verify Data – Ok (Save is active)



# After Save Data – Icons Gray Out



#### Payroll PayLine/PR



#### Payline – Go...



# Payline – New/Copy from Pay Line



#### Payline – New Pay Line from PC



#### Payline – New Pay Line from Preset



#### Payline – Custom Preset Editor



# Payline - Edit FTD...(kb Shortcuts...)



# Payline Acct Copy Features



#### Can Add to Acct Clipboard



#### Paste from Acct Clipboard



# **Add from Acct Clipboard**



# Pay Line Field Navigation



#### **Export