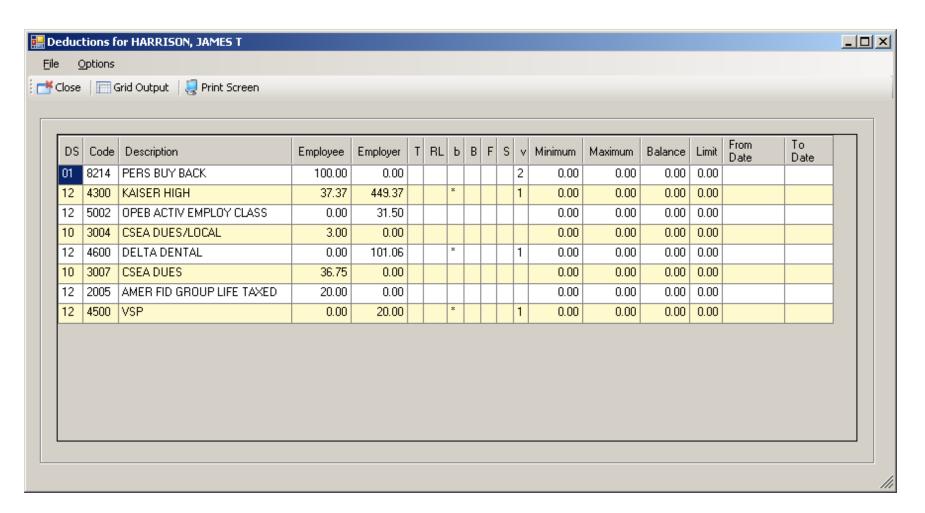

mport Feature



### Pay Schedule – Import Screen



### Pay Schedule – Select for Import



#### **Grid Populated...**



#### Return Imported Rows...



### **Save Pay Schedule**



#### **Statutory Deductions**



#### **Stat-Ded Profile**



#### **Payroll Bonus Codes**



#### **Voluntary Deduction**



# **HR Code Maint#2 (Tax Tables)**



#### **Federal Tax Tables**



#### **OASDI/Medicare Tax Tables**



#### **CA State Tax Tables**





#### **Employee Maintenance**

# Entering and Viewing Employee Related Payroll Data

#### **Employee Maintenance**



#### **Advanced Search Main Tab**



#### **Advanced Search Date Tab**



### **Advanced Search Payroll Tab**



## Right Click Context Menu



## Copy the History List to Grid



### QuikPeeks...



### **Deduction QuikPeek...**



### W4 QuikPeek...



## PayLine QuikPeek...



### W4 Data w/Required Fields



#### W4 Data - Show SSN



## W4 Data Field Navigation



### **Direct Deposit**



## **Payroll History**



## **On-line PDF (full page)**



## **On-line PDF (larger view)**



#### **PHUPDT Detail**



## PHINSP Detail (W/Benefit Data)



## **PHINSP Detail (Instaprt)**



#### **Warrant Distribution**



## **Warrant Distribution Instaprt**



## **Adding Pay History Adjustment**



## **CTD Totals / Custom or From History**



## **CTD Totals / FY**



## **Labor / Benefit History**



#### Labor Results...



#### Benefit Results...



## Search Labor by Acctclass



## Labor Result by Acctclass



## Return Employee(s)



## Returned to Employee Grid



## **Search Benefits by Acctclass**



## **Ben