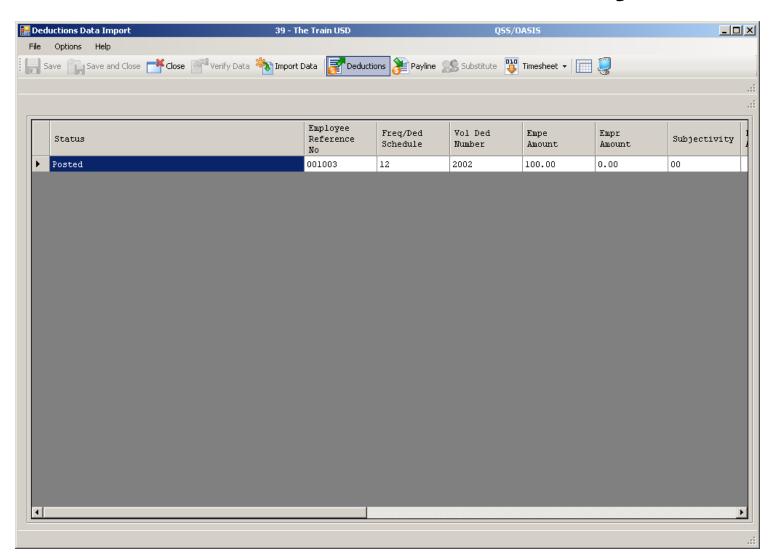

*



#### **Warrant Distribution**



## **Warrant Distribution Instaprt**



## **Adding Pay History Adjustment**



## **CTD Totals / Custom or From History**



## **CTD Totals / FY**



## **Labor / Benefit History**



#### Labor Results...



#### Benefit Results...



## Search Labor by Acctclass



## Labor Result by Acctclass



## Return Employee(s)



## Returned to Employee Grid



## **Search Benefits by Acctclass**



## **Benefit Result by Acctclass**



# Search Pay History



### Returned Results



## **View W2 – Employee Maintenance**



#### Nelco W2 Form...



## Pay Deductions/PD Options



#### **Edit Deduction Row**



# **Payroll Data Import - Deductions**



# Imported from Clipboard...



# Verify Data – Ok (Save is active)



# After Save Data – Icons Gray Out



#### Payroll PayLine/PR



#### Payline – Go...



# Payline – New/Copy from Pay Line



#### Payline – New Pay Line from PC



#### Payline – New Pay Line from Preset



#### Payline – Custom Preset Editor



# Payline - Edit FTD...(kb Shortcuts...)



# Payline Acct Copy Features



#### Can Add to Acct Clipboard



#### Paste from Acct Clipboard



# **Add from Acct Clipboard**



# Pay Line Field Navigation



#### **Export Paylines**



### Paylines Exported in Import Format



### **Payroll Data Import - Paylines**



### Imported from Clipboard...



# Verify Data – Ok (Save is active)



# After Save Data – Icons Gray Out



# **Verify Save of Payline...**



# Simple Time Sheet Import







#### **Select Time Sheet Import Style**



#### **Click Import Button to Import Data**