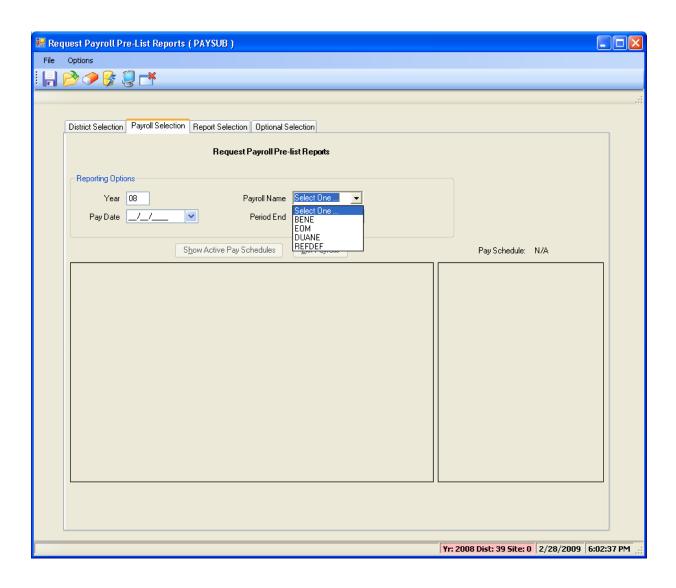

Simple Time Sheet Import







#### **Select Time Sheet Import Style**



#### **Click Import Button to Import Data**



# Import from File (.xls/.txt) or Clipboard



# Let's Use a Spreadsheet



# Data is Validated (Format Only)



# **Return Data to Import Grid**



#### **Verify Data Results**



#### **Review Verification Report**



#### **Verification Report**



# Save (Post) Timesheet Data



#### **Timesheet Posted Data Report**



#### Payroll TimeCard/TC



## **Deferred Pay Transactions**



#### **Deduction Accumulators**





#### **Payroll Reports**

# So I Entered the Data – Now How Do I Report It?

#### HR Report/Job Selector (Pay Rpts)



#### HR Report/Job Selector (Pay Jobs)



### PDL – Payroll Data



#### Payroll Job Menu



#### Payroll Prelist - Select Pay Name



#### Payroll Prelist – List All Payrolls



# Payroll Prelist – Pick Payroll / Show Pay Schedules



# Payroll Prelist – List Payrolls for Pay Schedule



#### Payroll Prelist - Choose Reports



# Payroll Prelist – Selection / Report Criteria



### **Re-Print Payroll Reports**



#### Re-Print Payroll Reports - Criteria



#### Re-Print Non-Pay Benefit Reports



#### Re-Print Non-Pay Ben Rpts - Criteria



#### **Mass Change Pay-Deductions**



#### Pay-Deduction Vol-Ded Change/Copy



#### Request Pay History Report (PAY830)



#### Request Pay History Report (PAY833)



### Request Benefit History (PAY328)



#### PAY328 – Benefits / Emp / Accts