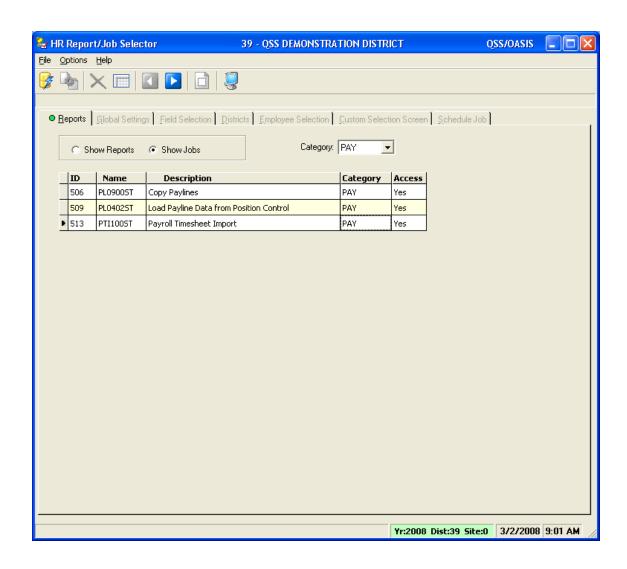

ave is active)



# After Save Data – Icons Gray Out



# **Verify Save of Payline...**



# Simple Time Sheet Import







#### **Select Time Sheet Import Style**



#### **Click Import Button to Import Data**



# Import from File (.xls/.txt) or Clipboard



# Let's Use a Spreadsheet



# Data is Validated (Format Only)



# **Return Data to Import Grid**



#### **Verify Data Results**



#### **Review Verification Report**



#### **Verification Report**



# Save (Post) Timesheet Data



#### **Timesheet Posted Data Report**



#### Payroll TimeCard/TC



## **Deferred Pay Transactions**



#### **Deduction Accumulators**





#### **Payroll Reports**

# So I Entered the Data – Now How Do I Report It?

#### HR Report/Job Selector (Pay Rpts)



#### HR Report/Job Selector (Pay Jobs)



### PDL – Payroll Data



#### Payroll Job Menu



#### Payroll Prelist - Select Pay Name



#### Payroll Prelist – List All Payrolls



# Payroll Prelist – Pick Payroll / Show Pay Schedules



# Payroll Prelist – List Payrolls for Pay Schedule



#### Payroll Prelist - Choose Reports



# Payroll Prelist – Selection / Report Criteria



### **Re-Print Payroll Reports**



#### Re-Print Payroll Reports - Criteria



#### Re-Print Non-Pay Benefit Reports



#### Re-Print Non-Pay Ben Rpts - Criteria



#### **Mass Change Pay-Deductions**



#### Pay-Deduction Vol-Ded Change/Copy



#### Request Pay History Report (PAY830)



#### Request Pay History Report (PAY833)



### Request Benefit History (PAY328)



#### PAY328 – Benefits / Emp / Accts