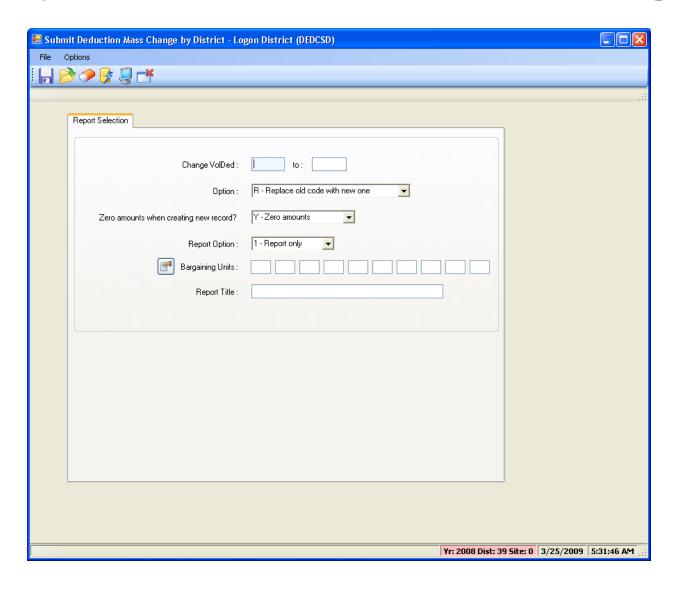

ransactions**



#### **Deduction Accumulators**





#### **Payroll Reports**

# So I Entered the Data – Now How Do I Report It?

#### HR Report/Job Selector (Pay Rpts)



#### HR Report/Job Selector (Pay Jobs)



### PDL – Payroll Data



#### Payroll Job Menu



#### Payroll Prelist - Select Pay Name



#### Payroll Prelist – List All Payrolls



# Payroll Prelist – Pick Payroll / Show Pay Schedules



# Payroll Prelist – List Payrolls for Pay Schedule



#### Payroll Prelist - Choose Reports



# Payroll Prelist – Selection / Report Criteria



### **Re-Print Payroll Reports**



#### Re-Print Payroll Reports - Criteria



#### Re-Print Non-Pay Benefit Reports



#### Re-Print Non-Pay Ben Rpts - Criteria



#### **Mass Change Pay-Deductions**



#### Pay-Deduction Vol-Ded Change/Copy



#### Request Pay History Report (PAY830)



#### Request Pay History Report (PAY833)



### Request Benefit History (PAY328)



#### PAY328 – Benefits / Emp / Accts