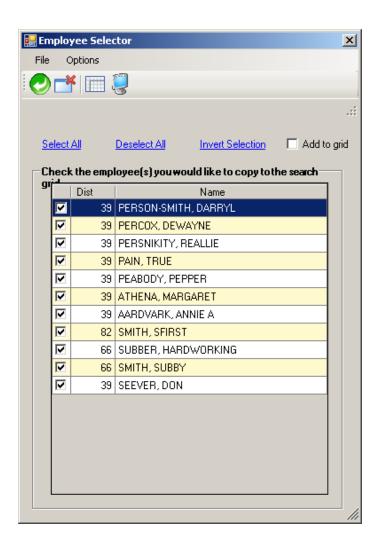

YNAM



## Sample Pay Schedule



## Pay Schedule – Import Feature



### Pay Schedule – Import Screen



### Pay Schedule – Select for Import



#### **Grid Populated...**



#### Return Imported Rows...



### **Save Pay Schedule**



#### **Statutory Deductions**



#### **Stat-Ded Profile**



#### **Payroll Bonus Codes**



#### **Voluntary Deduction**



# **HR Code Maint#2 (Tax Tables)**



#### **Federal Tax Tables**



#### **OASDI/Medicare Tax Tables**



#### **CA State Tax Tables**





#### **Employee Maintenance**

# Entering and Viewing Employee Related Payroll Data

#### **Employee Maintenance**



#### **Advanced Search Main Tab**



#### **Advanced Search Date Tab**



### **Advanced Search Payroll Tab**



## Right Click Context Menu



## Copy the History List to Grid



### QuikPeeks...



### **Deduction QuikPeek...**



### W4 QuikPeek...



## PayLine QuikPeek...



### W4 Data w/Required Fields



#### W4 Data - Show SSN



## W4 Data Field Navigation



### **Direct Deposit**



## **Payroll History**



## **On-line PDF (full page)**



## **On-line PDF (larger view)**



#### **PHUPDT Detail**



## PHINSP Detail (W/Benefit Data)



## **PHINSP Detail (Instaprt)**



#### **Warrant Distribution**



## **Warrant Distribution Instaprt**



## **Adding Pay History Adjustment**



## **CTD Totals / Custom or From History**



## **CTD Totals / FY**



## **Labor / Benefit History**



#### Labor Results...



#### Benefit Results...



## Search Labor by Acctclass



## Labor Result by Acctclass



## Return Employee(s)



## Returned to Employee Gr