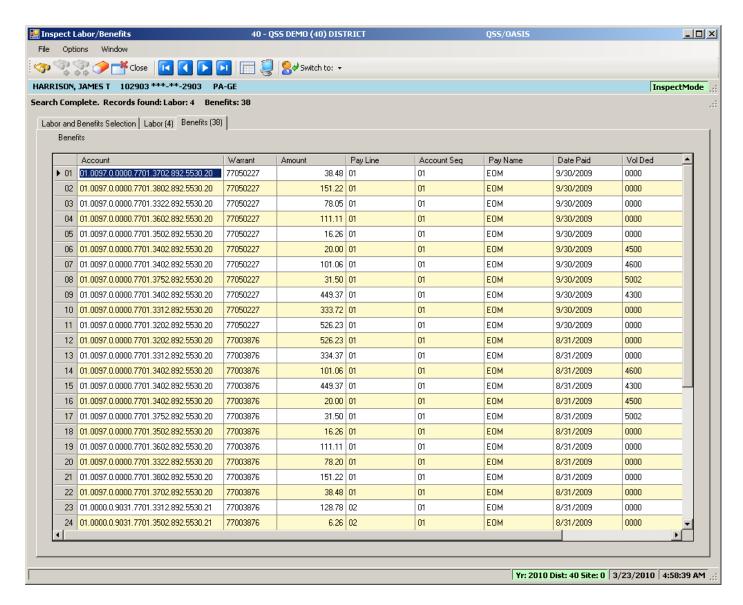

ate Tab**



### **Advanced Search Payroll Tab**



## Right Click Context Menu



## Copy the History List to Grid



### QuikPeeks...



### **Deduction QuikPeek...**



### W4 QuikPeek...



## PayLine QuikPeek...



### W4 Data w/Required Fields



#### W4 Data - Show SSN



## W4 Data Field Navigation



### **Direct Deposit**



## **Payroll History**



## **On-line PDF (full page)**



## **On-line PDF (larger view)**



#### **PHUPDT Detail**



## PHINSP Detail (W/Benefit Data)



## **PHINSP Detail (Instaprt)**



#### **Warrant Distribution**



## **Warrant Distribution Instaprt**



## **Adding Pay History Adjustment**



## **CTD Totals / Custom or From History**



## **CTD Totals / FY**



## **Labor / Benefit History**



#### Labor Results...



#### Benefit Results...



## Search Labor by Acctclass



## Labor Result by Acctclass



## Return Employee(s)



## Returned to Employee Grid



## **Search Benefits by Acctclass**



## **Benefit Result by Acctclass**



# Search Pay History



### Returned Results



## **View W2 – Employee Maintenance**



#### Nelco W2 Form...



## Pay Deductions/PD Options



#### **Edit Deduction Row**



# **Payroll Data Import - Deductions**



# Imported from Clipboard...



# Verify Data – Ok (Save is active)



# After Save Data – Icons Gray Out



#### Payroll PayLine/PR



#### Payline – Go...



# Payline – New/Copy from Pay Line



#### Payline – New Pay Line from PC



#### Payline – New Pay Line from Preset



#### Payline – Custom Preset Editor



# Payline - Edit FTD...(kb Shortcuts...)



# Payline Acct Cop