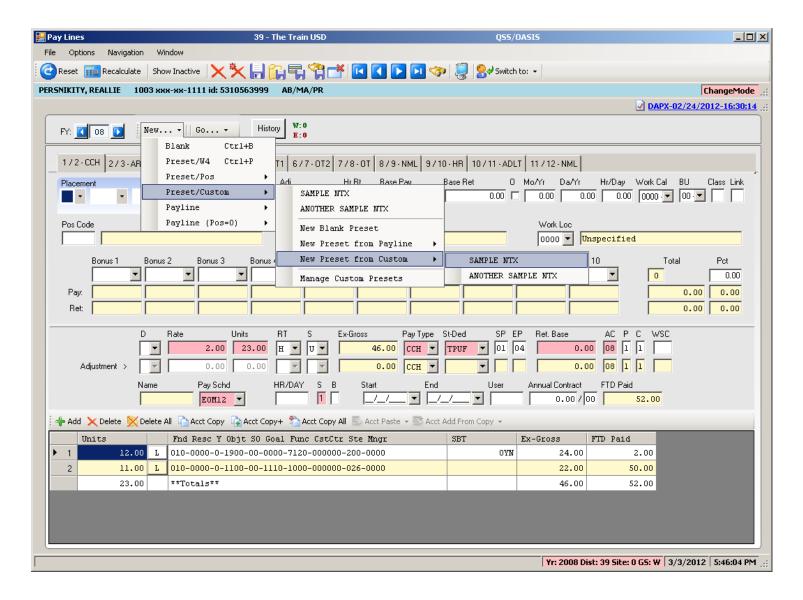

D Totals / FY**



## **Labor / Benefit History**



#### Labor Results...



#### Benefit Results...



## Search Labor by Acctclass



## Labor Result by Acctclass



## Return Employee(s)



## Returned to Employee Grid



## **Search Benefits by Acctclass**



## **Benefit Result by Acctclass**



# Search Pay History



### Returned Results



## **View W2 – Employee Maintenance**



#### Nelco W2 Form...



## Pay Deductions/PD Options



#### **Edit Deduction Row**



# **Payroll Data Import - Deductions**



# Imported from Clipboard...



# Verify Data – Ok (Save is active)



# After Save Data – Icons Gray Out



#### Payroll PayLine/PR



#### Payline – Go...



# Payline – New/Copy from Pay Line



#### Payline – New Pay Line from PC



#### Payline – New Pay Line from Preset



#### Payline – Custom Preset Editor



# Payline - Edit FTD...(kb Shortcuts...)



# Payline Acct Copy Features



#### Can Add to Acct Clipboard



#### Paste from Acct Clipboard



# **Add from Acct Clipboard**



# Pay Line Field Navigation



#### **Export Paylines**



### Paylines Exported in Import Format



### **Payroll Data Import - Paylines**



### Imported from Clipboard...



# Verify Data – Ok (Save is active)



# After Save Data – Icons Gray Out



# **Verify Save of Payline...**



# Simple Time Sheet Import







#### **Select Time Sheet Import Style**



#### **Click Import Button to Import Data**



# Import from File (.xls/.txt) or Clipboard



# Let's Use a Spreadsheet



# Data is Validated (Format Only)



# **Return Data to Import Grid**



#### **Verify Data R