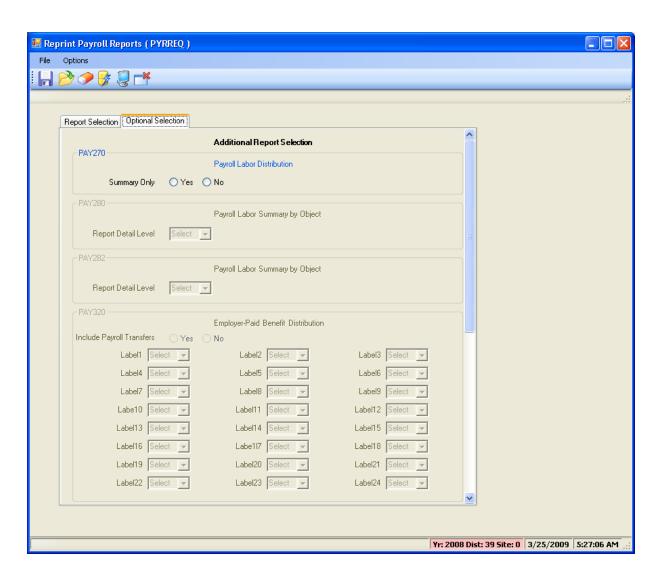

on Report**



#### **Verification Report**



# Save (Post) Timesheet Data



#### **Timesheet Posted Data Report**



#### Payroll TimeCard/TC



## **Deferred Pay Transactions**



#### **Deduction Accumulators**





#### **Payroll Reports**

# So I Entered the Data – Now How Do I Report It?

#### HR Report/Job Selector (Pay Rpts)



#### HR Report/Job Selector (Pay Jobs)



### PDL – Payroll Data



#### Payroll Job Menu



#### Payroll Prelist - Select Pay Name



#### Payroll Prelist – List All Payrolls



# Payroll Prelist – Pick Payroll / Show Pay Schedules



# Payroll Prelist – List Payrolls for Pay Schedule



#### Payroll Prelist - Choose Reports



# Payroll Prelist – Selection / Report Criteria



### **Re-Print Payroll Reports**



#### Re-Print Payroll Reports - Criteria



#### Re-Print Non-Pay Benefit Reports



#### Re-Print Non-Pay Ben Rpts - Criteria



#### **Mass Change Pay-Deductions**



#### Pay-Deduction Vol-Ded Change/Copy



#### Request Pay History Report (PAY830)



#### Request Pay History Report (PAY833)



### Request Benefit History (PAY328)



#### PAY328 – Benefits / Emp / Accts