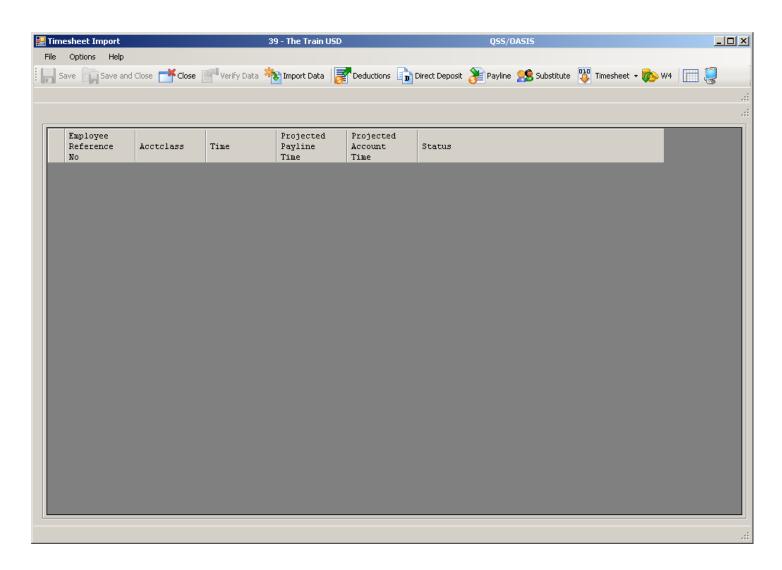

# Simple Time Sheet Import

#### **Select Time Sheet Import Style**

#### **Click Import Button to Import Data**