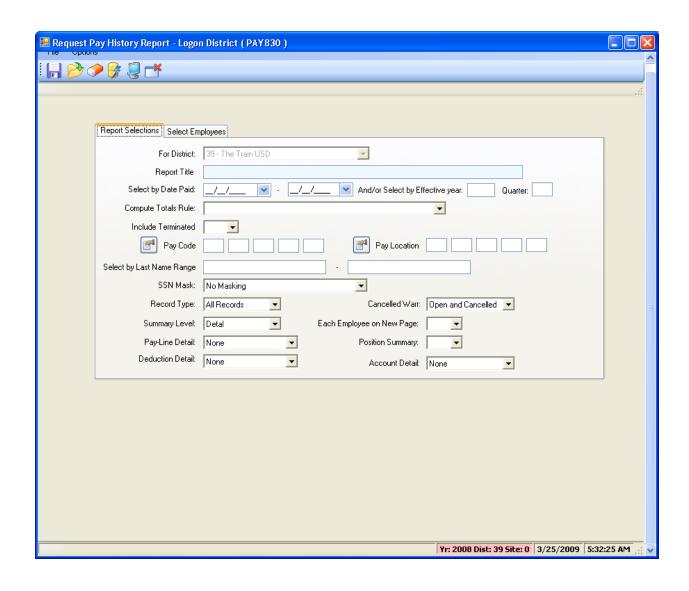

rs**





#### **Payroll Reports**

# So I Entered the Data – Now How Do I Report It?

#### HR Report/Job Selector (Pay Rpts)



#### HR Report/Job Selector (Pay Jobs)



### PDL – Payroll Data



#### Payroll Job Menu



#### Payroll Prelist - Select Pay Name



#### Payroll Prelist – List All Payrolls



# Payroll Prelist – Pick Payroll / Show Pay Schedules



# Payroll Prelist – List Payrolls for Pay Schedule



#### Payroll Prelist - Choose Reports



# Payroll Prelist – Selection / Report Criteria



### **Re-Print Payroll Reports**



#### Re-Print Payroll Reports - Criteria



#### Re-Print Non-Pay Benefit Reports



#### Re-Print Non-Pay Ben Rpts - Criteria



#### **Mass Change Pay-Deductions**



#### Pay-Deduction Vol-Ded Change/Copy



#### Request Pay History Report (PAY830)



#### Request Pay History Report (PAY833)



### Request Benefit History (PAY328)



#### PAY328 – Benefits / Emp / Accts