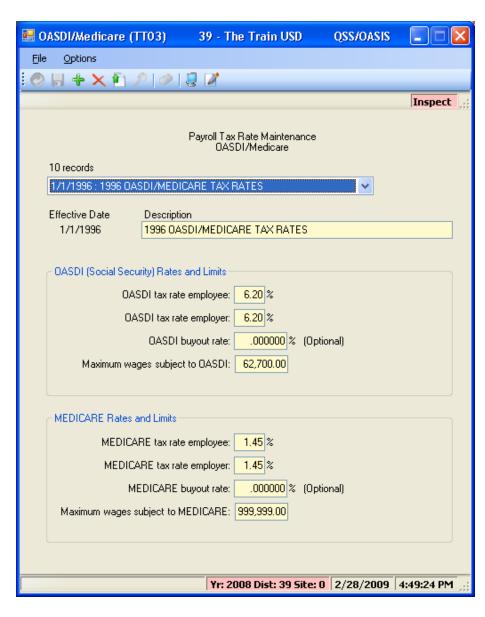

### All Job Menu – More Payroll Folders



#### All Job Menu – And Even More...





#### Code Maintenance #1 and #2

# County and District Payroll Related Master Files

**Tax Tables** 

# **HRCM** – Pay (County/District)



#### HRCM – PC / Ret(CA) / Tax Tables



#### **HRCM #2 - Pos-CTL / Tax Tables**



## Sample Payroll PAYNAM



## Sample Pay Schedule



## Pay Schedule – Import Feature



### Pay Schedule – Import Screen



### Pay Schedule – Select for Import



#### **Grid Populated...**



#### Return Imported Rows...



### **Save Pay Schedule**



#### **Statutory Deductions**



#### **Stat-Ded Profile**



#### **Payroll Bonus Codes**



#### **Voluntary Deduction**



# **HR Code Maint#2 (Tax Tables)**



#### **Federal Tax Tables**



#### **OASDI/Medicare Tax Tables**



#### **CA State Tax Tables**





#### **Employee Maintenance**

# Entering and Viewing Employee Related Payroll Data

#### **Employee Maintenance**



#### **Advanced Search Main Tab**



#### **Advanced Search Date Tab**



### **Advanced Search Payroll Tab**



## Right Click Context Menu



## Copy the History List to Grid



### QuikPeeks...



### **Deduction QuikPeek...**



### W4 QuikPeek...



## PayLine QuikPeek...



### W4 Data w/Required Fields



#### W4 Data - Show SSN



## W4 Data Field Navigation



### **Direct Deposit**



## **Payroll History**



## **On-line PDF (full page)**



## **On-line PDF (larger view)**



#### **PHUPDT Detail**



## PHINSP Detail (W/Benefit Data)



## **PHINSP Detail (Instaprt)**



#### **Warrant Distribution**



## **Warrant Distribu