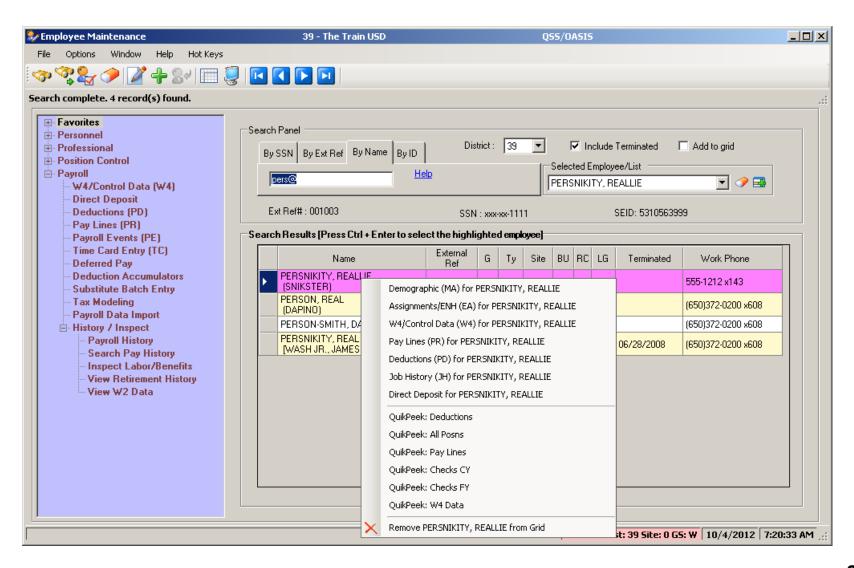

Tax Tables**



## Sample Payroll PAYNAM



## Sample Pay Schedule



## Pay Schedule – Import Feature



### Pay Schedule – Import Screen



### Pay Schedule – Select for Import



#### **Grid Populated...**



#### Return Imported Rows...



### **Save Pay Schedule**



#### **Statutory Deductions**



#### **Stat-Ded Profile**



#### **Payroll Bonus Codes**



#### **Voluntary Deduction**



# **HR Code Maint#2 (Tax Tables)**



#### **Federal Tax Tables**



#### **OASDI/Medicare Tax Tables**



#### **CA State Tax Tables**





#### **Employee Maintenance**

# Entering and Viewing Employee Related Payroll Data

#### **Employee Maintenance**



#### **Advanced Search Main Tab**



#### **Advanced Search Date Tab**



### **Advanced Search Payroll Tab**



## Right Click Context Menu



## Copy the History List to Grid



### QuikPeeks...



### **Deduction QuikPeek...**



### W4 QuikPeek...



## PayLine QuikPeek...



### W4 Data w/Required Fields



#### W4 Data - Show SSN



## W4 Data Field Navigation



### **Direct Deposit**



## **Payroll History**



## **On-line PDF (full page)**



## **On-line PDF (larger view)**



#### **PHUPDT Detail**



## PHINSP Detail (W/Benefit Data)



## **PHINSP Detail (Instaprt)**



#### **Warrant Distribution**



## **Warrant Distribution Instaprt**



## **Adding Pay History Adjustment**



## **CTD Totals / Custom or From History**



## **CTD Totals / FY**



## **Labor / Benefit History**



#### Labor Results...



#### Benefit Results...



## Search Labor by Acctclass



## Labor Result by Acctclass



## Return Emplo