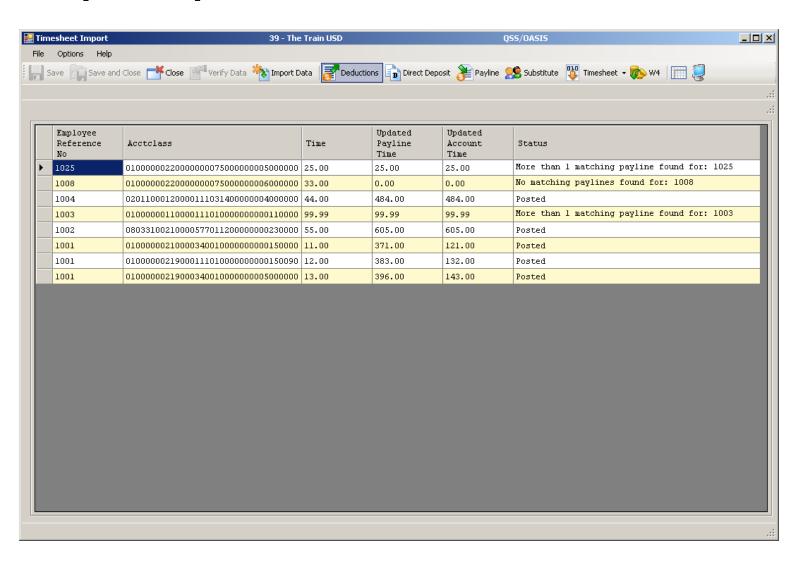

#### Can Add to Acct Clipboard



#### Paste from Acct Clipboard



# **Add from Acct Clipboard**



# Pay Line Field Navigation



#### **Export Paylines**



### Paylines Exported in Import Format



### **Payroll Data Import - Paylines**



### Imported from Clipboard...



# Verify Data – Ok (Save is active)



# After Save Data – Icons Gray Out



# **Verify Save of Payline...**



# Simple Time Sheet Import







#### **Select Time Sheet Import Style**



#### **Click Import Button to Import Data**



# Import from File (.xls/.txt) or Clipboard



# Let's Use a Spreadsheet



# Data is Validated (Format Only)



# **Return Data to Import Grid**



#### **Verify Data Results**



#### **Review Verification Report**



#### **Verification Report**



# Save (Post) Timesheet Data



#### **Timesheet Posted Data Report**



#### Payroll TimeCard/TC



## **Deferred Pay Transactions**



#### **Deduction Accumulators**





#### **Payroll Reports**

# So I Entered the Data – Now How Do I Report It?

#### HR Report/Job Selector (Pay Rpts)



#### HR Report/Job Selector (Pay Jobs)



### PDL – Payroll Data



#### Payroll Job Menu



#### Payroll Prelist - Select Pay Name



#### Payroll Prelist – List All Payrolls



# Payroll Prelist – Pick Payroll / Show Pay Schedules



# Payroll Prelist – List Payrolls for Pay Schedule



#### Payroll Prelist - Choose Reports



# Payroll Prelist – Selection / Report Criteria



### **Re-Print Payroll Reports**



#### Re-Print Payroll Reports - Criteria



#### Re-Print Non-Pay Benefit Reports



#### Re-Print Non-Pay Ben Rpts - C