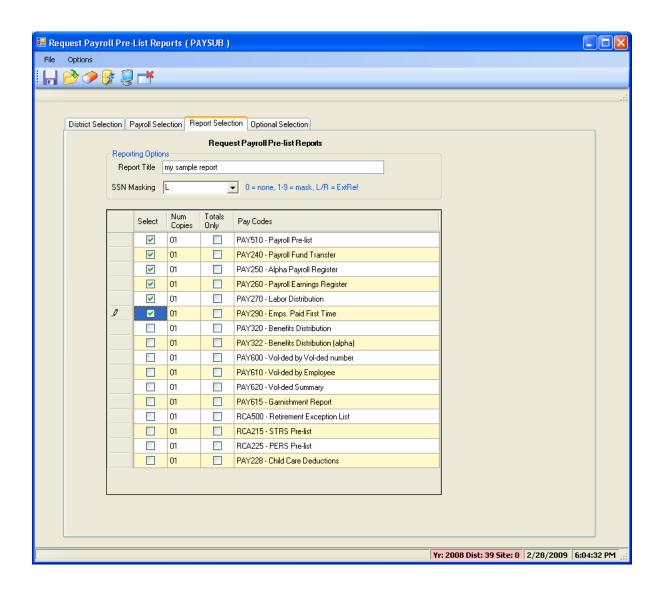

# Data is Validated (Format Only)



# **Return Data to Import Grid**



#### **Verify Data Results**



#### **Review Verification Report**



#### **Verification Report**



# Save (Post) Timesheet Data



#### **Timesheet Posted Data Report**



#### Payroll TimeCard/TC



## **Deferred Pay Transactions**



#### **Deduction Accumulators**





#### **Payroll Reports**

# So I Entered the Data – Now How Do I Report It?

#### HR Report/Job Selector (Pay Rpts)



#### HR Report/Job Selector (Pay Jobs)



### PDL – Payroll Data



#### Payroll Job Menu



#### Payroll Prelist - Select Pay Name



#### Payroll Prelist – List All Payrolls



# Payroll Prelist – Pick Payroll / Show Pay Schedules



# Payroll Prelist – List Payrolls for Pay Schedule



#### Payroll Prelist - Choose Reports



# Payroll Prelist – Selection / Report Criteria



### **Re-Print Payroll Reports**



#### Re-Print Payroll Reports - Criteria



#### Re-Print Non-Pay Benefit Reports



#### Re-Print Non-Pay Ben Rpts - Criteria



#### **Mass Change Pay-Deductions**



#### Pay-Deduction Vol-Ded Change/Copy



#### Request Pay History Report (PAY830)



#### Request Pay History Report (PAY833)



### Request Benefit History (PAY328)



#### PAY328 – Benefits / Emp / Accts