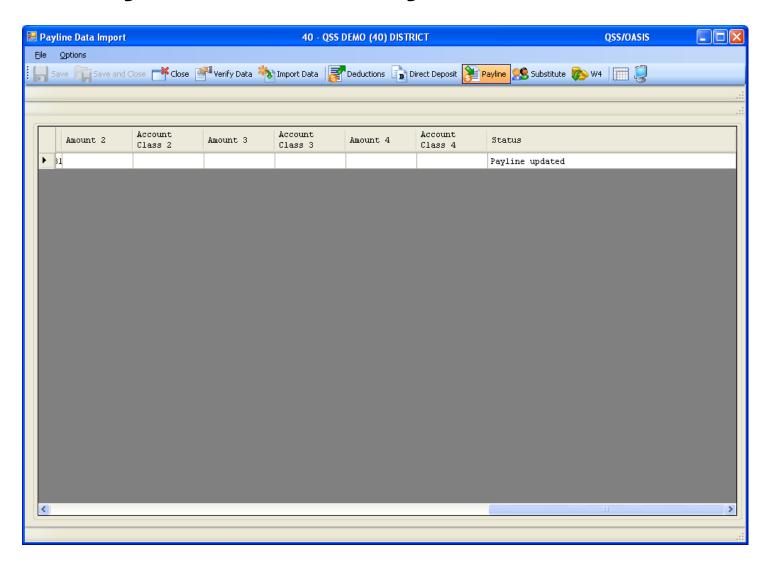

Deductions**



# Imported from Clipboard...



# Verify Data – Ok (Save is active)



# After Save Data – Icons Gray Out



#### Payroll PayLine/PR



#### Payline – Go...



# Payline – New/Copy from Pay Line



#### Payline – New Pay Line from PC



#### Payline – New Pay Line from Preset



#### Payline – Custom Preset Editor



# Payline - Edit FTD...(kb Shortcuts...)



# Payline Acct Copy Features



#### Can Add to Acct Clipboard



#### Paste from Acct Clipboard



# **Add from Acct Clipboard**



# Pay Line Field Navigation



#### **Export Paylines**



### Paylines Exported in Import Format



### **Payroll Data Import - Paylines**



### Imported from Clipboard...



# Verify Data – Ok (Save is active)



# After Save Data – Icons Gray Out



# **Verify Save of Payline...**



# Simple Time Sheet Import







#### **Select Time Sheet Import Style**



#### **Click Import Button to Import Data**



# Import from File (.xls/.txt) or Clipboard



# Let's Use a Spreadsheet



# Data is Validated (Format Only)



# **Return Data to Import Grid**



#### **Verify Data Results**



#### **Review Verification Report**



#### **Verification Report**



# Save (Post) Timesheet Data



#### **Timesheet Posted Data Report**



#### Payroll TimeCard/TC



## **Deferred Pay Transactions**



#### **Deduction Accumulators**





#### **Payroll Reports**

# So I Entered the Data – Now How Do I Report It?

#### HR Report/Job Selector (Pay Rpts)



#### HR Report/Job Selector (Pay Jobs)



### PDL – Payroll Data



#### Payroll Job Menu



#### Payroll Prelist - Select Pay Na