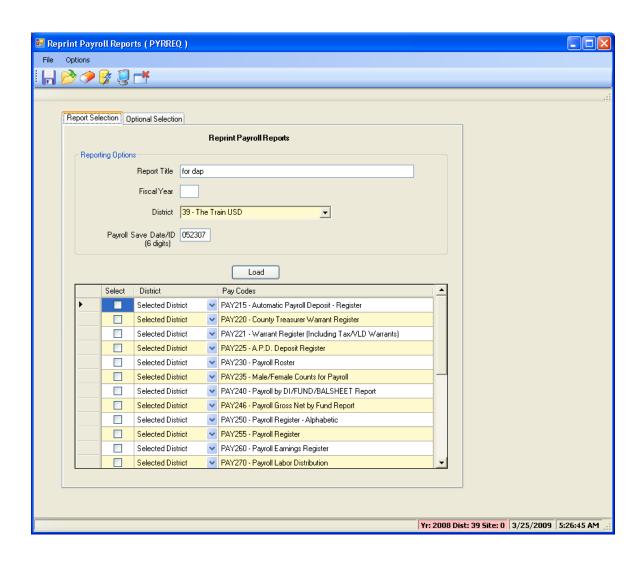

y Data Results**



#### **Review Verification Report**



#### **Verification Report**



# Save (Post) Timesheet Data



#### **Timesheet Posted Data Report**



#### Payroll TimeCard/TC



## **Deferred Pay Transactions**



#### **Deduction Accumulators**





#### **Payroll Reports**

# So I Entered the Data – Now How Do I Report It?

#### HR Report/Job Selector (Pay Rpts)



#### HR Report/Job Selector (Pay Jobs)



### PDL – Payroll Data



#### Payroll Job Menu



#### Payroll Prelist - Select Pay Name



#### Payroll Prelist – List All Payrolls



# Payroll Prelist – Pick Payroll / Show Pay Schedules



# Payroll Prelist – List Payrolls for Pay Schedule



#### Payroll Prelist - Choose Reports



# Payroll Prelist – Selection / Report Criteria



### **Re-Print Payroll Reports**



#### Re-Print Payroll Reports - Criteria



#### Re-Print Non-Pay Benefit Reports



#### Re-Print Non-Pay Ben Rpts - Criteria



#### **Mass Change Pay-Deductions**



#### Pay-Deduction Vol-Ded Change/Copy



#### Request Pay History Report (PAY830)



#### Request Pay History Report (PAY833)



### Request Benefit History (PAY328)



#### PAY328 – Benefits / Emp / Accts