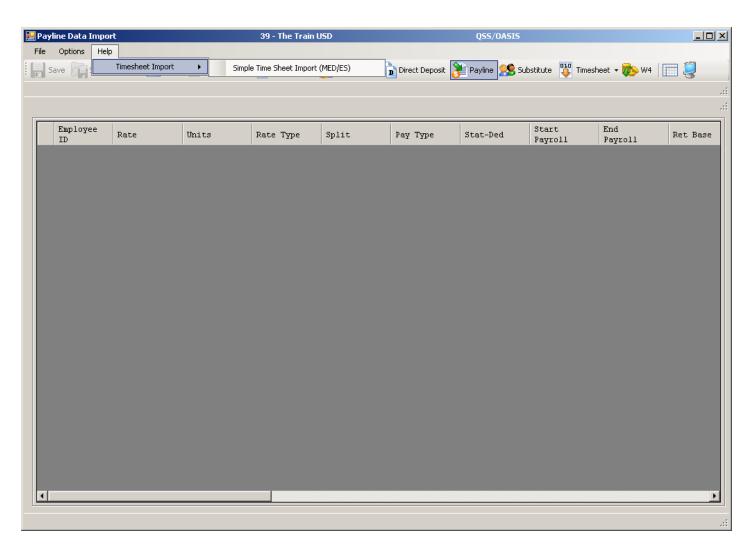

om Clipboard...



# Verify Data – Ok (Save is active)



# After Save Data – Icons Gray Out



#### Payroll PayLine/PR



#### Payline – Go...



# Payline – New/Copy from Pay Line



#### Payline – New Pay Line from PC



#### Payline – New Pay Line from Preset



#### Payline – Custom Preset Editor



# Payline - Edit FTD...(kb Shortcuts...)



# Payline Acct Copy Features



#### Can Add to Acct Clipboard



#### Paste from Acct Clipboard



# **Add from Acct Clipboard**



# Pay Line Field Navigation



#### **Export Paylines**



### Paylines Exported in Import Format



### **Payroll Data Import - Paylines**



### Imported from Clipboard...



# Verify Data – Ok (Save is active)



# After Save Data – Icons Gray Out



# **Verify Save of Payline...**



# Simple Time Sheet Import







#### **Select Time Sheet Import Style**



#### **Click Import Button to Import Data**



# Import from File (.xls/.txt) or Clipboard



# Let's Use a Spreadsheet



# Data is Validated (Format Only)



# **Return Data to Import Grid**



#### **Verify Data Results**



#### **Review Verification Report**



#### **Verification Report**



# Save (Post) Timesheet Data



#### **Timesheet Posted Data Report**



#### Payroll TimeCard/TC



## **Deferred Pay Transactions**



#### **Deduction Accumulators**





#### **Payroll Reports**

# So I Entered the Data – Now How Do I Report It?

#### HR Report/Job Selector (Pay Rpts)



#### HR Report/Job Selector (Pay Jobs)



### PDL – Payroll Data



#### Payroll Job Menu



#### Payroll Prelist - Select Pay Name



#### Payroll Prelist – L