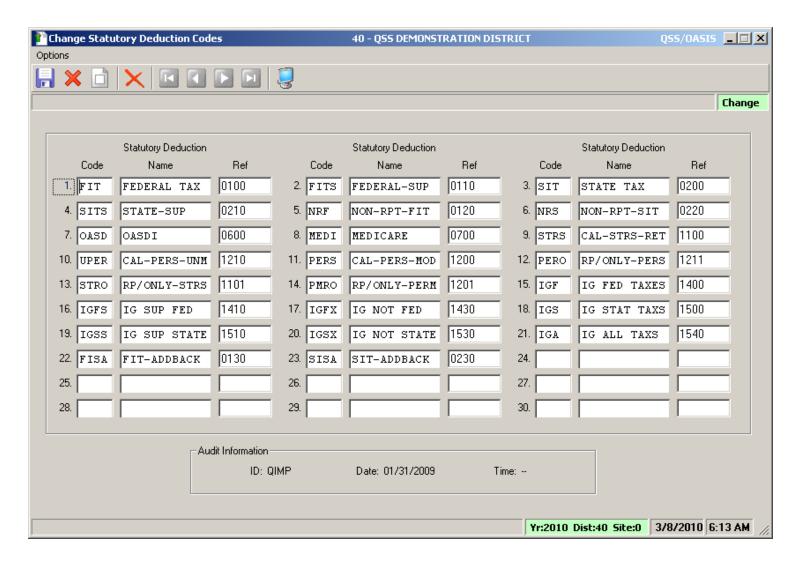

vorites)**



- W2/1099 W2 processing
- Payroll Transfers
- Manual Payroll Encumbering
- Warrant Management Hand / Cancels / View Warrant Images

#### All Job Menu



# All Job Menu – Payroll Folders



### All Job Menu – More Payroll Folders



#### All Job Menu – And Even More...





#### Code Maintenance #1 and #2

# County and District Payroll Related Master Files

**Tax Tables** 

# **HRCM** – Pay (County/District)



#### HRCM – PC / Ret(CA) / Tax Tables



#### **HRCM #2 - Pos-CTL / Tax Tables**



## Sample Payroll PAYNAM



## Sample Pay Schedule



## Pay Schedule – Import Feature



### Pay Schedule – Import Screen



### Pay Schedule – Select for Import



#### **Grid Populated...**



#### Return Imported Rows...



### **Save Pay Schedule**



#### **Statutory Deductions**



#### **Stat-Ded Profile**



#### **Payroll Bonus Codes**



#### **Voluntary Deduction**



# **HR Code Maint#2 (Tax Tables)**



#### **Federal Tax Tables**



#### **OASDI/Medicare Tax Tables**



#### **CA State Tax Tables**





#### **Employee Maintenance**

# Entering and Viewing Employee Related Payroll Data

#### **Employee Maintenance**



#### **Advanced Search Main Tab**



#### **Advanced Search Date Tab**



### **Advanced Search Payroll Tab**



## Right Click Context Menu



## Copy the History List to Grid



### QuikPeeks...



### **Deduction QuikPeek...**



### W4 QuikPeek...



## PayLine QuikPeek...



### W4 Data w/Required Fields



#### W4 Data - Show SSN



## W4 Data Field Navigation



### **Direct Deposit**



## **Payroll History**



## **On-line PDF (full