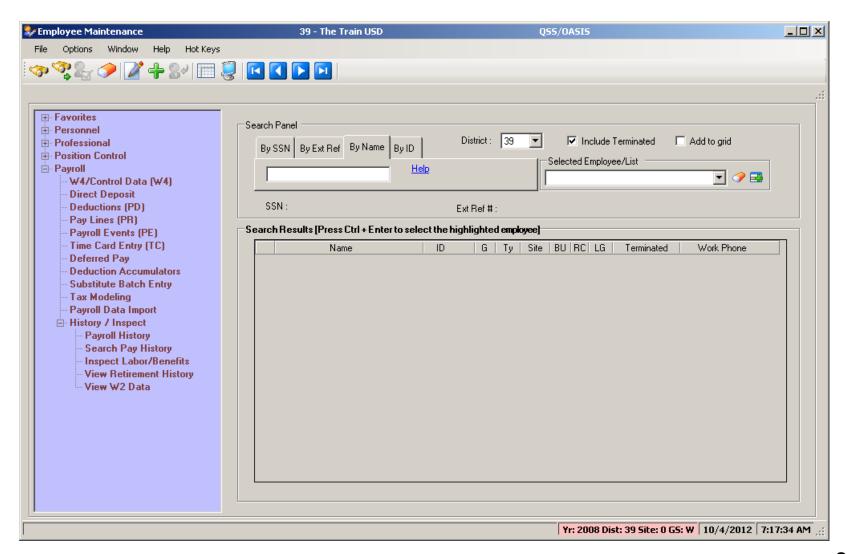

elated Master Files

**Tax Tables** 

# **HRCM** – Pay (County/District)



#### HRCM – PC / Ret(CA) / Tax Tables



#### **HRCM #2 - Pos-CTL / Tax Tables**



## Sample Payroll PAYNAM



## Sample Pay Schedule



## Pay Schedule – Import Feature



### Pay Schedule – Import Screen



### Pay Schedule – Select for Import



#### **Grid Populated...**



#### Return Imported Rows...



### **Save Pay Schedule**



#### **Statutory Deductions**



#### **Stat-Ded Profile**



#### **Payroll Bonus Codes**



#### **Voluntary Deduction**



# **HR Code Maint#2 (Tax Tables)**



#### **Federal Tax Tables**



#### **OASDI/Medicare Tax Tables**



#### **CA State Tax Tables**





#### **Employee Maintenance**

# Entering and Viewing Employee Related Payroll Data

#### **Employee Maintenance**



#### **Advanced Search Main Tab**



#### **Advanced Search Date Tab**



### **Advanced Search Payroll Tab**



## Right Click Context Menu



## Copy the History List to Grid



### QuikPeeks...



### **Deduction QuikPeek...**



### W4 QuikPeek...



## PayLine QuikPeek...



### W4 Data w/Required Fields



#### W4 Data - Show SSN



## W4 Data Field Navigation



### **Direct Deposit**



## **Payroll History**



## **On-line PDF (full page)**



## **On-line PDF (larger view)**



#### **PHUPDT Detail**



## PHINSP Detail (W/Benefit Data)



## **PHINSP Detail (Instaprt)**



#### **Warrant Distribution**



## **Warrant Distribution Instaprt**



## **Adding Pay History Adjustment**



## **CTD Totals / Custom or From History**



## **CTD Totals / FY**



## **Labor / Benefit