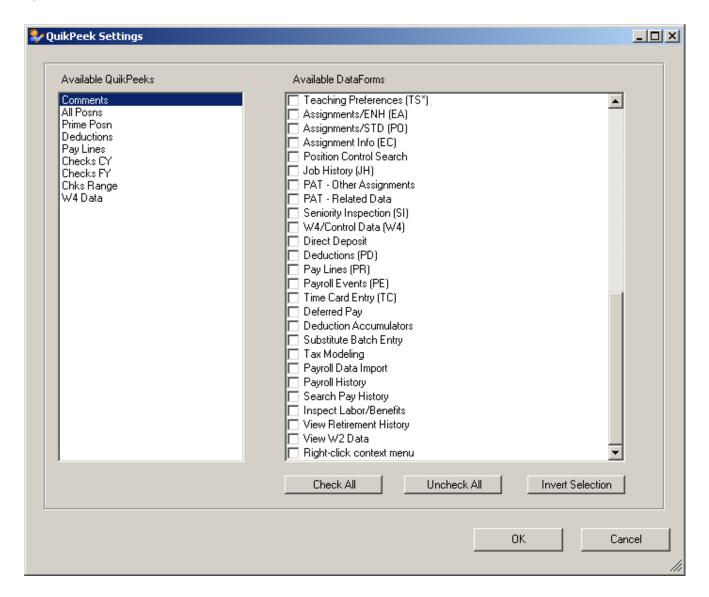

y Schedule



## Pay Schedule – Import Feature



### Pay Schedule – Import Screen



### Pay Schedule – Select for Import



#### **Grid Populated...**



#### Return Imported Rows...



### **Save Pay Schedule**



#### **Statutory Deductions**



#### **Stat-Ded Profile**



#### **Payroll Bonus Codes**



#### **Voluntary Deduction**



# **HR Code Maint#2 (Tax Tables)**



#### **Federal Tax Tables**



#### **OASDI/Medicare Tax Tables**



#### **CA State Tax Tables**





#### **Employee Maintenance**

# Entering and Viewing Employee Related Payroll Data

#### **Employee Maintenance**



#### **Advanced Search Main Tab**



#### **Advanced Search Date Tab**



### **Advanced Search Payroll Tab**



## Right Click Context Menu



## Copy the History List to Grid



### QuikPeeks...



### **Deduction QuikPeek...**



### W4 QuikPeek...



## PayLine QuikPeek...



### W4 Data w/Required Fields



#### W4 Data - Show SSN



## W4 Data Field Navigation



### **Direct Deposit**



## **Payroll History**



## **On-line PDF (full page)**



## **On-line PDF (larger view)**



#### **PHUPDT Detail**



## PHINSP Detail (W/Benefit Data)



## **PHINSP Detail (Instaprt)**



#### **Warrant Distribution**



## **Warrant Distribution Instaprt**



## **Adding Pay History Adjustment**



## **CTD Totals / Custom or From History**



## **CTD Totals / FY**



## **Labor / Benefit History**



#### Labor Results...



#### Benefit Results...



## Search Labor by Acctclass



## Labor Result by Acctclass



## Return Employee(s)



## Returned to Employee Grid



## **Search Be