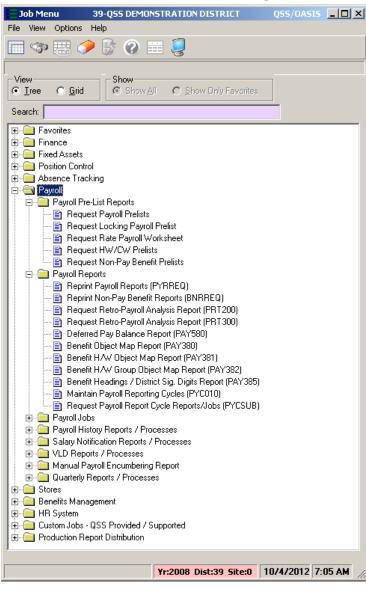

ode Maintenance Payroll Master Files

- HR Code Maint#2 Tax Tables,
   Schedules, Positions
- Employee Maintenance Payroll input/lookup

# **QCC/Payroll (more Favorites)**



Absence Tracking (Leave Tracking/Balances)

CA Retirement – Retirement (RCA002)

HR Utilities (Locking/setups)

HR Report/Job Selector –
 various simple reports & jobs

# **QCC/Payroll (more Favorites)**



- Personnel Downloader download payroll data (PD/PH/W4)
- HR/Query report/download all payroll data
- Employee Self Service (lookup)
- VLD Payment Processing Maintenance and VLD job interface

# **QCC/Payroll (more Favorites)**



- W2/1099 W2 processing
- Payroll Transfers
- Manual Payroll Encumbering
- Warrant Management Hand / Cancels / View Warrant Images

#### All Job Menu



# All Job Menu – Payroll Folders



### All Job Menu – More Payroll Folders



#### All Job Menu – And Even More...





#### Code Maintenance #1 and #2

# County and District Payroll Related Master Files

**Tax Tables** 

# **HRCM** – Pay (County/District)



#### HRCM – PC / Ret(CA) / Tax Tables



#### **HRCM #2 - Pos-CTL / Tax Tables**



## Sample Payroll PAYNAM



## Sample Pay Schedule



## Pay Schedule – Import Feature



### Pay Schedule – Import Screen



### Pay Schedule – Select for Import



#### **Grid Populated...**



#### Return Imported Rows...



### **Save Pay Schedule**



#### **Statutory Deductions**



#### **Stat-Ded Profile**



#### **Payroll Bonus Codes**



#### **Voluntary Deduction**



# **HR Code Maint#2 (Tax Tables)**



#### **Federal Tax Tables**



#### **OASDI/Medicare Tax Tables**