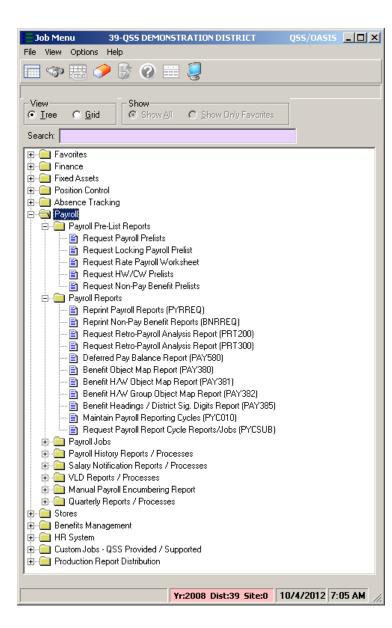

# All Job Menu – Payroll Folders

### All Job Menu – More Payroll Folders

#### All Job Menu – And Even More...