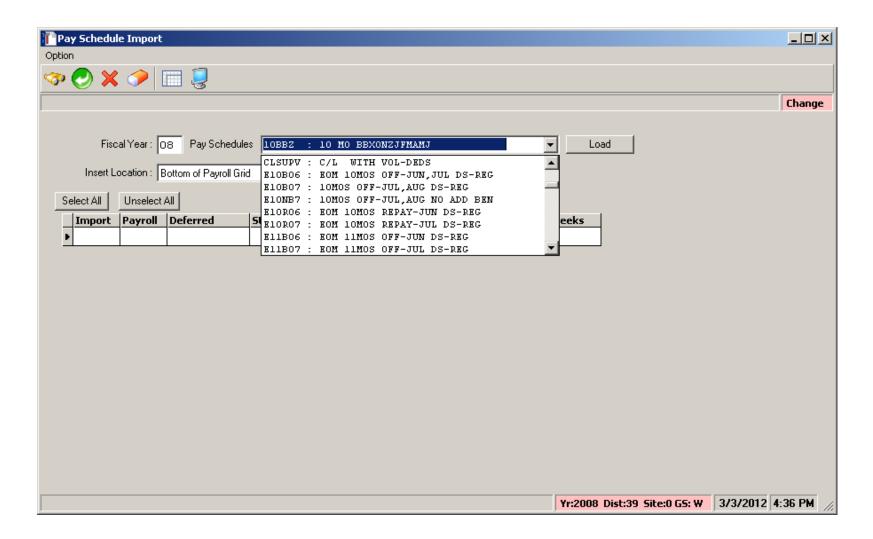

l data
- Employee Self Service (lookup)
- VLD Payment Processing Maintenance and VLD job interface

# **QCC/Payroll (more Favorites)**



- W2/1099 W2 processing
- Payroll Transfers
- Manual Payroll Encumbering
- Warrant Management Hand / Cancels / View Warrant Images

#### All Job Menu



# All Job Menu – Payroll Folders



### All Job Menu – More Payroll Folders



#### All Job Menu – And Even More...





#### Code Maintenance #1 and #2

# County and District Payroll Related Master Files

**Tax Tables** 

# **HRCM** – Pay (County/District)



#### HRCM – PC / Ret(CA) / Tax Tables



#### **HRCM #2 - Pos-CTL / Tax Tables**



## Sample Payroll PAYNAM



## Sample Pay Schedule



## Pay Schedule – Import Feature



### Pay Schedule – Import Screen



### Pay Schedule – Select for Import



#### **Grid Populated...**



#### Return Imported Rows...



### **Save Pay Schedule**



#### **Statutory Deductions**



#### **Stat-Ded Profile**



#### **Payroll Bonus Codes**



#### **Voluntary Deduction**



# **HR Code Maint#2 (Tax Tables)**



#### **Federal Tax Tables**



#### **OASDI/Medicare Tax Tables**



#### **CA State Tax Tables**





#### **Employee Maintenance**

# Entering and Viewing Employee Related Payroll Data

#### **Employee Maintenance**



#### **Advanced Search Main Tab**



#### **Advanced Search Date Tab**



### **Advanced Search Payroll Tab**



## Right Click Context Menu



## Copy the History List to Grid



### QuikPeeks...



### **Deduction QuikPeek...**



### W4 QuikPeek...



## PayLine QuikPeek...



### W4 Data w/Required Fields



#### W4