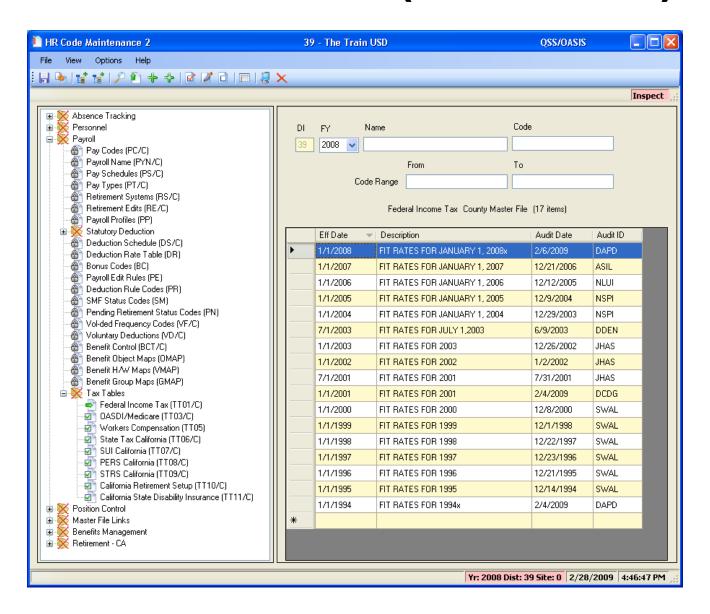

arrant Images

#### All Job Menu



# All Job Menu – Payroll Folders



### All Job Menu – More Payroll Folders



#### All Job Menu – And Even More...





#### Code Maintenance #1 and #2

# County and District Payroll Related Master Files

**Tax Tables** 

# **HRCM** – Pay (County/District)



#### HRCM – PC / Ret(CA) / Tax Tables



#### **HRCM #2 - Pos-CTL / Tax Tables**



## Sample Payroll PAYNAM



## Sample Pay Schedule



## Pay Schedule – Import Feature



### Pay Schedule – Import Screen



### Pay Schedule – Select for Import



#### **Grid Populated...**



#### Return Imported Rows...



### **Save Pay Schedule**



#### **Statutory Deductions**



#### **Stat-Ded Profile**



#### **Payroll Bonus Codes**



#### **Voluntary Deduction**



# **HR Code Maint#2 (Tax Tables)**



#### **Federal Tax Tables**



#### **OASDI/Medicare Tax Tables**



#### **CA State Tax Tables**





#### **Employee Maintenance**

# Entering and Viewing Employee Related Payroll Data

#### **Employee Maintenance**



#### **Advanced Search Main Tab**



#### **Advanced Search Date Tab**



### **Advanced Search Payroll Tab**



## Right Click Context Menu



## Copy the History List to Grid



### QuikPeeks...



### **Deduction QuikPeek...**



### W4 QuikPeek...



## PayLine QuikPeek...



### W4 Data w/Required Fields



#### W4 Data - Show SSN



## W4 Data Field Navigation



### **Direct Deposit**



## **Payroll History**



## **On-line PDF (full page)**



## **On-line PDF (larger view)**



#### **PHUPDT Detail**



## PHINSP Detail (W/Benefit Data)



## **PHINSP Detail (