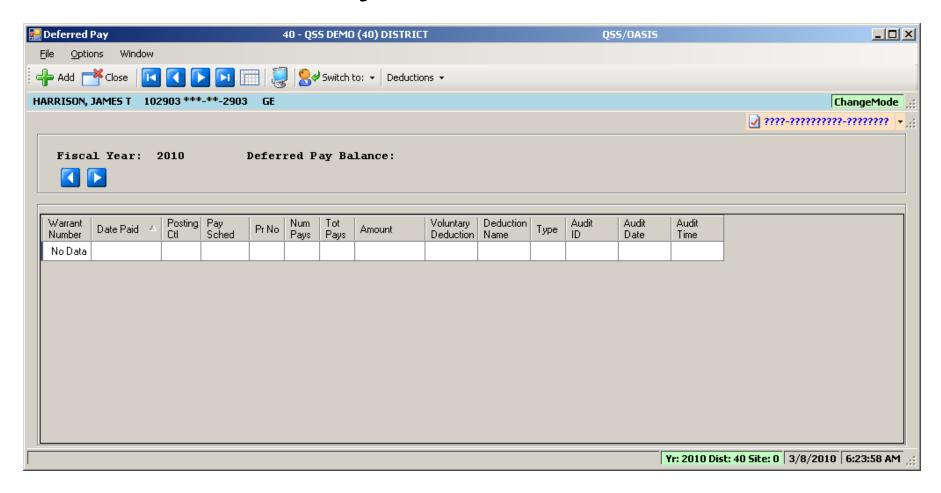

# Pay Line Field Navigation



#### **Export Paylines**



### Paylines Exported in Import Format



### **Payroll Data Import - Paylines**



### Imported from Clipboard...



# Verify Data – Ok (Save is active)



# After Save Data – Icons Gray Out



# **Verify Save of Payline...**



# Simple Time Sheet Import







#### **Select Time Sheet Import Style**



#### **Click Import Button to Import Data**



# Import from File (.xls/.txt) or Clipboard



# Let's Use a Spreadsheet



# Data is Validated (Format Only)



# **Return Data to Import Grid**



#### **Verify Data Results**



#### **Review Verification Report**



#### **Verification Report**



# Save (Post) Timesheet Data



#### **Timesheet Posted Data Report**



#### Payroll TimeCard/TC



## **Deferred Pay Transactions**



#### **Deduction Accumulators**





#### **Payroll Reports**

# So I Entered the Data – Now How Do I Report It?

#### HR Report/Job Selector (Pay Rpts)



#### HR Report/Job Selector (Pay Jobs)



### PDL – Payroll Data



#### Payroll Job Menu



#### Payroll Prelist - Select Pay Name



#### Payroll Prelist – List All Payrolls



# Payroll Prelist – Pick Payroll / Show Pay Schedules



# Payroll Prelist – List Payrolls for Pay Schedule



#### Payroll Prelist - Choose Reports



# Payroll Prelist – Selection / Report Criteria



### **Re-Print Payroll Reports**



#### Re-Print Payroll Reports - Criteria



#### Re-Print Non-Pay Benefit Reports



#### Re-Print Non-Pay Ben Rpts - Criteria



#### **Mass Change Pay-Deductions**



#### Pay-Deduction Vol-Ded Change/Copy



#### Request