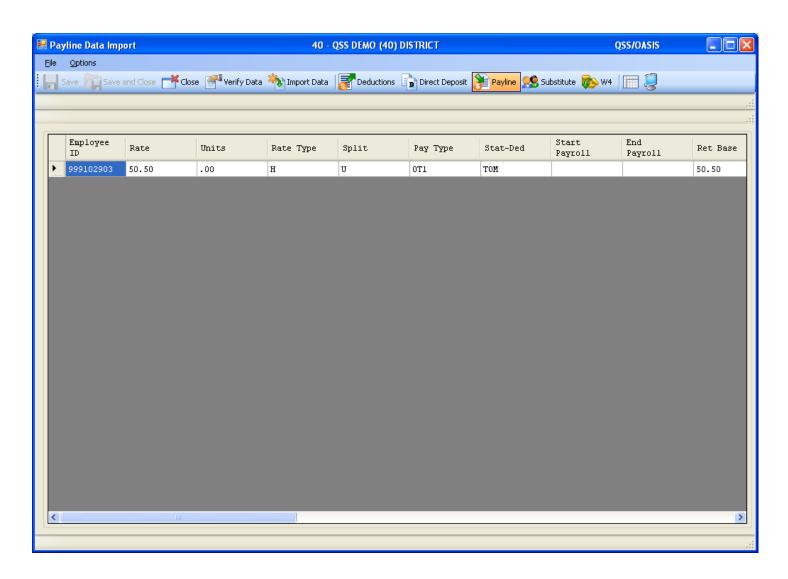

Row**



# **Payroll Data Import - Deductions**



# Imported from Clipboard...



# Verify Data – Ok (Save is active)



# After Save Data – Icons Gray Out



#### Payroll PayLine/PR



#### Payline – Go...



# Payline – New/Copy from Pay Line



#### Payline – New Pay Line from PC



#### Payline – New Pay Line from Preset



#### Payline – Custom Preset Editor



# Payline - Edit FTD...(kb Shortcuts...)



# Payline Acct Copy Features



#### Can Add to Acct Clipboard



#### Paste from Acct Clipboard



# **Add from Acct Clipboard**



# Pay Line Field Navigation



#### **Export Paylines**



### Paylines Exported in Import Format



### **Payroll Data Import - Paylines**



### Imported from Clipboard...



# Verify Data – Ok (Save is active)



# After Save Data – Icons Gray Out



# **Verify Save of Payline...**



# Simple Time Sheet Import







#### **Select Time Sheet Import Style**



#### **Click Import Button to Import Data**



# Import from File (.xls/.txt) or Clipboard



# Let's Use a Spreadsheet



# Data is Validated (Format Only)



# **Return Data to Import Grid**



#### **Verify Data Results**



#### **Review Verification Report**



#### **Verification Report**



# Save (Post) Timesheet Data



#### **Timesheet Posted Data Report**



#### Payroll TimeCard/TC



## **Deferred Pay Transactions**



#### **Deduction Accumulators**





#### **Payroll Reports**

# So I Entered the Data – Now How Do I Report It?

#### HR Report/Job Selector (Pay Rpts)



#### HR Report/Job Selector (Pay Jobs)



### PDL – Payroll Data



#### Payroll Job Menu



#