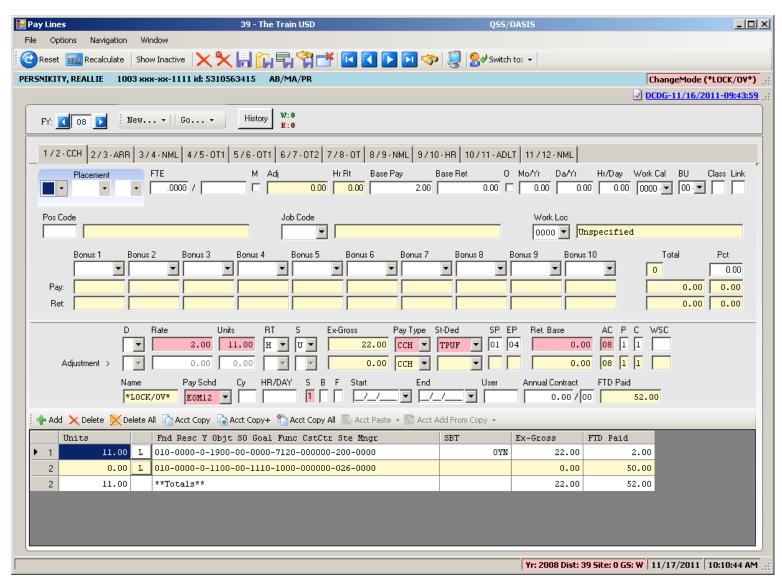

Labor by Acctclass



## Labor Result by Acctclass



## Return Employee(s)



## Returned to Employee Grid



## **Search Benefits by Acctclass**



## **Benefit Result by Acctclass**



# Search Pay History



### Returned Results



## **View W2 – Employee Maintenance**



#### Nelco W2 Form...



## Pay Deductions/PD Options



#### **Edit Deduction Row**



# **Payroll Data Import - Deductions**



# Imported from Clipboard...



# Verify Data – Ok (Save is active)



# After Save Data – Icons Gray Out



#### Payroll PayLine/PR



#### Payline – Go...



# Payline – New/Copy from Pay Line



#### Payline – New Pay Line from PC



#### Payline – New Pay Line from Preset



#### Payline – Custom Preset Editor



# Payline - Edit FTD...(kb Shortcuts...)



# Payline Acct Copy Features



#### Can Add to Acct Clipboard



#### Paste from Acct Clipboard



# **Add from Acct Clipboard**



# Pay Line Field Navigation



#### **Export Paylines**



### Paylines Exported in Import Format



### **Payroll Data Import - Paylines**



### Imported from Clipboard...



# Verify Data – Ok (Save is active)



# After Save Data – Icons Gray Out



# **Verify Save of Payline...**



# Simple Time Sheet Import







#### **Select Time Sheet Import Style**



#### **Click Import Button to Import Data**



# Import from File (.xls/.txt) or Clipboard



# Let's Use a Spreadsheet



# Data is Validated (Format Only)



# **Return Data to Import Grid**



#### **Verify Data Results**



#### **Review Verification Report**



#### **Verification Report**



# Save (Post) Timesheet Data