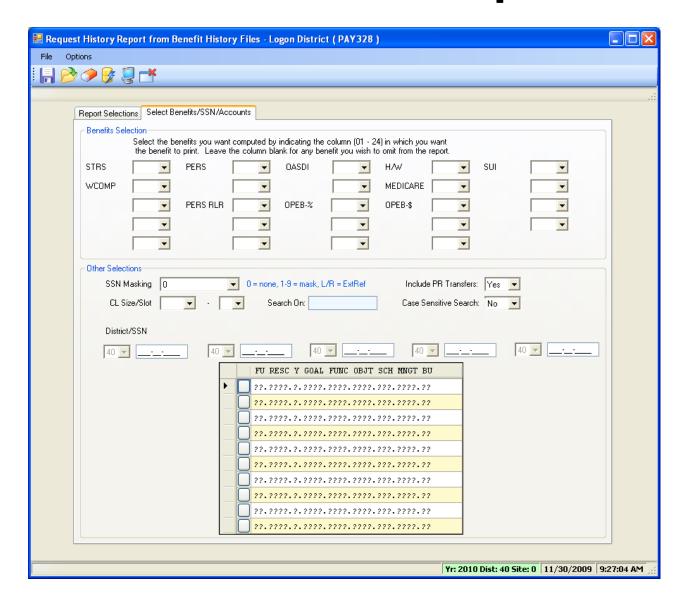

)



#### HR Report/Job Selector (Pay Jobs)



### PDL – Payroll Data



#### Payroll Job Menu



#### Payroll Prelist - Select Pay Name



#### Payroll Prelist – List All Payrolls



# Payroll Prelist – Pick Payroll / Show Pay Schedules



# Payroll Prelist – List Payrolls for Pay Schedule



#### Payroll Prelist - Choose Reports



# Payroll Prelist – Selection / Report Criteria



### **Re-Print Payroll Reports**



#### Re-Print Payroll Reports - Criteria



#### Re-Print Non-Pay Benefit Reports



#### Re-Print Non-Pay Ben Rpts - Criteria



#### **Mass Change Pay-Deductions**



#### Pay-Deduction Vol-Ded Change/Copy



#### Request Pay History Report (PAY830)



#### Request Pay History Report (PAY833)



### Request Benefit History (PAY328)



#### PAY328 – Benefits / Emp / Accts