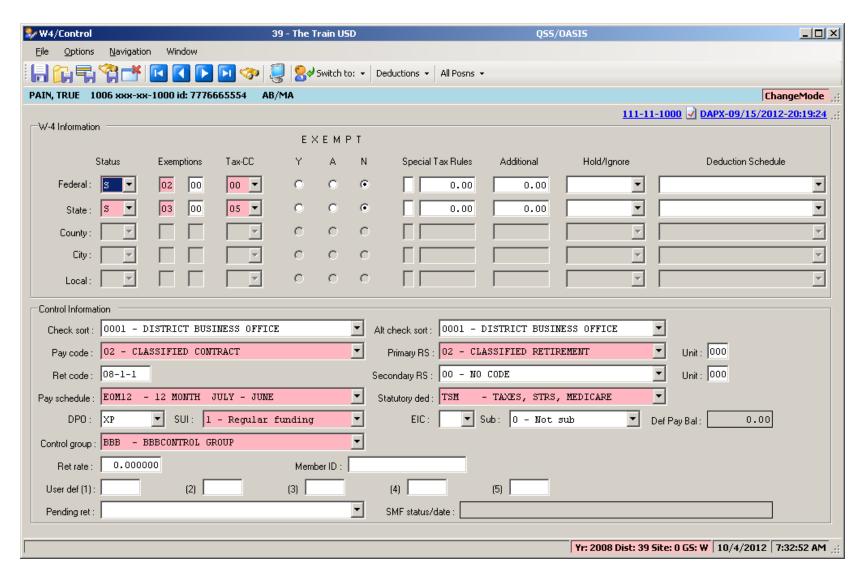

#### **Employee Maintenance**

# Entering and Viewing Employee Related Payroll Data