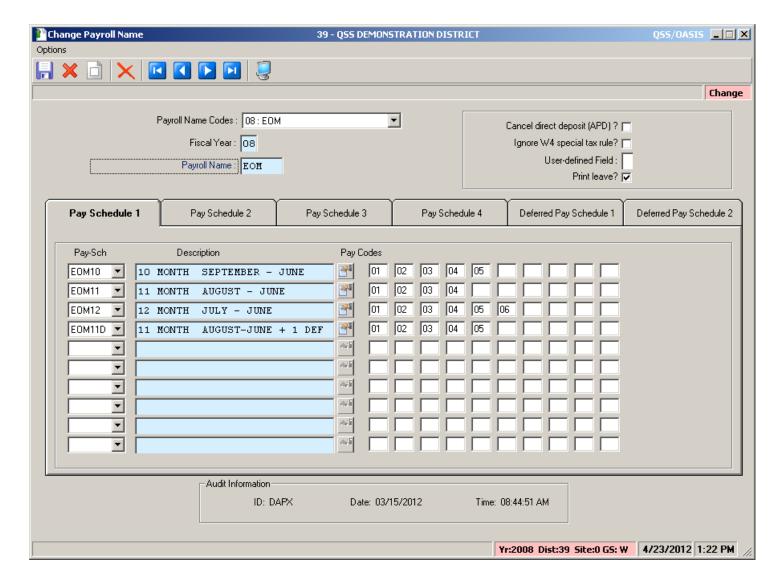

jobs

# **QCC/Payroll (more Favorites)**



- Personnel Downloader download payroll data (PD/PH/W4)
- HR/Query report/download all payroll data
- Employee Self Service (lookup)
- VLD Payment Processing Maintenance and VLD job interface

# **QCC/Payroll (more Favorites)**



- W2/1099 W2 processing
- Payroll Transfers
- Manual Payroll Encumbering
- Warrant Management Hand / Cancels / View Warrant Images

#### All Job Menu



# All Job Menu – Payroll Folders



### All Job Menu – More Payroll Folders



#### All Job Menu – And Even More...





#### Code Maintenance #1 and #2

# County and District Payroll Related Master Files

**Tax Tables** 

# **HRCM** – Pay (County/District)



#### HRCM – PC / Ret(CA) / Tax Tables



#### **HRCM #2 - Pos-CTL / Tax Tables**



## Sample Payroll PAYNAM



## Sample Pay Schedule



## Pay Schedule – Import Feature



### Pay Schedule – Import Screen



### Pay Schedule – Select for Import



#### **Grid Populated...**



#### Return Imported Rows...



### **Save Pay Schedule**



#### **Statutory Deductions**



#### **Stat-Ded Profile**



#### **Payroll Bonus Codes**



#### **Voluntary Deduction**



# **HR Code Maint#2 (Tax Tables)**



#### **Federal Tax Tables**



#### **OASDI/Medicare Tax Tables**



#### **CA State Tax Tables**





#### **Employee Maintenance**

# Entering and Viewing Employee Related Payroll Data

#### **Employee Maintenance**



#### **Advanced Search Main Tab**



#### **Advanced Search Date Tab**



### **Advanced Search Payroll Tab**



## Right Click Context Menu



## Copy the History List to Grid



###