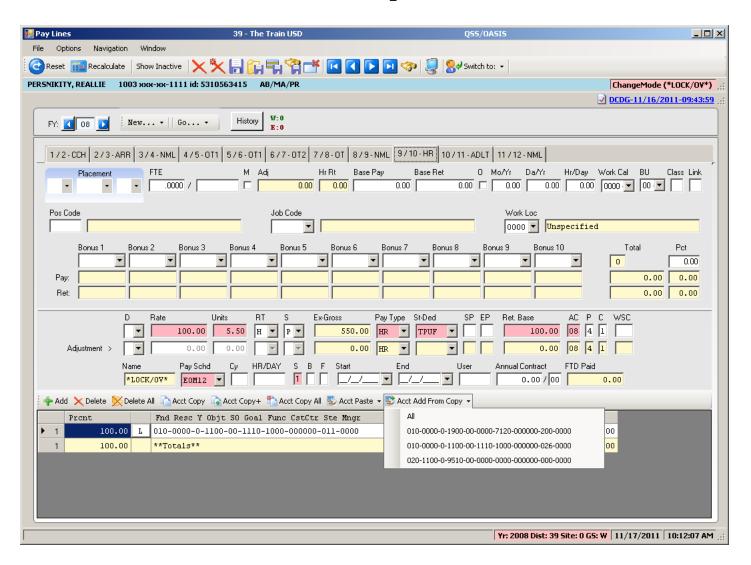

e Grid



## **Search Benefits by Acctclass**



## **Benefit Result by Acctclass**



# Search Pay History



### Returned Results



## **View W2 – Employee Maintenance**



#### Nelco W2 Form...



## Pay Deductions/PD Options



#### **Edit Deduction Row**



# **Payroll Data Import - Deductions**



# Imported from Clipboard...



# Verify Data – Ok (Save is active)



# After Save Data – Icons Gray Out



#### Payroll PayLine/PR



#### Payline – Go...



# Payline – New/Copy from Pay Line



#### Payline – New Pay Line from PC



#### Payline – New Pay Line from Preset



#### Payline – Custom Preset Editor



# Payline - Edit FTD...(kb Shortcuts...)



# Payline Acct Copy Features



#### Can Add to Acct Clipboard



#### Paste from Acct Clipboard



# **Add from Acct Clipboard**



# Pay Line Field Navigation



#### **Export Paylines**



### Paylines Exported in Import Format



### **Payroll Data Import - Paylines**



### Imported from Clipboard...



# Verify Data – Ok (Save is active)



# After Save Data – Icons Gray Out



# **Verify Save of Payline...**



# Simple Time Sheet Import







#### **Select Time Sheet Import Style**



#### **Click Import Button to Import Data**



# Import from File (.xls/.txt) or Clipboard



# Let's Use a Spreadsheet



# Data is Validated (Format Only)



# **Return Data to Import Grid**



#### **Verify Data Results**



#### **Review Verification Report**



#### **Verification Report**



# Save (Post) Timesheet Data



#### **Timesheet Posted Data Report**



#### Payroll TimeCard/TC



## **Deferred Pay Transactions**