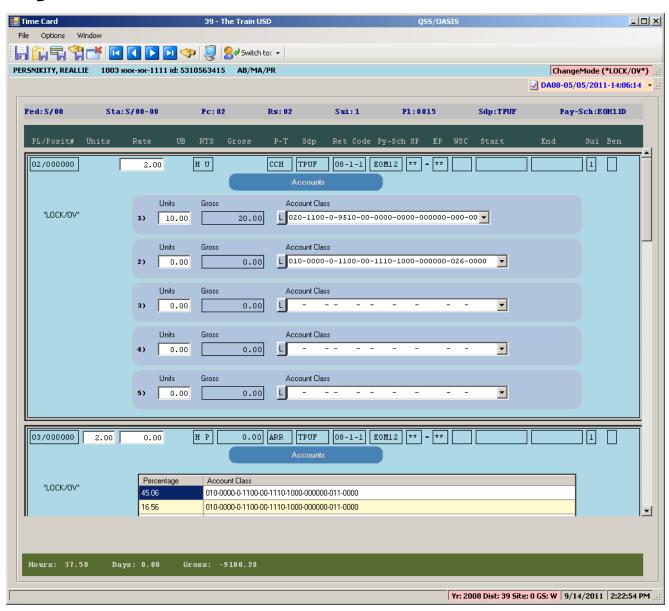

# **Add from Acct Clipboard**



# Pay Line Field Navigation



#### **Export Paylines**



### Paylines Exported in Import Format



### **Payroll Data Import - Paylines**



### Imported from Clipboard...



# Verify Data – Ok (Save is active)



# After Save Data – Icons Gray Out



# **Verify Save of Payline...**



# Simple Time Sheet Import







#### **Select Time Sheet Import Style**



#### **Click Import Button to Import Data**



# Import from File (.xls/.txt) or Clipboard



# Let's Use a Spreadsheet



# Data is Validated (Format Only)



# **Return Data to Import Grid**



#### **Verify Data Results**



#### **Review Verification Report**



#### **Verification Report**



# Save (Post) Timesheet Data



#### **Timesheet Posted Data Report**



#### Payroll TimeCard/TC



## **Deferred Pay Transactions**



#### **Deduction Accumulators**





#### **Payroll Reports**

# So I Entered the Data – Now How Do I Report It?

#### HR Report/Job Selector (Pay Rpts)



#### HR Report/Job Selector (Pay Jobs)



### PDL – Payroll Data



#### Payroll Job Menu



#### Payroll Prelist - Select Pay Name



#### Payroll Prelist – List All Payrolls



# Payroll Prelist – Pick Payroll / Show Pay Schedules



# Payroll Prelist – List Payrolls for Pay Schedule



#### Payroll Prelist - Choose Reports



# Payroll Prelist – Selection / Report Criteria



### **Re-Print Payroll Reports**



#### Re-Print Payroll Reports - Criteria



#### Re-Print Non-Pay Benefit Reports



#### Re-Print Non-Pay Ben Rpts - Criteria



#### **Mass Change Pay-Deductions**



#### Pay-Deduction