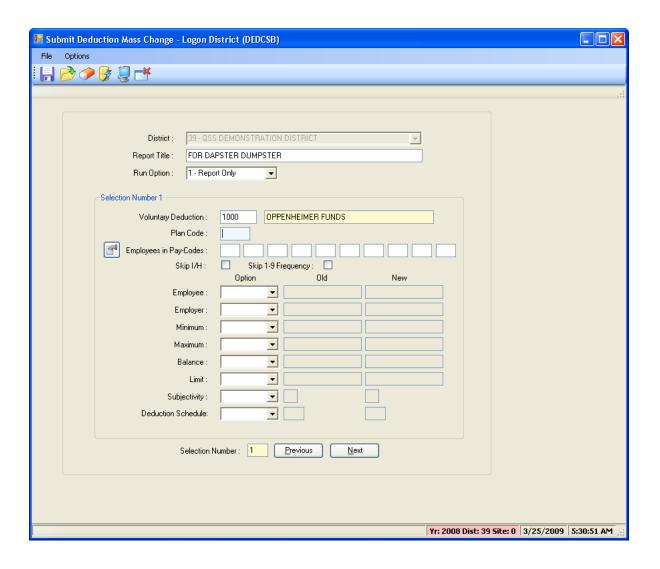

Payroll TimeCard/TC



## **Deferred Pay Transactions**



#### **Deduction Accumulators**





#### **Payroll Reports**

# So I Entered the Data – Now How Do I Report It?

#### HR Report/Job Selector (Pay Rpts)



#### HR Report/Job Selector (Pay Jobs)



### PDL – Payroll Data



#### Payroll Job Menu



#### Payroll Prelist - Select Pay Name



#### Payroll Prelist – List All Payrolls



# Payroll Prelist – Pick Payroll / Show Pay Schedules



# Payroll Prelist – List Payrolls for Pay Schedule



#### Payroll Prelist - Choose Reports



# Payroll Prelist – Selection / Report Criteria



### **Re-Print Payroll Reports**



#### Re-Print Payroll Reports - Criteria



#### Re-Print Non-Pay Benefit Reports



#### Re-Print Non-Pay Ben Rpts - Criteria



#### **Mass Change Pay-Deductions**



#### Pay-Deduction Vol-Ded Change/Copy



#### Request Pay History Report (PAY830)



#### Request Pay History Report (PAY833)



### Request Benefit History (PAY328)



#### PAY328 – Benefits / Emp / Accts