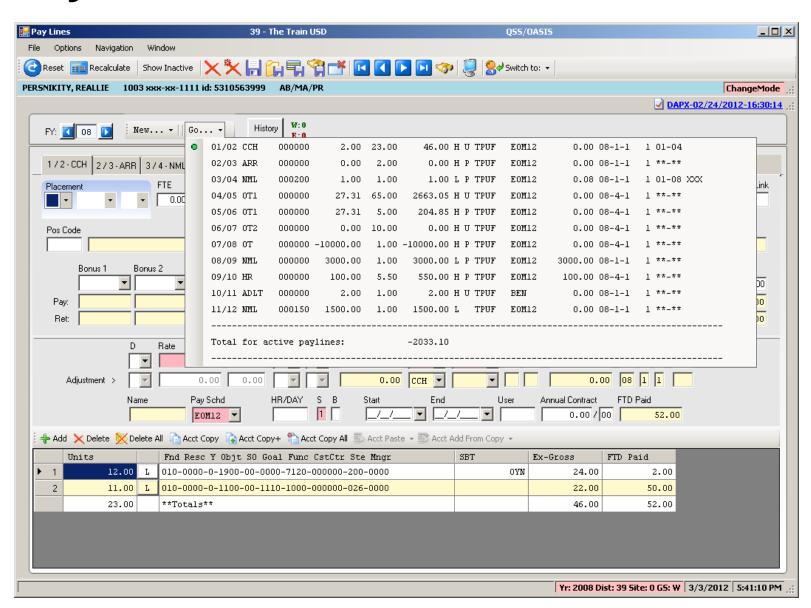

Distribution Instaprt**



## **Adding Pay History Adjustment**



## **CTD Totals / Custom or From History**



## **CTD Totals / FY**



## **Labor / Benefit History**



#### Labor Results...



#### Benefit Results...



## Search Labor by Acctclass



## Labor Result by Acctclass



## Return Employee(s)



## Returned to Employee Grid



## **Search Benefits by Acctclass**



## **Benefit Result by Acctclass**



# Search Pay History



### Returned Results



## **View W2 – Employee Maintenance**



#### Nelco W2 Form...



## Pay Deductions/PD Options



#### **Edit Deduction Row**



# **Payroll Data Import - Deductions**



# Imported from Clipboard...



# Verify Data – Ok (Save is active)



# After Save Data – Icons Gray Out



#### Payroll PayLine/PR



#### Payline – Go...



# Payline – New/Copy from Pay Line



#### Payline – New Pay Line from PC



#### Payline – New Pay Line from Preset



#### Payline – Custom Preset Editor



# Payline - Edit FTD...(kb Shortcuts...)



# Payline Acct Copy Features



#### Can Add to Acct Clipboard



#### Paste from Acct Clipboard



# **Add from Acct Clipboard**



# Pay Line Field Navigation



#### **Export Paylines**



### Paylines Exported in Import Format



### **Payroll Data Import - Paylines**



### Imported from Clipboard...



# Verify Data – Ok (Save is active)



# After Save Data – Icons Gray Out



# **Verify Save of Payline...**



# Simple Time Sheet Import







#### **Select Time Sheet Import Style**



#### **Click Import Button to Import Data**



# Import from File (.xls/.txt) or Clipboard



#