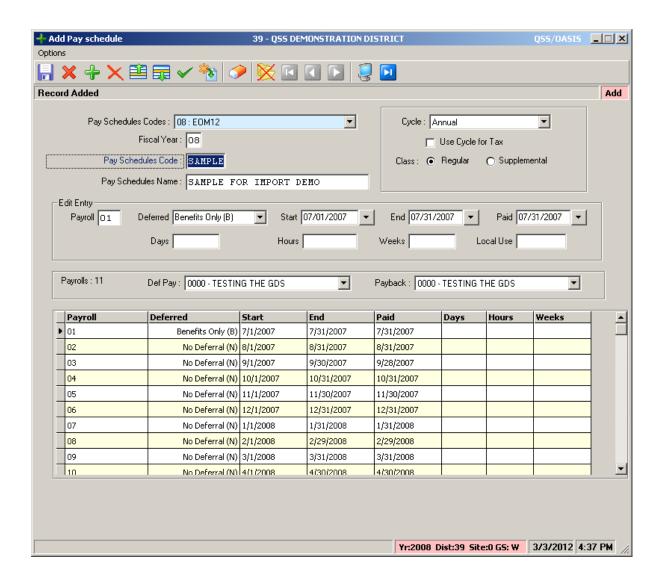

## Sample Pay Schedule

## Pay Schedule – Import Feature

### **Save Pay Schedule**