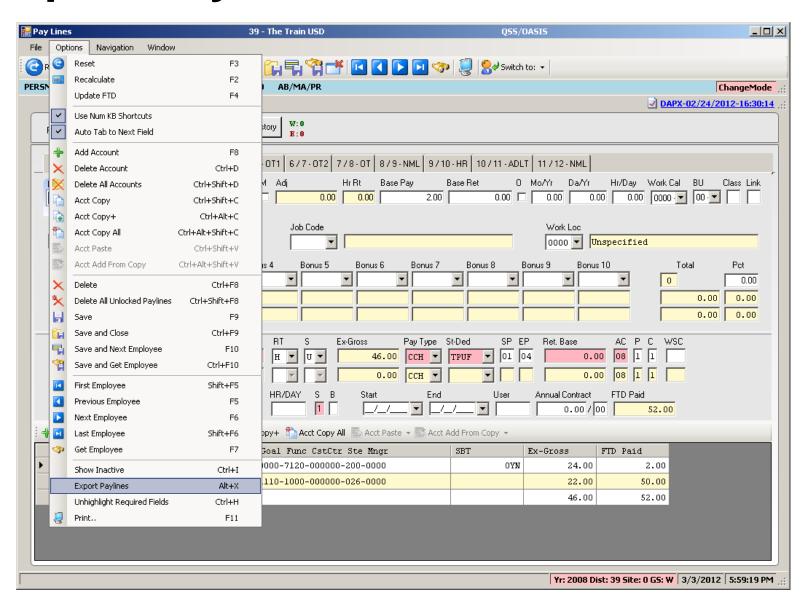

it Result by Acctclass**



# Search Pay History



### Returned Results



## **View W2 – Employee Maintenance**



#### Nelco W2 Form...



## Pay Deductions/PD Options



#### **Edit Deduction Row**



# **Payroll Data Import - Deductions**



# Imported from Clipboard...



# Verify Data – Ok (Save is active)



# After Save Data – Icons Gray Out



#### Payroll PayLine/PR



#### Payline – Go...



# Payline – New/Copy from Pay Line



#### Payline – New Pay Line from PC



#### Payline – New Pay Line from Preset



#### Payline – Custom Preset Editor



# Payline - Edit FTD...(kb Shortcuts...)



# Payline Acct Copy Features



#### Can Add to Acct Clipboard



#### Paste from Acct Clipboard



# **Add from Acct Clipboard**



# Pay Line Field Navigation



#### **Export Paylines**



### Paylines Exported in Import Format



### **Payroll Data Import - Paylines**



### Imported from Clipboard...



# Verify Data – Ok (Save is active)



# After Save Data – Icons Gray Out



# **Verify Save of Payline...**



# Simple Time Sheet Import







#### **Select Time Sheet Import Style**



#### **Click Import Button to Import Data**



# Import from File (.xls/.txt) or Clipboard



# Let's Use a Spreadsheet



# Data is Validated (Format Only)



# **Return Data to Import Grid**



#### **Verify Data Results**



#### **Review Verification Report**



#### **Verification Report**



# Save (Post) Timesheet Data



#### **Timesheet Posted Data Report**



#### Payroll TimeCard/TC



## **Deferred Pay Transactions**



#### **Deduction Accumulators**





#### **Payroll Rep