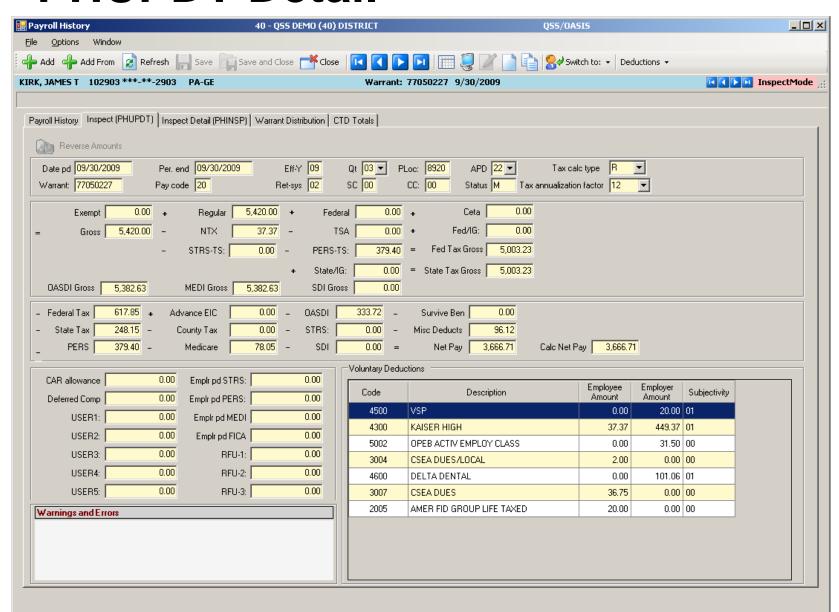

luntary Deduction**



# **HR Code Maint#2 (Tax Tables)**



#### **Federal Tax Tables**



#### **OASDI/Medicare Tax Tables**



#### **CA State Tax Tables**





#### **Employee Maintenance**

# Entering and Viewing Employee Related Payroll Data

#### **Employee Maintenance**



#### **Advanced Search Main Tab**



#### **Advanced Search Date Tab**



### **Advanced Search Payroll Tab**



## Right Click Context Menu



## Copy the History List to Grid



### QuikPeeks...



### **Deduction QuikPeek...**



### W4 QuikPeek...



## PayLine QuikPeek...



### W4 Data w/Required Fields



#### W4 Data - Show SSN



## W4 Data Field Navigation



### **Direct Deposit**



## **Payroll History**



## **On-line PDF (full page)**



## **On-line PDF (larger view)**



#### **PHUPDT Detail**



## PHINSP Detail (W/Benefit Data)



## **PHINSP Detail (Instaprt)**



#### **Warrant Distribution**



## **Warrant Distribution Instaprt**



## **Adding Pay History Adjustment**



## **CTD Totals / Custom or From History**



## **CTD Totals / FY**



## **Labor / Benefit History**



#### Labor Results...



#### Benefit Results...



## Search Labor by Acctclass



## Labor Result by Acctclass



## Return Employee(s)



## Returned to Employee Grid



## **Search Benefits by Acctclass**



## **Benefit Result by Acctclass**



# Search Pay History



### Returned Results



## **View W2 – Employee Maintenance**



#### Nelco W2 Form...



## Pay Deductions/PD Options



#### **Edit Deduction Row**



# **Payroll Data Import - Deductions**



# Imported from Clipboard...



# Veri