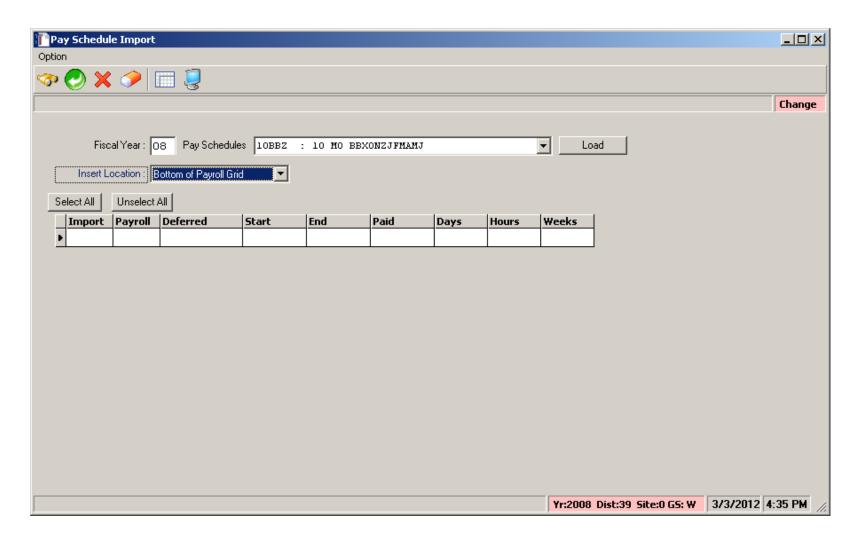

4)
- HR/Query report/download all payroll data
- Employee Self Service (lookup)
- VLD Payment Processing Maintenance and VLD job interface

# **QCC/Payroll (more Favorites)**



- W2/1099 W2 processing
- Payroll Transfers
- Manual Payroll Encumbering
- Warrant Management Hand / Cancels / View Warrant Images

#### All Job Menu



# All Job Menu – Payroll Folders



### All Job Menu – More Payroll Folders



#### All Job Menu – And Even More...





#### Code Maintenance #1 and #2

# County and District Payroll Related Master Files

**Tax Tables** 

# **HRCM** – Pay (County/District)



#### HRCM – PC / Ret(CA) / Tax Tables



#### **HRCM #2 - Pos-CTL / Tax Tables**



## Sample Payroll PAYNAM



## Sample Pay Schedule



## Pay Schedule – Import Feature



### Pay Schedule – Import Screen



### Pay Schedule – Select for Import



#### **Grid Populated...**



#### Return Imported Rows...



### **Save Pay Schedule**



#### **Statutory Deductions**



#### **Stat-Ded Profile**



#### **Payroll Bonus Codes**



#### **Voluntary Deduction**



# **HR Code Maint#2 (Tax Tables)**



#### **Federal Tax Tables**



#### **OASDI/Medicare Tax Tables**



#### **CA State Tax Tables**





#### **Employee Maintenance**

# Entering and Viewing Employee Related Payroll Data

#### **Employee Maintenance**



#### **Advanced Search Main Tab**



#### **Advanced Search Date Tab**



### **Advanced Search Payroll Tab**



## Right Click Context Menu



## Copy the History List to Grid



### QuikPeeks...



### **Deduction QuikPeek...**



### W4 QuikPeek...



## PayLine QuikPeek...



#