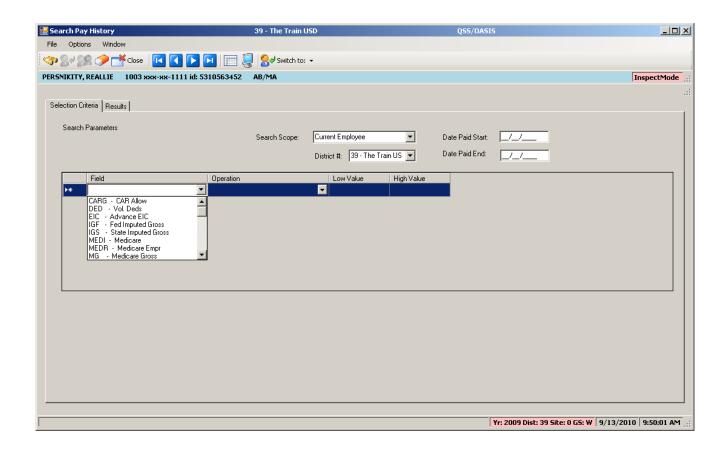

# W4 Data w/Required Fields



#### W4 Data - Show SSN



## W4 Data Field Navigation



### **Direct Deposit**



## **Payroll History**



## **On-line PDF (full page)**



## **On-line PDF (larger view)**



#### **PHUPDT Detail**



## PHINSP Detail (W/Benefit Data)



## **PHINSP Detail (Instaprt)**



#### **Warrant Distribution**



## **Warrant Distribution Instaprt**



## **Adding Pay History Adjustment**



## **CTD Totals / Custom or From History**



## **CTD Totals / FY**



## **Labor / Benefit History**



#### Labor Results...



#### Benefit Results...



## Search Labor by Acctclass



## Labor Result by Acctclass



## Return Employee(s)



## Returned to Employee Grid



## **Search Benefits by Acctclass**



## **Benefit Result by Acctclass**



# Search Pay History



### Returned Results



## **View W2 – Employee Maintenance**



#### Nelco W2 Form...



## Pay Deductions/PD Options



#### **Edit Deduction Row**



# **Payroll Data Import - Deductions**



# Imported from Clipboard...



# Verify Data – Ok (Save is active)



# After Save Data – Icons Gray Out



#### Payroll PayLine/PR



#### Payline – Go...



# Payline – New/Copy from Pay Line



#### Payline – New Pay Line from PC



#### Payline – New Pay Line from Preset



#### Payline – Custom Preset Editor



# Payline - Edit FTD...(kb Shortcuts...)



# Payline Acct Copy Features



#### Can Add to Acct Clipboard



#### Paste from Acct Clipboard



# **Add from Acct Clipboard**



# Pay Line Field Navigation



#### **Export Paylines**



### Paylines Exported in Import Format



### **