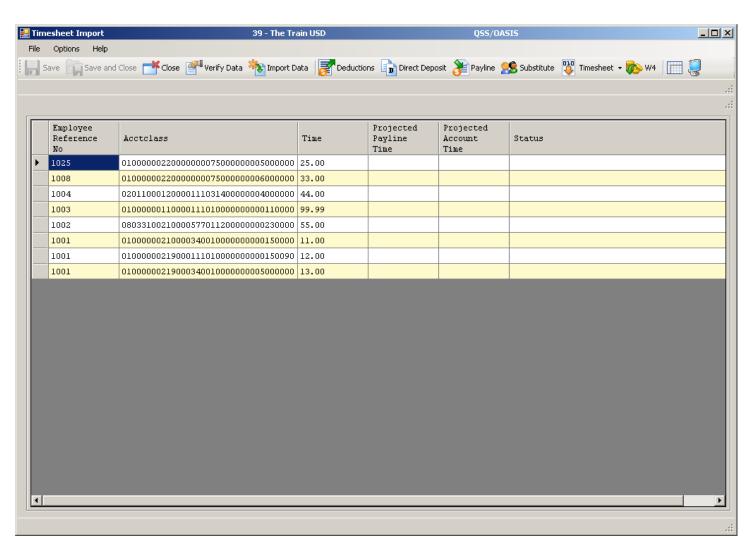

Pay Line from Preset



#### Payline – Custom Preset Editor



# Payline - Edit FTD...(kb Shortcuts...)



# Payline Acct Copy Features



#### Can Add to Acct Clipboard



#### Paste from Acct Clipboard



# **Add from Acct Clipboard**



# Pay Line Field Navigation



#### **Export Paylines**



### Paylines Exported in Import Format



### **Payroll Data Import - Paylines**



### Imported from Clipboard...



# Verify Data – Ok (Save is active)



# After Save Data – Icons Gray Out



# **Verify Save of Payline...**



# Simple Time Sheet Import







#### **Select Time Sheet Import Style**



#### **Click Import Button to Import Data**



# Import from File (.xls/.txt) or Clipboard



# Let's Use a Spreadsheet



# Data is Validated (Format Only)



# **Return Data to Import Grid**



#### **Verify Data Results**



#### **Review Verification Report**



#### **Verification Report**



# Save (Post) Timesheet Data



#### **Timesheet Posted Data Report**



#### Payroll TimeCard/TC



## **Deferred Pay Transactions**



#### **Deduction Accumulators**





#### **Payroll Reports**

# So I Entered the Data – Now How Do I Report It?

#### HR Report/Job Selector (Pay Rpts)



#### HR Report/Job Selector (Pay Jobs)



### PDL – Payroll Data



#### Payroll Job Menu



#### Payroll Prelist - Select Pay Name



#### Payroll Prelist – List All Payrolls



# Payroll Prelist – Pick Payroll / Show Pay Schedules



# Payroll Prelist – List Payrolls for Pay Schedule



#### Payroll Prelist - Choose Reports



# Payroll Prelist – Selection / Report Criteria



### **Re-Print Payro