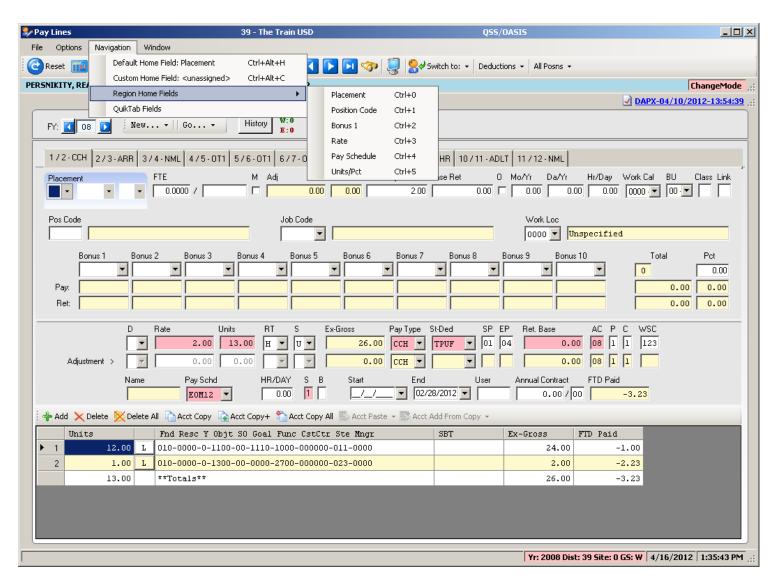

by Acctclass**



## **Benefit Result by Acctclass**



# Search Pay History



### Returned Results



## **View W2 – Employee Maintenance**



#### Nelco W2 Form...



## Pay Deductions/PD Options



#### **Edit Deduction Row**



# **Payroll Data Import - Deductions**



# Imported from Clipboard...



# Verify Data – Ok (Save is active)



# After Save Data – Icons Gray Out



#### Payroll PayLine/PR



#### Payline – Go...



# Payline – New/Copy from Pay Line



#### Payline – New Pay Line from PC



#### Payline – New Pay Line from Preset



#### Payline – Custom Preset Editor



# Payline - Edit FTD...(kb Shortcuts...)



# Payline Acct Copy Features



#### Can Add to Acct Clipboard



#### Paste from Acct Clipboard



# **Add from Acct Clipboard**



# Pay Line Field Navigation



#### **Export Paylines**



### Paylines Exported in Import Format



### **Payroll Data Import - Paylines**



### Imported from Clipboard...



# Verify Data – Ok (Save is active)



# After Save Data – Icons Gray Out



# **Verify Save of Payline...**



# Simple Time Sheet Import







#### **Select Time Sheet Import Style**



#### **Click Import Button to Import Data**



# Import from File (.xls/.txt) or Clipboard



# Let's Use a Spreadsheet



# Data is Validated (Format Only)



# **Return Data to Import Grid**



#### **Verify Data Results**



#### **Review Verification Report**



#### **Verification Report**



# Save (Post) Timesheet Data



#### **Timesheet Posted Data Report**



#### Payroll TimeCard/TC



## **Deferred Pay Transactions**



#### **Deduction Accumulato