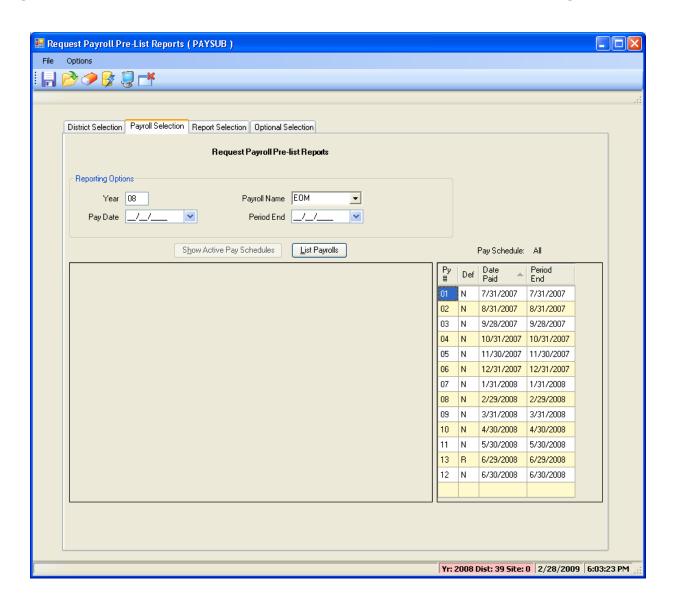

#### Payroll Prelist - Select Pay Name

#### Payroll Prelist – List All Payrolls