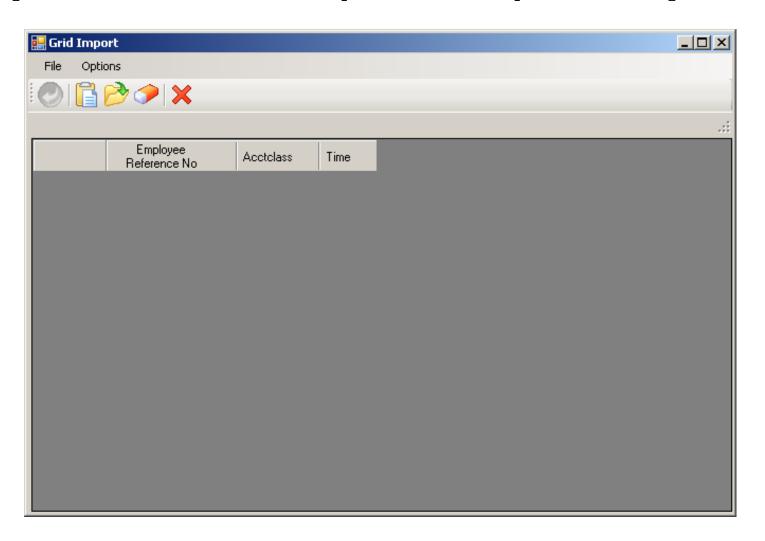

..



# Payline – New/Copy from Pay Line



#### Payline – New Pay Line from PC



#### Payline – New Pay Line from Preset



#### Payline – Custom Preset Editor



# Payline - Edit FTD...(kb Shortcuts...)



# Payline Acct Copy Features



#### Can Add to Acct Clipboard



#### Paste from Acct Clipboard



# **Add from Acct Clipboard**



# Pay Line Field Navigation



#### **Export Paylines**



### Paylines Exported in Import Format



### **Payroll Data Import - Paylines**



### Imported from Clipboard...



# Verify Data – Ok (Save is active)



# After Save Data – Icons Gray Out



# **Verify Save of Payline...**



# Simple Time Sheet Import







#### **Select Time Sheet Import Style**



#### **Click Import Button to Import Data**



# Import from File (.xls/.txt) or Clipboard



# Let's Use a Spreadsheet



# Data is Validated (Format Only)



# **Return Data to Import Grid**



#### **Verify Data Results**



#### **Review Verification Report**



#### **Verification Report**



# Save (Post) Timesheet Data



#### **Timesheet Posted Data Report**



#### Payroll TimeCard/TC



## **Deferred Pay Transactions**



#### **Deduction Accumulators**





#### **Payroll Reports**

# So I Entered the Data – Now How Do I Report It?

#### HR Report/Job Selector (Pay Rpts)



#### HR Report/Job Selector (Pay Jobs)



### PDL – Payroll Data



#### Payroll Job Menu



#### Payroll Prelist - Select Pay Name



#### Payroll Prelist – List All Payrolls



# Payroll Prelist – Pick Payroll / Show Pay Schedules



# Payroll Prelist – List Payrolls for Pay Schedule



#### Payro