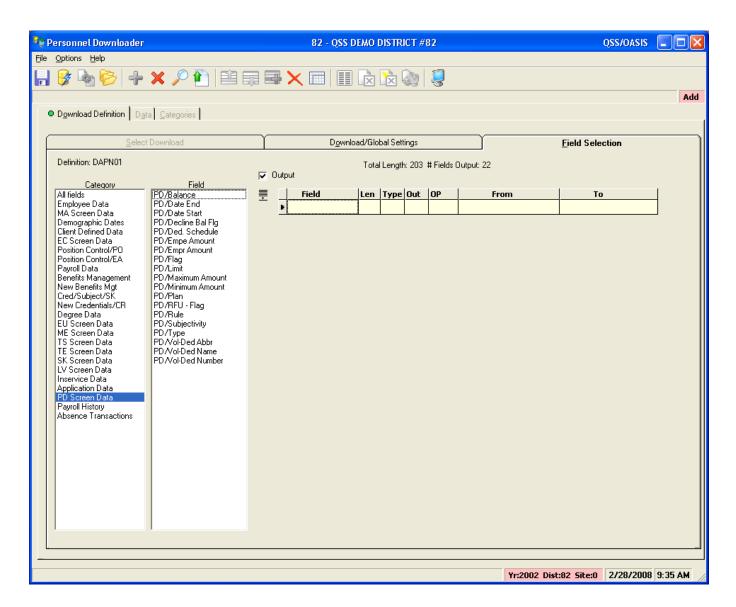

Save Data – Icons Gray Out



# **Verify Save of Payline...**



# Simple Time Sheet Import







#### **Select Time Sheet Import Style**



#### **Click Import Button to Import Data**



# Import from File (.xls/.txt) or Clipboard



# Let's Use a Spreadsheet



# Data is Validated (Format Only)



# **Return Data to Import Grid**



#### **Verify Data Results**



#### **Review Verification Report**



#### **Verification Report**



# Save (Post) Timesheet Data



#### **Timesheet Posted Data Report**



#### Payroll TimeCard/TC



## **Deferred Pay Transactions**



#### **Deduction Accumulators**





#### **Payroll Reports**

# So I Entered the Data – Now How Do I Report It?

#### HR Report/Job Selector (Pay Rpts)



#### HR Report/Job Selector (Pay Jobs)



### PDL – Payroll Data



#### Payroll Job Menu



#### Payroll Prelist - Select Pay Name



#### Payroll Prelist – List All Payrolls



# Payroll Prelist – Pick Payroll / Show Pay Schedules



# Payroll Prelist – List Payrolls for Pay Schedule



#### Payroll Prelist - Choose Reports



# Payroll Prelist – Selection / Report Criteria



### **Re-Print Payroll Reports**



#### Re-Print Payroll Reports - Criteria



#### Re-Print Non-Pay Benefit Reports



#### Re-Print Non-Pay Ben Rpts - Criteria



#### **Mass Change Pay-Deductions**



#### Pay-Deduction Vol-Ded Change/Copy



#### Request Pay History Report (PAY830)



#### Request Pay History Report (PAY833)



### Request Benefit History (PAY328)



#### PAY328 – Benefits / Emp / Accts