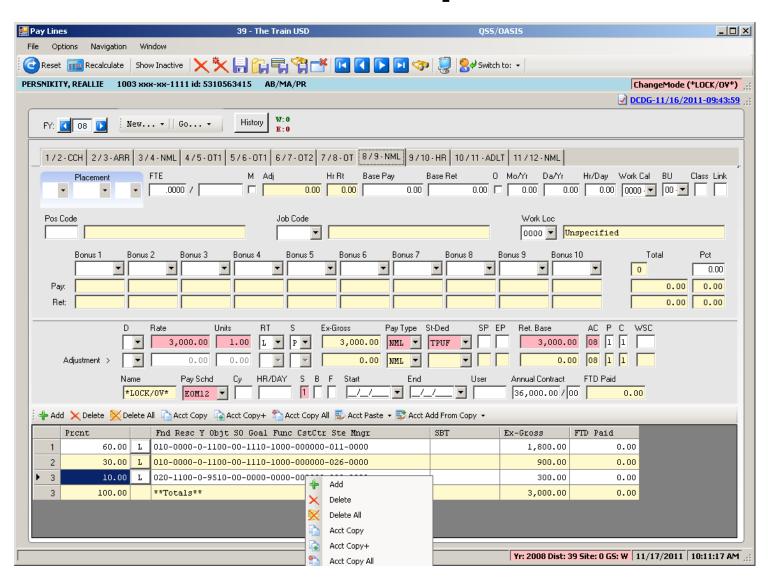

# Payline Acct Copy Features

#### Can Add to Acct Clipboard

#### Paste from Acct Clipboard

# **Add from Acct Clipboard**