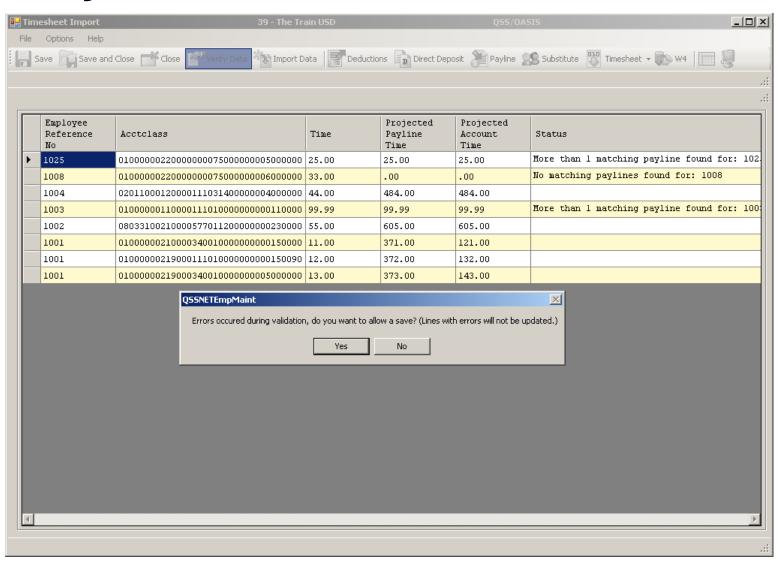

line – Custom Preset Editor



# Payline - Edit FTD...(kb Shortcuts...)



# Payline Acct Copy Features



#### Can Add to Acct Clipboard



#### Paste from Acct Clipboard



# **Add from Acct Clipboard**



# Pay Line Field Navigation



#### **Export Paylines**



### Paylines Exported in Import Format



### **Payroll Data Import - Paylines**



### Imported from Clipboard...



# Verify Data – Ok (Save is active)



# After Save Data – Icons Gray Out



# **Verify Save of Payline...**



# Simple Time Sheet Import







#### **Select Time Sheet Import Style**



#### **Click Import Button to Import Data**



# Import from File (.xls/.txt) or Clipboard



# Let's Use a Spreadsheet



# Data is Validated (Format Only)



# **Return Data to Import Grid**



#### **Verify Data Results**



#### **Review Verification Report**



#### **Verification Report**



# Save (Post) Timesheet Data



#### **Timesheet Posted Data Report**



#### Payroll TimeCard/TC



## **Deferred Pay Transactions**



#### **Deduction Accumulators**





#### **Payroll Reports**

# So I Entered the Data – Now How Do I Report It?

#### HR Report/Job Selector (Pay Rpts)



#### HR Report/Job Selector (Pay Jobs)



### PDL – Payroll Data



#### Payroll Job Menu



#### Payroll Prelist - Select Pay Name



#### Payroll Prelist – List All Payrolls



# Payroll Prelist – Pick Payroll / Show Pay Schedules



# Payroll Prelist – List Payrolls for Pay Schedule



#### Payroll Prelist - Choose Reports



# Payroll Prelist – Selection / Report Criteria



### **Re-Print Payroll Reports**



#### Re-Print Pa