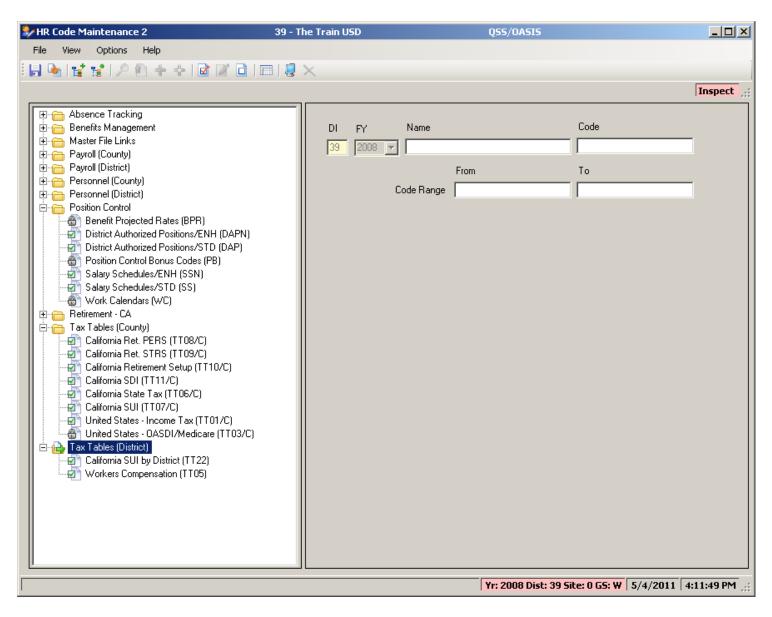

–
 various simple reports & jobs

# **QCC/Payroll (more Favorites)**



- Personnel Downloader download payroll data (PD/PH/W4)
- HR/Query report/download all payroll data
- Employee Self Service (lookup)
- VLD Payment Processing Maintenance and VLD job interface

# **QCC/Payroll (more Favorites)**



- W2/1099 W2 processing
- Payroll Transfers
- Manual Payroll Encumbering
- Warrant Management Hand / Cancels / View Warrant Images

#### All Job Menu



# All Job Menu – Payroll Folders



### All Job Menu – More Payroll Folders



#### All Job Menu – And Even More...





#### Code Maintenance #1 and #2

# County and District Payroll Related Master Files

**Tax Tables** 

# **HRCM** – Pay (County/District)



#### HRCM – PC / Ret(CA) / Tax Tables



#### **HRCM #2 - Pos-CTL / Tax Tables**



## Sample Payroll PAYNAM



## Sample Pay Schedule



## Pay Schedule – Import Feature



### Pay Schedule – Import Screen



### Pay Schedule – Select for Import



#### **Grid Populated...**



#### Return Imported Rows...



### **Save Pay Schedule**



#### **Statutory Deductions**



#### **Stat-Ded Profile**



#### **Payroll Bonus Codes**



#### **Voluntary Deduction**



# **HR Code Maint#2 (Tax Tables)**



#### **Federal Tax Tables**



#### **OASDI/Medicare Tax Tables**



#### **CA State Tax Tables**





#### **Employee Maintenance**

# Entering and Viewing Employee Related Payroll Data

#### **Employee Maintenance**



#### **Advanced Search Main Tab**



#### **Advanced Search Date Tab**



### **Advanced Search Payroll Tab**



## Right Click Context Menu



## Copy the