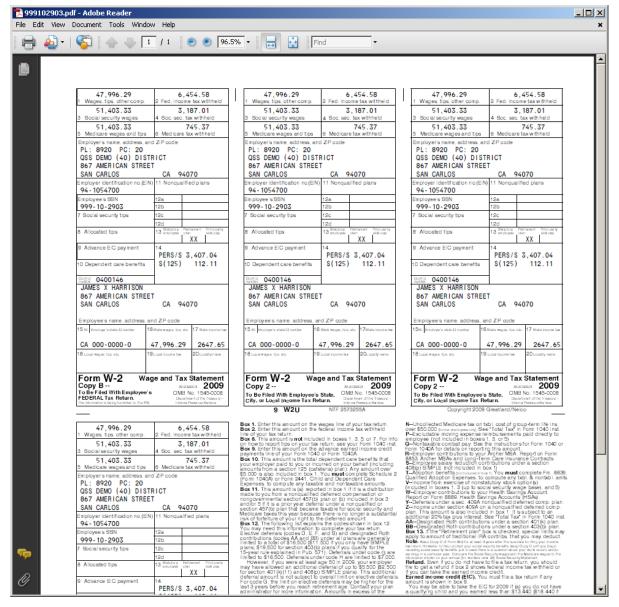

## **Direct Deposit**



## **Payroll History**



## **On-line PDF (full page)**



## **On-line PDF (larger view)**



#### **PHUPDT Detail**



## PHINSP Detail (W/Benefit Data)



## **PHINSP Detail (Instaprt)**



#### **Warrant Distribution**



## **Warrant Distribution Instaprt**



## **Adding Pay History Adjustment**



## **CTD Totals / Custom or From History**



## **CTD Totals / FY**



## **Labor / Benefit History**



#### Labor Results...



#### Benefit Results...



## Search Labor by Acctclass



## Labor Result by Acctclass



## Return Employee(s)



## Returned to Employee Grid



## **Search Benefits by Acctclass**



## **Benefit Result by Acctclass**



# Search Pay History



### Returned Results



## **View W2 – Employee Maintenance**



#### Nelco W2 Form...



## Pay Deductions/PD Options



#### **Edit Deduction Row**



# **Payroll Data Import - Deductions**



# Imported from Clipboard...



# Verify Data – Ok (Save is active)



# After Save Data – Icons Gray Out



#### Payroll PayLine/PR



#### Payline – Go...



# Payline – New/Copy from Pay Line



#### Payline – New Pay Line from PC



#### Payline – New Pay Line from Preset



#### Payline – Custom Preset Editor



# Payline - Edit FTD...(kb Shortcuts...)



# Payline Acct Copy Features



#### Can Add to Acct Clipboard



#### Paste from Acct Clipboard



# **Add from Acct Clipboard**



# Pay Line Field Navigation



#### **Export Paylines**



### Paylines Exported in Import Format



### **Payroll Data Import - Paylines**



### Imported from Clipboard...



# Verify Data – Ok (