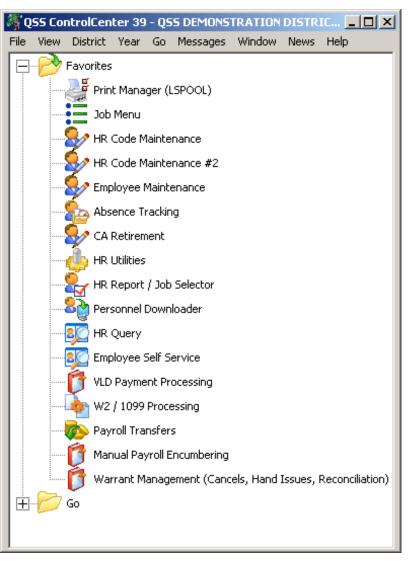

# **QCC/Payroll (Favorites)**

- Print manager Manage Reports
- Job Menu All Report/Jobs (prelist/history)
- HR Code Maintenance Payroll Master Files

- HR Code Maint#2 Tax Tables,
   Schedules, Positions
- Employee Maintenance Payroll input/lookup

# **QCC/Payroll (more Favorites)**

Absence Tracking (Leave Tracking/Balances)

CA Retirement – Retirement (RCA002)

HR Utilities (Locking/setups)

HR Report/Job Selector –
 various simple reports & jobs

# **QCC/Payroll (more Favorites)**

- Personnel Downloader download payroll data (PD/PH/W4)
- HR/Query report/download all payroll data
- Employee Self Service (lookup)
- VLD Payment Processing Maintenance and VLD job interface

# **QCC/Payroll (more Favorites)**

- W2/1099 W2 processing
- Payroll Transfers
- Manual Payroll Encumbering
- Warrant Management Hand / Cancels / View Warrant Images