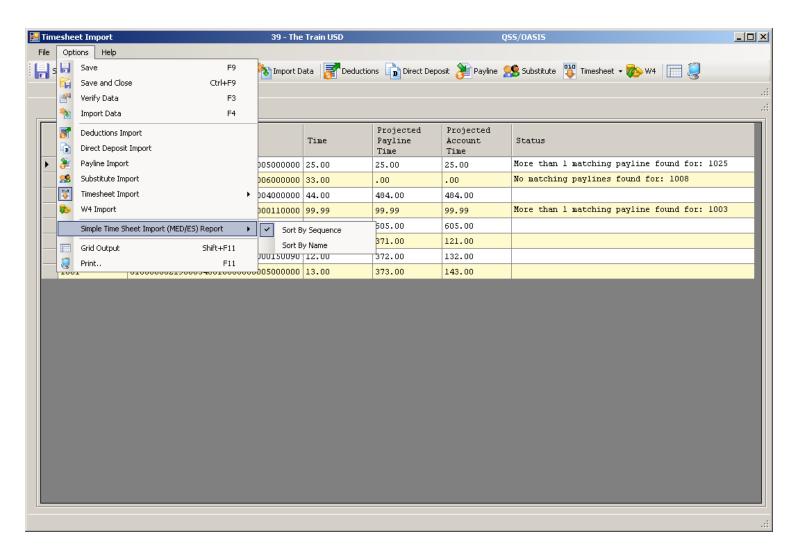

# Simple Time Sheet Import

#### **Select Time Sheet Import Style**

#### **Click Import Button to Import Data**

#### **Verify Data Results**

#### **Review Verification Report**

#### **Verification Report**