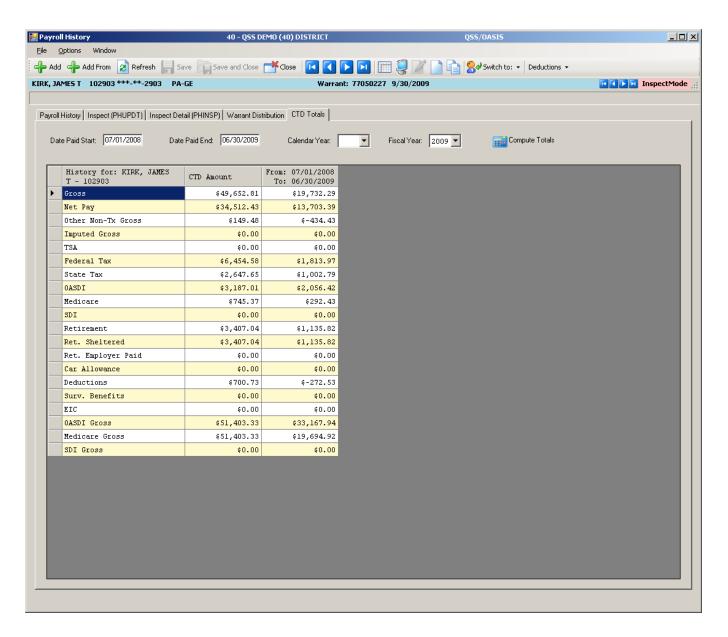

mployee Maintenance**



#### **Advanced Search Main Tab**



#### **Advanced Search Date Tab**



### **Advanced Search Payroll Tab**



## Right Click Context Menu



## Copy the History List to Grid



### QuikPeeks...



### **Deduction QuikPeek...**



### W4 QuikPeek...



## PayLine QuikPeek...



### W4 Data w/Required Fields



#### W4 Data - Show SSN



## W4 Data Field Navigation



### **Direct Deposit**



## **Payroll History**



## **On-line PDF (full page)**



## **On-line PDF (larger view)**



#### **PHUPDT Detail**



## PHINSP Detail (W/Benefit Data)



## **PHINSP Detail (Instaprt)**



#### **Warrant Distribution**



## **Warrant Distribution Instaprt**



## **Adding Pay History Adjustment**



## **CTD Totals / Custom or From History**



## **CTD Totals / FY**



## **Labor / Benefit History**



#### Labor Results...



#### Benefit Results...



## Search Labor by Acctclass



## Labor Result by Acctclass



## Return Employee(s)



## Returned to Employee Grid



## **Search Benefits by Acctclass**



## **Benefit Result by Acctclass**



# Search Pay History



### Returned Results



## **View W2 – Employee Maintenance**



#### Nelco W2 Form...



## Pay Deductions/PD Options



#### **Edit Deduction Row**



# **Payroll Data Import - Deductions**



# Imported from Clipboard...



# Verify Data – Ok (Save is active)



# After Save Data – Icons Gray Out



#### Payroll PayLine/PR



#### Payline – Go...



# Payline – New/Copy from Pay Line



#### Payline – New Pay Line from PC



#### Payline – New Pay Line from Preset



#### Payline –