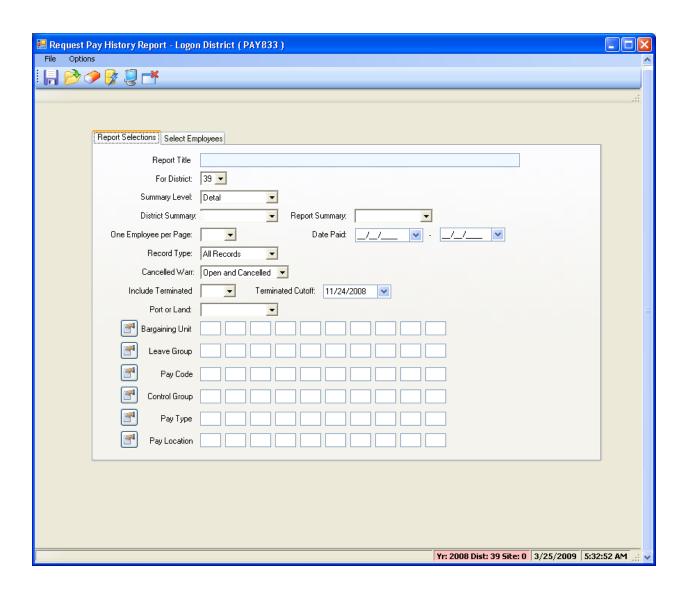

ntered the Data – Now How Do I Report It?

#### HR Report/Job Selector (Pay Rpts)



#### HR Report/Job Selector (Pay Jobs)



### PDL – Payroll Data



#### Payroll Job Menu



#### Payroll Prelist - Select Pay Name



#### Payroll Prelist – List All Payrolls



# Payroll Prelist – Pick Payroll / Show Pay Schedules



# Payroll Prelist – List Payrolls for Pay Schedule



#### Payroll Prelist - Choose Reports



# Payroll Prelist – Selection / Report Criteria



### **Re-Print Payroll Reports**



#### Re-Print Payroll Reports - Criteria



#### Re-Print Non-Pay Benefit Reports



#### Re-Print Non-Pay Ben Rpts - Criteria



#### **Mass Change Pay-Deductions**



#### Pay-Deduction Vol-Ded Change/Copy



#### Request Pay History Report (PAY830)



#### Request Pay History Report (PAY833)



### Request Benefit History (PAY328)



#### PAY328 – Benefits / Emp / Accts