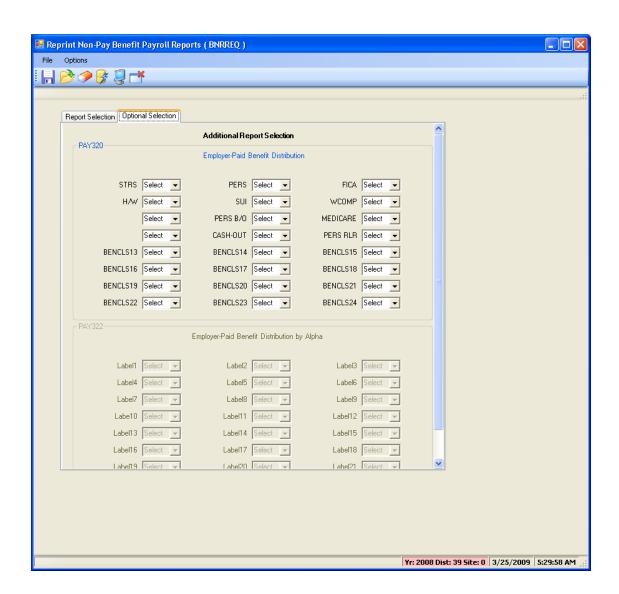

#### Re-Print Non-Pay Benefit Reports

#### Re-Print Non-Pay Ben Rpts - Criteria