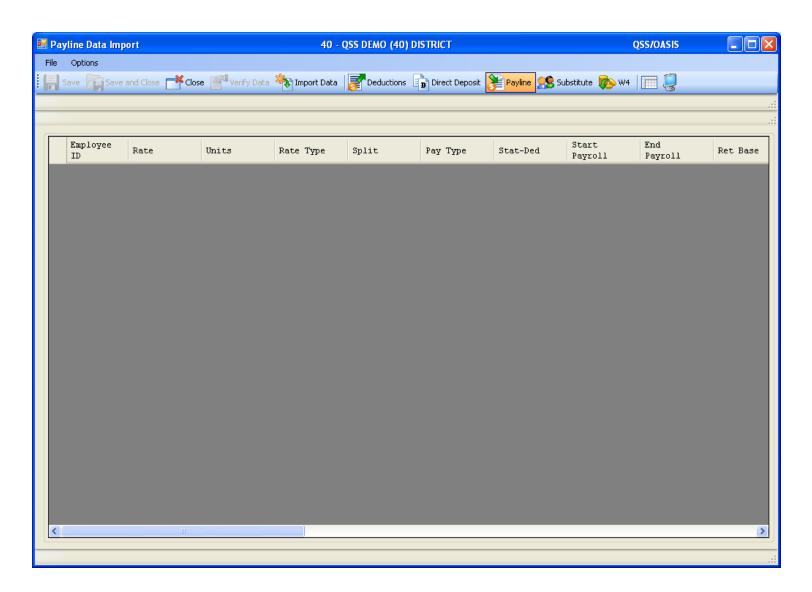

w W2 – Employee Maintenance**



#### Nelco W2 Form...



## Pay Deductions/PD Options



#### **Edit Deduction Row**



# **Payroll Data Import - Deductions**



# Imported from Clipboard...



# Verify Data – Ok (Save is active)



# After Save Data – Icons Gray Out



#### Payroll PayLine/PR



#### Payline – Go...



# Payline – New/Copy from Pay Line



#### Payline – New Pay Line from PC



#### Payline – New Pay Line from Preset



#### Payline – Custom Preset Editor



# Payline - Edit FTD...(kb Shortcuts...)



# Payline Acct Copy Features



#### Can Add to Acct Clipboard



#### Paste from Acct Clipboard



# **Add from Acct Clipboard**



# Pay Line Field Navigation



#### **Export Paylines**



### Paylines Exported in Import Format



### **Payroll Data Import - Paylines**



### Imported from Clipboard...



# Verify Data – Ok (Save is active)



# After Save Data – Icons Gray Out



# **Verify Save of Payline...**



# Simple Time Sheet Import







#### **Select Time Sheet Import Style**



#### **Click Import Button to Import Data**



# Import from File (.xls/.txt) or Clipboard



# Let's Use a Spreadsheet



# Data is Validated (Format Only)



# **Return Data to Import Grid**



#### **Verify Data Results**



#### **Review Verification Report**



#### **Verification Report**



# Save (Post) Timesheet Data



#### **Timesheet Posted Data Report**



#### Payroll TimeCard/TC



## **Deferred Pay Transactions**



#### **Deduction Accumulators**





#### **Payroll Reports**

# So I Entered the Data – Now How Do I Report It?

#### HR Report/Job Select