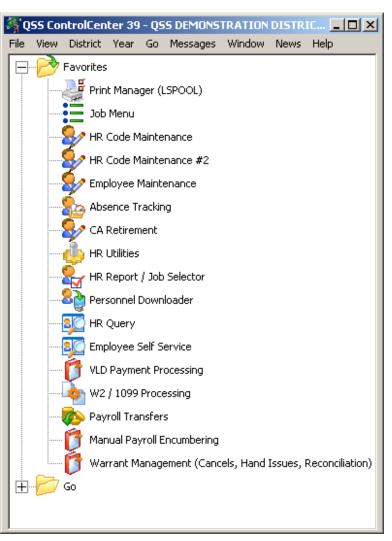

# **QCC/Payroll (Favorites)**

- Print manager Manage Reports
- Job Menu All Report/Jobs (prelist/history)
- HR Code Maintenance Payroll Master Files

- HR Code Maint#2 Tax Tables,
   Schedules, Positions
- Employee Maintenance Payroll input/lookup

# **QCC/Payroll (more Favorites)**

Absence Tracking (Leave Tracking/Balances)

CA Retirement – Retirement (RCA002)

HR Utilities (Locking/setups)

HR Report/Job Selector –
 various simple reports & jobs

# **QCC/Payroll (more Favorites)**

- Personnel Downloader download payroll data (PD/PH/W4)
- HR/Query report/download all payroll data
- Employee Self Service (lookup)
- VLD Payment Processing Maintenance and VLD job interface

# **QCC/Payroll (more Favorites)**

- W2/1099 W2 processing
- Payroll Transfers
- Manual Payroll Encumbering
- Warrant Management Hand / Cancels / View Warrant Images