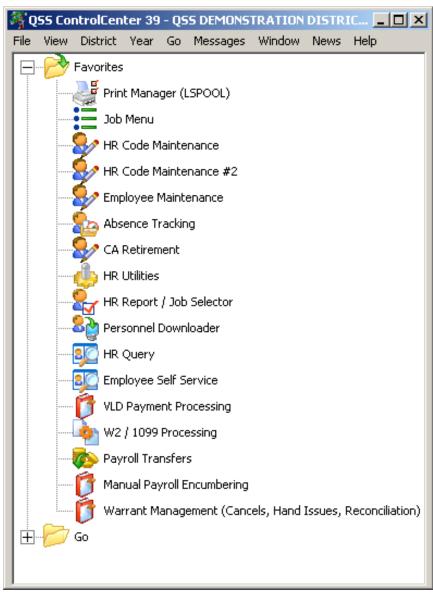

# **QCC/Payroll (Favorites)**

- Print manager Manage Reports
- Job Menu All Report/Jobs (prelist/history)
- HR Code Maintenance Payroll Master Files

- HR Code Maint#2 Tax Tables,
   Schedules, Positions
- Employee Maintenance Payroll input/lookup

# **QCC/Payroll (more Favorites)**

Absence Tracking (Leave Tracking/Balances)

CA Retirement – Retirement (RCA002)

HR Utilities (Locking/setups)

HR Report/Job Selector –
 various simple reports & jobs

# **QCC/Payroll (more Favorites)**

- Personnel Downloader download payroll data (PD/PH/W4)
- HR/Query report/download all payroll data
- Employee Self Service (lookup)
- VLD Payment Processing Maintenance and VLD job interface

# **QCC/Payroll (more Favorites)**

- W2/1099 W2 processing
- Payroll Transfers
- Manual Payroll Encumbering
- Warrant Management Hand / Cancels / View Warrant Images