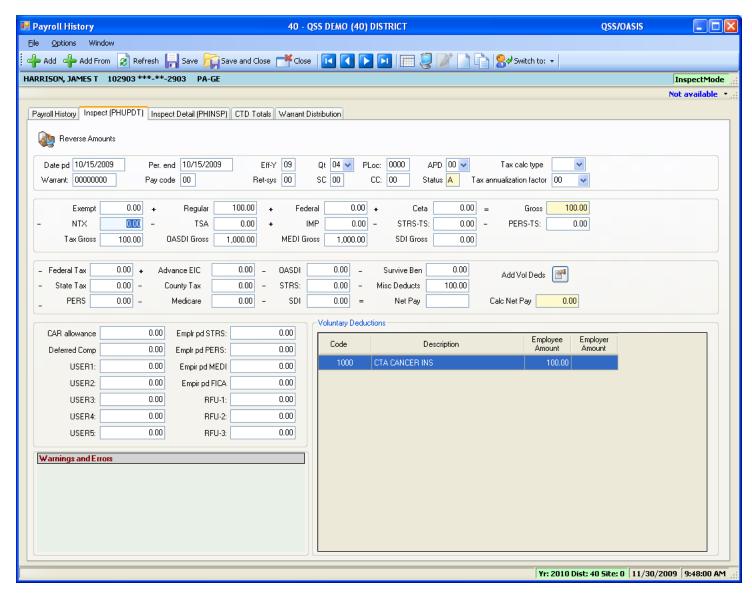

enance**

# Entering and Viewing Employee Related Payroll Data

#### **Employee Maintenance**



#### **Advanced Search Main Tab**



#### **Advanced Search Date Tab**



### **Advanced Search Payroll Tab**



## Right Click Context Menu



## Copy the History List to Grid



### QuikPeeks...



### **Deduction QuikPeek...**



### W4 QuikPeek...



## PayLine QuikPeek...



### W4 Data w/Required Fields



#### W4 Data - Show SSN



## W4 Data Field Navigation



### **Direct Deposit**



## **Payroll History**



## **On-line PDF (full page)**



## **On-line PDF (larger view)**



#### **PHUPDT Detail**



## PHINSP Detail (W/Benefit Data)



## **PHINSP Detail (Instaprt)**



#### **Warrant Distribution**



## **Warrant Distribution Instaprt**



## **Adding Pay History Adjustment**



## **CTD Totals / Custom or From History**



## **CTD Totals / FY**



## **Labor / Benefit History**



#### Labor Results...



#### Benefit Results...



## Search Labor by Acctclass



## Labor Result by Acctclass



## Return Employee(s)



## Returned to Employee Grid



## **Search Benefits by Acctclass**



## **Benefit Result by Acctclass**



# Search Pay History



### Returned Results



## **View W2 – Employee Maintenance**



#### Nelco W2 Form...



## Pay Deductions/PD Options



#### **Edit Deduction Row**



# **Payroll Data Import - Deductions**



# Imported from Clipboard...



# Verify Data – Ok (Save is active)



# After Save Data – Icons Gray Out



#### Payroll PayLine/PR



#### Payline – Go...



# Payline – New/Copy from Pay Line



#### Payline – New Pay Li