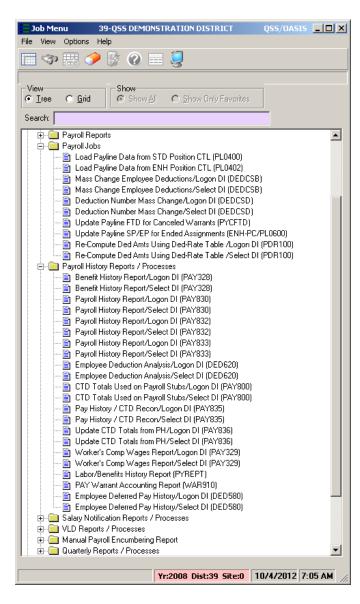

Code Maint#2 Tax Tables,
   Schedules, Positions
- Employee Maintenance Payroll input/lookup

# **QCC/Payroll (more Favorites)**



Absence Tracking (Leave Tracking/Balances)

CA Retirement – Retirement (RCA002)

HR Utilities (Locking/setups)

HR Report/Job Selector –
 various simple reports & jobs

# **QCC/Payroll (more Favorites)**



- Personnel Downloader download payroll data (PD/PH/W4)
- HR/Query report/download all payroll data
- Employee Self Service (lookup)
- VLD Payment Processing Maintenance and VLD job interface

# **QCC/Payroll (more Favorites)**



- W2/1099 W2 processing
- Payroll Transfers
- Manual Payroll Encumbering
- Warrant Management Hand / Cancels / View Warrant Images

#### All Job Menu



# All Job Menu – Payroll Folders



### All Job Menu – More Payroll Folders



#### All Job Menu – And Even More...





#### Code Maintenance #1 and #2

# County and District Payroll Related Master Files

**Tax Tables** 

# **HRCM** – Pay (County/District)



#### HRCM – PC / Ret(CA) / Tax Tables



#### **HRCM #2 - Pos-CTL / Tax Tables**



## Sample Payroll PAYNAM



## Sample Pay Schedule



## Pay Schedule – Import Feature



### Pay Schedule – Import Screen



### Pay Schedule – Select for Import



#### **Grid Populated...**



#### Return Imported Rows...



### **Save Pay Schedule**



#### **Statutory Deductions**



#### **Stat-Ded Profile**



#### **Payroll Bonus Codes**



#### **Voluntary Deduction**



# **HR Code Maint#2 (Tax Tables)**



#### **Federal Tax Tables**



#### **OASDI/Medicare Tax Tables**



#### **CA State Tax Tables**





#### **E