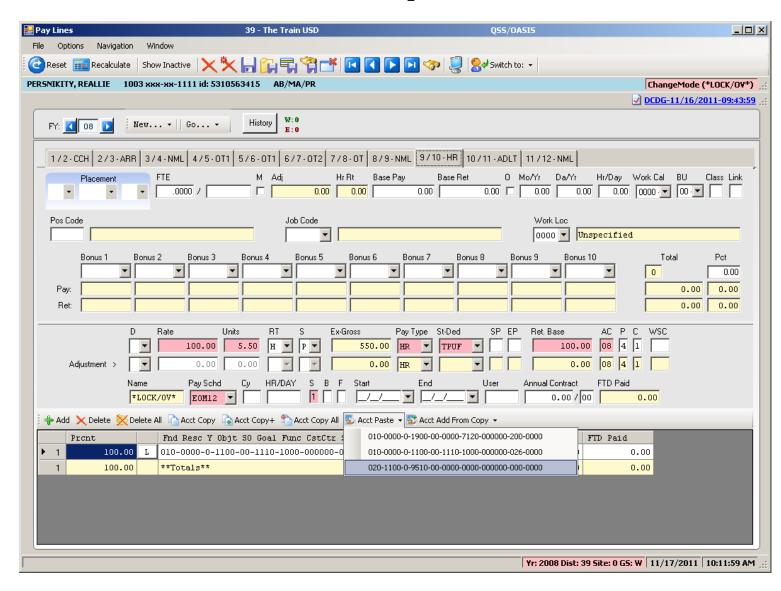

oyee(s)



## Returned to Employee Grid



## **Search Benefits by Acctclass**



## **Benefit Result by Acctclass**



# Search Pay History



### Returned Results



## **View W2 – Employee Maintenance**



#### Nelco W2 Form...



## Pay Deductions/PD Options



#### **Edit Deduction Row**



# **Payroll Data Import - Deductions**



# Imported from Clipboard...



# Verify Data – Ok (Save is active)



# After Save Data – Icons Gray Out



#### Payroll PayLine/PR



#### Payline – Go...



# Payline – New/Copy from Pay Line



#### Payline – New Pay Line from PC



#### Payline – New Pay Line from Preset



#### Payline – Custom Preset Editor



# Payline - Edit FTD...(kb Shortcuts...)



# Payline Acct Copy Features



#### Can Add to Acct Clipboard



#### Paste from Acct Clipboard



# **Add from Acct Clipboard**



# Pay Line Field Navigation



#### **Export Paylines**



### Paylines Exported in Import Format



### **Payroll Data Import - Paylines**



### Imported from Clipboard...



# Verify Data – Ok (Save is active)



# After Save Data – Icons Gray Out



# **Verify Save of Payline...**



# Simple Time Sheet Import







#### **Select Time Sheet Import Style**



#### **Click Import Button to Import Data**



# Import from File (.xls/.txt) or Clipboard



# Let's Use a Spreadsheet



# Data is Validated (Format Only)



# **Return Data to Import Grid**



#### **Verify Data Results**



#### **Review Verification Report**



#### **Verification Report**



# Save (Post) Timesheet Data



#### **Timesheet Posted Data Report**



#### Payroll TimeCard/TC