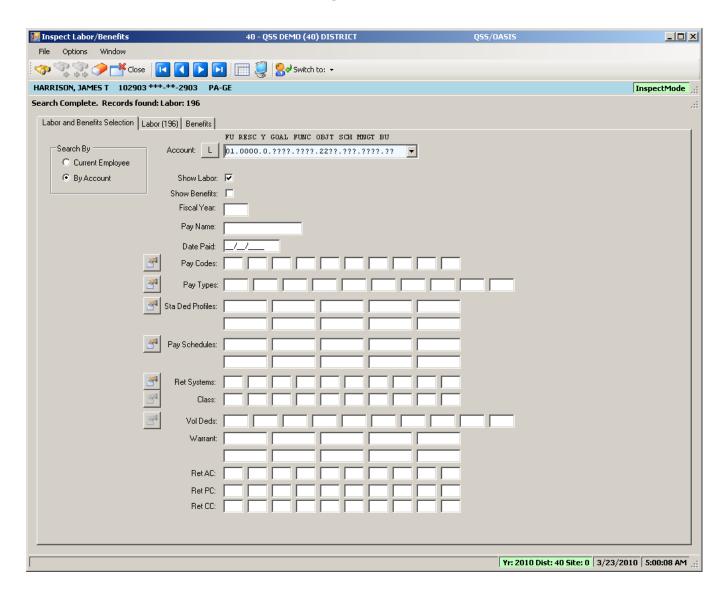

ch Payroll Tab**



## Right Click Context Menu



## Copy the History List to Grid



### QuikPeeks...



### **Deduction QuikPeek...**



### W4 QuikPeek...



## PayLine QuikPeek...



### W4 Data w/Required Fields



#### W4 Data - Show SSN



## W4 Data Field Navigation



### **Direct Deposit**



## **Payroll History**



## **On-line PDF (full page)**



## **On-line PDF (larger view)**



#### **PHUPDT Detail**



## PHINSP Detail (W/Benefit Data)



## **PHINSP Detail (Instaprt)**



#### **Warrant Distribution**



## **Warrant Distribution Instaprt**



## **Adding Pay History Adjustment**



## **CTD Totals / Custom or From History**



## **CTD Totals / FY**



## **Labor / Benefit History**



#### Labor Results...



#### Benefit Results...



## Search Labor by Acctclass



## Labor Result by Acctclass



## Return Employee(s)



## Returned to Employee Grid



## **Search Benefits by Acctclass**



## **Benefit Result by Acctclass**



# Search Pay History



### Returned Results



## **View W2 – Employee Maintenance**



#### Nelco W2 Form...



## Pay Deductions/PD Options



#### **Edit Deduction Row**



# **Payroll Data Import - Deductions**



# Imported from Clipboard...



# Verify Data – Ok (Save is active)



# After Save Data – Icons Gray Out



#### Payroll PayLine/PR



#### Payline – Go...



# Payline – New/Copy from Pay Line



#### Payline – New Pay Line from PC



#### Payline – New Pay Line from Preset



#### Payline – Custom Preset Editor



# Payline - Edit FTD...(kb Shortcuts...)



# Payline Acct Copy Features



#### Can Add to Ac