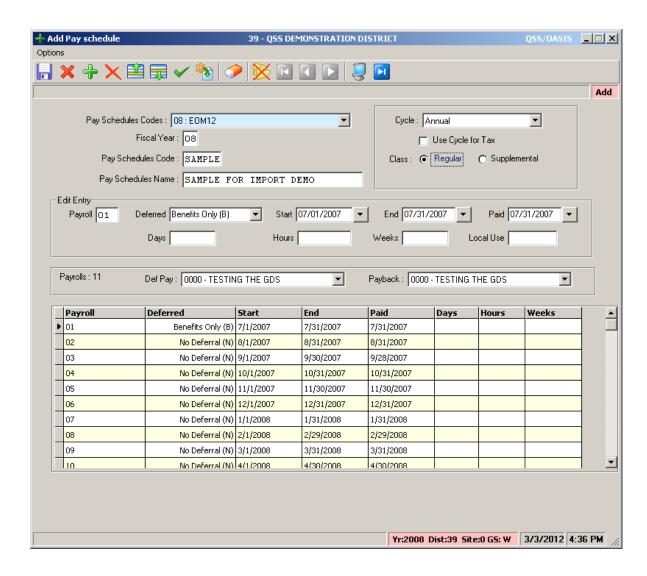

ng Maintenance and VLD job interface

# **QCC/Payroll (more Favorites)**



- W2/1099 W2 processing
- Payroll Transfers
- Manual Payroll Encumbering
- Warrant Management Hand / Cancels / View Warrant Images

#### All Job Menu



# All Job Menu – Payroll Folders



### All Job Menu – More Payroll Folders



#### All Job Menu – And Even More...





#### Code Maintenance #1 and #2

# County and District Payroll Related Master Files

**Tax Tables** 

# **HRCM** – Pay (County/District)



#### HRCM – PC / Ret(CA) / Tax Tables



#### **HRCM #2 - Pos-CTL / Tax Tables**



## Sample Payroll PAYNAM



## Sample Pay Schedule



## Pay Schedule – Import Feature



### Pay Schedule – Import Screen



### Pay Schedule – Select for Import



#### **Grid Populated...**



#### Return Imported Rows...



### **Save Pay Schedule**



#### **Statutory Deductions**



#### **Stat-Ded Profile**



#### **Payroll Bonus Codes**



#### **Voluntary Deduction**



# **HR Code Maint#2 (Tax Tables)**



#### **Federal Tax Tables**



#### **OASDI/Medicare Tax Tables**



#### **CA State Tax Tables**





#### **Employee Maintenance**

# Entering and Viewing Employee Related Payroll Data

#### **Employee Maintenance**



#### **Advanced Search Main Tab**



#### **Advanced Search Date Tab**



### **Advanced Search Payroll Tab**



## Right Click Context Menu



## Copy the History List to Grid



### QuikPeeks...



### **Deduction QuikPeek...**



### W4 QuikPeek...



## PayLine QuikPeek...



### W4 Data w/Required Fields



#### W4 Data - Show SSN



## W4 Data Field Navigation



### **Direct