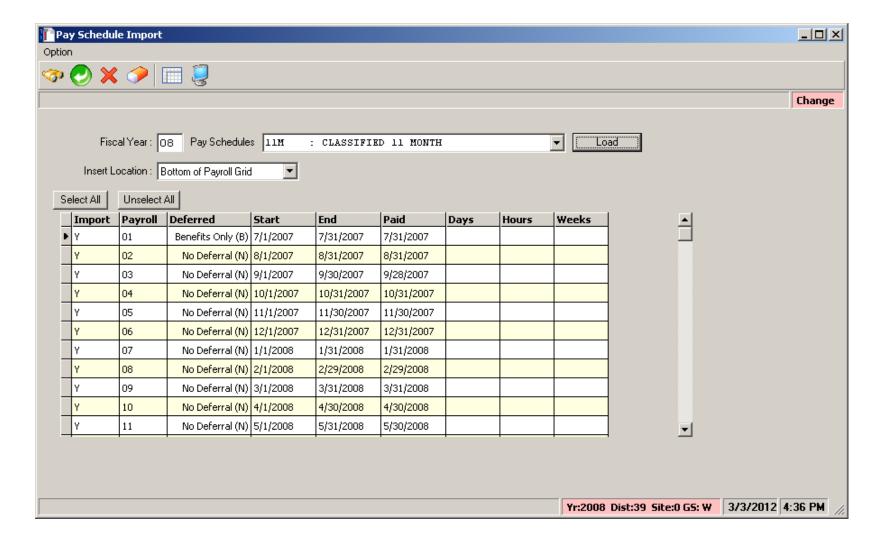

(lookup)
- VLD Payment Processing Maintenance and VLD job interface

# **QCC/Payroll (more Favorites)**



- W2/1099 W2 processing
- Payroll Transfers
- Manual Payroll Encumbering
- Warrant Management Hand / Cancels / View Warrant Images

#### All Job Menu



# All Job Menu – Payroll Folders



### All Job Menu – More Payroll Folders



#### All Job Menu – And Even More...





#### Code Maintenance #1 and #2

# County and District Payroll Related Master Files

**Tax Tables** 

# **HRCM** – Pay (County/District)



#### HRCM – PC / Ret(CA) / Tax Tables



#### **HRCM #2 - Pos-CTL / Tax Tables**



## Sample Payroll PAYNAM



## Sample Pay Schedule



## Pay Schedule – Import Feature



### Pay Schedule – Import Screen



### Pay Schedule – Select for Import



#### **Grid Populated...**



#### Return Imported Rows...



### **Save Pay Schedule**



#### **Statutory Deductions**



#### **Stat-Ded Profile**



#### **Payroll Bonus Codes**



#### **Voluntary Deduction**



# **HR Code Maint#2 (Tax Tables)**



#### **Federal Tax Tables**



#### **OASDI/Medicare Tax Tables**



#### **CA State Tax Tables**





#### **Employee Maintenance**

# Entering and Viewing Employee Related Payroll Data

#### **Employee Maintenance**



#### **Advanced Search Main Tab**



#### **Advanced Search Date Tab**



### **Advanced Search Payroll Tab**



## Right Click Context Menu



## Copy the History List to Grid



### QuikPeeks...



### **Deduction QuikPeek...**



### W4 QuikPeek...



## PayLine QuikPeek...



### W4 Data w/Required Fields



#### W4 Data - Show SSN



## W4 Data