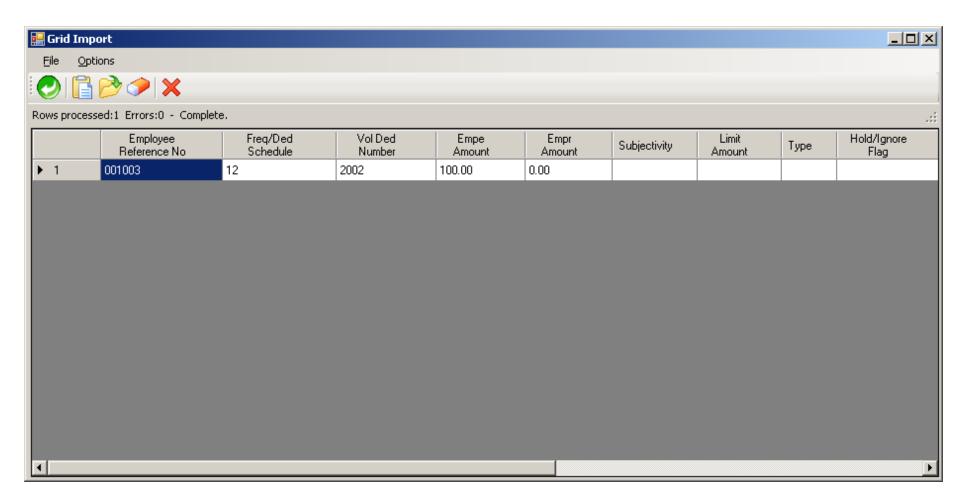

tail**



## PHINSP Detail (W/Benefit Data)



## **PHINSP Detail (Instaprt)**



#### **Warrant Distribution**



## **Warrant Distribution Instaprt**



## **Adding Pay History Adjustment**



## **CTD Totals / Custom or From History**



## **CTD Totals / FY**



## **Labor / Benefit History**



#### Labor Results...



#### Benefit Results...



## Search Labor by Acctclass



## Labor Result by Acctclass



## Return Employee(s)



## Returned to Employee Grid



## **Search Benefits by Acctclass**



## **Benefit Result by Acctclass**



# Search Pay History



### Returned Results



## **View W2 – Employee Maintenance**



#### Nelco W2 Form...



## Pay Deductions/PD Options



#### **Edit Deduction Row**



# **Payroll Data Import - Deductions**



# Imported from Clipboard...



# Verify Data – Ok (Save is active)



# After Save Data – Icons Gray Out



#### Payroll PayLine/PR



#### Payline – Go...



# Payline – New/Copy from Pay Line



#### Payline – New Pay Line from PC



#### Payline – New Pay Line from Preset



#### Payline – Custom Preset Editor



# Payline - Edit FTD...(kb Shortcuts...)



# Payline Acct Copy Features



#### Can Add to Acct Clipboard



#### Paste from Acct Clipboard



# **Add from Acct Clipboard**



# Pay Line Field Navigation



#### **Export Paylines**



### Paylines Exported in Import Format



### **Payroll Data Import - Paylines**



### Imported from Clipboard...



# Verify Data – Ok (Save is active)



# After Save Data – Icons Gray Out



# **Verify Save of Payline...**



# Simple Time Sheet Import







#### **Sele