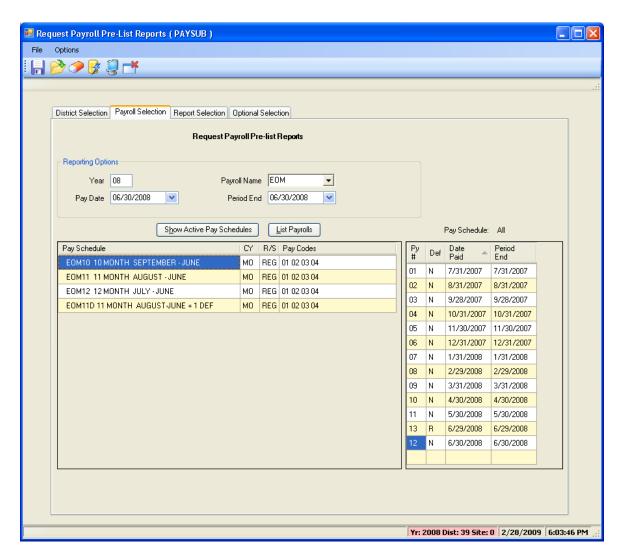

to Import Data**



# Import from File (.xls/.txt) or Clipboard



# Let's Use a Spreadsheet



# Data is Validated (Format Only)



# **Return Data to Import Grid**



#### **Verify Data Results**



#### **Review Verification Report**



#### **Verification Report**



# Save (Post) Timesheet Data



#### **Timesheet Posted Data Report**



#### Payroll TimeCard/TC



## **Deferred Pay Transactions**



#### **Deduction Accumulators**





#### **Payroll Reports**

# So I Entered the Data – Now How Do I Report It?

#### HR Report/Job Selector (Pay Rpts)



#### HR Report/Job Selector (Pay Jobs)



### PDL – Payroll Data



#### Payroll Job Menu



#### Payroll Prelist - Select Pay Name



#### Payroll Prelist – List All Payrolls



# Payroll Prelist – Pick Payroll / Show Pay Schedules



# Payroll Prelist – List Payrolls for Pay Schedule



#### Payroll Prelist - Choose Reports



# Payroll Prelist – Selection / Report Criteria



### **Re-Print Payroll Reports**



#### Re-Print Payroll Reports - Criteria



#### Re-Print Non-Pay Benefit Reports



#### Re-Print Non-Pay Ben Rpts - Criteria



#### **Mass Change Pay-Deductions**



#### Pay-Deduction Vol-Ded Change/Copy



#### Request Pay History Report (PAY830)



#### Request Pay History Report (PAY833)



### Request Benefit History (PAY328)



#### PAY328 – Benefits / Emp / Accts