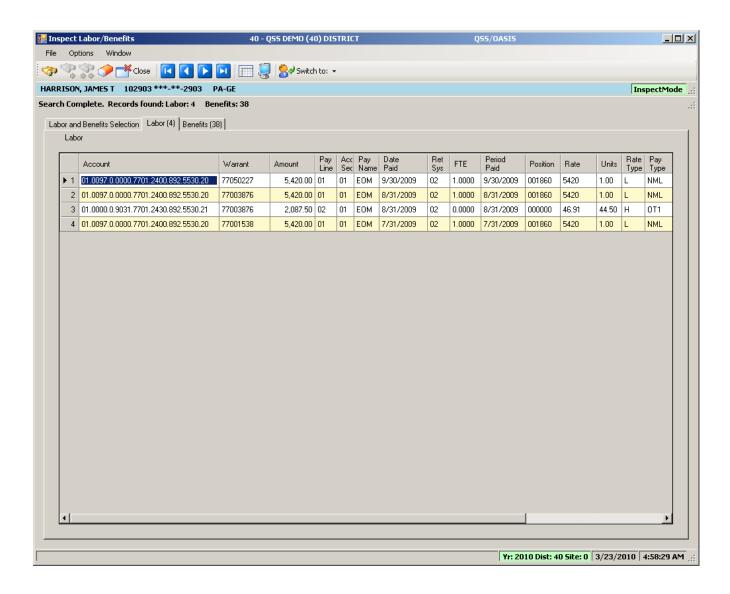

#### **Advanced Search Date Tab**



### **Advanced Search Payroll Tab**



## Right Click Context Menu



## Copy the History List to Grid



### QuikPeeks...



### **Deduction QuikPeek...**



### W4 QuikPeek...



## PayLine QuikPeek...



### W4 Data w/Required Fields



#### W4 Data - Show SSN



## W4 Data Field Navigation



### **Direct Deposit**



## **Payroll History**



## **On-line PDF (full page)**



## **On-line PDF (larger view)**



#### **PHUPDT Detail**



## PHINSP Detail (W/Benefit Data)



## **PHINSP Detail (Instaprt)**



#### **Warrant Distribution**



## **Warrant Distribution Instaprt**



## **Adding Pay History Adjustment**



## **CTD Totals / Custom or From History**



## **CTD Totals / FY**



## **Labor / Benefit History**



#### Labor Results...



#### Benefit Results...



## Search Labor by Acctclass



## Labor Result by Acctclass



## Return Employee(s)



## Returned to Employee Grid



## **Search Benefits by Acctclass**



## **Benefit Result by Acctclass**



# Search Pay History



### Returned Results



## **View W2 – Employee Maintenance**



#### Nelco W2 Form...



## Pay Deductions/PD Options



#### **Edit Deduction Row**



# **Payroll Data Import - Deductions**



# Imported from Clipboard...



# Verify Data – Ok (Save is active)



# After Save Data – Icons Gray Out



#### Payroll PayLine/PR



#### Payline – Go...



# Payline – New/Copy from Pay Line



#### Payline – New Pay Line from PC



#### Payline – New Pay Line from Preset



#### Payline – Custom Preset Editor



# Payline - Edit FTD...(kb Shortcut