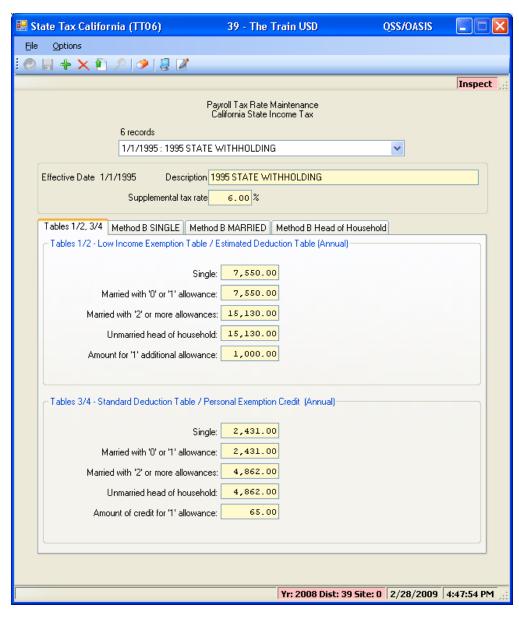

ll Folders



#### All Job Menu – And Even More...





#### Code Maintenance #1 and #2

# County and District Payroll Related Master Files

**Tax Tables** 

# **HRCM** – Pay (County/District)



#### HRCM – PC / Ret(CA) / Tax Tables



#### **HRCM #2 - Pos-CTL / Tax Tables**



## Sample Payroll PAYNAM



## Sample Pay Schedule



## Pay Schedule – Import Feature



### Pay Schedule – Import Screen



### Pay Schedule – Select for Import



#### **Grid Populated...**



#### Return Imported Rows...



### **Save Pay Schedule**



#### **Statutory Deductions**



#### **Stat-Ded Profile**



#### **Payroll Bonus Codes**



#### **Voluntary Deduction**



# **HR Code Maint#2 (Tax Tables)**



#### **Federal Tax Tables**



#### **OASDI/Medicare Tax Tables**



#### **CA State Tax Tables**





#### **Employee Maintenance**

# Entering and Viewing Employee Related Payroll Data

#### **Employee Maintenance**



#### **Advanced Search Main Tab**



#### **Advanced Search Date Tab**



### **Advanced Search Payroll Tab**



## Right Click Context Menu



## Copy the History List to Grid



### QuikPeeks...



### **Deduction QuikPeek...**



### W4 QuikPeek...



## PayLine QuikPeek...



### W4 Data w/Required Fields



#### W4 Data - Show SSN



## W4 Data Field Navigation



### **Direct Deposit**



## **Payroll History**



## **On-line PDF (full page)**



## **On-line PDF (larger view)**



#### **PHUPDT Detail**



## PHINSP Detail (W/Benefit Data)



## **PHINSP Detail (Instaprt)**



#### **Warrant Distribution**



## **Warrant Distribution Instaprt**



## **Adding P