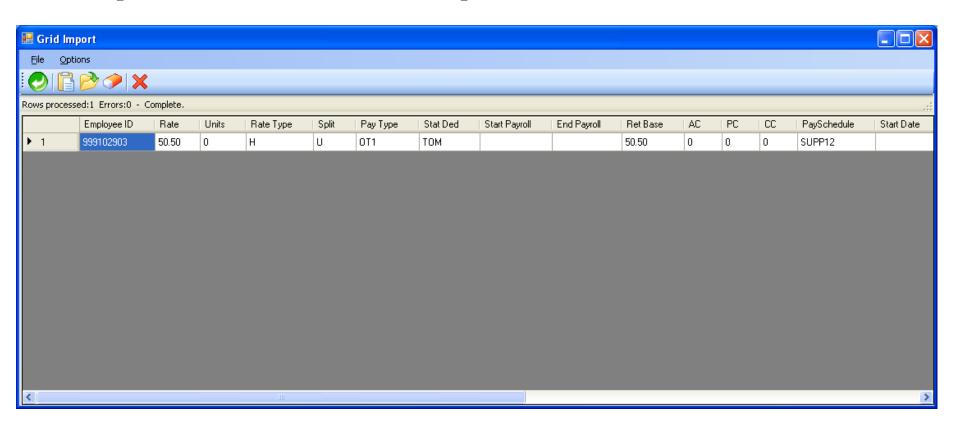

### Nelco W2 Form...



## Pay Deductions/PD Options



#### **Edit Deduction Row**



# **Payroll Data Import - Deductions**



# Imported from Clipboard...



# Verify Data – Ok (Save is active)



# After Save Data – Icons Gray Out



#### Payroll PayLine/PR



#### Payline – Go...



# Payline – New/Copy from Pay Line



#### Payline – New Pay Line from PC



#### Payline – New Pay Line from Preset



#### Payline – Custom Preset Editor



# Payline - Edit FTD...(kb Shortcuts...)



# Payline Acct Copy Features



#### Can Add to Acct Clipboard



#### Paste from Acct Clipboard



# **Add from Acct Clipboard**



# Pay Line Field Navigation



#### **Export Paylines**



### Paylines Exported in Import Format



### **Payroll Data Import - Paylines**



### Imported from Clipboard...



# Verify Data – Ok (Save is active)



# After Save Data – Icons Gray Out



# **Verify Save of Payline...**



# Simple Time Sheet Import







#### **Select Time Sheet Import Style**



#### **Click Import Button to Import Data**



# Import from File (.xls/.txt) or Clipboard



# Let's Use a Spreadsheet



# Data is Validated (Format Only)



# **Return Data to Import Grid**



#### **Verify Data Results**



#### **Review Verification Report**



#### **Verification Report**



# Save (Post) Timesheet Data



#### **Timesheet Posted Data Report**



#### Payroll TimeCard/TC



## **Deferred Pay Transactions**



#### **Deduction Accumulators**





#### **Payroll Reports**

# So I Entered the Data – Now How Do I Report It?

#### HR Report/Job Selector (Pay Rpts)



#### HR Report/Jo