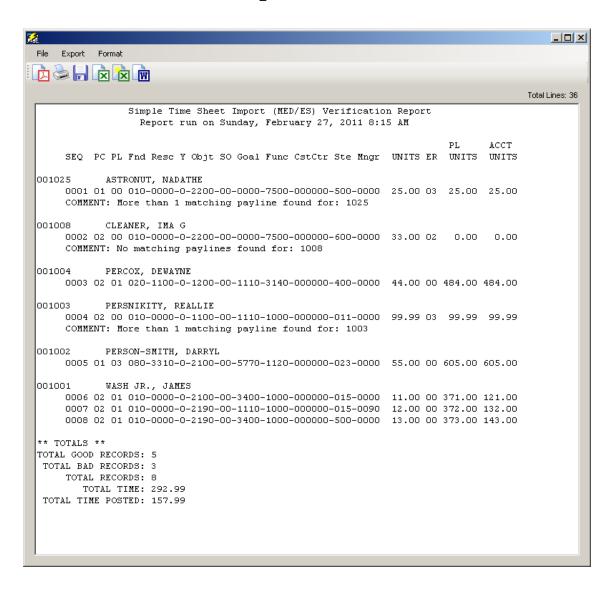

# Payline Acct Copy Features



#### Can Add to Acct Clipboard



#### Paste from Acct Clipboard



# **Add from Acct Clipboard**



# Pay Line Field Navigation



#### **Export Paylines**



### Paylines Exported in Import Format



### **Payroll Data Import - Paylines**



### Imported from Clipboard...



# Verify Data – Ok (Save is active)



# After Save Data – Icons Gray Out



# **Verify Save of Payline...**



# Simple Time Sheet Import







#### **Select Time Sheet Import Style**



#### **Click Import Button to Import Data**



# Import from File (.xls/.txt) or Clipboard



# Let's Use a Spreadsheet



# Data is Validated (Format Only)



# **Return Data to Import Grid**



#### **Verify Data Results**



#### **Review Verification Report**



#### **Verification Report**



# Save (Post) Timesheet Data



#### **Timesheet Posted Data Report**



#### Payroll TimeCard/TC



## **Deferred Pay Transactions**



#### **Deduction Accumulators**





#### **Payroll Reports**

# So I Entered the Data – Now How Do I Report It?

#### HR Report/Job Selector (Pay Rpts)



#### HR Report/Job Selector (Pay Jobs)



### PDL – Payroll Data



#### Payroll Job Menu



#### Payroll Prelist - Select Pay Name



#### Payroll Prelist – List All Payrolls



# Payroll Prelist – Pick Payroll / Show Pay Schedules



# Payroll Prelist – List Payrolls for Pay Schedule



#### Payroll Prelist - Choose Reports



# Payroll Prelist – Selection / Report Criteria



### **Re-Print Payroll Reports**



#### Re-Print Payroll Reports - Criteria



#### Re-Print Non-Pay Benefit Reports



##