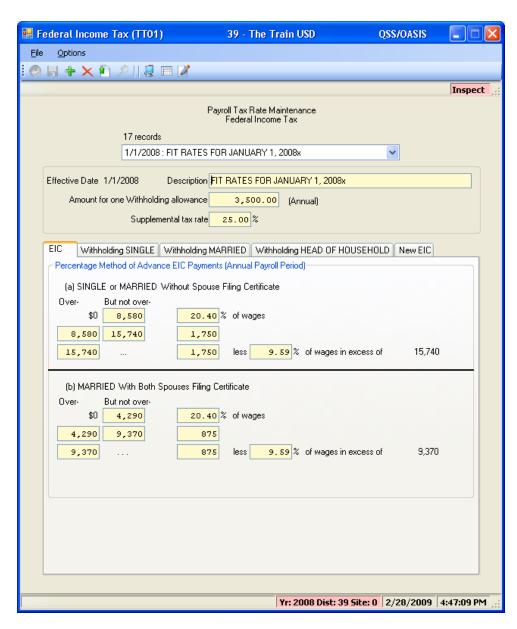

u



# All Job Menu – Payroll Folders



### All Job Menu – More Payroll Folders



#### All Job Menu – And Even More...





#### Code Maintenance #1 and #2

# County and District Payroll Related Master Files

**Tax Tables** 

# **HRCM** – Pay (County/District)



#### HRCM – PC / Ret(CA) / Tax Tables



#### **HRCM #2 - Pos-CTL / Tax Tables**



## Sample Payroll PAYNAM



## Sample Pay Schedule



## Pay Schedule – Import Feature



### Pay Schedule – Import Screen



### Pay Schedule – Select for Import



#### **Grid Populated...**



#### Return Imported Rows...



### **Save Pay Schedule**



#### **Statutory Deductions**



#### **Stat-Ded Profile**



#### **Payroll Bonus Codes**



#### **Voluntary Deduction**



# **HR Code Maint#2 (Tax Tables)**



#### **Federal Tax Tables**



#### **OASDI/Medicare Tax Tables**



#### **CA State Tax Tables**





#### **Employee Maintenance**

# Entering and Viewing Employee Related Payroll Data

#### **Employee Maintenance**



#### **Advanced Search Main Tab**



#### **Advanced Search Date Tab**



### **Advanced Search Payroll Tab**



## Right Click Context Menu



## Copy the History List to Grid



### QuikPeeks...



### **Deduction QuikPeek...**



### W4 QuikPeek...



## PayLine QuikPeek...



### W4 Data w/Required Fields



#### W4 Data - Show SSN



## W4 Data Field Navigation



### **Direct Deposit**



## **Payroll History**



## **On-line PDF (full page)**



## **On-line PDF (larger view)**



#### **PHUPDT Detail**



## PHINSP Detail (W/Benefit Data)



## **PHINSP Detail (Instaprt)**



#### **Warrant D