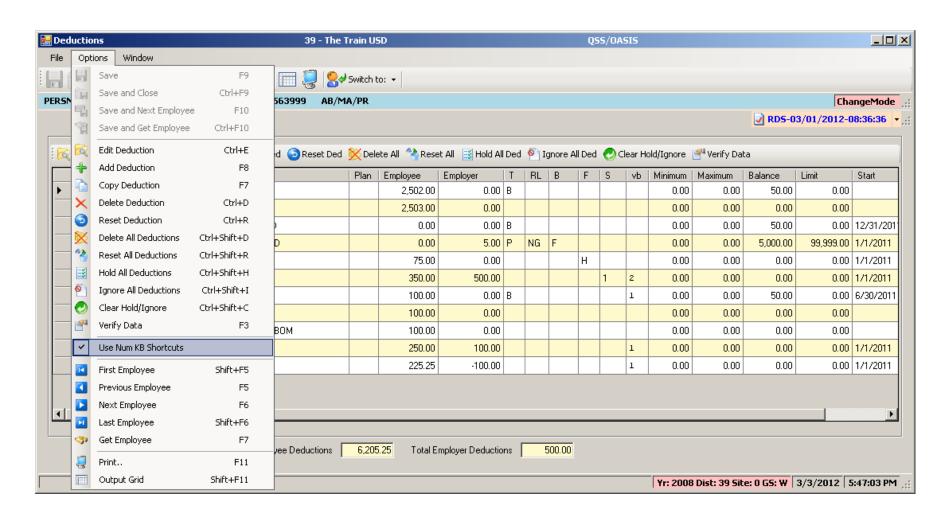

yroll History**



## **On-line PDF (full page)**



## **On-line PDF (larger view)**



#### **PHUPDT Detail**



## PHINSP Detail (W/Benefit Data)



## **PHINSP Detail (Instaprt)**



#### **Warrant Distribution**



## **Warrant Distribution Instaprt**



## **Adding Pay History Adjustment**



## **CTD Totals / Custom or From History**



## **CTD Totals / FY**



## **Labor / Benefit History**



#### Labor Results...



#### Benefit Results...



## Search Labor by Acctclass



## Labor Result by Acctclass



## Return Employee(s)



## Returned to Employee Grid



## **Search Benefits by Acctclass**



## **Benefit Result by Acctclass**



# Search Pay History



### Returned Results



## **View W2 – Employee Maintenance**



#### Nelco W2 Form...



## Pay Deductions/PD Options



#### **Edit Deduction Row**



# **Payroll Data Import - Deductions**



# Imported from Clipboard...



# Verify Data – Ok (Save is active)



# After Save Data – Icons Gray Out



#### Payroll PayLine/PR



#### Payline – Go...



# Payline – New/Copy from Pay Line



#### Payline – New Pay Line from PC



#### Payline – New Pay Line from Preset



#### Payline – Custom Preset Editor



# Payline - Edit FTD...(kb Shortcuts...)



# Payline Acct Copy Features



#### Can Add to Acct Clipboard



#### Paste from Acct Clipboard



# **Add from Acct Clipboard**



# Pay Line Field Navigation



#### **Export Paylines**



### Paylines Exported in Import Format



### **Payroll Data Import - Paylines**



### Imported from Clipboard...



# Verify Data – Ok (Save is active)



# After Save