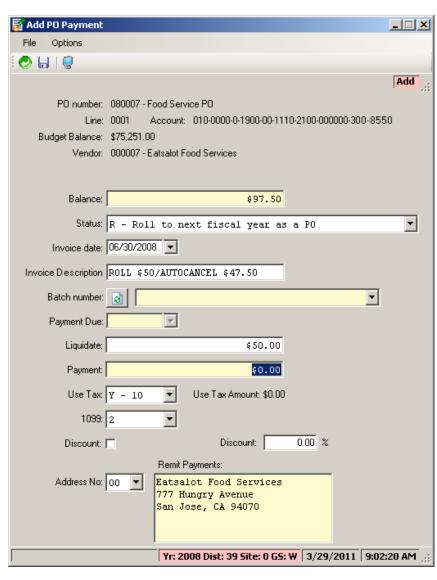

|             |
|            | 3. 010-0000-0-4300-00-0000-2700-000000-015-0000                                                       | 5.00                      |         |                    | 5.00                     |             |
|            | 4. 010-0000-0-4300-00-0000-0000-0000-000-0000<br>TOTAL AMOUNT                                         | 200.69<br>455.92          |         | 0.00               | 200.69<br>455.92         |             |

#### Request PO's Rollover Report



## POR520 Sample – Nothing Flagged



### PO Payments – Flag L/R



#### PO Before Flagging...



### L/R Flags are Payment Types



#### Use 'R' to Roll PO to Next FY



#### **PO After Flagging**



### PO After Entering L+R



### PO With Activity – 'R' Some...



#### Enter the 'R' for \$50.00



#### **Roll \$50/Auto-Cancel \$47.50**



#### L+R+Auto-Close



#### How 'L' Was Entered



#### How 'R' Was Entered



#### Second Budget – Want all 'L'



#### Enter the 'L'



#### **Result of Entry**



#### PO Rollover After Flagging



#### Rollover Report



### **Liability Report After Flagging**



#### **Liability Rollover Report**



#### **Auto-Close Process**



# Auto-Close Report (Page 0)



#### **Auto-Close Report**



#### Reqs in Pipe-Line...



### **Cancel In-Process Requisitions**



# Choose '3' for All Req. Types



#### **POX086 – Page 0**



# POX086 - Req. Listing

| View #1 - C:\Documents and Settings\duane.Q File Options | SS\Application Data\qss\UserFiles\SVR.hp3k.qss.com   | .PORT.29410\Duane Dev\PrintFiles\LSPL-20110329-J1629-000316 |
|-------------------