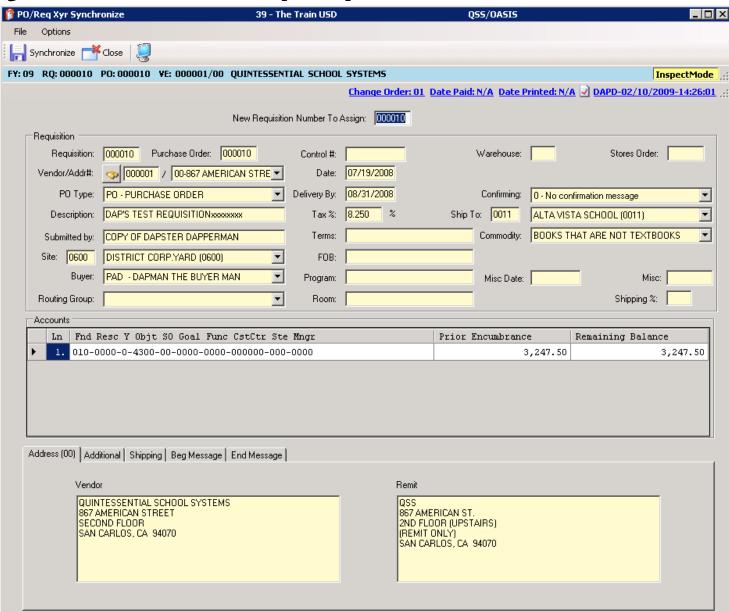

|        |
| District:            | 39                                              |        |
| Abbr.:               | EP                                              |        |
| Program:             | PCL010                                          |        |
| Program Description: | Estimated Payables                              |        |
| Odometer Number:     | 800504                                          |        |
|                      |                                                 |        |
|                      |                                                 |        |

# Queue Mgt. In Closing Year



# Next Yr is Open - Toggle



# **Nothing in Queue in Next FY**



# Can Toggle Back...



# Synchronize Rolled PO for Req Info



# Synchronize (F9) after Review



#### Synchronize Confirmed



#### **Remove Synchronization**



Remove Synchronize (F9) after Review



Remove Synchronization Confirmed





# **New FY Budget Check Control (Reqs)**

- Usersec: POXBAL
- Overrides District / PXENCM setting
- Set up to four (4) year range settings
- Example Parm: "2008-2008HHH;2009-2009SSS