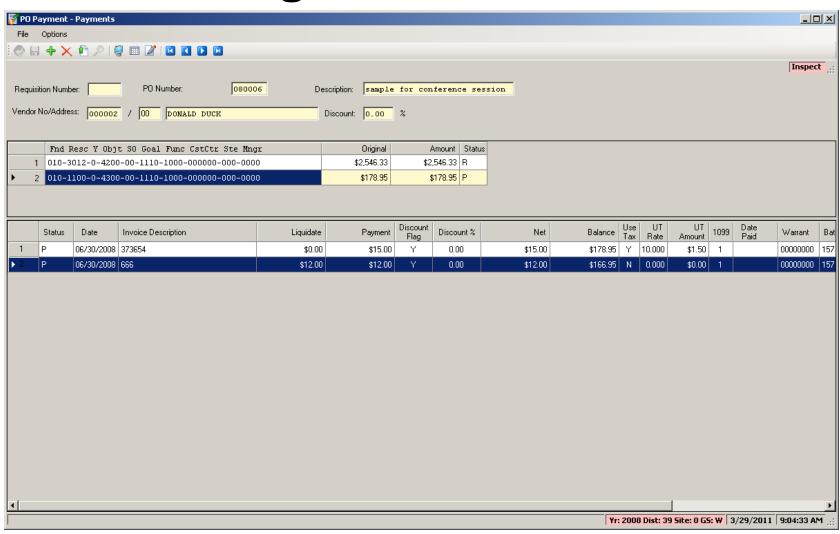

#### **PO After Flagging**

### PO After Entering L+R

#### PO Rollover After Flagging