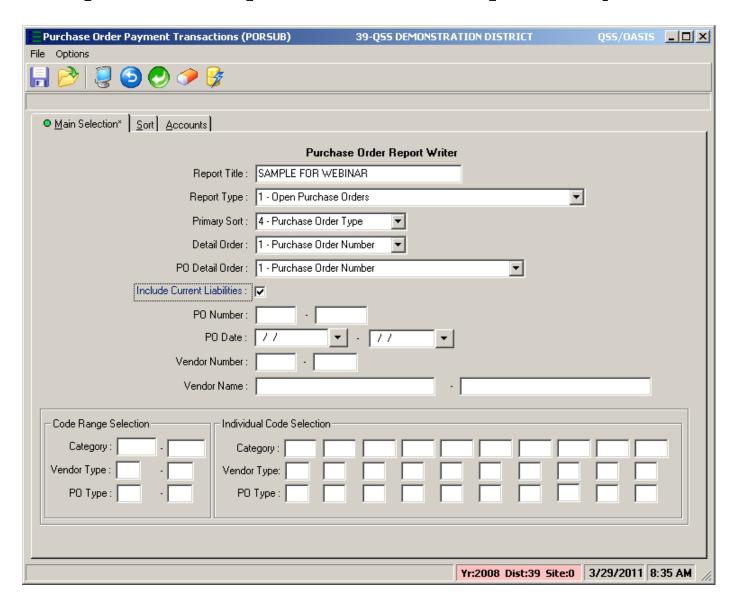

## QCC/Purchasing / Stores Found In...



- Print manager / Job menu / Utilities
- Finance Job Menu
- AP/Purchasing (Purchase Order / Requisitions)
- Fixed Assets / Stores

#### **QCC/Purchasing Jobs**



# QCC/Purchasing Main



#### **QSS/OASIS** Purchasing Overview

#### PO Creation

- ☐ Manual (vendor, accts, amounts)
- □ Req/PO
- □ Remote Req with simple work-flow, PO assigned at final step
- Remote Req using RQR (requisition routing: complex hierarchical / content driven workflow)

#### PO Adjustment

- ☐ Manual ('X' extend option)
- Manual ('C'/'O' transactions in POPYMT)
- □ POCO PO Change Orders

#### PO Printing

- □ POX300 only supported method
- Continuous form (few use this)
- Laser fill-in or draw form (variable #pages, logo, signature)

### Request Open PO Report (POR110)



### Request: Sort Tab



#### Request: Acctclass Mask Tab



### POR110 Report – Page 0



## POR110 Report - Data

| <b>→</b> 🍮 | Enter search text                                                                                     |                           |         | P   🔓 🤣            |                          |             |
|------------|-------------------------------------------------------------------------------------------------------|---------------------------|---------|--------------------|--------------------------|-------------|
|            |                                                                                                       |                           |         |                    |                          |             |
|            | EMONSTRATI