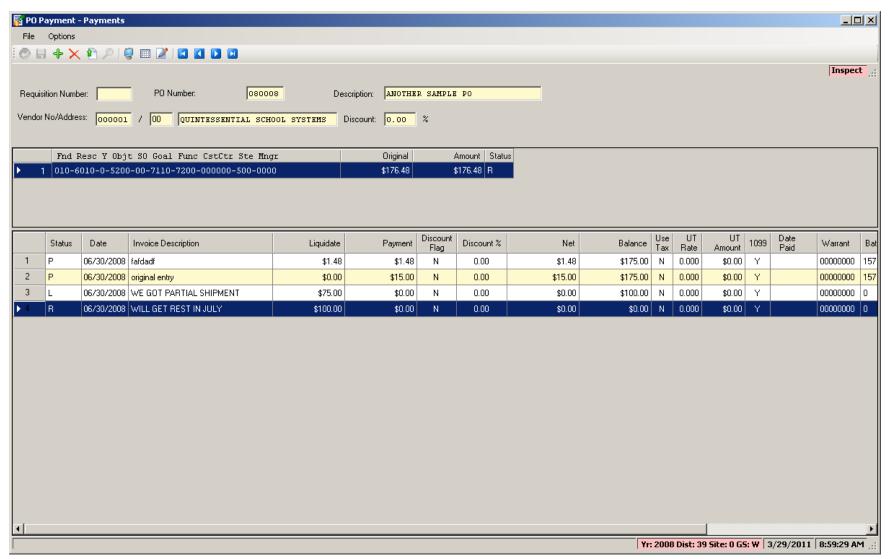

23                    |         |                    | 250.23                   |             |
|            | 3. 010-0000-0-4300-00-0000-2700-000000-015-0000                                                       | 5.00                      |         |                    | 5.00                     |             |
|            | 4. 010-0000-0-4300-00-0000-0000-0000-000-0000<br>TOTAL AMOUNT                                         | 200.69<br>455.92          |         | 0.00               | 200.69<br>455.92         |             |

#### Request PO's Rollover Report



## POR520 Sample – Nothing Flagged



### PO Payments – Flag L/R



#### PO Before Flagging...



### L/R Flags are Payment Types



#### Use 'R' to Roll PO to Next FY



#### **PO After Flagging**



### PO After Entering L+R



### PO With Activity – 'R' Some...



#### Enter the 'R' for \$50.00



#### **Roll \$50/Auto-Cancel \$47.50**



#### L+R+Auto-Close



#### How 'L' Was Entered



#### How 'R' Was Entered



#### Second Budget – Want all 'L'



#### Enter the 'L'



#### **Result of Entry**



#### PO Rollover After Flagging



#### Rollover Report



### **Liability Report After Flagging**



#### **Liability Rollover Report**



#### **Auto-Close Process**



# Auto-Close Report (Page 0)



#### **Auto-Close Report**



#### Reqs in Pipe-Line...



### **Cancel In-Process Requisitions**



# Choose '3' for All Req. Types



#### **POX086 – Page 0**



# POX086 - Req. Listing

| View #1 - C:\Documents and Settings\duane.Q File Options | SS\Application Data\qss\UserFiles\SVR.hp3k.qss.com   | .PORT.2941