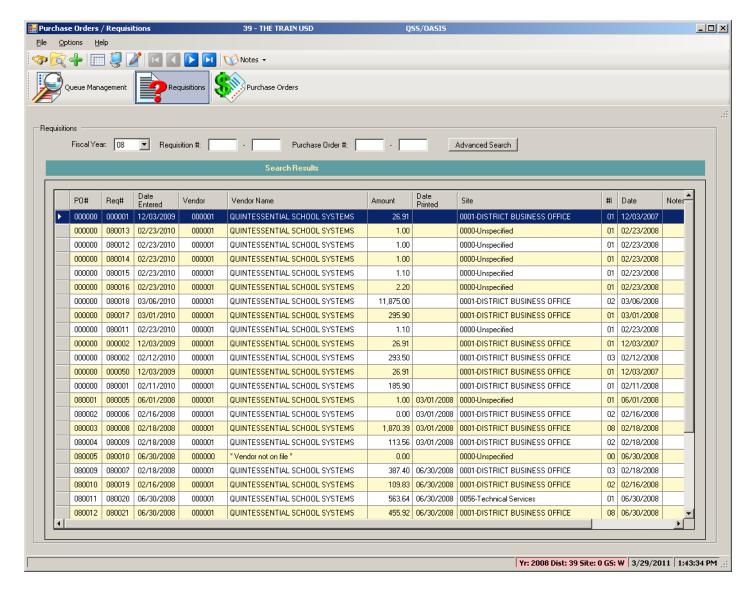

quest PO's Rollover Report



## POR520 Sample – Nothing Flagged



### PO Payments – Flag L/R



#### PO Before Flagging...



### L/R Flags are Payment Types



#### Use 'R' to Roll PO to Next FY



#### **PO After Flagging**



### PO After Entering L+R



### PO With Activity – 'R' Some...



#### Enter the 'R' for \$50.00



#### **Roll \$50/Auto-Cancel \$47.50**



#### L+R+Auto-Close



#### How 'L' Was Entered



#### How 'R' Was Entered



#### Second Budget – Want all 'L'



#### Enter the 'L'



#### **Result of Entry**



#### PO Rollover After Flagging



#### Rollover Report



### **Liability Report After Flagging**



#### **Liability Rollover Report**



#### **Auto-Close Process**



# Auto-Close Report (Page 0)



#### **Auto-Close Report**



#### Reqs in Pipe-Line...



### **Cancel In-Process Requisitions**



# Choose '3' for All Req. Types



#### **POX086 – Page 0**



# POX086 - Req. Listing

| View #1 - C:\Documents and Settings\duane.Q File Options | SS\Application Data\qss\UserFiles\SVR.hp3k.qss.com   | .PORT.29410\Duane Dev\PrintFiles\LSPL-20110329-J1629-000316 |
|----------------------------------------------------------|------------------------------------------------------|-------------------------------------------------------------|
| ) 😓 🕲 🚰 🛕 🔞 🔯 [162                                       | 9                                                    |                                                             |
|                                                          | ,                                                    |