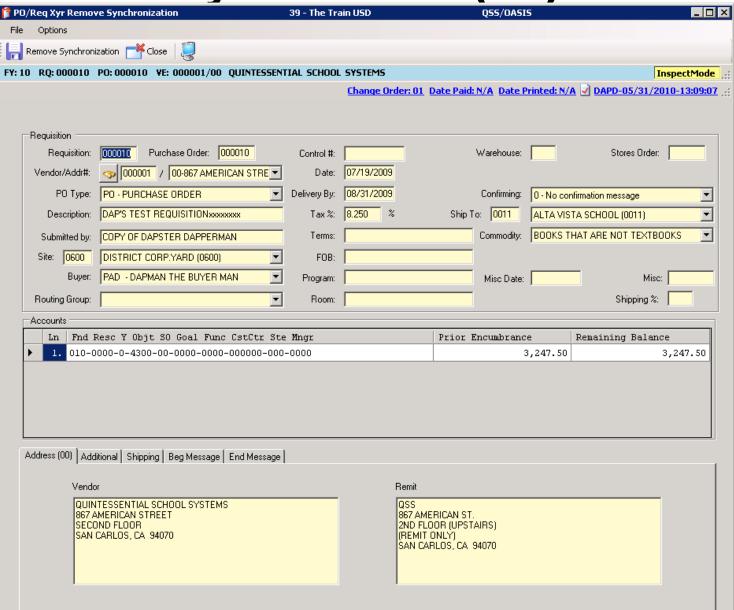

#### **Remove Synchronization**

Remove Synchronize (F9) after Review

Remove Synchronization Confirmed