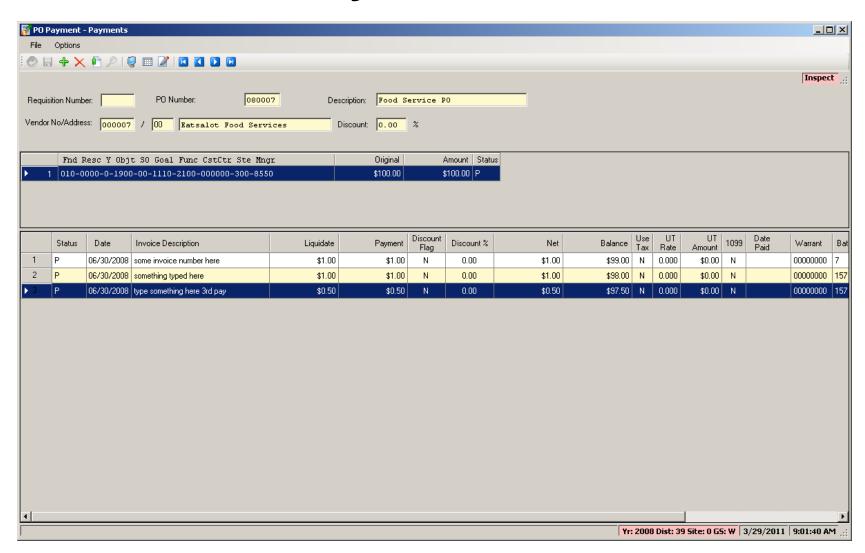

| 250.23                   |             |
|            | 3. 010-0000-0-4300-00-0000-2700-000000-015-0000                                                       | 5.00                      |         |                    | 5.00                     |             |
|            | 4. 010-0000-0-4300-00-0000-0000-0000-000-0000<br>TOTAL AMOUNT                                         | 200.69<br>455.92          |         | 0.00               | 200.69<br>455.92         |             |

#### Request PO's Rollover Report



## POR520 Sample – Nothing Flagged



### PO Payments – Flag L/R



#### PO Before Flagging...



### L/R Flags are Payment Types



#### Use 'R' to Roll PO to Next FY



#### **PO After Flagging**



### PO After Entering L+R



### PO With Activity – 'R' Some...



#### Enter the 'R' for \$50.00



#### **Roll \$50/Auto-Cancel \$47.50**



#### L+R+Auto-Close



#### How 'L' Was Entered



#### How 'R' Was Entered



#### Second Budget – Want all 'L'



#### Enter the 'L'



#### **Result of Entry**



#### PO Rollover After Flagging



#### Rollover Report



### **Liability Report After Flagging**



#### **Liability Rollover Report**



#### **Auto-Close Process**



# Auto-Close Report (Page 0)



#### **Auto-Close Report**



#### Reqs in Pipe-Line...



### **Cancel In-Process Requisitions**



# Choose '3' for All Req. Types



#### **POX086 – Page 0**



# POX086 - Req. Listing

| View #1 - C:\Documents and Settings\duane.Q File Options | SS\Application Data\qss\UserFiles\SVR.hp3k.qss.com   | .PORT.29410\Duane Dev\PrintFiles\LSPL-20110329-J