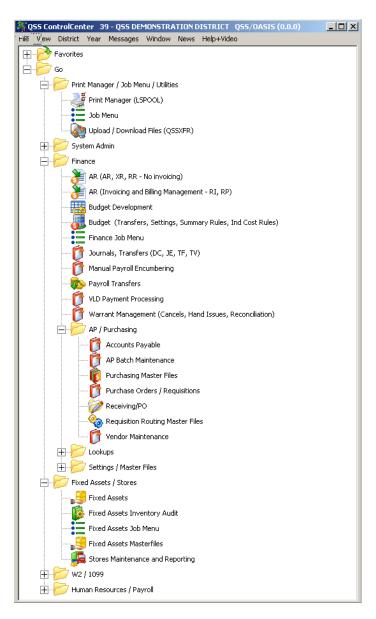

## QCC/Purchasing / Stores Found In...

- Print manager / Job menu / Utilities
- Finance Job Menu
- AP/Purchasing (Purchase Order / Requisitions)
- Fixed Assets / Stores

# QCC/Purchasing Main