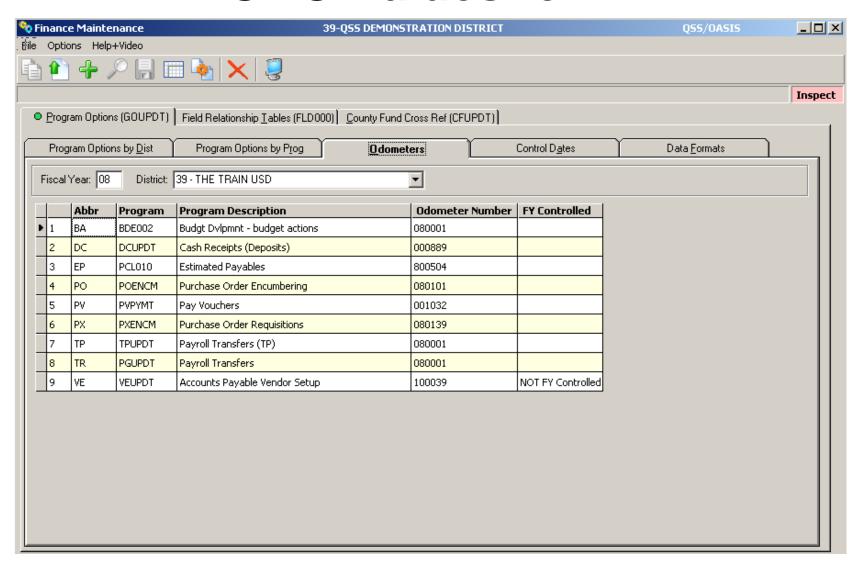

|
| Requisition Controls :  (       | 09 : Y <b>▼</b>                  |                 |
| Fiscal Year : [0                | ) <del>9</del>                   |                 |
| Active :                        | 1                                |                 |
| Add Disabled :                  | //                               |                 |
| Change Disabled :               | //                               |                 |
| Queue Mgmt Disabled :           | //                               |                 |
|                                 |                                  |                 |
|                                 | Yr:2008 Dist:39 Site:0 GS: W 3/2 | 29/2011 9:31 AM |

# **Option Settings...**



### PCL – Requires Odo#



#### **ODO Values for FY1**



#### **ODO Values for FY2**





# PCL (EP) ODO... Setup in FY1

| 🔛 Finance Mainten    | ance - Odometers 39 - QSS DEMONSTRATION DISTRIC | _ U ×  |
|----------------------|-------------------------------------------------|--------|
| File Options         |                                                 |        |
|                      |                                                 |        |
|                      |                                                 | Change |
| Line Number:         | 3                                               |        |
| Fiscal Year:         | 08                                              |        |
| District:            | 39                                              |        |
| Abbr.:               | EP