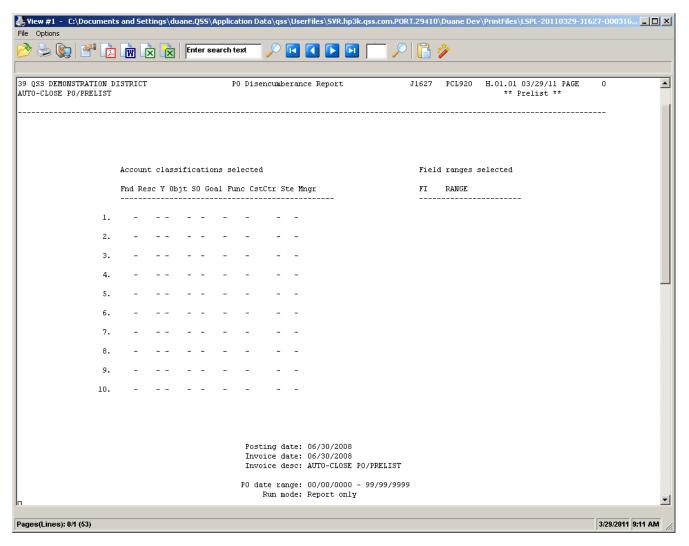

| 200.69<br>455.92         |             |

#### Request PO's Rollover Report



## POR520 Sample – Nothing Flagged



### PO Payments – Flag L/R



#### PO Before Flagging...



### L/R Flags are Payment Types



#### Use 'R' to Roll PO to Next FY



#### **PO After Flagging**



### PO After Entering L+R



### PO With Activity – 'R' Some...



#### Enter the 'R' for \$50.00



#### **Roll \$50/Auto-Cancel \$47.50**



#### L+R+Auto-Close



#### How 'L' Was Entered



#### How 'R' Was Entered



#### Second Budget – Want all 'L'



#### Enter the 'L'



#### **Result of Entry**



#### PO Rollover After Flagging



#### Rollover Report



### **Liability Report After Flagging**



#### **Liability Rollover Report**



#### **Auto-Close Process**



# Auto-Close Report (Page 0)



#### **Auto-Close Report**



#### Reqs in Pipe-Line...



### **Cancel In-Process Requisitions**



# Choose '3' for All Req. Types



#### **POX086 – Page 0**



# POX086 - Req. Listing

| View #1 - C:\Documents and Settings\duane.Q File Options | SS\Application Data\qss\UserFiles\SVR.hp3k.qss.com   | .PORT.29410\Duane Dev\PrintFiles\LSPL-20110329-J1629-000316 |
|----------------------------------------------------------|------------------------------------------------------|-------------------------------------------------------------|
| ) 😓 🕲 🚰 🛕 🔞 🔯 [162                                       | 9                                                    |                                                             |
|                                                          | ,