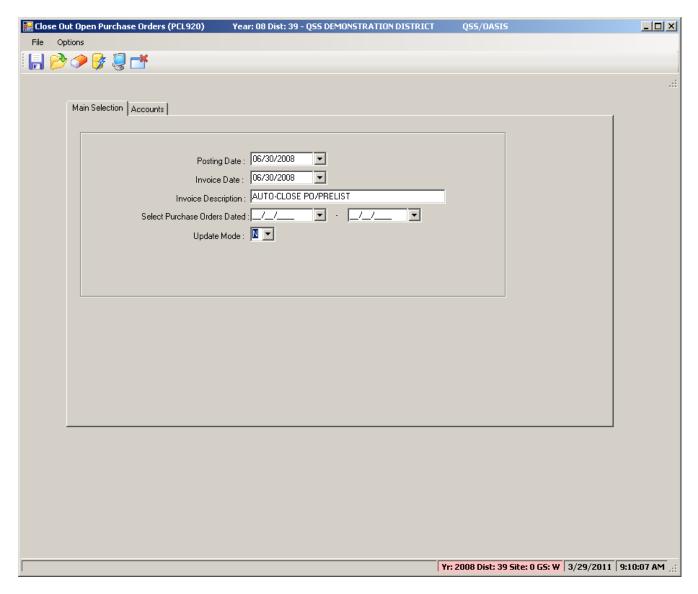

|         | 0.00               | 200.69<br>455.92         |             |

#### Request PO's Rollover Report



## POR520 Sample – Nothing Flagged



### PO Payments – Flag L/R



#### PO Before Flagging...



### L/R Flags are Payment Types



#### Use 'R' to Roll PO to Next FY



#### **PO After Flagging**



### PO After Entering L+R



### PO With Activity – 'R' Some...



#### Enter the 'R' for \$50.00



#### **Roll \$50/Auto-Cancel \$47.50**



#### L+R+Auto-Close



#### How 'L' Was Entered



#### How 'R' Was Entered



#### Second Budget – Want all 'L'



#### Enter the 'L'



#### **Result of Entry**



#### PO Rollover After Flagging



#### Rollover Report



### **Liability Report After Flagging**



#### **Liability Rollover Report**



#### **Auto-Close Process**



# Auto-Close Report (Page 0)



#### **Auto-Close Report**



#### Reqs in Pipe-Line...



### **Cancel In-Process Requisitions**



# Choose '3' for All Req. Types



#### **POX086 – Page 0**



# POX086 - Req. Listing

| View #1 - C:\Documents and Settings\duane.Q File Options | SS\Application Data\qss\UserFiles\SVR.hp3k.qss.com   | .PORT.29410\Duane Dev\PrintFiles\LSPL-20110329-J1629-000316 |
|----------------------------------------------------------|------------------------------------------------------|-------------------------------------------------------------|
| ) 😓 🕲 🚰 🛕 🔞 🔯 [162                                       | 9                                                    |                                                             |
|