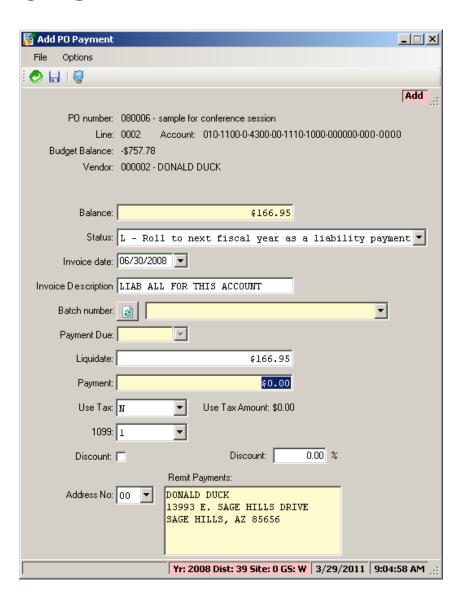

#### PO Before Flagging...

### L/R Flags are Payment Types

#### Use 'R' to Roll PO to Next FY

#### How 'L' Was Entered

#### Enter the 'L'