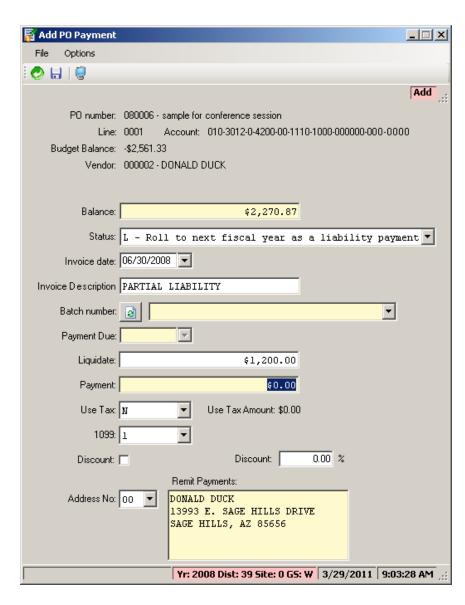

| 5.00                      |         |                    | 5.00                     |             |
|            | 4. 010-0000-0-4300-00-0000-0000-0000-000-0000<br>TOTAL AMOUNT                                         | 200.69<br>455.92          |         | 0.00               | 200.69<br>455.92         |             |

#### Request PO's Rollover Report



## POR520 Sample – Nothing Flagged



### PO Payments – Flag L/R



#### PO Before Flagging...



### L/R Flags are Payment Types



#### Use 'R' to Roll PO to Next FY



#### **PO After Flagging**



### PO After Entering L+R



### PO With Activity – 'R' Some...



#### Enter the 'R' for \$50.00



#### **Roll \$50/Auto-Cancel \$47.50**



#### L+R+Auto-Close



#### How 'L' Was Entered



#### How 'R' Was Entered



#### Second Budget – Want all 'L'



#### Enter the 'L'



#### **Result of Entry**



#### PO Rollover After Flagging



#### Rollover Report



### **Liability Report After Flagging**



#### **Liability Rollover Report**



#### **Auto-Close Process**



# Auto-Close Report (Page 0)



#### **Auto-Close Report**



#### Reqs in Pipe-Line...



### **Cancel In-Process Requisitions**



# Choose '3' for All Req. Types



#### **POX086 – Page 0**



# POX086 - Req. Listing

| View #1 - C:\Documents and Settings\duane.Q File Options | SS\Application Data\qss\UserFiles\SVR.hp3k.qss.com   | .PORT.29410\Duane Dev\PrintFiles\LSPL-20110329-J1629-000316 |
|----------------------------------------------------------|-----------------------------------------------------