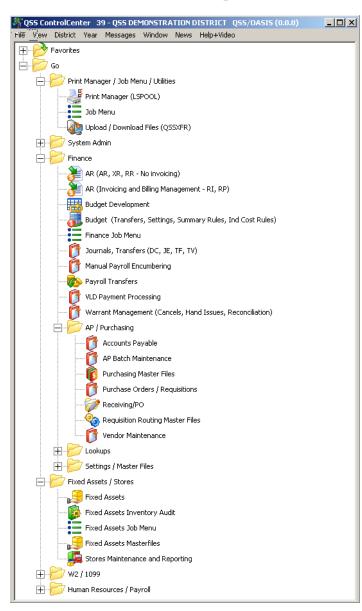

## QCC/Purchasing / Stores Found In...

- Print manager / Job menu / Utilities
- Finance Job Menu
- AP/Purchasing (Purchase Order / Requisitions)
- Fixed Assets / Stores

# QCC/Purchasing Main