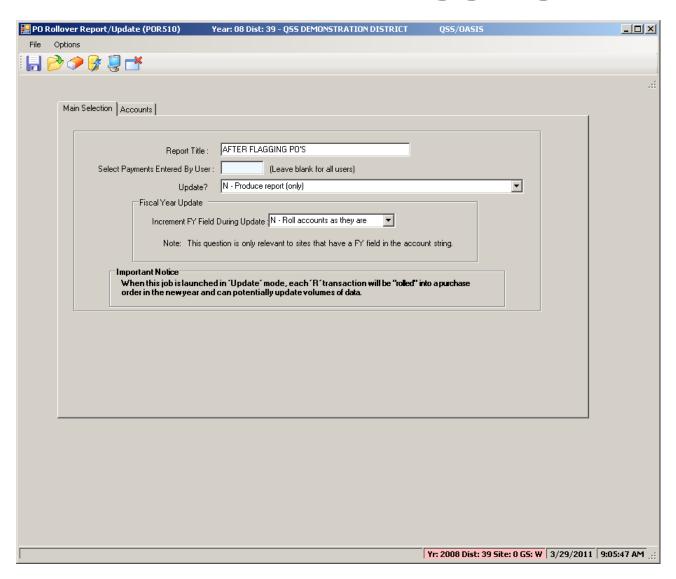

#### Request PO's Rollover Report

#### PO Rollover After Flagging

#### Rollover Report