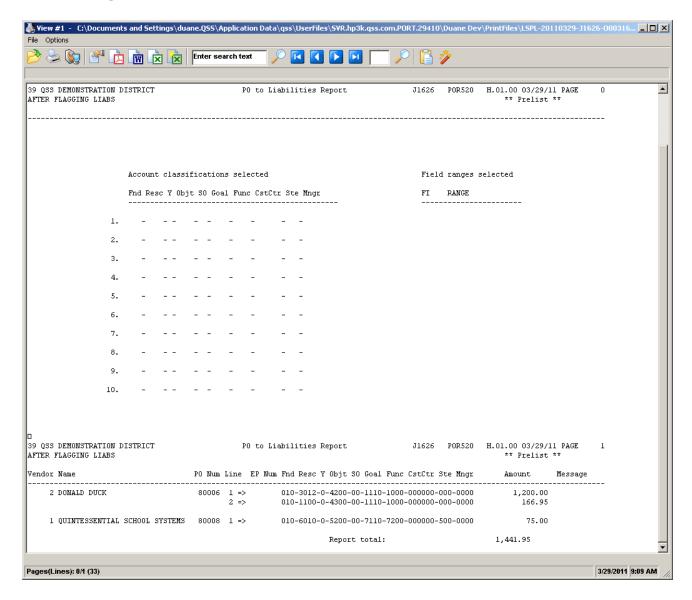

| 200.69<br>455.92          |         | 0.00               | 200.69<br>455.92         |             |

#### Request PO's Rollover Report



## POR520 Sample – Nothing Flagged



### PO Payments – Flag L/R



#### PO Before Flagging...



### L/R Flags are Payment Types



#### Use 'R' to Roll PO to Next FY



#### **PO After Flagging**



### PO After Entering L+R



### PO With Activity – 'R' Some...



#### Enter the 'R' for \$50.00



#### **Roll \$50/Auto-Cancel \$47.50**



#### L+R+Auto-Close



#### How 'L' Was Entered



#### How 'R' Was Entered



#### Second Budget – Want all 'L'



#### Enter the 'L'



#### **Result of Entry**



#### PO Rollover After Flagging



#### Rollover Report



### **Liability Report After Flagging**



#### **Liability Rollover Report**



#### **Auto-Close Process**



# Auto-Close Report (Page 0)



#### **Auto-Close Report**



#### Reqs in Pipe-Line...



### **Cancel In-Process Requisitions**



# Choose '3' for All Req. Types



#### **POX086 – Page 0**



# POX086 - Req. Listing

| View #1 - C:\Documents and Settings\duane.Q File Options | SS\Application Data\qss\UserFiles\SVR.hp3k.qss.com   | .PORT.29410\Duane Dev\PrintFiles\LSPL-20110329-J1629-000316 |
|----------------------------------------------------------|------------------------------------------------------|-------------------------------------------------------------|
| ) 😓 🕲 🚰 🛕 🔞 🔯 [162                                       | 9                                                    |                                                             |
|