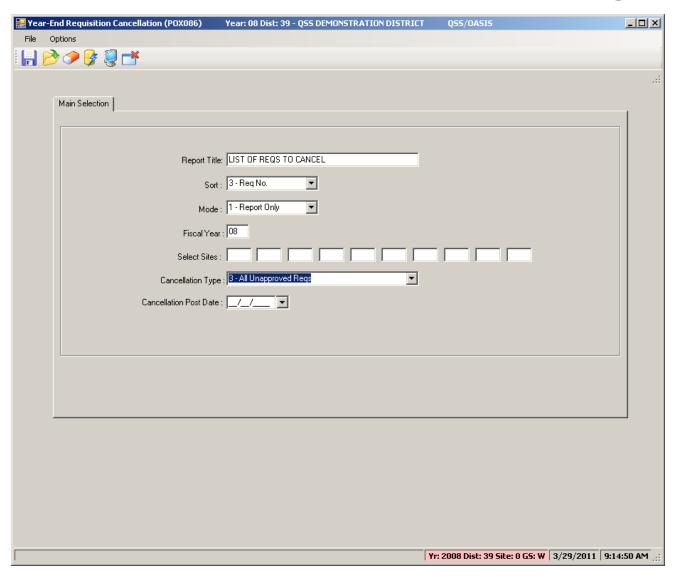

#### **POX086 – Page 0**

# POX086 - Req. Listing

| View #1 - C:\Documents and Settings\duane.Q File Options | SS\Application Data\qss\UserFiles\SVR.hp3k.qss.com   | .PORT.29410\Duane Dev\PrintFiles\LSPL-20110329-J1629-000316 |
|----------------------------------------------------------|------------------------------------------------------|-------------------------------------------------------------|
| ) 😓 🕲 🚰 🛕 🔞 🔯 [162                                       | 9                                                    |                                                             |
|                                                          | ,                                                    |                                                             |
| 9 QSS DEMONSTRATION DISTRICT                             | Year End Requisition Cancellation<br>Fiscal Year: 08 | J1629 POXO86 H.00.00 03/29/11 PAGE 1                        |
| IST OF REQS TO CANCEL                                    | Sort By: Req No.                                     | Mode: Report Only                                           |
| eq No. Site                                              | Vendor                                               | Items Accts Originator Last Queue Status                    |
| 000001 0001 DISTRICT BUSINESS OFFICE                     | 000001 QUINTESSENTIAL SCHOOL SYSTEMS                 | 1 1 RQ                                                      |
| 000002 0001 DISTRICT BUSINESS OFFICE                     | 000001 QUINTESSENTIAL SCHOOL SYSTEMS                 | 1 1 RQ                                                      |
| 000050 0001 DISTRICT BUSINESS OFFICE                     | 000001 QUINTESSENTIAL SCHOOL SYSTEMS                 | 1 1 RQ                                                      |
| 080001 0001 DISTRICT BUSINESS OFFICE                     | 000001 QUINTESSENTIAL SCHOOL SYSTEMS                 | 1 1 RQ                                                      |
| 080002 0001 DISTRICT BUSINESS OFFICE                     | 000001 QUINTESSENTIAL SCHOOL SYSTEMS                 | 3 1 RQ                                                      |
| 080011 0000 Unspecified                                  | 000001 QUINTESSENTIAL SCHOOL SYSTEMS                 | 1 1 RQ                                                      |
| 080012 0000 Unspecified                                  | 000001 QUINTESSENTIAL SCHOOL SYSTEMS                 | 1 1 RQ                                                      |
| 080013 0000 Unspecified                                  | 000001 QUINTESSENTIAL SCHOOL SYSTEMS                 | 1 1 RQ                                                      |
| 080014 0000 Unspecified                                  | 000001 QUINTESSENTIAL SCHOOL SYSTEMS                 | 1 1 RQ                                                      |
| 080015 0000 Unspecified                                  | 000001 QUINTESSENTIAL SCHOOL SYSTEMS                 | 1 1 RQ                                                      |
| 080016 0000 Unspecified                                  | 000001 QUINTESSENTIAL SCHOOL SYSTEMS                 | 1 1 RQ                                                      |
| 080017 0001 DISTRICT BUSINESS OFFICE                     | 000001 QUINTESSENTIAL SCHOOL SYSTEMS                 | 1 1 DEA11 DEA11 RT                                          |
| 080018 0001 DISTRICT BUSINESS OFFICE                     | 000001 QUINTESSENTIAL SCHOOL SYSTEMS                 | 2 1 DEA11 DEA11 RT                                          |
|                                                          |                                                      |                                                             |
|                                                          |                                                      |                                                             |
|                                                          |                                                      |                                                             |
| Pages(Lines): 0/1 (33)                                   |                                                      | 3/29/2011 9:17 A                                            |