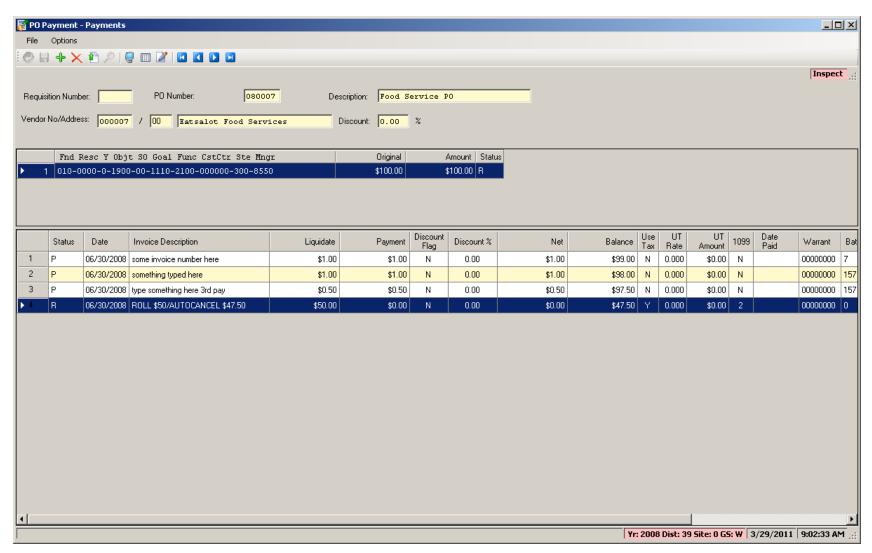

010-0000-0-4300-00-0000-2700-000000-015-0000                                                       | 5.00                      |         |                    | 5.00                     |             |
|            | 4. 010-0000-0-4300-00-0000-0000-0000-000-0000<br>TOTAL AMOUNT                                         | 200.69<br>455.92          |         | 0.00               | 200.69<br>455.92         |             |

#### Request PO's Rollover Report



## POR520 Sample – Nothing Flagged



### PO Payments – Flag L/R



#### PO Before Flagging...



### L/R Flags are Payment Types



#### Use 'R' to Roll PO to Next FY



#### **PO After Flagging**



### PO After Entering L+R



### PO With Activity – 'R' Some...



#### Enter the 'R' for \$50.00



#### **Roll \$50/Auto-Cancel \$47.50**



#### L+R+Auto-Close



#### How 'L' Was Entered



#### How 'R' Was Entered



#### Second Budget – Want all 'L'



#### Enter the 'L'



#### **Result of Entry**



#### PO Rollover After Flagging



#### Rollover Report



### **Liability Report After Flagging**



#### **Liability Rollover Report**



#### **Auto-Close Process**



# Auto-Close Report (Page 0)



#### **Auto-Close Report**



#### Reqs in Pipe-Line...



### **Cancel In-Process Requisitions**



# Choose '3' for All Req. Types



#### **POX086 – Page 0**



# POX086 - Req. Listing

| View #1 - C:\Documents and Settings\duane.Q File Options | SS\Application Data\qss\UserFiles\SVR.hp3k.qss.com   | .PORT.29410\Duane Dev\PrintFiles\LSPL-20110329-J1629-000316 |
|----------------------------------------------------------|--