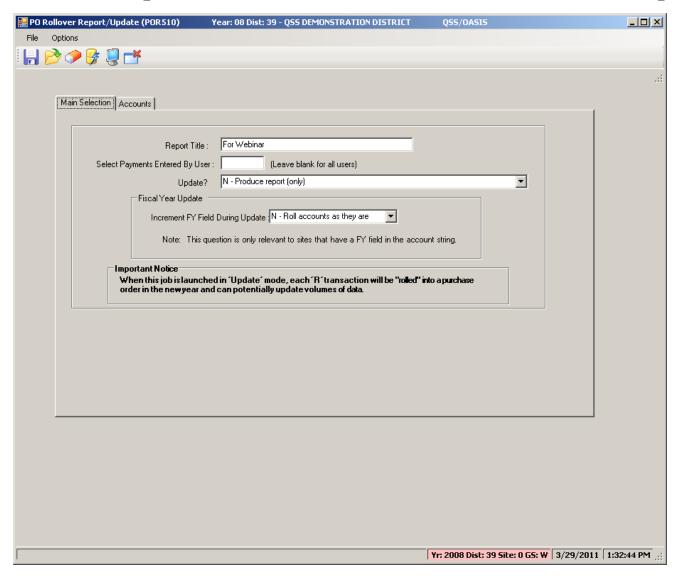

0000 | 0.00                      | С       |                    |                          | 06/30/2008  |
|            | 2. 010-0000-0-4300-00-0000-7110-000000-100-0000                                                       | 250.23                    |         |                    | 250.23                   |             |
|            | 3. 010-0000-0-4300-00-0000-2700-000000-015-0000                                                       | 5.00                      |         |                    | 5.00                     |             |
|            | 4. 010-0000-0-4300-00-0000-0000-0000-000-0000<br>TOTAL AMOUNT                                         | 200.69<br>455.92          |         | 0.00               | 200.69<br>455.92         |             |

#### Request PO's Rollover Report



## POR520 Sample – Nothing Flagged



### PO Payments – Flag L/R



#### PO Before Flagging...



### L/R Flags are Payment Types



#### Use 'R' to Roll PO to Next FY



#### **PO After Flagging**



### PO After Entering L+R



### PO With Activity – 'R' Some...



#### Enter the 'R' for \$50.00



#### **Roll \$50/Auto-Cancel \$47.50**



#### L+R+Auto-Close



#### How 'L' Was Entered



#### How 'R' Was Entered



#### Second Budget – Want all 'L'



#### Enter the 'L'



#### **Result of Entry**



#### PO Rollover After Flagging



#### Rollover Report



### **Liability Report After Flagging**



#### **Liability Rollover Report**



#### **Auto-Close Process**



# Auto-Close Report (Page 0)



#### **Auto-Close Report**



#### Reqs in Pipe-Line...



### **Cancel In-Process Re