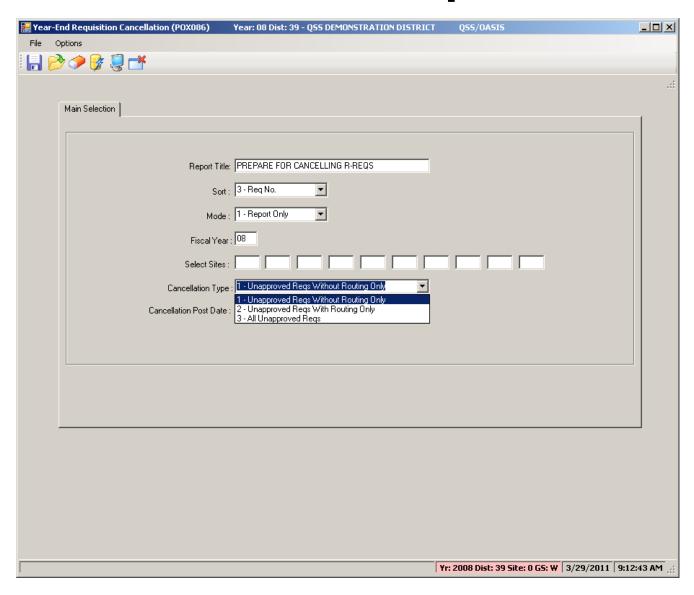

mple – Nothing Flagged



### PO Payments – Flag L/R



#### PO Before Flagging...



### L/R Flags are Payment Types



#### Use 'R' to Roll PO to Next FY



#### **PO After Flagging**



### PO After Entering L+R



### PO With Activity – 'R' Some...



#### Enter the 'R' for \$50.00



#### **Roll \$50/Auto-Cancel \$47.50**



#### L+R+Auto-Close



#### How 'L' Was Entered



#### How 'R' Was Entered



#### Second Budget – Want all 'L'



#### Enter the 'L'



#### **Result of Entry**



#### PO Rollover After Flagging



#### Rollover Report



### **Liability Report After Flagging**



#### **Liability Rollover Report**



#### **Auto-Close Process**



# Auto-Close Report (Page 0)



#### **Auto-Close Report**



#### Reqs in Pipe-Line...



### **Cancel In-Process Requisitions**



# Choose '3' for All Req. Types



#### **POX086 – Page 0**



# POX086 - Req. Listing

| View #1 - C:\Documents and Settings\duane.Q File Options | SS\Application Data\qss\UserFiles\SVR.hp3k.qss.com   | .PORT.29410\Duane Dev\PrintFiles\LSPL-20110329-J1629-000316 |
|----------------------------------------------------------|------------------------------------------------------|-------------------------------------------------------------|
| ) 😓 🕲 🚰 🛕 🔞 🔯 [162                                       | 9                                                    |                                                             |
|                                                          | ,                                                    |