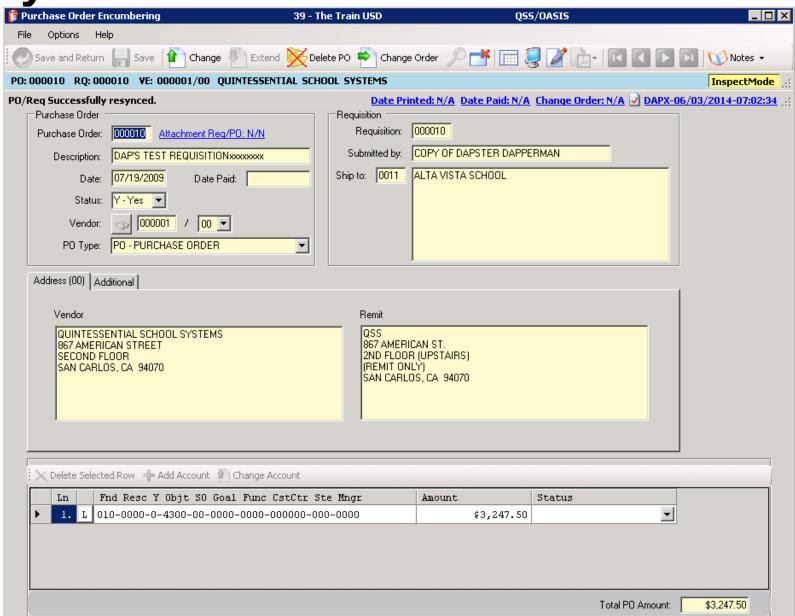

# Synchronize Rolled PO for Req Info

# Synchronize (F9) after Review

#### Synchronize Confirmed