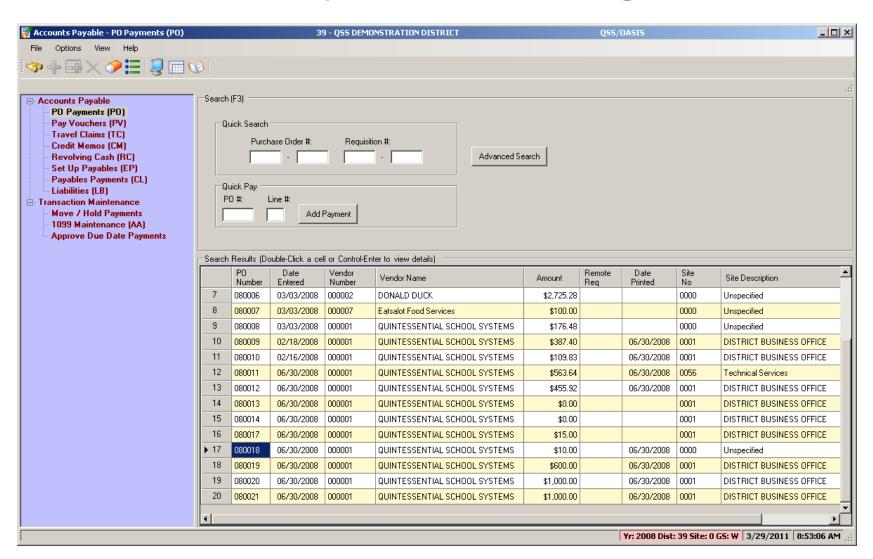

| 06/30/2008  |
|            | 2. 010-0000-0-4300-00-0000-7110-000000-100-0000                                                       | 250.23                    |         |                    | 250.23                   |             |
|            | 3. 010-0000-0-4300-00-0000-2700-000000-015-0000                                                       | 5.00                      |         |                    | 5.00                     |             |
|            | 4. 010-0000-0-4300-00-0000-0000-0000-000-0000<br>TOTAL AMOUNT                                         | 200.69<br>455.92          |         | 0.00               | 200.69<br>455.92         |             |

#### Request PO's Rollover Report



## POR520 Sample – Nothing Flagged



### PO Payments – Flag L/R



#### PO Before Flagging...



### L/R Flags are Payment Types



#### Use 'R' to Roll PO to Next FY



#### **PO After Flagging**



### PO After Entering L+R



### PO With Activity – 'R' Some...



#### Enter the 'R' for \$50.00



#### **Roll \$50/Auto-Cancel \$47.50**



#### L+R+Auto-Close



#### How 'L' Was Entered



#### How 'R' Was Entered



#### Second Budget – Want all 'L'



#### Enter the 'L'



#### **Result of Entry**



#### PO Rollover After Flagging



#### Rollover Report



### **Liability Report After Flagging**



#### **Liability Rollover Report**



#### **Auto-Close Process**



# Auto-Close Report (Page 0)



#### **Auto-Close Report**



#### Reqs in Pipe-Line...



### **Cancel In-Process Requisitions**



# Choose '3' for All Req. Types



#### **POX086 – P