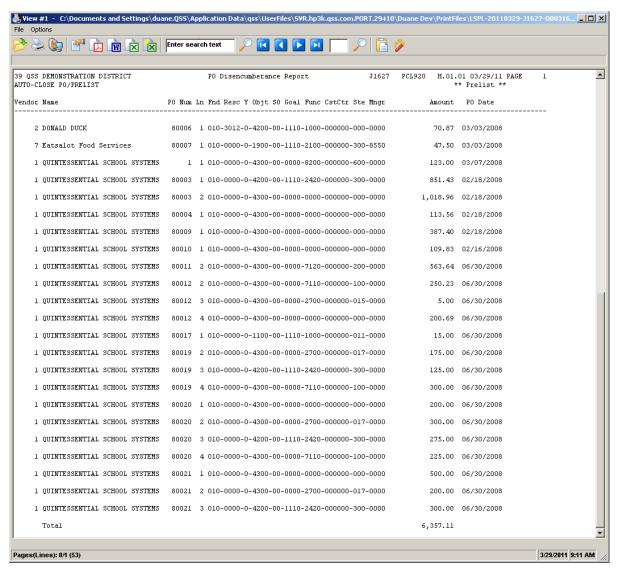

## POR110 Report - Data

| <b>→</b> 🍮 | Enter search text                                                                                     |                           |         | P   🔓 🤣            |                          |             |
|------------|-------------------------------------------------------------------------------------------------------|---------------------------|---------|--------------------|--------------------------|-------------|
|            |                                                                                                       |                           |         |                    |                          |             |
|            | EMONSTRATION DISTRICT OPEN PURCHASE OR WEBINAR PO#: 000000-999999                                     | ORDERS                    |         | J1640 POR110       | H.00.14 03/2<br>PO type: | 9/11 PAGE 1 |
|            | Fund :010 FUND 010                                                                                    |                           |         |                    |                          |             |
| UMBER      | VENDOR NAME DESCRIPTION Line Fnd Resc Y Objt SO Goal Func CstCtr Ste Mngr                             | ENCUMBERED                | STAT    | LIQUIDATED         | BALANCE                  | ENTERED     |
| 80003      | 000001 QUINTESSENTIAL SCHOOL SYSTEMS Webinar<br>1. 010-0000-0-4200-00-1110-2420-000000-300-0000       | 851.43                    |         |                    | 851.43                   | 02/18/2008  |
|            | 2. 010-0000-0-4300-00-0000-0000-00000-000-000                                                         | 1,018.96                  |         |                    | 1,018.96                 |             |
|            | 3. 010-0000-0-1100-00-1110-1000-000000-017-0000<br>TOTAL AMOUNT                                       | 0.00<br>1,870.39          |         | 0.00               | 1,870.39                 |             |
| 80004      | 000001 QUINTESSENTIAL SCHOOL SYSTEMS Testing Shippi<br>1. 010-0000-0-4300-00-0000-0000-0000-000-0000  | ing %<br>113.56           |         |                    | 113.56                   | 02/18/2008  |
| 80006      | 000002 DONALD DUCK sample for cor<br>1. 010-3012-0-4200-00-1110-1000-000000-000-0000                  | nference session 2,546.33 | on<br>R | 2,475.46           | 70.87                    | 03/03/2008  |
|            | 2. 010-1100-0-4300-00-1110-1000-000000-000-0000<br>TOTAL AMOUNT                                       | 178.95<br>2,725.28        | L       | 178.95<br>2,654.41 | 70.87                    |             |
| 80007      | 000007 Eatsalot Food Services Food Service I<br>1. 010-0000-0-1900-00-1110-2100-000000-300-8550       | 100.00                    | R       | 52.50              | 47.50                    | 03/03/2008  |
| 80009      | 000001 QUINTESSENTIAL SCHOOL SYSTEMS Webinar - Supp<br>1. 010-0000-0-4300-00-0000-0000-0000-000-0000  | olies<br>387.40           | 0       |                    | 387.40                   | 02/18/2008  |
| 80010      | 000001 QUINTESSENTIAL SCHOOL SYSTEMS sample widget<br>1. 010-0000-0-4300-00-0000-0000-00000-000-000   | order<br>109.83           |         |                    | 109.83                   | 02/16/2008  |
| 80011      | 000001 QUINTESSENTIAL SCHOOL SYSTEMS Webinar stuff<br>1. 010-0000-0-4300-00-0000-7110-000000-100-0000 | 0.00                      | С       |                    |                          | 06/30/2008  |
|            | 2. 010-0000-0-4300-00-0000-7120-000000-200-0000<br>TOTAL AMOUNT                                       | 563.64<br>563.64          |         | 0.00               | 563.64<br>563.64         |             |
| 80012      | 000001 QUINTESSENTIAL SCHOOL SYSTEMS Webinar Stuff<br>1. 010-0000-0-4300-00-0000-7120-000000-200-0000 | 0.00                      | С       |                    |                          | 06/30/2008  |
|            | 2. 010-0000-0-4300-00-0000-7110-000000-100-0000                                                       | 250.23                    |         |                    | 250.23                   |             |
|            | 3. 010-0000-0-4300-00-0000-2700-000000-015-0000                                                       | 5.00                      |         |                    | 5.00                     |             |
|            | 4. 010-0000-0-4300-00-0000-0000-0000-000-0000<br>TOTAL AMOUNT                                         | 200.69<br>455.92          |         | 0.00               | 200.69<br>455.92         |             |