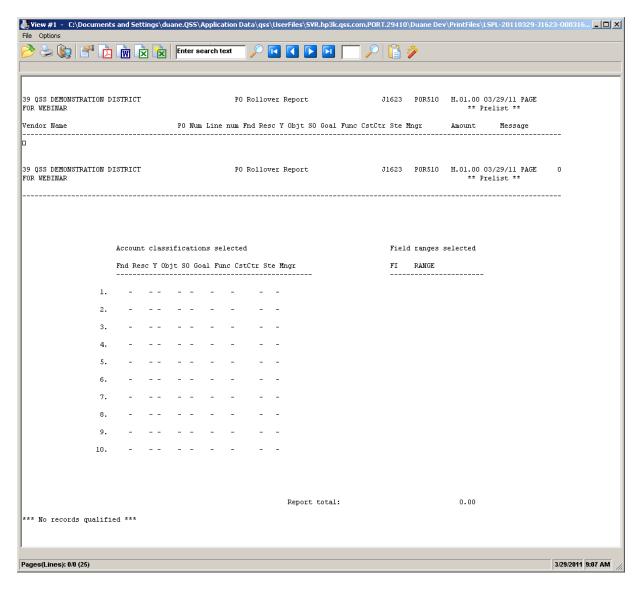

|                    |                          | 06/30/2008  |
|            | 2. 010-0000-0-4300-00-0000-7110-000000-100-0000                                                       | 250.23                    |         |                    | 250.23                   |             |
|            | 3. 010-0000-0-4300-00-0000-2700-000000-015-0000                                                       | 5.00                      |         |                    | 5.00                     |             |
|            | 4. 010-0000-0-4300-00-0000-0000-0000-000-0000<br>TOTAL AMOUNT                                         | 200.69<br>455.92          |         | 0.00               | 200.69<br>455.92         |             |

#### Request PO's Rollover Report



## POR520 Sample – Nothing Flagged



### PO Payments – Flag L/R



#### PO Before Flagging...



### L/R Flags are Payment Types



#### Use 'R' to Roll PO to Next FY



#### **PO After Flagging**



### PO After Entering L+R



### PO With Activity – 'R' Some...



#### Enter the 'R' for \$50.00



#### **Roll \$50/Auto-Cancel \$47.50**



#### L+R+Auto-Close



#### How 'L' Was Entered



#### How 'R' Was Entered



#### Second Budget – Want all 'L'



#### Enter the 'L'



#### **Result of Entry**



#### PO Rollover After Flagging



#### Rollover Report



### **Liability Report After Flagging**



#### **Liability Rollover Report**



#### **Auto-Close Process**



# Auto-Close Report (Page 0)



#### **Auto-Close Report**



#### Reqs in Pipe-Line...



### **Cancel In-Process Requisitions**



# Choose '3' for All R