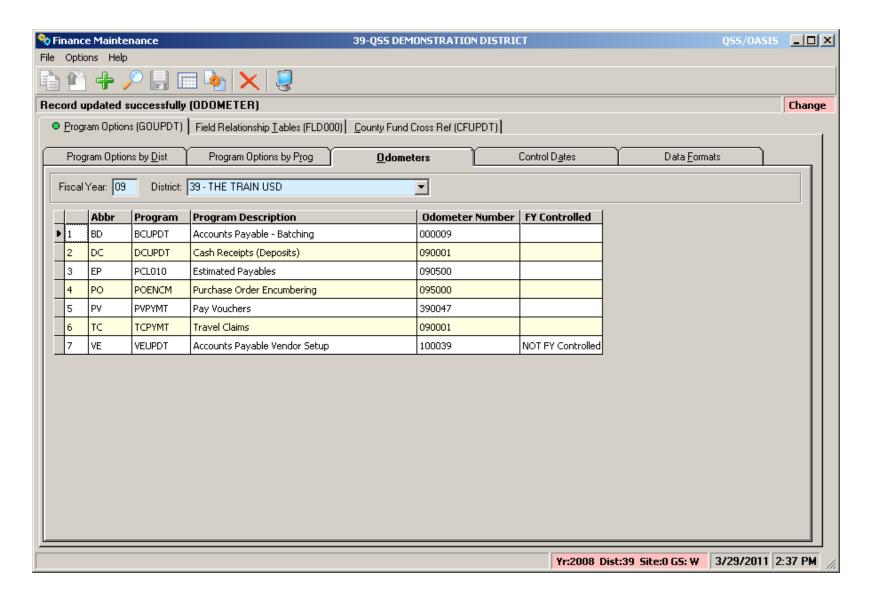

| 09 : Y <b>▼</b>                  |                 |
| Fiscal Year : [0                | ) <del>9</del>                   |                 |
| Active :                        | 1                                |                 |
| Add Disabled :                  | //                               |                 |
| Change Disabled :               | //                               |                 |
| Queue Mgmt Disabled :           | //                               |                 |
|                                 |                                  |                 |
|                                 | Yr:2008 Dist:39 Site:0 GS: W 3/2 | 29/2011 9:31 AM |

# **Option Settings...**



### PCL – Requires Odo#



#### **ODO Values for FY1**



#### **ODO Values for FY2**





# PCL (EP) ODO... Setup in FY1

| 🔛 Finance Mainten    | ance - Odometers 39 - QSS DEMONSTRATION DISTRIC | _ U ×  |
|----------------------|-------------------------------------------------|--------|
| File Options         |                                                 |        |
|                      |                                                 |        |
|                      |                                                 | Change |
| Line Number:         | 3                                               |        |
| Fiscal Year:         | 08                                              |        |
| District:            | 39                                              |        |
| Abbr.:               | EP                                              |        |
| Progra