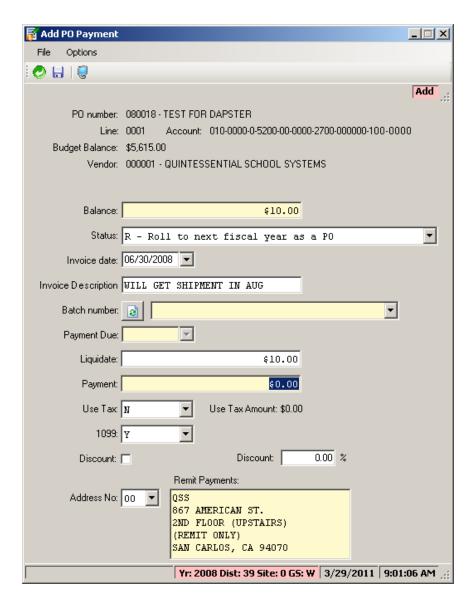

| 250.23                    |         |                    | 250.23                   |             |
|            | 3. 010-0000-0-4300-00-0000-2700-000000-015-0000                                                       | 5.00                      |         |                    | 5.00                     |             |
|            | 4. 010-0000-0-4300-00-0000-0000-0000-000-0000<br>TOTAL AMOUNT                                         | 200.69<br>455.92          |         | 0.00               | 200.69<br>455.92         |             |

#### Request PO's Rollover Report



## POR520 Sample – Nothing Flagged



### PO Payments – Flag L/R



#### PO Before Flagging...



### L/R Flags are Payment Types



#### Use 'R' to Roll PO to Next FY



#### **PO After Flagging**



### PO After Entering L+R



### PO With Activity – 'R' Some...



#### Enter the 'R' for \$50.00



#### **Roll \$50/Auto-Cancel \$47.50**



#### L+R+Auto-Close



#### How 'L' Was Entered



#### How 'R' Was Entered



#### Second Budget – Want all 'L'



#### Enter the 'L'



#### **Result of Entry**



#### PO Rollover After Flagging



#### Rollover Report



### **Liability Report After Flagging**



#### **Liability Rollover Report**



#### **Auto-Close Process**



# Auto-Close Report (Page 0)



#### **Auto-Close Report**



#### Reqs in Pipe-Line...



### **Cancel In-Process Requisitions**



# Choose '3' for All Req. Types



#### **POX086 – Page 0**



# POX086 - Req. Listing

| View #1 - C:\Documents and Settings\duane.Q File Options | SS\App