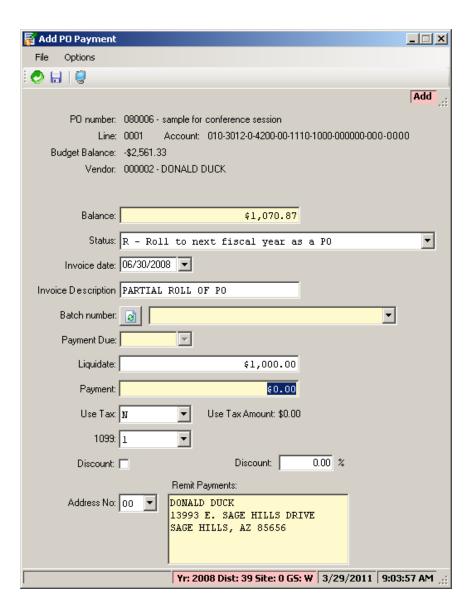

### PO With Activity – 'R' Some...

#### Enter the 'R' for \$50.00

#### How 'R' Was Entered