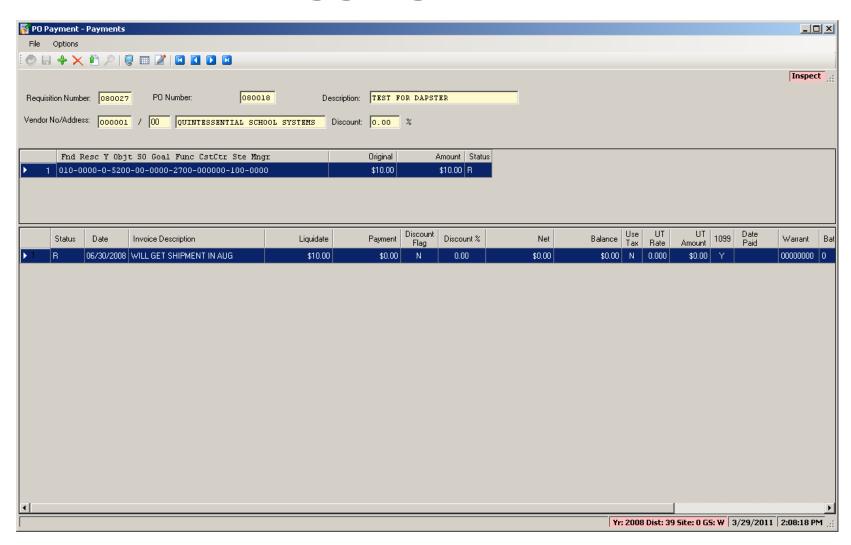

| 250.23                    |         |                    | 250.23                   |             |
|            | 3. 010-0000-0-4300-00-0000-2700-000000-015-0000                                                       | 5.00                      |         |                    | 5.00                     |             |
|            | 4. 010-0000-0-4300-00-0000-0000-0000-000-0000<br>TOTAL AMOUNT                                         | 200.69<br>455.92          |         | 0.00               | 200.69<br>455.92         |             |

#### Request PO's Rollover Report



## POR520 Sample – Nothing Flagged



### PO Payments – Flag L/R



#### PO Before Flagging...



### L/R Flags are Payment Types



#### Use 'R' to Roll PO to Next FY



#### **PO After Flagging**



### PO After Entering L+R



### PO With Activity – 'R' Some...



#### Enter the 'R' for \$50.00



#### **Roll \$50/Auto-Cancel \$47.50**



#### L+R+Auto-Close



#### How 'L' Was Entered



#### How 'R' Was Entered



#### Second Budget – Want all 'L'



#### Enter the 'L'



#### **Result of Entry**



#### PO Rollover After Flagging



#### Rollover Report



### **Liability Report After Flagging**



#### **Liability Rollover Report**



#### **Auto-Close Process**



# Auto-Close Report (Page 0)



#### **Auto-Close Report**



#### Reqs in Pipe-Line...



### **Cancel In-Process Requisitions**



# Choose '3' for All Req. Types



#### **POX086 – Page 0**



# POX086 - Req. Listing

| View #1 - C:\Documents and Settings\duane.Q File Options | SS\Application Data\qss\UserFiles\SV