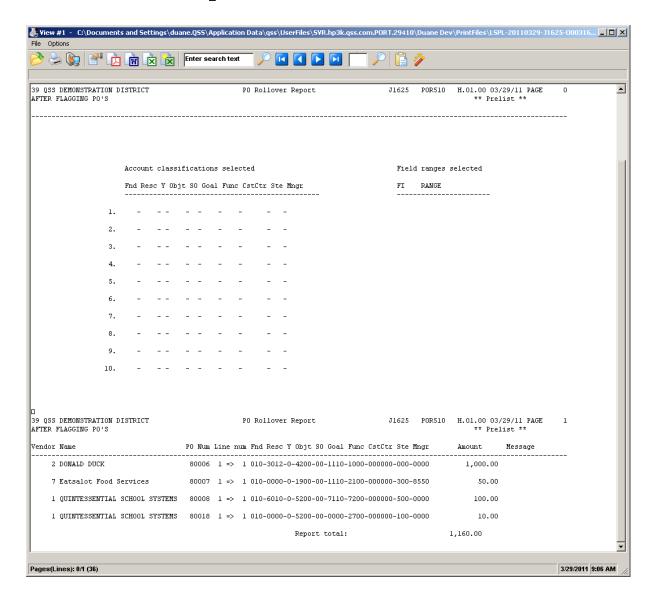

00-0-4300-00-0000-0000-0000-000-0000<br>TOTAL AMOUNT                                         | 200.69<br>455.92          |         | 0.00               | 200.69<br>455.92         |             |

#### Request PO's Rollover Report



## POR520 Sample – Nothing Flagged



### PO Payments – Flag L/R



#### PO Before Flagging...



### L/R Flags are Payment Types



#### Use 'R' to Roll PO to Next FY



#### **PO After Flagging**



### PO After Entering L+R



### PO With Activity – 'R' Some...



#### Enter the 'R' for \$50.00



#### **Roll \$50/Auto-Cancel \$47.50**



#### L+R+Auto-Close



#### How 'L' Was Entered



#### How 'R' Was Entered



#### Second Budget – Want all 'L'



#### Enter the 'L'



#### **Result of Entry**



#### PO Rollover After Flagging



#### Rollover Report



### **Liability Report After Flagging**



#### **Liability Rollover Report**



#### **Auto-Close Process**



# Auto-Close Report (Page 0)



#### **Auto-Close Report**



#### Reqs in Pipe-Line...



### **Cancel In-Process Requisitions**



# Choose '3' for All Req. Types



#### **POX086 – Page 0**



# POX086 - Req. Listing

| View #1 - C:\Documents and Settings\duane.Q File Options | SS\Application Data\qss\UserFiles\SVR.hp3k.qss.com   | .PORT.29410\Duane Dev\PrintFiles\LSPL-20110329-J1629-000316 |
|----------------------------------------------------------|------------------------------------------------------|-------------------------------------------------------------|
| ) 😓 🕲 🚰 🛕 🔞 🔯 [162                                       | 9