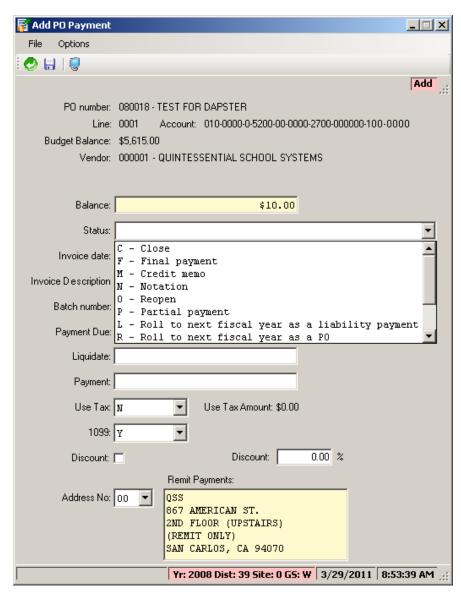

-0-4300-00-0000-7110-000000-100-0000                                                       | 250.23                    |         |                    | 250.23                   |             |
|            | 3. 010-0000-0-4300-00-0000-2700-000000-015-0000                                                       | 5.00                      |         |                    | 5.00                     |             |
|            | 4. 010-0000-0-4300-00-0000-0000-0000-000-0000<br>TOTAL AMOUNT                                         | 200.69<br>455.92          |         | 0.00               | 200.69<br>455.92         |             |

#### Request PO's Rollover Report



## POR520 Sample – Nothing Flagged



### PO Payments – Flag L/R



#### PO Before Flagging...



### L/R Flags are Payment Types



#### Use 'R' to Roll PO to Next FY



#### **PO After Flagging**



### PO After Entering L+R



### PO With Activity – 'R' Some...



#### Enter the 'R' for \$50.00



#### **Roll \$50/Auto-Cancel \$47.50**



#### L+R+Auto-Close



#### How 'L' Was Entered



#### How 'R' Was Entered



#### Second Budget – Want all 'L'



#### Enter the 'L'



#### **Result of Entry**



#### PO Rollover After Flagging



#### Rollover Report



### **Liability Report After Flagging**



#### **Liability Rollover Report**



#### **Auto-Close Process**



# Auto-Close Report (Page 0)



#### **Auto-Close Report**



#### Reqs in Pipe-Line...



### **Cancel In-Process Requisitions**



# Choose '3' for All Req. Types



#### **POX086 – Page 0**



# POX086 - Req. Listing

| View #1 - C:\Documents and