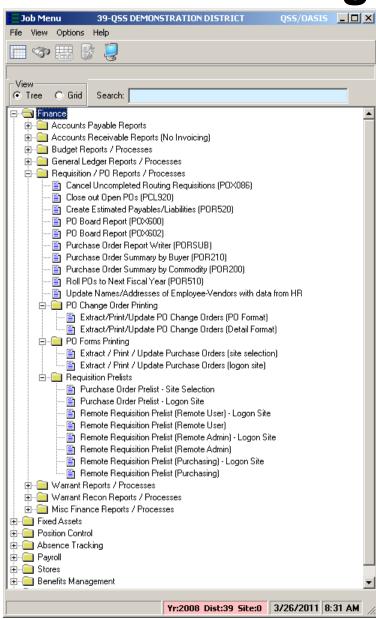

# QSSUG/PSFA Webinar

Fiscal Rollover/QCC for Purchasing and Stores

June 3, 2014

Duane Percox, QSS

#### **Accessing QCC Purchasing / Stores**



QSS Contacts



## QCC/Purchasing / Stores Found In...



- Print manager / Job menu / Utilities
- Finance Job Menu
- AP/Purchasing (Purchase Order / Requisitions)
- Fixed Assets / Stores

#### **QCC/Purchasing Jobs**



# QCC/Purchasing Main



#### **QSS/OASIS** Purchasing Overview

#### PO Creation

- ☐ Manual (vendor, accts, amounts)
- □ Req/PO
- □ Remote Req with simple work-flow, PO assigned at final step
- Remote Req using RQR (requisition routing: complex hierarchical / content driven workflow)

#### PO Adjustment

- ☐ Manual ('X' extend option)
- Manual ('C'/'O' transactions in POPYMT)
- □ POCO PO Change Orders

#### PO Printing

- □ POX300 only supported method
- Continuous form (few use this)
- Laser fill-in or draw form (variable #pages, logo, signature)

### Request Open PO Report (POR110)



### Request: Sort Tab



#### Request: Acctclass Mask Tab



### POR110 Report – Page 0



## POR110 Report - Data

| <b>→</b> 🍮 | Enter search text