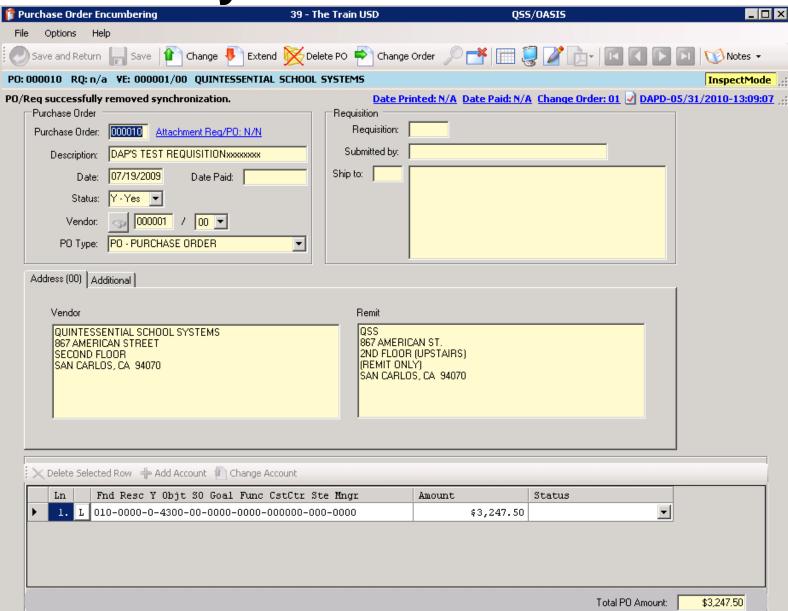

#### **Remove Synchronization**

Remove Synchronize (F9) after Review

Remove Synchronization Confirmed