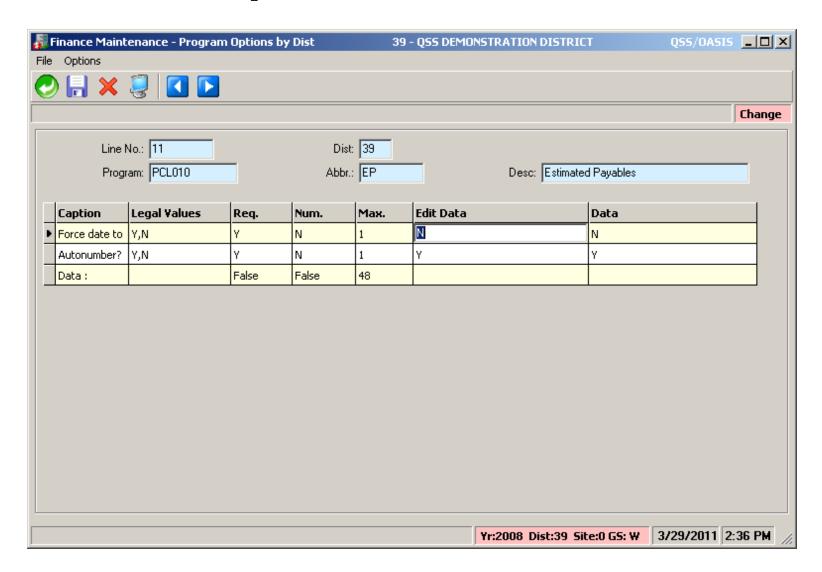

### PCL – Requires Odo#

#### **ODO Values for FY1**

#### **ODO Values for FY2**

# PCL (EP) ODO... Setup in FY1

| 🔛 Finance Mainten    | ance - Odometers 39 - QSS DEMONSTRATION DISTRIC | _ U ×  |
|----------------------|-------------------------------------------------|--------|
| File Options         |                                                 |        |
|                      |                                                 |        |
|                      |                                                 | Change |
| Line Number:         | 3                                               |        |
| Fiscal Year:         | 08                                              |        |
| District:            | 39                                              |        |
| Abbr.:               | EP                                              |        |
| Program:             | PCL010                                          |        |
| Program Description: | Estimated Payables                              |        |
| Odometer Number:     | 800504                                          |        |
|                      |                                                 |        |
|                      |                                                 |        |