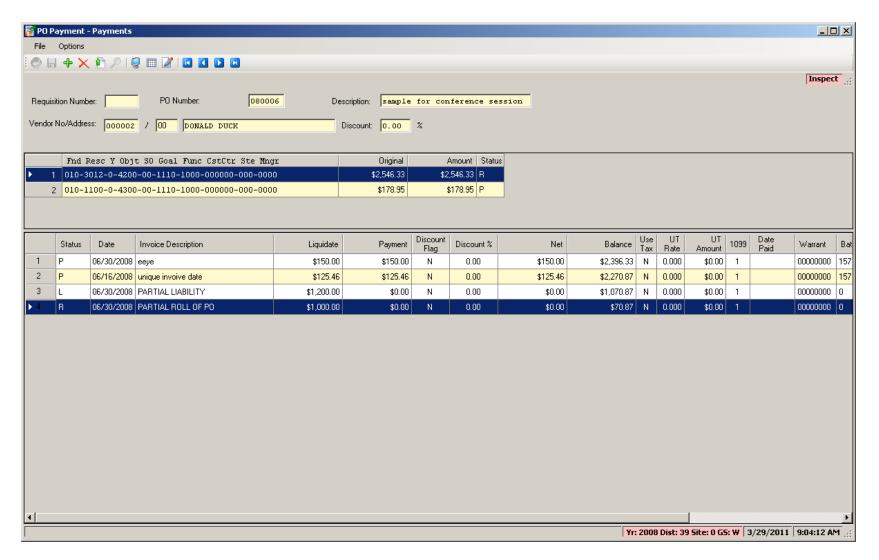

### PO Payments – Flag L/R

#### PO Before Flagging...

### L/R Flags are Payment Types