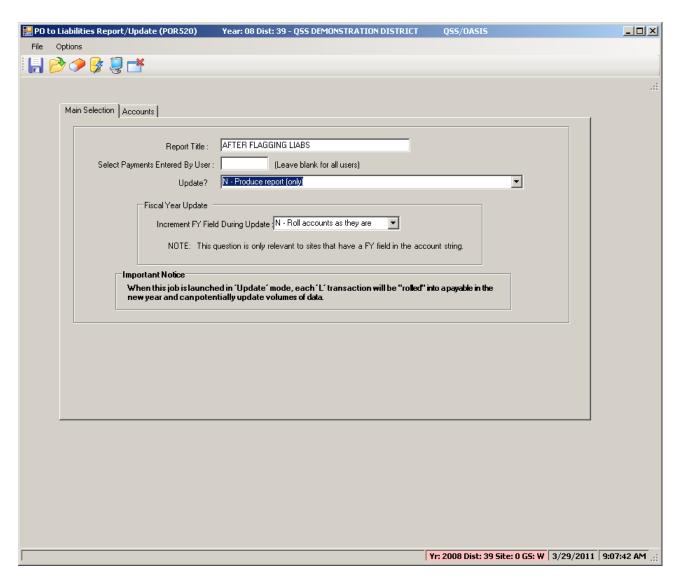

AL AMOUNT                                         | 200.69<br>455.92          |         | 0.00               | 200.69<br>455.92         |             |

#### Request PO's Rollover Report



## POR520 Sample – Nothing Flagged



### PO Payments – Flag L/R



#### PO Before Flagging...



### L/R Flags are Payment Types



#### Use 'R' to Roll PO to Next FY



#### **PO After Flagging**



### PO After Entering L+R



### PO With Activity – 'R' Some...



#### Enter the 'R' for \$50.00



#### **Roll \$50/Auto-Cancel \$47.50**



#### L+R+Auto-Close



#### How 'L' Was Entered



#### How 'R' Was Entered



#### Second Budget – Want all 'L'



#### Enter the 'L'



#### **Result of Entry**



#### PO Rollover After Flagging



#### Rollover Report



### **Liability Report After Flagging**



#### **Liability Rollover Report**



#### **Auto-Close Process**



# Auto-Close Report (Page 0)



#### **Auto-Close Report**



#### Reqs in Pipe-Line...



### **Cancel In-Process Requisitions**



# Choose '3' for All Req. Types



#### **POX086 – Page 0**



# POX086 - Req. Listing

| View #1 - C:\Documents and Settings\duane.Q File Options | SS\Application Data\qss\UserFiles\SVR.hp3k.qss.com   | .PORT.29410\Duane Dev\PrintFiles\LSPL-20110329-J1629-000316 |
|----------------------------------------------------------|------------------------------------------------------|-------------------------------------------------------------|
| ) 😓 🕲 🚰 🛕 🔞 🔯 [162                                       | 9                                                    |