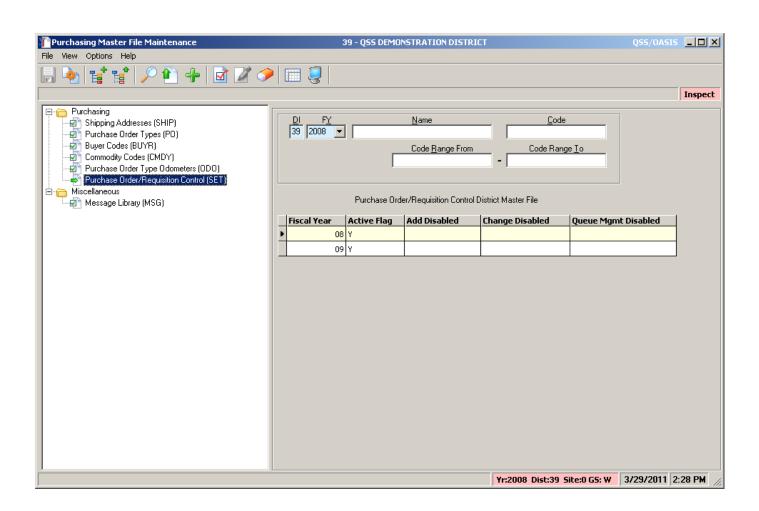

# PO M/F – Requisition Control

# **Update Year Ending**

| Change P.O./Requisition Control | 39 - QSS DEMONSTRATION DISTRICT  | QSS/OASIS 🔀     |
|---------------------------------|----------------------------------|-----------------|
| Options                         |                                  |                 |
|                                 |                                  |                 |
|                                 |                                  | Change          |
| -                               |                                  |                 |
| Requisition Controls :          | 08 : Y <b>▼</b>                  |                 |
| Fiscal Year :                   | ) <del>8</del>                   |                 |
| Active :                        |                                  |                 |
| Add Disabled:                   | 06/01/08                         |                 |
| Change Disabled :               | <u>/_/</u>                       |                 |
| Queue Mgmt Disabled :           | //                               |                 |
|                                 |                                  |                 |
|                                 | Yr:2008 Dist:39 Site:0 GS: W 3/2 | 29/2011 9:28 AM |

# **Enable Year Starting**

| Change P.O./Requisition Control | 39 - QSS DEMONSTRATION DISTRICT  | QSS/OASIS 🔀     |
|---------------------------------|----------------------------------|-----------------|
| Options                         |                                  |                 |
|                                 |                                  |                 |
|                                 |                                  | Change          |
| -                               |                                  | 1               |
| Requisition Controls :  (       | 09 : Y <b>▼</b>                  |                 |
| Fiscal Year : [0                | ) <del>9</del>                   |                 |
| Active :                        | 1                                |                 |
| Add Disabled :                  | //                               |                 |
| Change Disabled :               | //                               |                 |
| Queue Mgmt Disabled :           | //                               |                 |
|                                 |                                  |                 |
|                                 | Yr:2008 Dist:39 Site:0 GS: W 3/2 | 29/2011 9:31 AM |