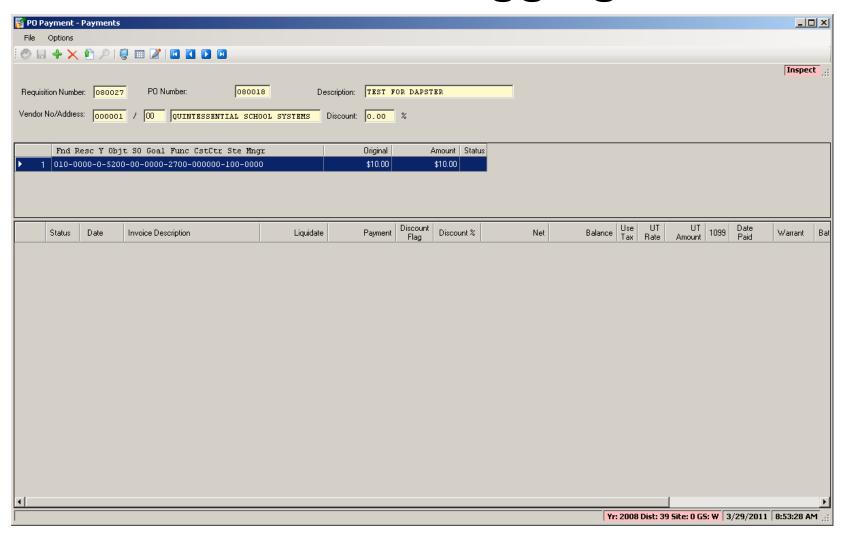

/2008  |
|            | 2. 010-0000-0-4300-00-0000-7110-000000-100-0000                                                       | 250.23                    |         |                    | 250.23                   |             |
|            | 3. 010-0000-0-4300-00-0000-2700-000000-015-0000                                                       | 5.00                      |         |                    | 5.00                     |             |
|            | 4. 010-0000-0-4300-00-0000-0000-0000-000-0000<br>TOTAL AMOUNT                                         | 200.69<br>455.92          |         | 0.00               | 200.69<br>455.92         |             |

#### Request PO's Rollover Report



## POR520 Sample – Nothing Flagged



### PO Payments – Flag L/R



#### PO Before Flagging...



### L/R Flags are Payment Types



#### Use 'R' to Roll PO to Next FY



#### **PO After Flagging**



### PO After Entering L+R



### PO With Activity – 'R' Some...



#### Enter the 'R' for \$50.00



#### **Roll \$50/Auto-Cancel \$47.50**



#### L+R+Auto-Close



#### How 'L' Was Entered



#### How 'R' Was Entered



#### Second Budget – Want all 'L'



#### Enter the 'L'



#### **Result of Entry**



#### PO Rollover After Flagging



#### Rollover Report



### **Liability Report After Flagging**



#### **Liability Rollover Report**



#### **Auto-Close Process**



# Auto-Close Report (Page 0)



#### **Auto-Close Report**



#### Reqs in Pipe-Line...



### **Cancel In-Process Requisitions**



# Choose '3' for All Req. Types



#### **POX086 – Page 0**



# POX086 - Req. Lis