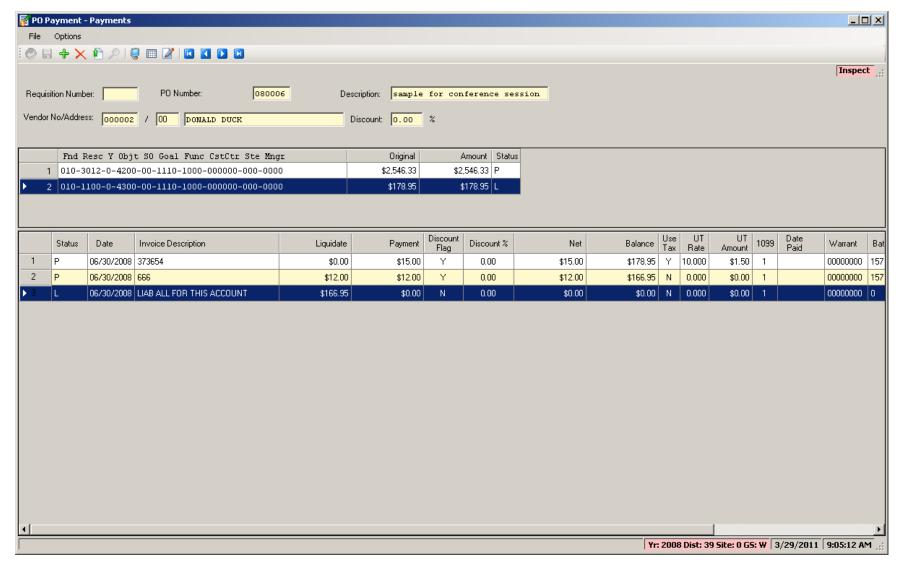

#### **PO After Flagging**

### PO After Entering L+R

### PO With Activity – 'R' Some...

#### Enter the 'R' for \$50.00

#### **Roll \$50/Auto-Cancel \$47.50**

#### L+R+Auto-Close

#### **Result of Entry**