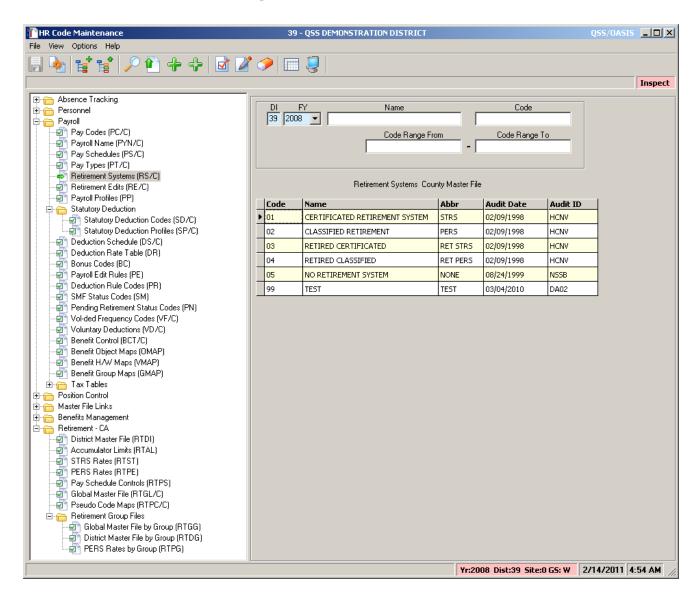

Auditing**



### RCA320/RCA349 + PPER?39C Files



## Pre-List – STRS Report & F496



## **Options for STRS Report & F496**



### **Employee Comments Report**



### **Pick from Comment List...**



## **Employee Control Report**



# Pick from Retirement System List...



## **Missing Control Record Report**



## Pick from Pay Code List...



## **Accumulator Report**



### Pick from Ret-AC List...



### **Employee Substitute Transactions**



## **STRS Transaction History**



### **PERS Transaction History**



## **MR87 Transaction Report**



## MR87 Final Report / File



## **Remove MR87 Activiy**



#### Initialize Accumulator / Sub Tables



#### **Roll Control Records**



## **Create Controls from Payroll**



## HR Code Maintenance (Pay/Ret)



## **Retirement Systems**



## **Statutory Ded Codes**



#### Stat-Ded Profiles...



## **Stat-Ded Profile (PERS)**



# Stat-Ded Profile (PERS/SB)



## Stat-Ded Profile (STRS)



#### **Retirement Edits List**



## Retirement Edit (STRS)



## Retirement Edit (PERS)



#### **Global Master**



#### **District Master**