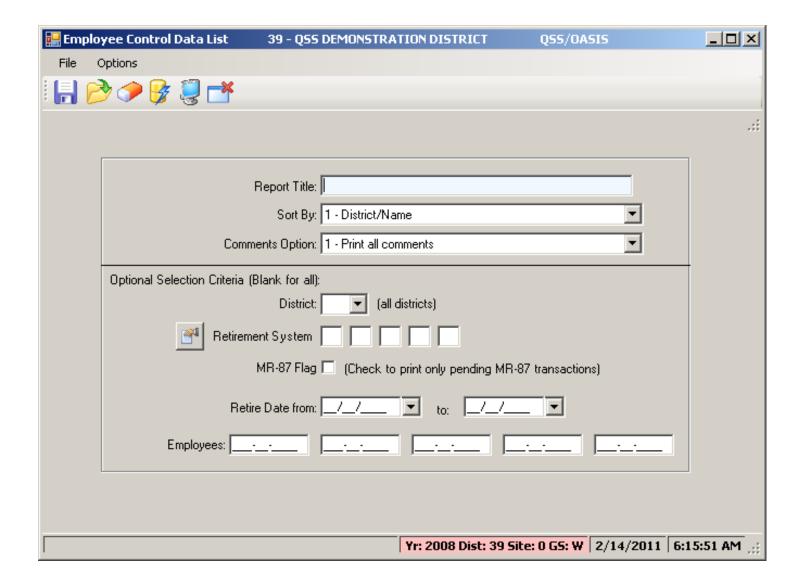

llowed**



#### **Show History**



#### **STRS Data Maint - Data**



# **Import STRS from Standard File**





#### **Import PERS from Standard File**



#### Request STRS Pre-List



#### Request STRS Final / File



#### Request PERS Pre-List



### Request PERS Final / File



## Create my|CalPERS XML / Audit



### Requires Closed Period to Create XML



### **Download XML File**



## Select Type and Search / Click Row





#### **Download Selected XML File**



## Display Found 'Live' Files



## Display Found 'Pre-Payroll' Files



# **Pre-List PERS Auditing**



### RCA320/RCA349 + PPER?39C Files



## Pre-List – STRS Report & F496



## **Options for STRS Report & F496**



### **Employee Comments Report**



### **Pick from Comment List...**



## **Employee Control Report**



# Pick from Retirement System List...



## **Missing Control Record Report**



## Pick from Pay Code List...



## **Accumulator Report**



### Pick from Ret-AC List...



### **Employee Substitute Transactions**



## **STRS Transaction History**



### **PERS Transaction History**



## **MR87 Transaction Report**



## MR87 Final Report / File



## **Remove MR87 Activiy**



#### Initialize Accumulator / Sub Tables



#### **Roll Control Records**



## **Create Controls from Payroll**



## HR Code Maintenance (Pay/Ret)



## **Retirement Systems**



## **Statutory Ded Codes**



#### Stat-Ded Profiles...



## **Stat-Ded Profile (PERS)**



# Stat-Ded Profile (PERS/SB)



## Stat-Ded Profile (STRS)



#### **Retirement Edits List**



## Retirement Edit (STRS)



## Retirement