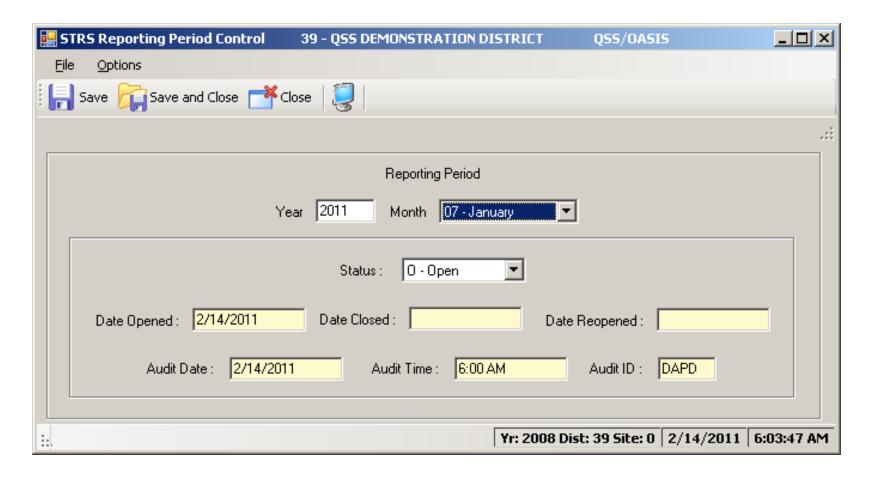

# QSSUG Finance/Personnel Committee - Webinar

QCC Retirement Intro. and Overview
November 28, 2012
Duane Percox, QSS

#### **Accessing QCC/Retirement**



QSS Contacts



#### **QCC/Retirement Access**



- Print manager manage reports
- HR Code Maintenance Retirement M/F
- HR Code Maint#2 –
   Retirement Tax tables
- CA Retirement Retirement (RCA002)

#### **CA Retirement – Main**



# **Options – Similar to Emp-Maint**



# **Settings for Personalization**



## **History List and Employee Lists**



#### **Expanded Menu Tree**



# STRS Reporting Period Control - Supports Supplementals



# STRS Reporting Period Control (EOM Only)







#### **Load STRS from Payroll**



#### **Search History Files**



#### Select / Return / Launch



# **Load PERS from Payroll**



#### **Search History Files**



#### Select / Return / Launch



# Files Already Loaded for STRS



#### Files Already Loaded for PERS



#### **Employee Retirement Master**





#### Employee my|CalPERS ID



## **Employee my CalPERS Master**



## Adding my CalPERS Master - Sources



#### Added my|CalPERS Master from PP



# **Employee my|CalPERS Appointments**



#### **PERS Data Maintenance**



#### **STRS Data Maintenance**



#### **PERS Data Maint - Data**



#### **Show SSN if Allowed**



#### **Show History**



#### **STRS Data Maint - Data**



# **Import STRS from Standard File**





#### **Import PERS from Standard File**



#### Reque