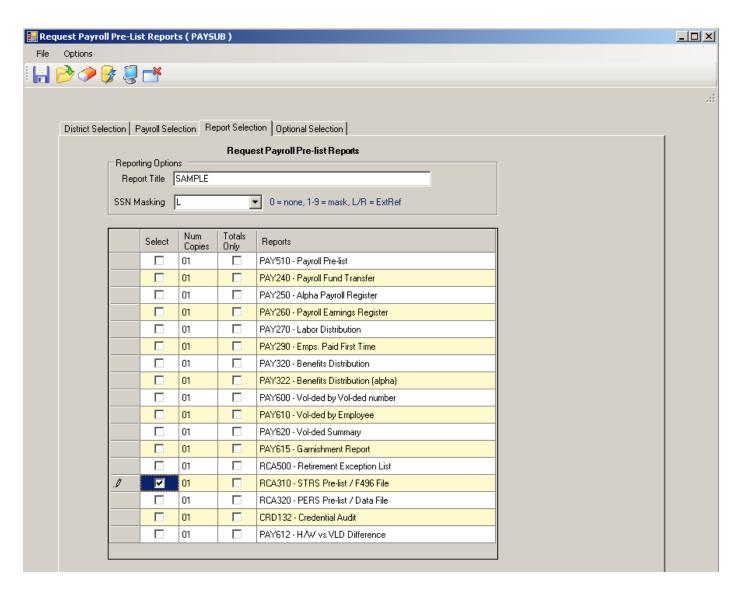

alPERS Appointments**



#### **PERS Data Maintenance**



#### **STRS Data Maintenance**



#### **PERS Data Maint - Data**



#### **Show SSN if Allowed**



#### **Show History**



#### **STRS Data Maint - Data**



# **Import STRS from Standard File**





#### **Import PERS from Standard File**



#### Request STRS Pre-List



#### Request STRS Final / File



#### Request PERS Pre-List



### Request PERS Final / File



## Create my|CalPERS XML / Audit



### Requires Closed Period to Create XML



### **Download XML File**



## Select Type and Search / Click Row





#### **Download Selected XML File**



## Display Found 'Live' Files



## Display Found 'Pre-Payroll' Files



# **Pre-List PERS Auditing**



### RCA320/RCA349 + PPER?39C Files



## Pre-List – STRS Report & F496



## **Options for STRS Report & F496**



### **Employee Comments Report**



### **Pick from Comment List...**



## **Employee Control Report**



# Pick from Retirement System List...



## **Missing Control Record Report**



## Pick from Pay Code List...



## **Accumulator Report**



### Pick from Ret-AC List...



### **Employee Substitute Transactions**



## **STRS Transaction History**



### **PERS Transaction History**



## **MR87 Transaction Report**



## MR87 Final Report / File



## **Remove MR87 Activiy**



#### Initialize Accumulator / Sub Tables



#### **Roll Control Records**



## **Create Controls from Payroll**



## HR Code Maintenance (Pay/Ret)



## **Retirement Systems**



## **Statutory Ded Codes**



#### Stat-Ded Profiles...



## **Stat-Ded Profile (PE