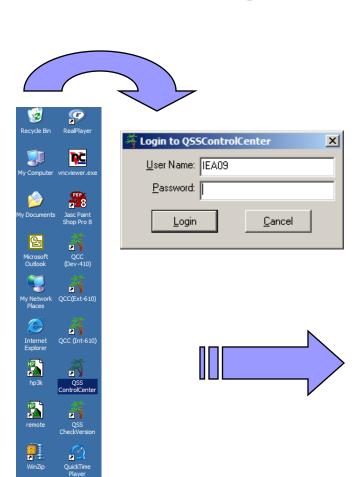

# QSSUG Finance/Personnel Committee - Webinar

QCC Retirement Intro. and Overview
November 28, 2012
Duane Percox, QSS

#### **Accessing QCC/Retirement**



QSS Contacts



#### **QCC/Retirement Access**



- Print manager manage reports
- HR Code Maintenance Retirement M/F
- HR Code Maint#2 –
   Retirement Tax tables
- CA Retirement Retirement (RCA002)

#### **CA Retirement – Main**



# **Options – Similar to Emp-Maint**



# **Settings for Personalization**



## **History List and Employee Lists**



#### **Expanded Menu Tree**



# STRS Reporting Period Control - Supports Supplementals



# STRS Reporting Period Control (EOM Only)







#### **Load STRS from Payroll**



#### **Search History Files**



#### Select / Return / Launch



# **Load PERS from Payroll**



#### **Search History Files**



#### Select / Return / Launch



# Files Already Loaded for STRS



#### Files Already Loaded for PERS



#### **Employee Retirement Maste