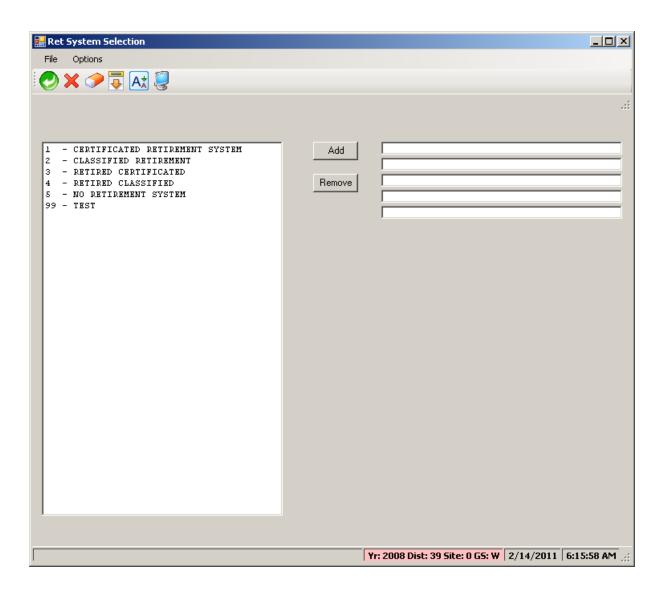

**STRS Data Maint - Data**



# **Import STRS from Standard File**





#### **Import PERS from Standard File**



#### Request STRS Pre-List



#### Request STRS Final / File



#### Request PERS Pre-List



### Request PERS Final / File



## Create my|CalPERS XML / Audit



### Requires Closed Period to Create XML



### **Download XML File**



## Select Type and Search / Click Row





#### **Download Selected XML File**



## Display Found 'Live' Files



## Display Found 'Pre-Payroll' Files



# **Pre-List PERS Auditing**



### RCA320/RCA349 + PPER?39C Files



## Pre-List – STRS Report & F496



## **Options for STRS Report & F496**



### **Employee Comments Report**



### **Pick from Comment List...**



## **Employee Control Report**



# Pick from Retirement System List...



## **Missing Control Record Report**



## Pick from Pay Code List...



## **Accumulator Report**



### Pick from Ret-AC List...



### **Employee Substitute Transactions**



## **STRS Transaction History**



### **PERS Transaction History**



## **MR87 Transaction Report**



## MR87 Final Report / File



## **Remove MR87 Activiy**



#### Initialize Accumulator / Sub Tables



#### **Roll Control Records**



## **Create Controls from Payroll**



## HR Code Maintenance (Pay/Ret)



## **Retirement Systems**



## **Statutory Ded Codes**



#### Stat-Ded Profiles...



## **Stat-Ded Profile (PERS)**



# Stat-Ded Profile (PERS/SB)



## Stat-Ded Profile (STRS)



#### **Retirement Edits List**



## Retirement Edit (STRS)



## Retirement Edit (PERS)



#### **Global Master**