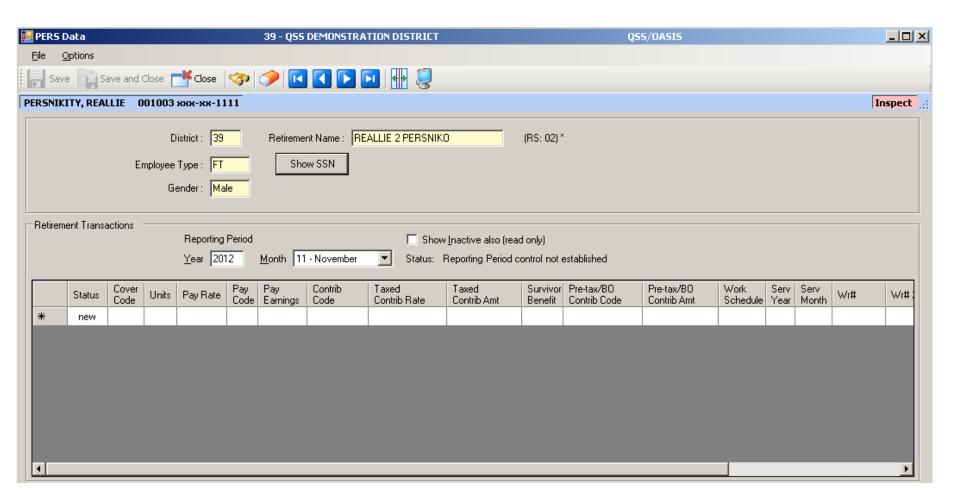

# **Options – Similar to Emp-Maint**



# **Settings for Personalization**



## **History List and Employee Lists**



#### **Expanded Menu Tree**



# STRS Reporting Period Control - Supports Supplementals



# STRS Reporting Period Control (EOM Only)







#### **Load STRS from Payroll**



#### **Search History Files**



#### Select / Return / Launch



# **Load PERS from Payroll**



#### **Search History Files**



#### Select / Return / Launch



# Files Already Loaded for STRS



#### Files Already Loaded for PERS



#### **Employee Retirement Master**





#### Employee my|CalPERS ID



## **Employee my CalPERS Master**



## Adding my CalPERS Master - Sources



#### Added my|CalPERS Master from PP



# **Employee my|CalPERS Appointments**



#### **PERS Data Maintenance**



#### **STRS Data Maintenance**



#### **PERS Data Maint - Data**



#### **Show SSN if Allowed**



#### **Show History**



#### **STRS Data Maint - Data**



# **Import STRS from Standard File**





#### **Import PERS from Standard File**



#### Request STRS Pre-List



#### Request STRS Final / File



#### Request PERS Pre-List



### Request PERS Final / File



## Create my|CalPERS XML / Audit



### Requires Closed Period to Create XML



### **Download XML File**



## Select Type and Search / Click Row





#### **Download Selected XML File**



## Display Found 'Live' Files



## Display Found 'Pre-Payroll' Files



# **Pre-List PERS Auditing**



### RCA320/RCA349 + PPER?39C Files



## Pre-List – STRS Report & F496



## **Options for STRS Report & F496**



### **Employee