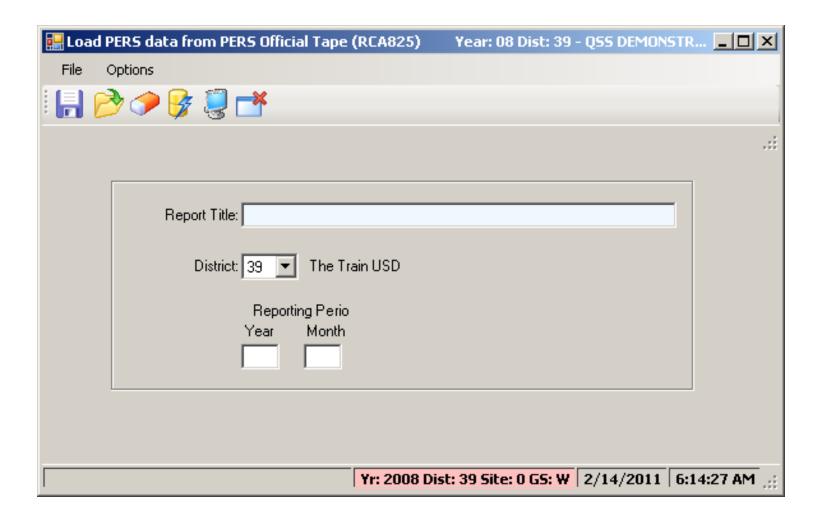

(EOM Only)







#### **Load STRS from Payroll**



#### **Search History Files**



#### Select / Return / Launch



# **Load PERS from Payroll**



#### **Search History Files**



#### Select / Return / Launch



# Files Already Loaded for STRS



#### Files Already Loaded for PERS



#### **Employee Retirement Master**





#### Employee my|CalPERS ID



## **Employee my CalPERS Master**



## Adding my CalPERS Master - Sources



#### Added my|CalPERS Master from PP



# **Employee my|CalPERS Appointments**



#### **PERS Data Maintenance**



#### **STRS Data Maintenance**



#### **PERS Data Maint - Data**



#### **Show SSN if Allowed**



#### **Show History**



#### **STRS Data Maint - Data**



# **Import STRS from Standard File**





#### **Import PERS from Standard File**



#### Request STRS Pre-List



#### Request STRS Final / File



#### Request PERS Pre-List



### Request PERS Final / File



## Create my|CalPERS XML / Audit



### Requires Closed Period to Create XML



### **Download XML File**



## Select Type and Search / Click Row





#### **Download Selected XML File**



## Display Found 'Live' Files



## Display Found 'Pre-Payroll' Files



# **Pre-List PERS Auditing**



### RCA320/RCA349 + PPER?39C Files



## Pre-List – STRS Report & F496



## **Options for STRS Report & F496**



### **Employee Comments Report**



### **Pick from Comment List...**



## **Employee Control Report**



# Pick from Retirement System List...



## **Missing Control Record Report**



## Pick from Pay Code List...



## **Accumulator Report**



### Pick f