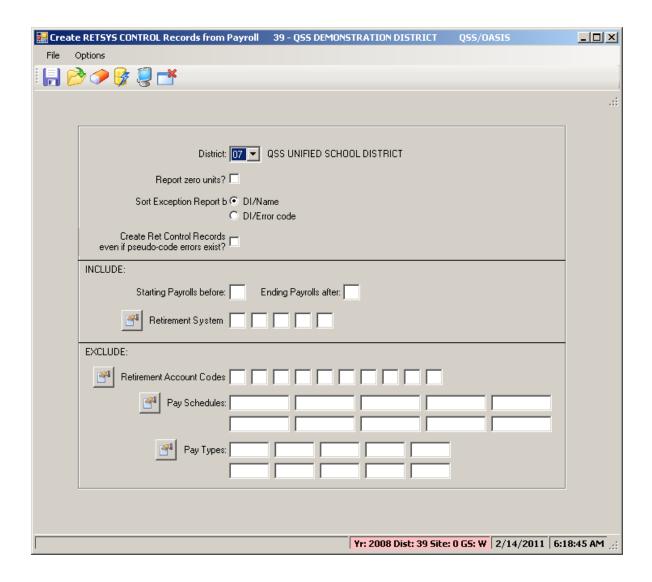

les



## Display Found 'Pre-Payroll' Files



# **Pre-List PERS Auditing**



### RCA320/RCA349 + PPER?39C Files



## Pre-List – STRS Report & F496



## **Options for STRS Report & F496**



### **Employee Comments Report**



### **Pick from Comment List...**



## **Employee Control Report**



# Pick from Retirement System List...



## **Missing Control Record Report**



## Pick from Pay Code List...



## **Accumulator Report**



### Pick from Ret-AC List...



### **Employee Substitute Transactions**



## **STRS Transaction History**



### **PERS Transaction History**



## **MR87 Transaction Report**



## MR87 Final Report / File



## **Remove MR87 Activiy**



#### Initialize Accumulator / Sub Tables



#### **Roll Control Records**



## **Create Controls from Payroll**



## HR Code Maintenance (Pay/Ret)



## **Retirement Systems**



## **Statutory Ded Codes**



#### Stat-Ded Profiles...



## **Stat-Ded Profile (PERS)**



# Stat-Ded Profile (PERS/SB)



## Stat-Ded Profile (STRS)



#### **Retirement Edits List**



## Retirement Edit (STRS)



## Retirement Edit (PERS)



#### **Global Master**



#### **District Master**