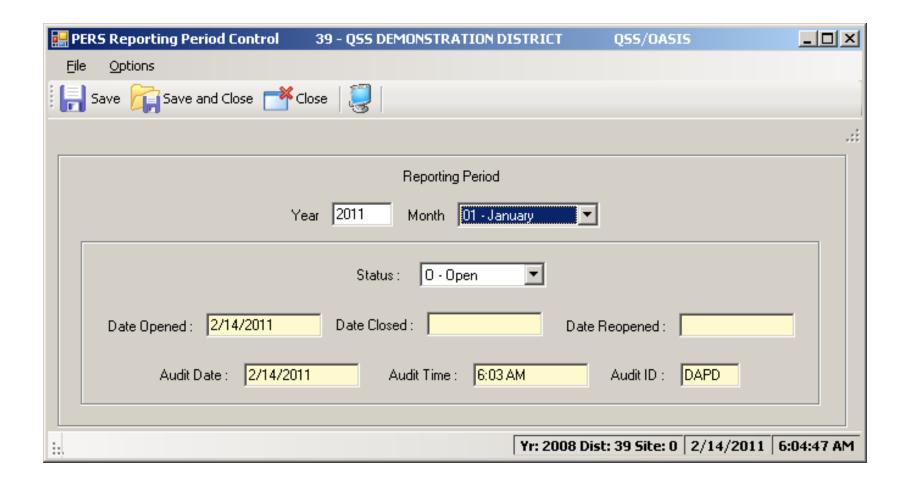

# QSSUG Finance/Personnel Committee - Webinar

QCC Retirement Intro. and Overview
November 28, 2012
Duane Percox, QSS

#### **Accessing QCC/Retirement**



QSS Contacts



#### **QCC/Retirement Access**



- Print manager manage reports
- HR Code Maintenance Retirement M/F
- HR Code Maint#2 –
   Retirement Tax tables
- CA Retirement Retirement (RCA002)

#### **CA Retirement – Main**



# **Options – Similar to Emp-Maint**



# **Settings for Personalization**



## **History List and Employee Lists**



#### **Expanded Menu Tree**



# STRS Reporting Period Control - Supports Supplementals



# STRS Reporting Period Control (EOM Only)







#### **Load STRS from Payroll**



#### **Search History Files**



#### Select / Return / Launch



# **Load PERS from Payroll**



#### **Search History Files**



#### Select / Return / Launch



# Files Already Loaded for STRS



#### Files Already Loaded for PERS



#### **Employee Retirement Master**





#### Employee my|CalPERS ID



## **Employee my CalPERS Master**



## Adding my CalPERS Master - Sources



#### Added my|CalPERS Master from PP



# **Employee my|CalPERS Appointments**



#### **PERS Data Maintenance**



#### **STRS Data Maintenance**



#### **PERS Data Maint - Data**



#### **Show SSN if Allowed**



#### **Show History**



#### **STRS Data Maint - Data**



# **Import STRS from Standard File**





#### **Import PERS from Standard File**



#### Request S