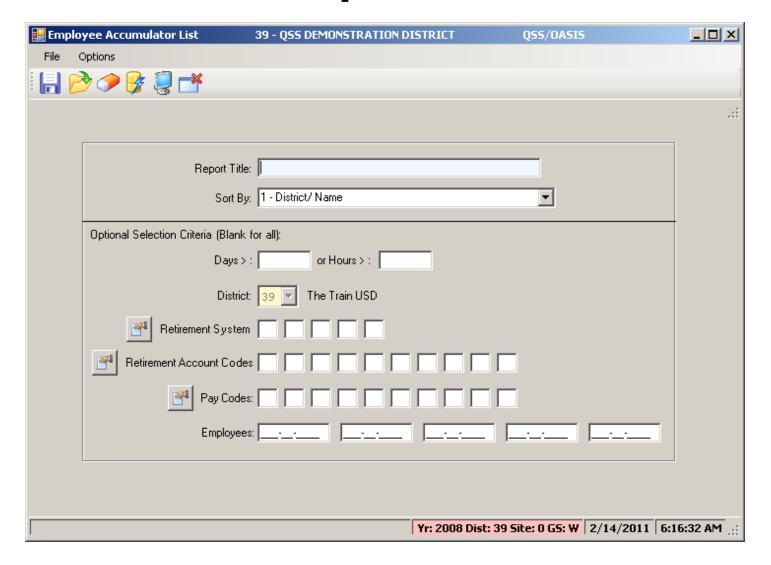

ard File**



#### Request STRS Pre-List



#### Request STRS Final / File



#### Request PERS Pre-List



### Request PERS Final / File



## Create my|CalPERS XML / Audit



### Requires Closed Period to Create XML



### **Download XML File**



## Select Type and Search / Click Row





#### **Download Selected XML File**



## Display Found 'Live' Files



## Display Found 'Pre-Payroll' Files



# **Pre-List PERS Auditing**



### RCA320/RCA349 + PPER?39C Files



## Pre-List – STRS Report & F496



## **Options for STRS Report & F496**



### **Employee Comments Report**



### **Pick from Comment List...**



## **Employee Control Report**



# Pick from Retirement System List...



## **Missing Control Record Report**



## Pick from Pay Code List...



## **Accumulator Report**



### Pick from Ret-AC List...



### **Employee Substitute Transactions**



## **STRS Transaction History**



### **PERS Transaction History**



## **MR87 Transaction Report**



## MR87 Final Report / File



## **Remove MR87 Activiy**



#### Initialize Accumulator / Sub Tables



#### **Roll Control Records**



## **Create Controls from Payroll**



## HR Code Maintenance (Pay/Ret)



## **Retirement Systems**



## **Statutory Ded Codes**



#### Stat-Ded Profiles...



## **Stat-Ded Profile (PERS)**



# Stat-Ded Profile (PERS/SB)



## Stat-Ded Profile (STRS)



#### **Retirement Edits List**



## Retirement Edit (STRS)



## Retirement Edit (PERS)



#### **Global Master**



#### **District Master**