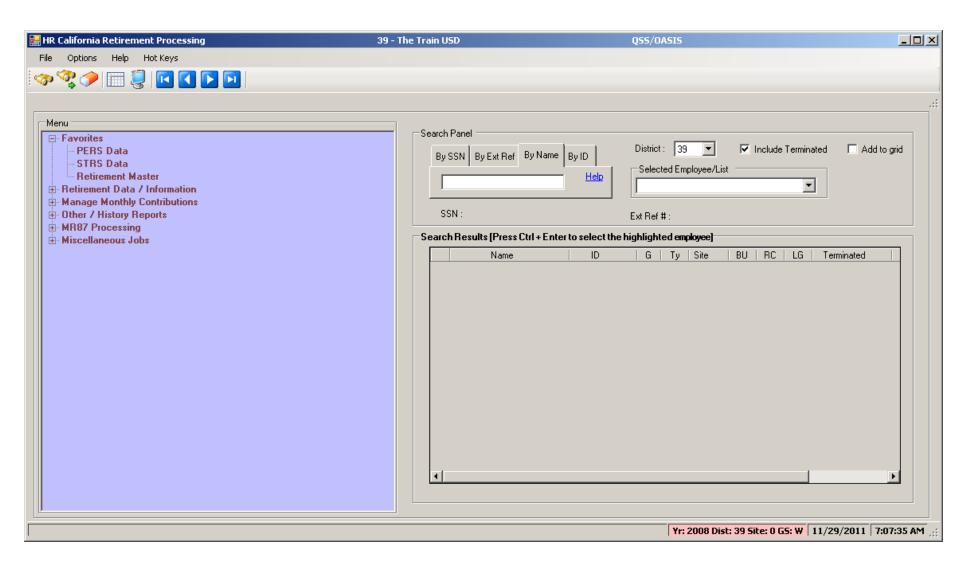

# QSSUG Finance/Personnel Committee - Webinar

QCC Retirement Intro. and Overview
November 28, 2012
Duane Percox, QSS

#### **Accessing QCC/Retirement**



QSS Contacts



#### **QCC/Retirement Access**



- Print manager manage reports
- HR Code Maintenance Retirement M/F
- HR Code Maint#2 –
   Retirement Tax tables
- CA Retirement Retirement (RCA002)

#### **CA Retirement – Main**



# **Options – Similar to Emp-Maint**



# **Settings for Personalization**



## **History List and Employee Lists**



#### **Expanded Menu Tree**



# STRS Reporting Period Control - Supports Supplementals



# STRS Reporting Period Control (EOM Only)







#### **Load STRS from Payroll**



#### **Search History Files**



#### Select / Return / Launch



# **Load PERS from Payroll**



#### **Search History Files**



#### Select / Return / Launch



# Files Already Loaded for STRS



#### Files Already Loaded for PERS



#### **Employee Retirement Master**





#### Employee my|CalPERS ID



## **Employee my CalPERS Master**



## Adding my CalPERS Master - Sources



#### Added my|CalPERS Master from PP



# **Employee my|CalPERS Appointments**



#### **PERS Data Maintenance**