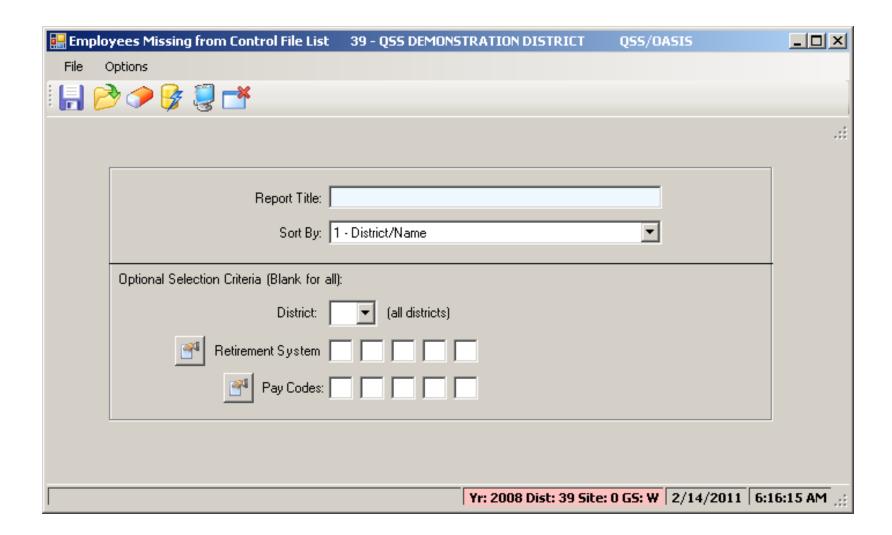

t STRS from Standard File**





#### **Import PERS from Standard File**



#### Request STRS Pre-List



#### Request STRS Final / File



#### Request PERS Pre-List



### Request PERS Final / File



## Create my|CalPERS XML / Audit



### Requires Closed Period to Create XML



### **Download XML File**



## Select Type and Search / Click Row





#### **Download Selected XML File**



## Display Found 'Live' Files



## Display Found 'Pre-Payroll' Files



# **Pre-List PERS Auditing**



### RCA320/RCA349 + PPER?39C Files



## Pre-List – STRS Report & F496



## **Options for STRS Report & F496**



### **Employee Comments Report**



### **Pick from Comment List...**



## **Employee Control Report**



# Pick from Retirement System List...



## **Missing Control Record Report**



## Pick from Pay Code List...



## **Accumulator Report**



### Pick from Ret-AC List...



### **Employee Substitute Transactions**



## **STRS Transaction History**



### **PERS Transaction History**



## **MR87 Transaction Report**



## MR87 Final Report / File



## **Remove MR87 Activiy**



#### Initialize Accumulator / Sub Tables



#### **Roll Control Records**



## **Create Controls from Payroll**



## HR Code Maintenance (Pay/Ret)



## **Retirement Systems**



## **Statutory Ded Codes**



#### Stat-Ded Profiles...



## **Stat-Ded Profile (PERS)**



# Stat-Ded Profile (PERS/SB)



## Stat-Ded Profile (STRS)



#### **Retirement Edits List**



## Retirement Edit (STRS)



## Retirement Edit (PERS)



#### **Global Master**



#### **District Master**