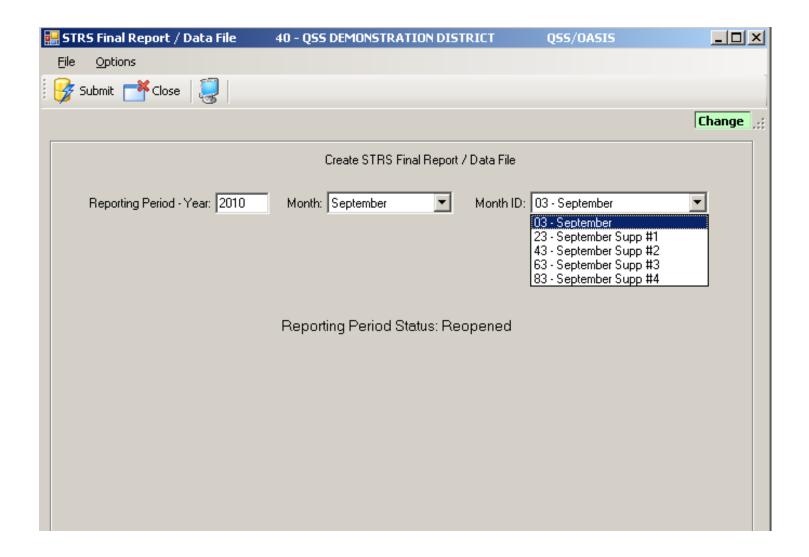

ch History Files**



#### Select / Return / Launch



# **Load PERS from Payroll**



#### **Search History Files**



#### Select / Return / Launch



# Files Already Loaded for STRS



#### Files Already Loaded for PERS



#### **Employee Retirement Master**





#### Employee my|CalPERS ID



## **Employee my CalPERS Master**



## Adding my CalPERS Master - Sources



#### Added my|CalPERS Master from PP



# **Employee my|CalPERS Appointments**



#### **PERS Data Maintenance**



#### **STRS Data Maintenance**



#### **PERS Data Maint - Data**



#### **Show SSN if Allowed**



#### **Show History**



#### **STRS Data Maint - Data**



# **Import STRS from Standard File**





#### **Import PERS from Standard File**



#### Request STRS Pre-List



#### Request STRS Final / File



#### Request PERS Pre-List



### Request PERS Final / File



## Create my|CalPERS XML / Audit



### Requires Closed Period to Create XML



### **Download XML File**



## Select Type and Search / Click Row





#### **Download Selected XML File**



## Display Found 'Live' Files



## Display Found 'Pre-Payroll' Files



# **Pre-List PERS Auditing**



### RCA320/RCA349 + PPER?39C Files



## Pre-List – STRS Report & F496



## **Options for STRS Report & F496**



### **Employee Comments Report**



### **Pick from Comment List...**



## **Employee Control Report**



# Pick from Retirement System List...



## **Missing Control Record Report**



## Pick from Pay Code List...



## **Accumulator Report**



### Pick from Ret-AC List...



### **Employee Substitute Transactions**