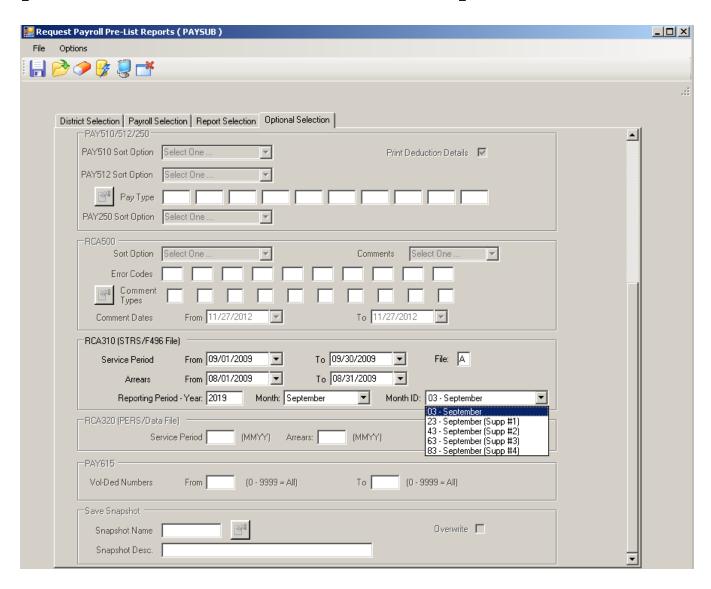

Maintenance**



#### **STRS Data Maintenance**



#### **PERS Data Maint - Data**



#### **Show SSN if Allowed**



#### **Show History**



#### **STRS Data Maint - Data**



# **Import STRS from Standard File**





#### **Import PERS from Standard File**



#### Request STRS Pre-List



#### Request STRS Final / File



#### Request PERS Pre-List



### Request PERS Final / File



## Create my|CalPERS XML / Audit



### Requires Closed Period to Create XML



### **Download XML File**



## Select Type and Search / Click Row





#### **Download Selected XML File**



## Display Found 'Live' Files



## Display Found 'Pre-Payroll' Files



# **Pre-List PERS Auditing**



### RCA320/RCA349 + PPER?39C Files



## Pre-List – STRS Report & F496



## **Options for STRS Report & F496**



### **Employee Comments Report**



### **Pick from Comment List...**



## **Employee Control Report**



# Pick from Retirement System List...



## **Missing Control Record Report**



## Pick from Pay Code List...



## **Accumulator Report**



### Pick from Ret-AC List...



### **Employee Substitute Transactions**



## **STRS Transaction History**



### **PERS Transaction History**



## **MR87 Transaction Report**



## MR87 Final Report / File



## **Remove MR87 Activiy**



#### Initialize Accumulator / Sub Tables



#### **Roll Control Records**



## **Create Controls from Payroll**



## HR Code Maintenance (Pay/Ret)



## **Retirement Systems**



## **Statutory Ded Codes**



#### Stat-Ded Profiles...



## **Stat-Ded Profile (PERS)**



# Stat-Ded Profile (PERS/SB)