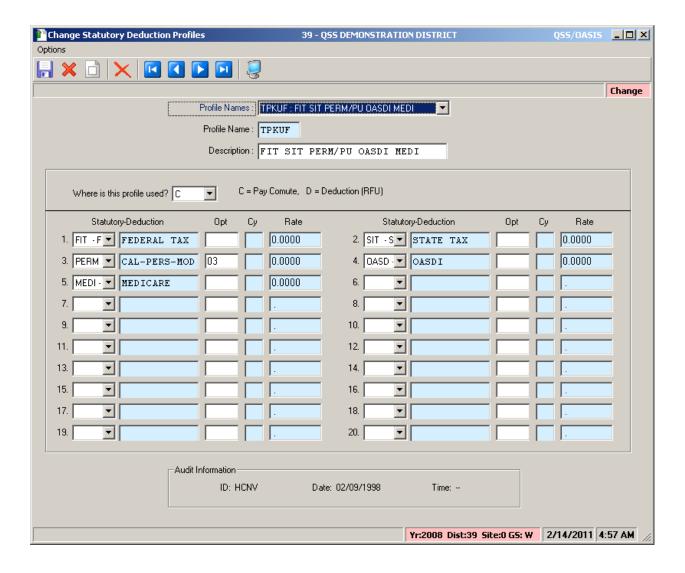

Options for STRS Report & F496**



### **Employee Comments Report**



### **Pick from Comment List...**



## **Employee Control Report**



# Pick from Retirement System List...



## **Missing Control Record Report**



## Pick from Pay Code List...



## **Accumulator Report**



### Pick from Ret-AC List...



### **Employee Substitute Transactions**



## **STRS Transaction History**



### **PERS Transaction History**



## **MR87 Transaction Report**



## MR87 Final Report / File



## **Remove MR87 Activiy**



#### Initialize Accumulator / Sub Tables



#### **Roll Control Records**



## **Create Controls from Payroll**



## HR Code Maintenance (Pay/Ret)



## **Retirement Systems**



## **Statutory Ded Codes**



#### Stat-Ded Profiles...



## **Stat-Ded Profile (PERS)**



# Stat-Ded Profile (PERS/SB)



## Stat-Ded Profile (STRS)



#### **Retirement Edits List**



## Retirement Edit (STRS)



## Retirement Edit (PERS)



#### **Global Master**



#### **District Master**