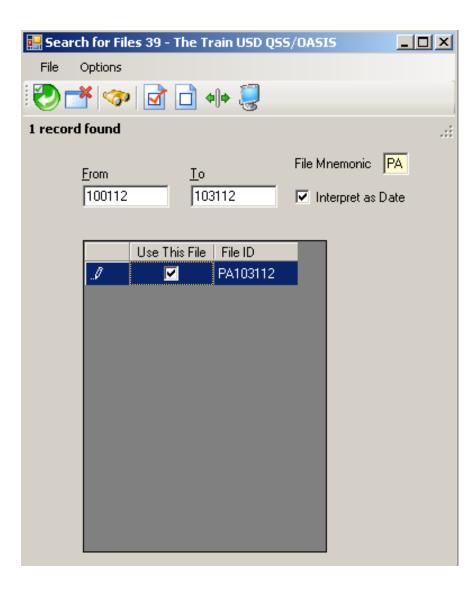

# QSSUG Finance/Personnel Committee - Webinar

QCC Retirement Intro. and Overview
November 28, 2012
Duane Percox, QSS

#### **Accessing QCC/Retirement**



QSS Contacts



#### **QCC/Retirement Access**



- Print manager manage reports
- HR Code Maintenance Retirement M/F
- HR Code Maint#2 –
   Retirement Tax tables
- CA Retirement Retirement (RCA002)

#### **CA Retirement – Main**



# **Options – Similar to Emp-Maint**



# **Settings for Personalization**



## **History List and Employee Lists**



#### **Expanded Menu Tree**



# STRS Reporting Period Control - Supports Supplementals



# STRS Reporting Period Control (EOM Only)







#### **Load STRS from Payroll**



#### **Search History Files**



#### Select / Return / Launch



# **Load PERS from Payroll**



#### **Search History Files**



#### Select / Return / Launch



# Files Already Loaded for STRS



#### Files Already Loaded for PERS



#### **Employee Retirement Master**





#### Employee my|CalPERS ID



## **Employee my CalPERS Master**



## Adding my CalPERS Master - Sources



#### Added my|CalPERS Master from PP



# **Employee my|CalPERS Appointments**



#### **PERS Data Maintenance**



#### **STRS Data Maintenance**



#### **PERS Data Maint - Data**



#### **Show SSN if Allowed**



#### **Show History**



#### **STRS Data Maint - Data**



# **Import STRS from Standard File**





#### **Import PERS from Standard File**



#### Request STRS Pre-List



#### Request STRS Final / File



#### Request PERS