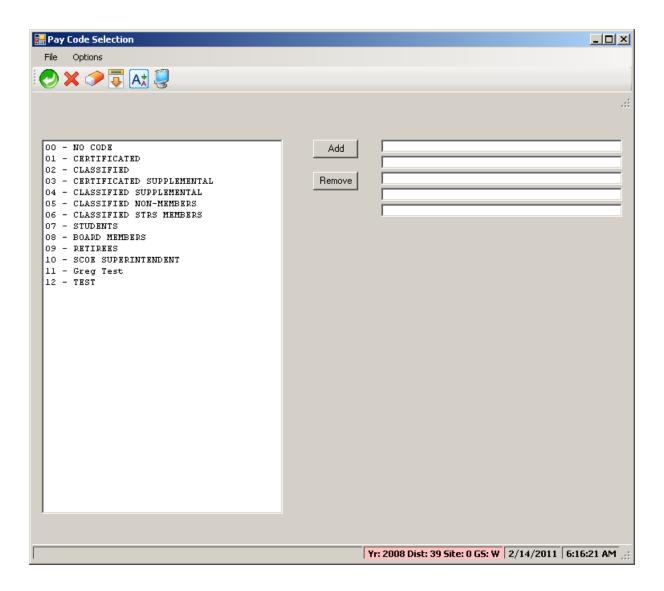

#### **Import PERS from Standard File**



#### Request STRS Pre-List



#### Request STRS Final / File



#### Request PERS Pre-List



### Request PERS Final / File



## Create my|CalPERS XML / Audit



### Requires Closed Period to Create XML



### **Download XML File**



## Select Type and Search / Click Row





#### **Download Selected XML File**



## Display Found 'Live' Files



## Display Found 'Pre-Payroll' Files



# **Pre-List PERS Auditing**



### RCA320/RCA349 + PPER?39C Files



## Pre-List – STRS Report & F496



## **Options for STRS Report & F496**



### **Employee Comments Report**



### **Pick from Comment List...**



## **Employee Control Report**



# Pick from Retirement System List...



## **Missing Control Record Report**



## Pick from Pay Code List...



## **Accumulator Report**



### Pick from Ret-AC List...



### **Employee Substitute Transactions**



## **STRS Transaction History**



### **PERS Transaction History**



## **MR87 Transaction Report**



## MR87 Final Report / File



## **Remove MR87 Activiy**



#### Initialize Accumulator / Sub Tables



#### **Roll Control Records**



## **Create Controls from Payroll**



## HR Code Maintenance (Pay/Ret)



## **Retirement Systems**



## **Statutory Ded Codes**



#### Stat-Ded Profiles...



## **Stat-Ded Profile (PERS)**



# Stat-Ded Profile (PERS/SB)



## Stat-Ded Profile (STRS)



#### **Retirement Edits List**



## Retirement Edit (STRS)



## Retirement Edit (PERS)



#### **Global Master**



#### **District Master**