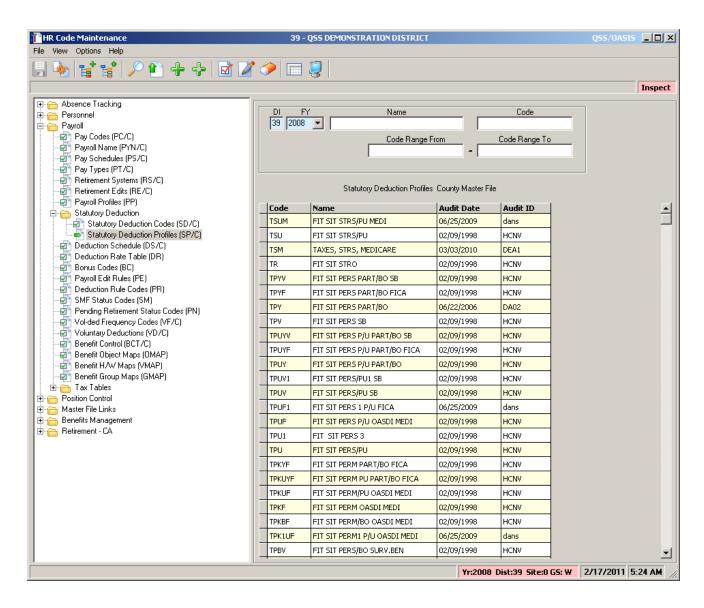

List – STRS Report & F496



## **Options for STRS Report & F496**



### **Employee Comments Report**



### **Pick from Comment List...**



## **Employee Control Report**



# Pick from Retirement System List...



## **Missing Control Record Report**



## Pick from Pay Code List...



## **Accumulator Report**



### Pick from Ret-AC List...



### **Employee Substitute Transactions**



## **STRS Transaction History**



### **PERS Transaction History**



## **MR87 Transaction Report**



## MR87 Final Report / File



## **Remove MR87 Activiy**



#### Initialize Accumulator / Sub Tables



#### **Roll Control Records**



## **Create Controls from Payroll**



## HR Code Maintenance (Pay/Ret)



## **Retirement Systems**



## **Statutory Ded Codes**



#### Stat-Ded Profiles...



## **Stat-Ded Profile (PERS)**



# Stat-Ded Profile (PERS/SB)



## Stat-Ded Profile (STRS)



#### **Retirement Edits List**



## Retirement Edit (STRS)



## Retirement Edit (PERS)



#### **Global Master**



#### **District Master**