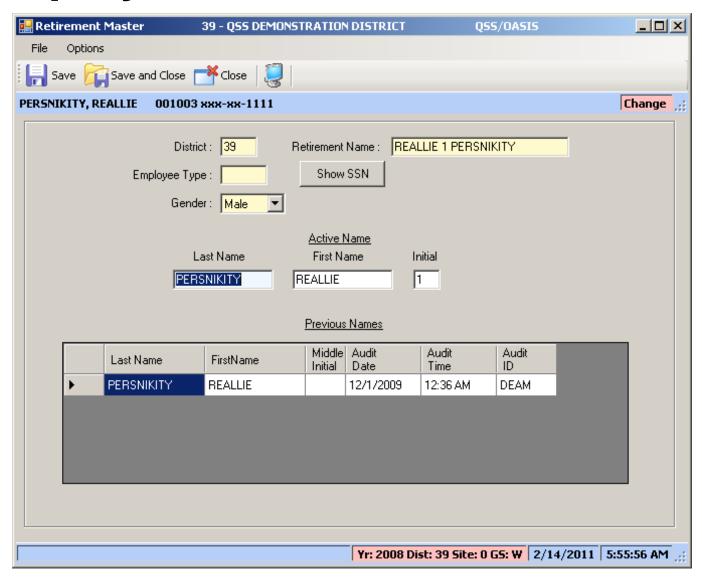

Contacts



#### **QCC/Retirement Access**



- Print manager manage reports
- HR Code Maintenance Retirement M/F
- HR Code Maint#2 –
   Retirement Tax tables
- CA Retirement Retirement (RCA002)

#### **CA Retirement – Main**



# **Options – Similar to Emp-Maint**



# **Settings for Personalization**



## **History List and Employee Lists**



#### **Expanded Menu Tree**



# STRS Reporting Period Control - Supports Supplementals



# STRS Reporting Period Control (EOM Only)







#### **Load STRS from Payroll**



#### **Search History Files**



#### Select / Return / Launch



# **Load PERS from Payroll**



#### **Search History Files**



#### Select / Return / Launch



# Files Already Loaded for STRS



#### Files Already Loaded for PERS



#### **Employee Retirement Master**





#### Employee my|CalPERS ID



## **Employee my CalPERS Master**



## Adding my CalPERS Master - Sources



#### Added my|CalPERS Master from PP



# **Employee my|CalPERS Appointments**



#### **PERS Data Maintenance**



#### **STRS Data Maintenance**



#### **PERS Data Maint - Data**



#### **Show SSN if Allowed**



#### **Show History**



#### **STRS Data Maint - Data**



# **Import STRS from Standard File**





#### **Import PERS from Standard File**



#### Request STRS Pre-List



#### Request STRS Final / File



#### Request PERS Pre-List



### Request PERS Final / File



## Create my|CalPERS XML / Audit



### Requires Closed Period to Create XML



### **Download XML File**



## Select Type and Search / Click Row





#### **Download Selected XML File**



## Disp