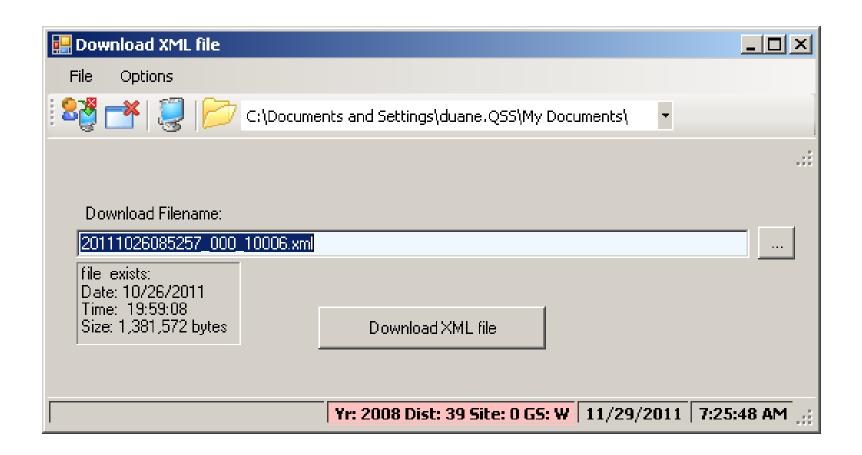

aster**





#### Employee my|CalPERS ID



## **Employee my CalPERS Master**



## Adding my CalPERS Master - Sources



#### Added my|CalPERS Master from PP



# **Employee my|CalPERS Appointments**



#### **PERS Data Maintenance**



#### **STRS Data Maintenance**



#### **PERS Data Maint - Data**



#### **Show SSN if Allowed**



#### **Show History**



#### **STRS Data Maint - Data**



# **Import STRS from Standard File**





#### **Import PERS from Standard File**



#### Request STRS Pre-List



#### Request STRS Final / File



#### Request PERS Pre-List



### Request PERS Final / File



## Create my|CalPERS XML / Audit



### Requires Closed Period to Create XML



### **Download XML File**



## Select Type and Search / Click Row





#### **Download Selected XML File**



## Display Found 'Live' Files



## Display Found 'Pre-Payroll' Files



# **Pre-List PERS Auditing**



### RCA320/RCA349 + PPER?39C Files



## Pre-List – STRS Report & F496



## **Options for STRS Report & F496**



### **Employee Comments Report**



### **Pick from Comment List...**



## **Employee Control Report**



# Pick from Retirement System List...



## **Missing Control Record Report**



## Pick from Pay Code List...



## **Accumulator Report**



### Pick from Ret-AC List...



### **Employee Substitute Transactions**



## **STRS Transaction History**



### **PERS Transaction History**



## **MR87 Transaction Report**



## MR87 Final Report / File



## **Remove MR87 Activiy**



#### Initialize Accumulator / Sub Tables



#### **Roll Control Records**



## **Crea