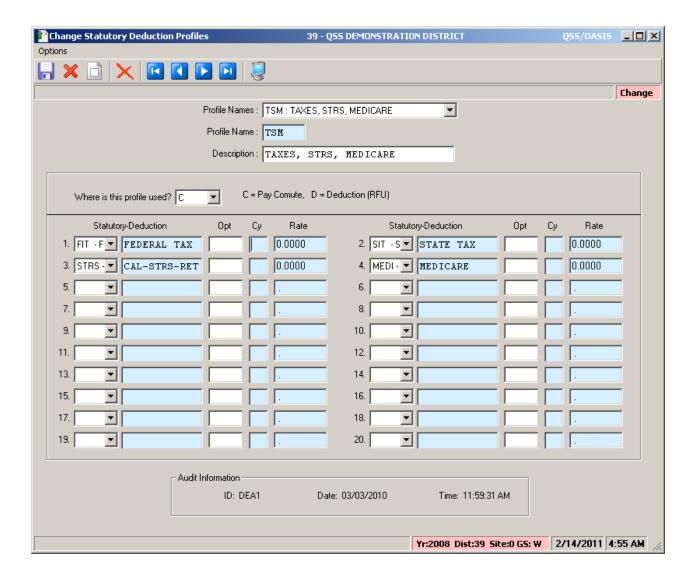

port**



### **Pick from Comment List...**



## **Employee Control Report**



# Pick from Retirement System List...



## **Missing Control Record Report**



## Pick from Pay Code List...



## **Accumulator Report**



### Pick from Ret-AC List...



### **Employee Substitute Transactions**



## **STRS Transaction History**



### **PERS Transaction History**



## **MR87 Transaction Report**



## MR87 Final Report / File



## **Remove MR87 Activiy**



#### Initialize Accumulator / Sub Tables



#### **Roll Control Records**



## **Create Controls from Payroll**



## HR Code Maintenance (Pay/Ret)



## **Retirement Systems**



## **Statutory Ded Codes**



#### Stat-Ded Profiles...



## **Stat-Ded Profile (PERS)**



# Stat-Ded Profile (PERS/SB)



## Stat-Ded Profile (STRS)



#### **Retirement Edits List**



## Retirement Edit (STRS)



## Retirement Edit (PERS)



#### **Global Master**



#### **District Master**