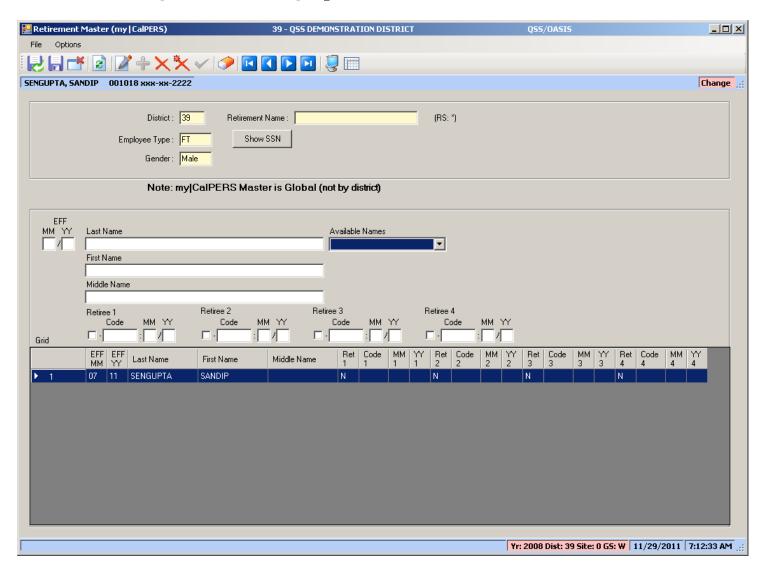

reports
- HR Code Maintenance Retirement M/F
- HR Code Maint#2 –
   Retirement Tax tables
- CA Retirement Retirement (RCA002)

#### **CA Retirement – Main**



# **Options – Similar to Emp-Maint**



# **Settings for Personalization**



## **History List and Employee Lists**



#### **Expanded Menu Tree**



# STRS Reporting Period Control - Supports Supplementals



# STRS Reporting Period Control (EOM Only)







#### **Load STRS from Payroll**



#### **Search History Files**



#### Select / Return / Launch



# **Load PERS from Payroll**



#### **Search History Files**



#### Select / Return / Launch



# Files Already Loaded for STRS



#### Files Already Loaded for PERS



#### **Employee Retirement Master**





#### Employee my|CalPERS ID



## **Employee my CalPERS Master**



## Adding my CalPERS Master - Sources



#### Added my|CalPERS Master from PP



# **Employee my|CalPERS Appointments**



#### **PERS Data Maintenance**



#### **STRS Data Maintenance**



#### **PERS Data Maint - Data**



#### **Show SSN if Allowed**



#### **Show History**



#### **STRS Data Maint - Data**



# **Import STRS from Standard File**





#### **Import PERS from Standard File**



#### Request STRS Pre-List



#### Request STRS Final / File



#### Request PERS Pre-List



### Request PERS Final / File



## Create my|CalPERS XML / Audit



### Requires Closed Period to Create XML



### **Download XML File**



## Select Type and Search / Click Row





#### **Download Selected XML File**



## Display Found 'Live' Files



## Display Found 'Pre-Payroll' Files



# **