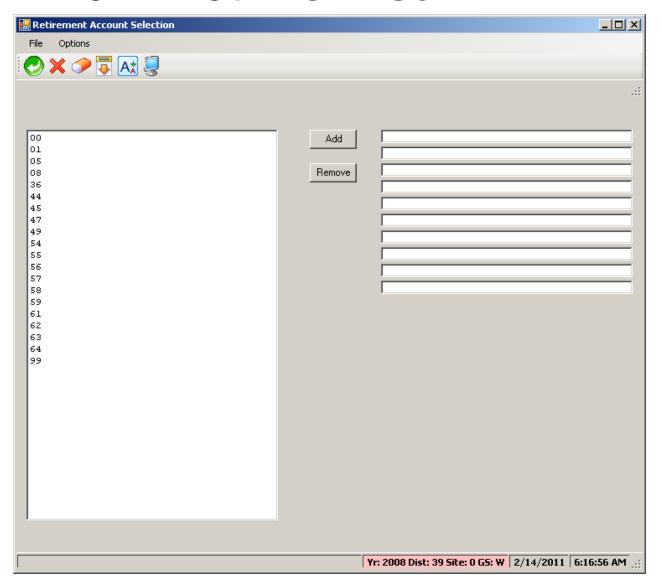

Pre-List



#### Request STRS Final / File



#### Request PERS Pre-List



### Request PERS Final / File



## Create my|CalPERS XML / Audit



### Requires Closed Period to Create XML



### **Download XML File**



## Select Type and Search / Click Row





#### **Download Selected XML File**



## Display Found 'Live' Files



## Display Found 'Pre-Payroll' Files



# **Pre-List PERS Auditing**



### RCA320/RCA349 + PPER?39C Files



## Pre-List – STRS Report & F496



## **Options for STRS Report & F496**



### **Employee Comments Report**



### **Pick from Comment List...**



## **Employee Control Report**



# Pick from Retirement System List...



## **Missing Control Record Report**



## Pick from Pay Code List...



## **Accumulator Report**



### Pick from Ret-AC List...



### **Employee Substitute Transactions**



## **STRS Transaction History**



### **PERS Transaction History**



## **MR87 Transaction Report**



## MR87 Final Report / File



## **Remove MR87 Activiy**



#### Initialize Accumulator / Sub Tables



#### **Roll Control Records**



## **Create Controls from Payroll**



## HR Code Maintenance (Pay/Ret)



## **Retirement Systems**



## **Statutory Ded Codes**



#### Stat-Ded Profiles...



## **Stat-Ded Profile (PERS)**



# Stat-Ded Profile (PERS/SB)



## Stat-Ded Profile (STRS)



#### **Retirement Edits List**



## Retirement Edit (STRS)



## Retirement Edit (PERS)



#### **Global Master**



#### **District Master**