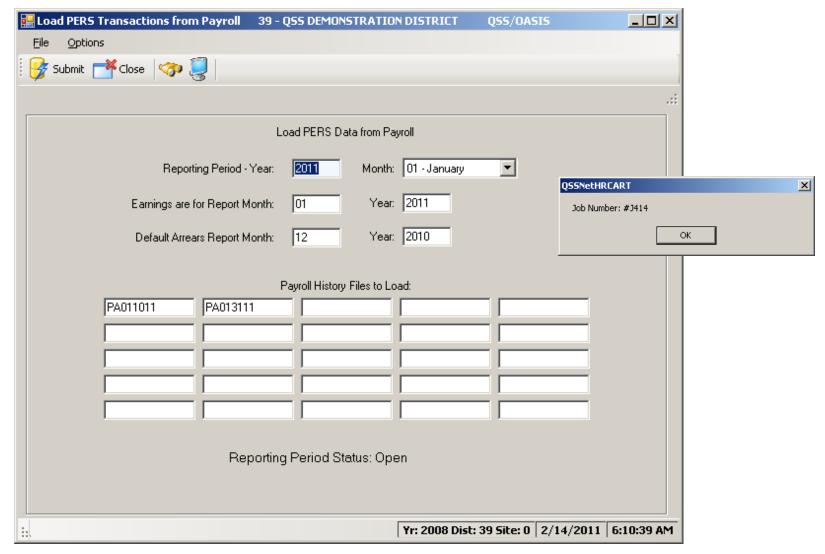

QCC Retirement Intro. and Overview
November 28, 2012
Duane Percox, QSS

#### **Accessing QCC/Retirement**



QSS Contacts



#### **QCC/Retirement Access**



- Print manager manage reports
- HR Code Maintenance Retirement M/F
- HR Code Maint#2 –
   Retirement Tax tables
- CA Retirement Retirement (RCA002)

#### **CA Retirement – Main**



# **Options – Similar to Emp-Maint**



# **Settings for Personalization**



## **History List and Employee Lists**



#### **Expanded Menu Tree**



# STRS Reporting Period Control - Supports Supplementals



# STRS Reporting Period Control (EOM Only)







#### **Load STRS from Payroll**



#### **Search History Files**



#### Select / Return / Launch



# **Load PERS from Payroll**



#### **Search History Files**



#### Select / Return / Launch



# Files Already Loaded for STRS



#### Files Already Loaded for PERS



#### **Employee Retirement Master**





#### Employee my|CalPERS ID



## **Employee my CalPERS Master**



## Adding my CalPERS Master - Sources



#### Added my|CalPERS Master from PP



# **Employee my|CalPERS Appointments**



#### **PERS Data Maintenance**



#### **STRS Data Maintenance**



#### **PERS Data Maint - Data**



#### **Show SSN if Allowed**



#### **Show History**



#### **STRS Data Maint - Data**



# **Import STRS from Standard File**





#### **Import PERS from Standard File**



#### Request STRS Pre-List



#### Request STRS Final / File



#### Request PERS Pre-List



### Request PERS Final / File



## Create my|CalPERS XML / Audit



### Requires Closed Period to Create XML



### **