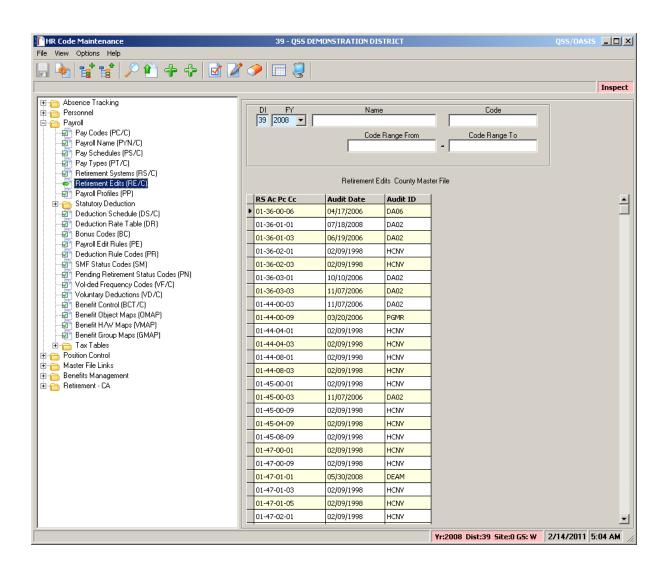

List...**



## **Employee Control Report**



# Pick from Retirement System List...



## **Missing Control Record Report**



## Pick from Pay Code List...



## **Accumulator Report**



### Pick from Ret-AC List...



### **Employee Substitute Transactions**



## **STRS Transaction History**



### **PERS Transaction History**



## **MR87 Transaction Report**



## MR87 Final Report / File



## **Remove MR87 Activiy**



#### Initialize Accumulator / Sub Tables



#### **Roll Control Records**



## **Create Controls from Payroll**



## HR Code Maintenance (Pay/Ret)



## **Retirement Systems**



## **Statutory Ded Codes**



#### Stat-Ded Profiles...



## **Stat-Ded Profile (PERS)**



# Stat-Ded Profile (PERS/SB)



## Stat-Ded Profile (STRS)



#### **Retirement Edits List**



## Retirement Edit (STRS)



## Retirement Edit (PERS)



#### **Global Master**



#### **District Master**