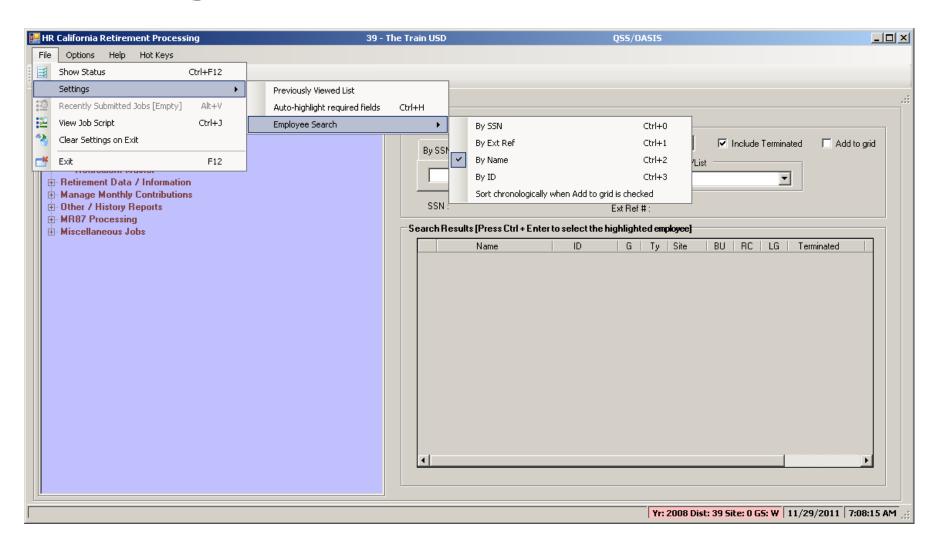

# QSSUG Finance/Personnel Committee - Webinar

QCC Retirement Intro. and Overview
November 28, 2012
Duane Percox, QSS

#### **Accessing QCC/Retirement**



QSS Contacts



#### **QCC/Retirement Access**



- Print manager manage reports
- HR Code Maintenance Retirement M/F
- HR Code Maint#2 –
   Retirement Tax tables
- CA Retirement Retirement (RCA002)

#### **CA Retirement – Main**



# **Options – Similar to Emp-Maint**



# **Settings for Personalization**



## **History List and Employee Lists**



#### **Expanded Menu Tree**



# STRS Reporting Period Control - Supports Supplementals



# STRS Reporting Period Control (EOM Only)







#### **Load STRS from Payroll**



#### **Search History Files**



#### Select / Return / Launch



# **Load PERS from Payroll**



#### **Search History Files**



#### Select / Return / Launch



# Files Already Loaded for STRS



#### Files Already Loaded for PERS



#### **Employee Retirement Master**





#### Employee my|CalPERS ID



## **Employee my CalPERS Master**



## Adding my CalPERS Master - Sources



#### Added my|CalPERS Master from PP



# **Employee my|CalPERS Appointments**



#### **PERS Data Maintenance**



#### **STRS Data Maintenance**



#### **PERS Data Maint - Data**



#### **S