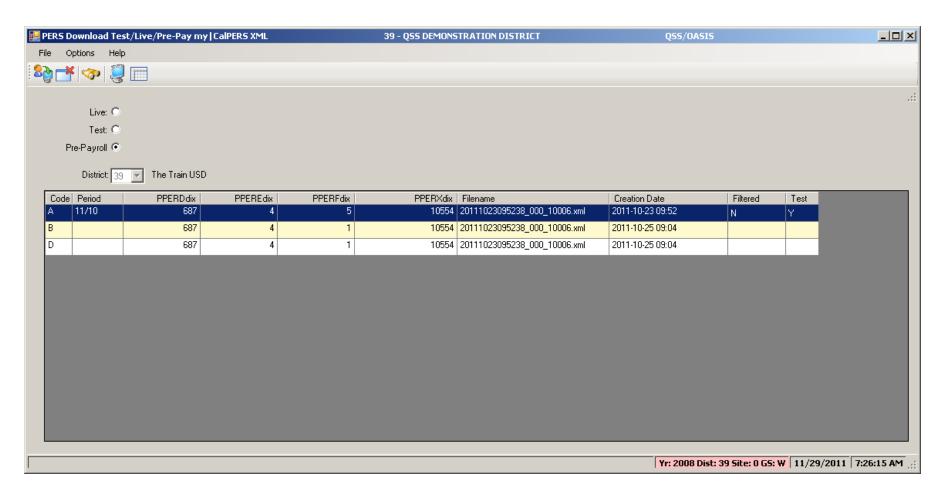

er**



## Adding my CalPERS Master - Sources



#### Added my|CalPERS Master from PP



# **Employee my|CalPERS Appointments**



#### **PERS Data Maintenance**



#### **STRS Data Maintenance**



#### **PERS Data Maint - Data**



#### **Show SSN if Allowed**



#### **Show History**



#### **STRS Data Maint - Data**



# **Import STRS from Standard File**





#### **Import PERS from Standard File**



#### Request STRS Pre-List



#### Request STRS Final / File



#### Request PERS Pre-List



### Request PERS Final / File



## Create my|CalPERS XML / Audit



### Requires Closed Period to Create XML



### **Download XML File**



## Select Type and Search / Click Row





#### **Download Selected XML File**



## Display Found 'Live' Files



## Display Found 'Pre-Payroll' Files



# **Pre-List PERS Auditing**



### RCA320/RCA349 + PPER?39C Files



## Pre-List – STRS Report & F496



## **Options for STRS Report & F496**



### **Employee Comments Report**



### **Pick from Comment List...**



## **Employee Control Report**



# Pick from Retirement System List...



## **Missing Control Record Report**



## Pick from Pay Code List...



## **Accumulator Report**



### Pick from Ret-AC List...



### **Employee Substitute Transactions**



## **STRS Transaction History**



### **PERS Transaction History**



## **MR87 Transaction Report**



## MR87 Final Report / File



## **Remove MR87 Activiy**



#### Initialize Accumulator / Sub Tables



#### **Roll Control Records**



## **Create Controls from Payroll**



## HR Code Maintenance (Pay/Ret)



## **Re