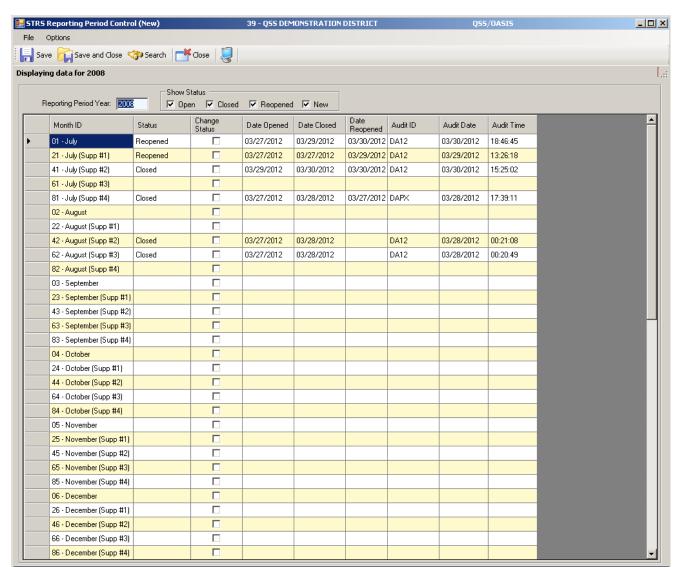

# QSSUG Finance/Personnel Committee - Webinar

QCC Retirement Intro. and Overview
November 28, 2012
Duane Percox, QSS

#### **Accessing QCC/Retirement**



QSS Contacts



#### **QCC/Retirement Access**



- Print manager manage reports
- HR Code Maintenance Retirement M/F
- HR Code Maint#2 –
   Retirement Tax tables
- CA Retirement Retirement (RCA002)

#### **CA Retirement – Main**



# **Options – Similar to Emp-Maint**



# **Settings for Personalization**



## **History List and Employee Lists**



#### **Expanded Menu Tree**



# STRS Reporting Period Control - Supports Supplementals



# STRS Reporting Period Control (EOM Only)







#### **Load STRS from Payroll**



#### **Search History Files**



#### Select / Return / Launch



# **Load PERS from Payroll**



#### **Search History Files**



#### Select / Return / Launch



# Files Already Loaded for STRS



#### Files Already Loaded for PERS



#### **Employee Retirement Master**





#### Employee my|CalPERS ID



## **Employee my CalPERS Master**



## Adding my CalPERS Master - Sources



#### Added my|CalPERS Master from PP



# **Employee my|CalPERS Appointments**



#### **PERS Data Maintenance**



#### **STRS Data Maintenance**



#### **PERS Data Maint - Data**



#### **Show SSN if Allowed**



#### **Show History**



#### **STRS Data Maint - Data**



# **Import STRS from Standard File**





#### **