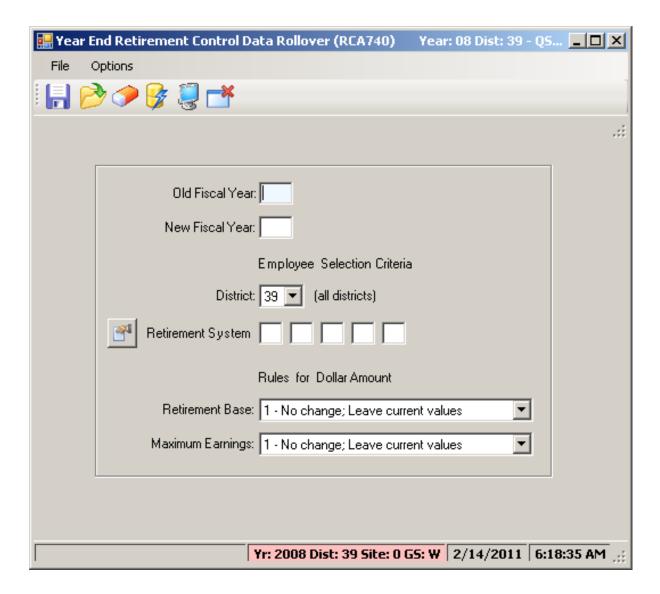

ML File**



## Display Found 'Live' Files



## Display Found 'Pre-Payroll' Files



# **Pre-List PERS Auditing**



### RCA320/RCA349 + PPER?39C Files



## Pre-List – STRS Report & F496



## **Options for STRS Report & F496**



### **Employee Comments Report**



### **Pick from Comment List...**



## **Employee Control Report**



# Pick from Retirement System List...



## **Missing Control Record Report**



## Pick from Pay Code List...



## **Accumulator Report**



### Pick from Ret-AC List...



### **Employee Substitute Transactions**



## **STRS Transaction History**



### **PERS Transaction History**



## **MR87 Transaction Report**



## MR87 Final Report / File



## **Remove MR87 Activiy**



#### Initialize Accumulator / Sub Tables



#### **Roll Control Records**



## **Create Controls from Payroll**



## HR Code Maintenance (Pay/Ret)



## **Retirement Systems**



## **Statutory Ded Codes**



#### Stat-Ded Profiles...



## **Stat-Ded Profile (PERS)**



# Stat-Ded Profile (PERS/SB)



## Stat-Ded Profile (STRS)



#### **Retirement Edits List**



## Retirement Edit (STRS)



## Retirement Edit (PERS)



#### **Global Master**



#### **District Master**