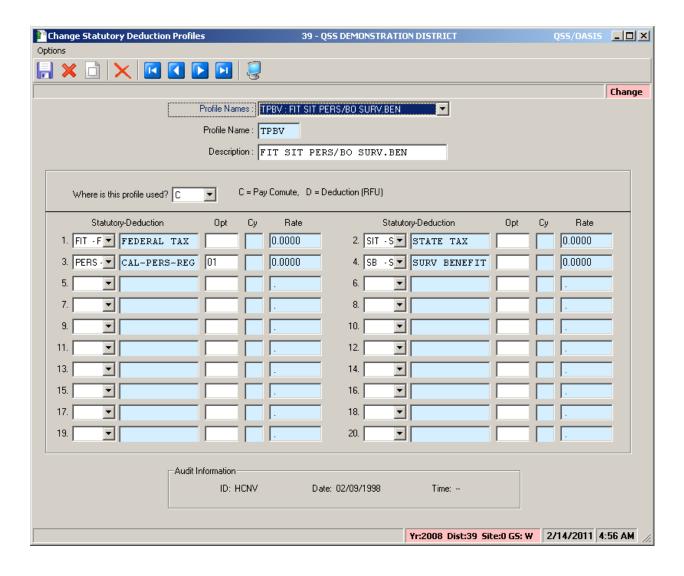

### **Employee Comments Report**



### **Pick from Comment List...**



## **Employee Control Report**



# Pick from Retirement System List...



## **Missing Control Record Report**



## Pick from Pay Code List...



## **Accumulator Report**



### Pick from Ret-AC List...



### **Employee Substitute Transactions**



## **STRS Transaction History**



### **PERS Transaction History**



## **MR87 Transaction Report**



## MR87 Final Report / File



## **Remove MR87 Activiy**



#### Initialize Accumulator / Sub Tables



#### **Roll Control Records**



## **Create Controls from Payroll**



## HR Code Maintenance (Pay/Ret)



## **Retirement Systems**



## **Statutory Ded Codes**



#### Stat-Ded Profiles...



## **Stat-Ded Profile (PERS)**



# Stat-Ded Profile (PERS/SB)



## Stat-Ded Profile (STRS)



#### **Retirement Edits List**



## Retirement Edit (STRS)



## Retirement Edit (PERS)



#### **Global Master**



#### **District Master**