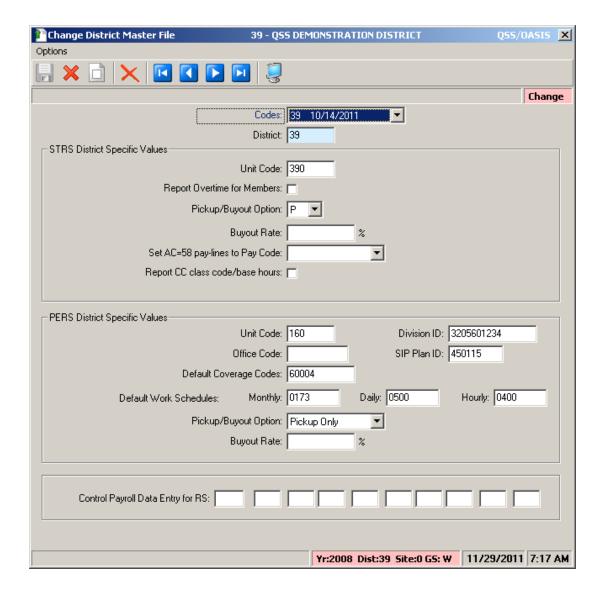

ord Report**



## Pick from Pay Code List...



## **Accumulator Report**



### Pick from Ret-AC List...



### **Employee Substitute Transactions**



## **STRS Transaction History**



### **PERS Transaction History**



## **MR87 Transaction Report**



## MR87 Final Report / File



## **Remove MR87 Activiy**



#### Initialize Accumulator / Sub Tables



#### **Roll Control Records**



## **Create Controls from Payroll**



## HR Code Maintenance (Pay/Ret)



## **Retirement Systems**



## **Statutory Ded Codes**



#### Stat-Ded Profiles...



## **Stat-Ded Profile (PERS)**



# Stat-Ded Profile (PERS/SB)



## Stat-Ded Profile (STRS)



#### **Retirement Edits List**



## Retirement Edit (STRS)



## Retirement Edit (PERS)



#### **Global Master**



#### **District Master**