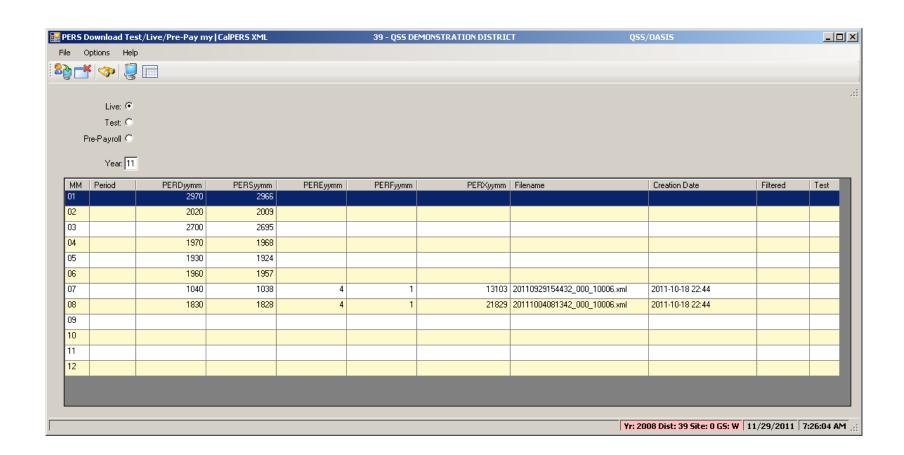

PERS ID



## **Employee my CalPERS Master**



## Adding my CalPERS Master - Sources



#### Added my|CalPERS Master from PP



# **Employee my|CalPERS Appointments**



#### **PERS Data Maintenance**



#### **STRS Data Maintenance**



#### **PERS Data Maint - Data**



#### **Show SSN if Allowed**



#### **Show History**



#### **STRS Data Maint - Data**



# **Import STRS from Standard File**





#### **Import PERS from Standard File**



#### Request STRS Pre-List



#### Request STRS Final / File



#### Request PERS Pre-List



### Request PERS Final / File



## Create my|CalPERS XML / Audit



### Requires Closed Period to Create XML



### **Download XML File**



## Select Type and Search / Click Row





#### **Download Selected XML File**



## Display Found 'Live' Files



## Display Found 'Pre-Payroll' Files



# **Pre-List PERS Auditing**



### RCA320/RCA349 + PPER?39C Files



## Pre-List – STRS Report & F496



## **Options for STRS Report & F496**



### **Employee Comments Report**



### **Pick from Comment List...**



## **Employee Control Report**



# Pick from Retirement System List...



## **Missing Control Record Report**



## Pick from Pay Code List...



## **Accumulator Report**



### Pick from Ret-AC List...



### **Employee Substitute Transactions**



## **STRS Transaction History**



### **PERS Transaction History**



## **MR87 Transaction Report**



## MR87 Final Report / File



## **Remove MR87 Activiy**



#### Initialize Accumulator / Sub Tables



#### **Roll Control Records**



## **Create Controls from Payroll**



##