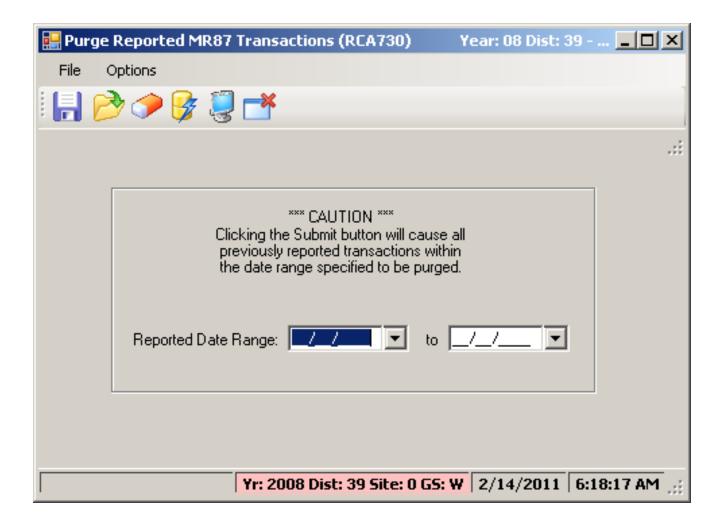

le**



## Select Type and Search / Click Row





#### **Download Selected XML File**



## Display Found 'Live' Files



## Display Found 'Pre-Payroll' Files



# **Pre-List PERS Auditing**



### RCA320/RCA349 + PPER?39C Files



## Pre-List – STRS Report & F496



## **Options for STRS Report & F496**



### **Employee Comments Report**



### **Pick from Comment List...**



## **Employee Control Report**



# Pick from Retirement System List...



## **Missing Control Record Report**



## Pick from Pay Code List...



## **Accumulator Report**



### Pick from Ret-AC List...



### **Employee Substitute Transactions**



## **STRS Transaction History**



### **PERS Transaction History**



## **MR87 Transaction Report**



## MR87 Final Report / File



## **Remove MR87 Activiy**



#### Initialize Accumulator / Sub Tables



#### **Roll Control Records**



## **Create Controls from Payroll**



## HR Code Maintenance (Pay/Ret)



## **Retirement Systems**



## **Statutory Ded Codes**



#### Stat-Ded Profiles...



## **Stat-Ded Profile (PERS)**



# Stat-Ded Profile (PERS/SB)



## Stat-Ded Profile (STRS)



#### **Retirement Edits List**



## Retirement Edit (STRS)



## Retirement Edit (PERS)



#### **Global Master**



#### **District Master**