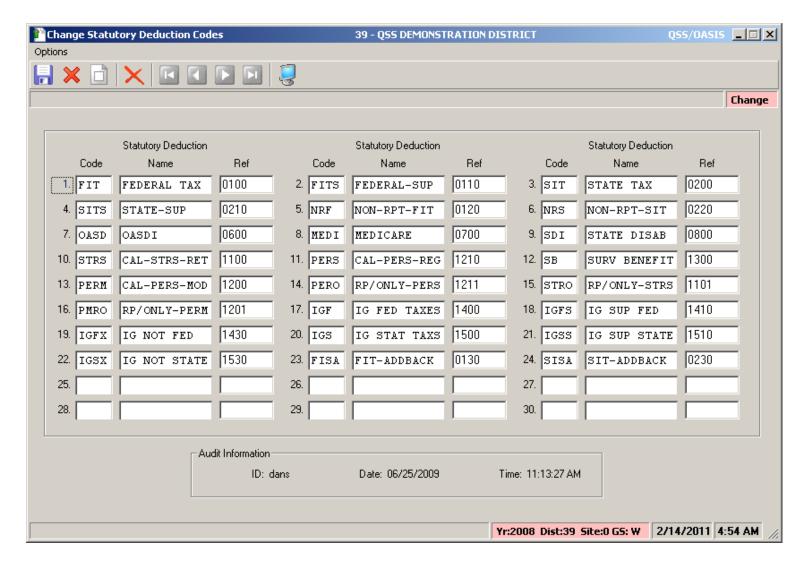

9 + PPER?39C Files



## Pre-List – STRS Report & F496



## **Options for STRS Report & F496**



### **Employee Comments Report**



### **Pick from Comment List...**



## **Employee Control Report**



# Pick from Retirement System List...



## **Missing Control Record Report**



## Pick from Pay Code List...



## **Accumulator Report**



### Pick from Ret-AC List...



### **Employee Substitute Transactions**



## **STRS Transaction History**



### **PERS Transaction History**



## **MR87 Transaction Report**



## MR87 Final Report / File



## **Remove MR87 Activiy**



#### Initialize Accumulator / Sub Tables



#### **Roll Control Records**



## **Create Controls from Payroll**



## HR Code Maintenance (Pay/Ret)



## **Retirement Systems**



## **Statutory Ded Codes**



#### Stat-Ded Profiles...



## **Stat-Ded Profile (PERS)**



# Stat-Ded Profile (PERS/SB)



## Stat-Ded Profile (STRS)



#### **Retirement Edits List**



## Retirement Edit (STRS)



## Retirement Edit (PERS)



#### **Global Master**



#### **District Master**