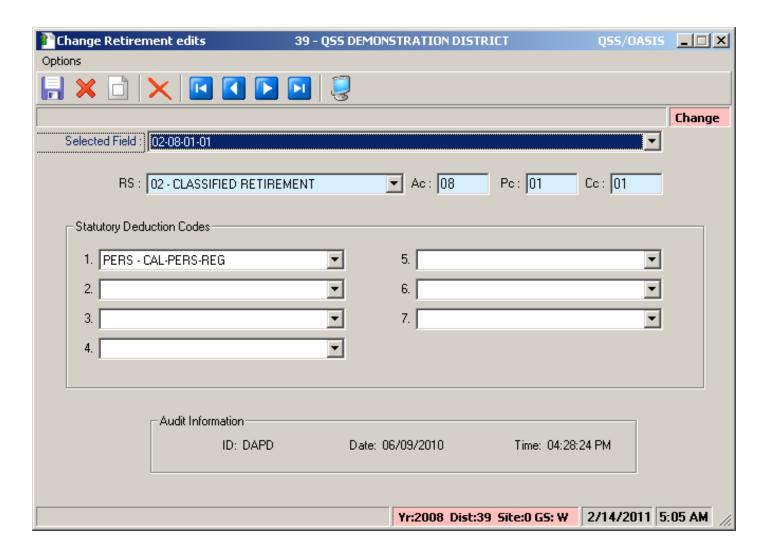

Retirement System List...



## **Missing Control Record Report**



## Pick from Pay Code List...



## **Accumulator Report**



### Pick from Ret-AC List...



### **Employee Substitute Transactions**



## **STRS Transaction History**



### **PERS Transaction History**



## **MR87 Transaction Report**



## MR87 Final Report / File



## **Remove MR87 Activiy**



#### Initialize Accumulator / Sub Tables



#### **Roll Control Records**



## **Create Controls from Payroll**



## HR Code Maintenance (Pay/Ret)



## **Retirement Systems**



## **Statutory Ded Codes**



#### Stat-Ded Profiles...



## **Stat-Ded Profile (PERS)**



# Stat-Ded Profile (PERS/SB)



## Stat-Ded Profile (STRS)



#### **Retirement Edits List**



## Retirement Edit (STRS)



## Retirement Edit (PERS)



#### **Global Master**



#### **District Master**