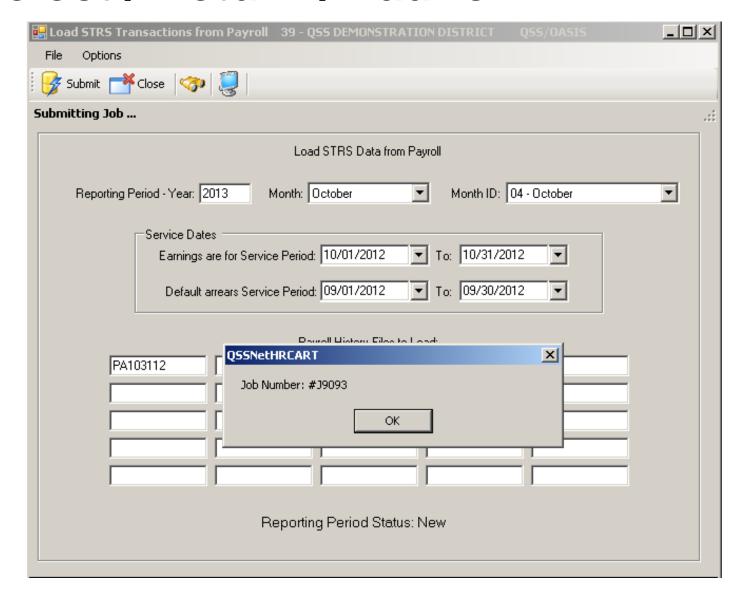

# QSSUG Finance/Personnel Committee - Webinar

QCC Retirement Intro. and Overview
November 28, 2012
Duane Percox, QSS

#### **Accessing QCC/Retirement**



QSS Contacts



#### **QCC/Retirement Access**



- Print manager manage reports
- HR Code Maintenance Retirement M/F
- HR Code Maint#2 –
   Retirement Tax tables
- CA Retirement Retirement (RCA002)

#### **CA Retirement – Main**



# **Options – Similar to Emp-Maint**



# **Settings for Personalization**



## **History List and Employee Lists**



#### **Expanded Menu Tree**



# STRS Reporting Period Control - Supports Supplementals



# STRS Reporting Period Control (EOM Only)







#### **Load STRS from Payroll**



#### **Search History Files**



#### Select / Return / Launch



# **Load PERS from Payroll**



#### **Search History Files**



#### Select / Return / Launch



# Files Already Loaded for STRS



#### Files Already Loaded for PERS



#### **Employee Retirement Master**





#### Employee my|CalPERS ID



## **Employee my CalPERS Master**



## Adding my CalPERS Master - Sources



#### Added my|CalPERS Master from PP



# **Employee my|CalPERS Appointments**



#### **PERS Data Maintenance**



#### **STRS Data Maintenance**



#### **PERS Data Maint - Data**



#### **Show SSN if Allowed**



#### **Show History**



#### **STRS Data Maint - Data**



# **Import STRS from Standard File**





#### **Import PERS from Standard File**



#### Request STRS Pre-List



#### Request STRS Final / File



#### Request PERS Pre-List



### Request PERS Fina