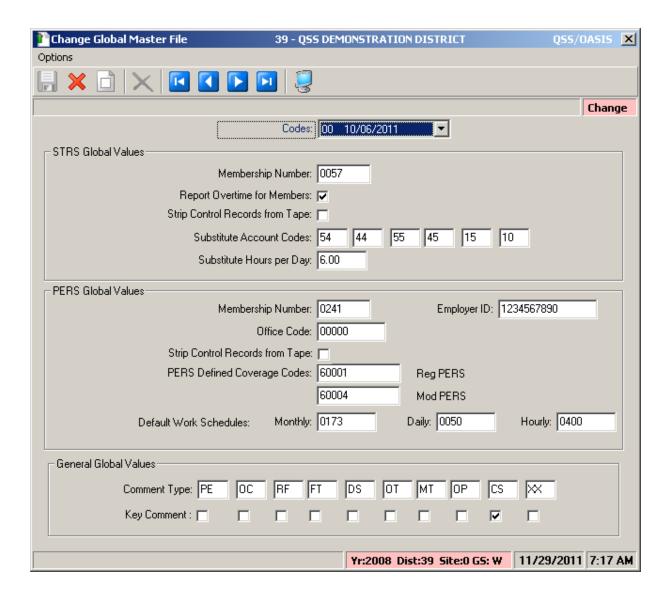

## **Missing Control Record Report**



## Pick from Pay Code List...



## **Accumulator Report**



### Pick from Ret-AC List...



### **Employee Substitute Transactions**



## **STRS Transaction History**



### **PERS Transaction History**



## **MR87 Transaction Report**



## MR87 Final Report / File



## **Remove MR87 Activiy**



#### Initialize Accumulator / Sub Tables



#### **Roll Control Records**



## **Create Controls from Payroll**



## HR Code Maintenance (Pay/Ret)



## **Retirement Systems**



## **Statutory Ded Codes**



#### Stat-Ded Profiles...



## **Stat-Ded Profile (PERS)**



# Stat-Ded Profile (PERS/SB)



## Stat-Ded Profile (STRS)



#### **Retirement Edits List**



## Retirement Edit (STRS)



## Retirement Edit (PERS)



#### **Global Master**



#### **District Master**