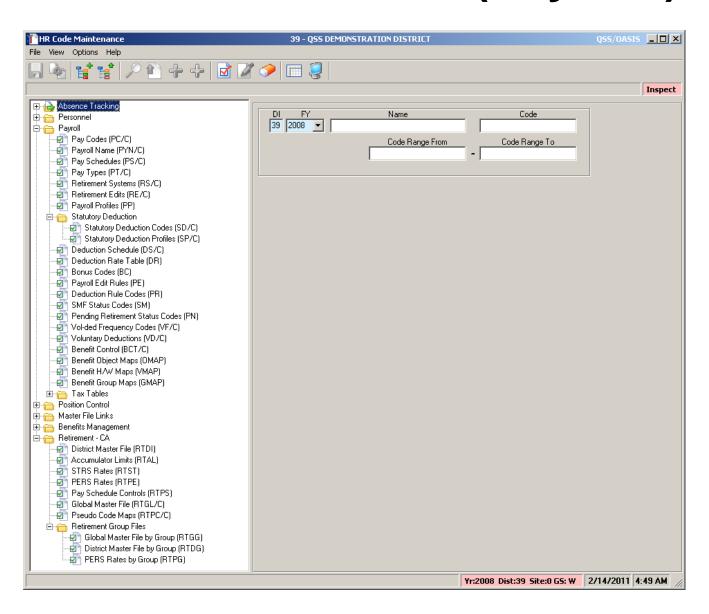

' Files



# **Pre-List PERS Auditing**



### RCA320/RCA349 + PPER?39C Files



## Pre-List – STRS Report & F496



## **Options for STRS Report & F496**



### **Employee Comments Report**



### **Pick from Comment List...**



## **Employee Control Report**



# Pick from Retirement System List...



## **Missing Control Record Report**



## Pick from Pay Code List...



## **Accumulator Report**



### Pick from Ret-AC List...



### **Employee Substitute Transactions**



## **STRS Transaction History**



### **PERS Transaction History**



## **MR87 Transaction Report**



## MR87 Final Report / File



## **Remove MR87 Activiy**



#### Initialize Accumulator / Sub Tables



#### **Roll Control Records**



## **Create Controls from Payroll**



## HR Code Maintenance (Pay/Ret)



## **Retirement Systems**



## **Statutory Ded Codes**



#### Stat-Ded Profiles...



## **Stat-Ded Profile (PERS)**



# Stat-Ded Profile (PERS/SB)



## Stat-Ded Profile (STRS)



#### **Retirement Edits List**



## Retirement Edit (STRS)



## Retirement Edit (PERS)



#### **Global Master**



#### **District Master**