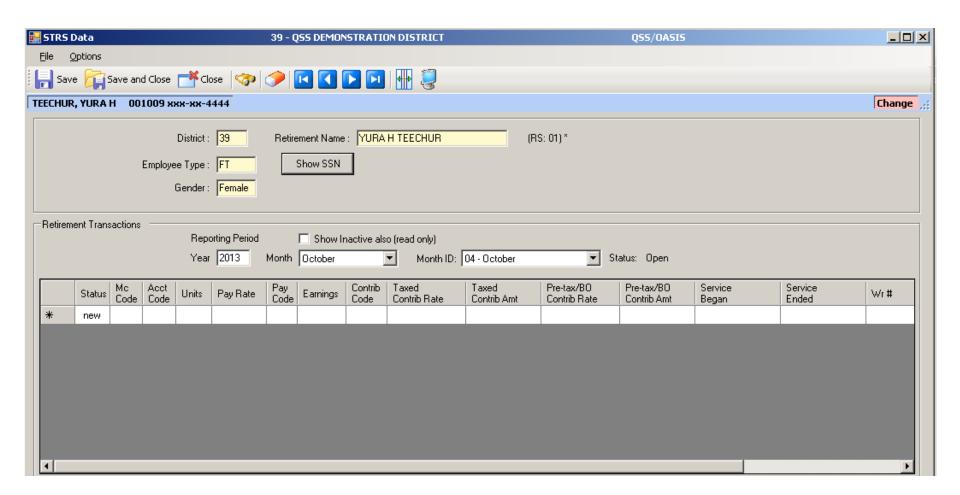

int**



# **Settings for Personalization**



## **History List and Employee Lists**



#### **Expanded Menu Tree**



# STRS Reporting Period Control - Supports Supplementals



# STRS Reporting Period Control (EOM Only)







#### **Load STRS from Payroll**



#### **Search History Files**



#### Select / Return / Launch



# **Load PERS from Payroll**



#### **Search History Files**



#### Select / Return / Launch



# Files Already Loaded for STRS



#### Files Already Loaded for PERS



#### **Employee Retirement Master**





#### Employee my|CalPERS ID



## **Employee my CalPERS Master**



## Adding my CalPERS Master - Sources



#### Added my|CalPERS Master from PP



# **Employee my|CalPERS Appointments**



#### **PERS Data Maintenance**



#### **STRS Data Maintenance**



#### **PERS Data Maint - Data**



#### **Show SSN if Allowed**



#### **Show History**



#### **STRS Data Maint - Data**



# **Import STRS from Standard File**





#### **Import PERS from Standard File**



#### Request STRS Pre-List



#### Request STRS Final / File



#### Request PERS Pre-List



### Request PERS Final / File



## Create my|CalPERS XML / Audit



### Requires Closed Period to Create XML



### **Download XML File**



## Select Type and Search / Click Row





#### **Download Selected XML File**



## Display Found 'Live' Files



## Display Found 'Pre-Payroll' Files



# **Pre-List PERS Auditing**



### RCA320/RCA349 + PPER?39C Files



## Pre-List – STRS Report & F496



## **Options for STRS Report & F496**



### **Employee Comments Report**



### **Pick f