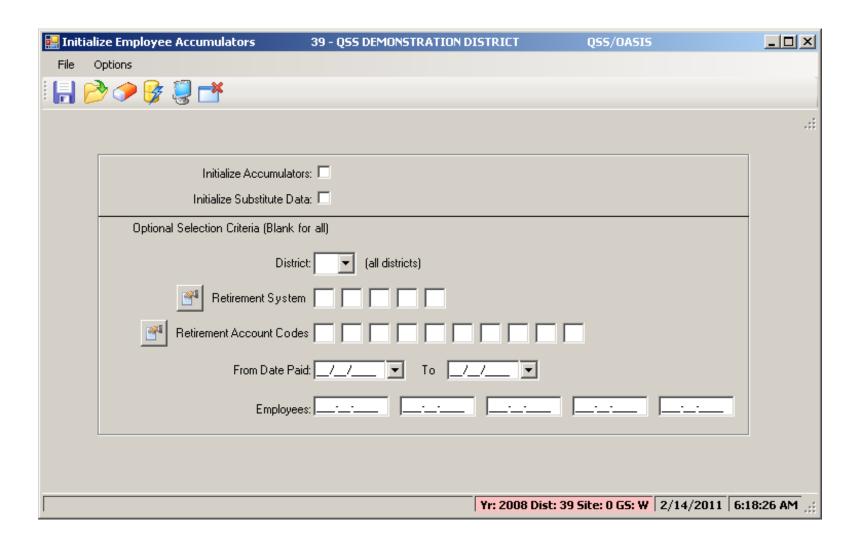

w





#### **Download Selected XML File**



## Display Found 'Live' Files



## Display Found 'Pre-Payroll' Files



# **Pre-List PERS Auditing**



### RCA320/RCA349 + PPER?39C Files



## Pre-List – STRS Report & F496



## **Options for STRS Report & F496**



### **Employee Comments Report**



### **Pick from Comment List...**



## **Employee Control Report**



# Pick from Retirement System List...



## **Missing Control Record Report**



## Pick from Pay Code List...



## **Accumulator Report**



### Pick from Ret-AC List...



### **Employee Substitute Transactions**



## **STRS Transaction History**



### **PERS Transaction History**



## **MR87 Transaction Report**



## MR87 Final Report / File



## **Remove MR87 Activiy**



#### Initialize Accumulator / Sub Tables



#### **Roll Control Records**



## **Create Controls from Payroll**



## HR Code Maintenance (Pay/Ret)



## **Retirement Systems**



## **Statutory Ded Codes**



#### Stat-Ded Profiles...



## **Stat-Ded Profile (PERS)**



# Stat-Ded Profile (PERS/SB)



## Stat-Ded Profile (STRS)



#### **Retirement Edits List**



## Retirement Edit (STRS)



## Retirement Edit (PERS)



#### **Global Master**



#### **District Master**