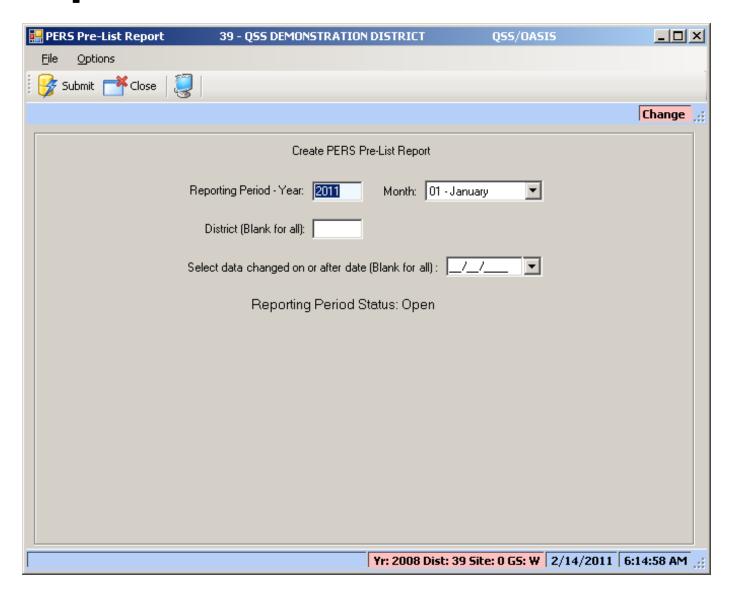

ect / Return / Launch



# **Load PERS from Payroll**



#### **Search History Files**



#### Select / Return / Launch



# Files Already Loaded for STRS



#### Files Already Loaded for PERS



#### **Employee Retirement Master**





#### Employee my|CalPERS ID



## **Employee my CalPERS Master**



## Adding my CalPERS Master - Sources



#### Added my|CalPERS Master from PP



# **Employee my|CalPERS Appointments**



#### **PERS Data Maintenance**



#### **STRS Data Maintenance**



#### **PERS Data Maint - Data**



#### **Show SSN if Allowed**



#### **Show History**



#### **STRS Data Maint - Data**



# **Import STRS from Standard File**





#### **Import PERS from Standard File**



#### Request STRS Pre-List



#### Request STRS Final / File



#### Request PERS Pre-List



### Request PERS Final / File



## Create my|CalPERS XML / Audit



### Requires Closed Period to Create XML



### **Download XML File**



## Select Type and Search / Click Row





#### **Download Selected XML File**



## Display Found 'Live' Files



## Display Found 'Pre-Payroll' Files



# **Pre-List PERS Auditing**



### RCA320/RCA349 + PPER?39C Files



## Pre-List – STRS Report & F496



## **Options for STRS Report & F496**



### **Employee Comments Report**



### **Pick from Comment List...**



## **Employee Control Report**



# Pick from Retirement System List...



## **Missing Control Record Report**



## Pick from Pay Code List...



## **Accumulator Report**



### Pick from Ret-AC List...



### **Employee Substitute Transactions**



## **STRS Transaction Histor