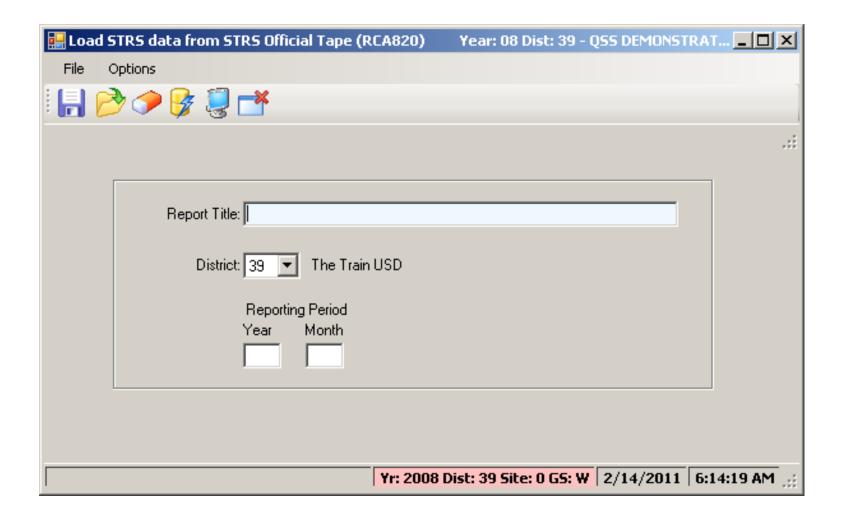

lementals



# STRS Reporting Period Control (EOM Only)







#### **Load STRS from Payroll**



#### **Search History Files**



#### Select / Return / Launch



# **Load PERS from Payroll**



#### **Search History Files**



#### Select / Return / Launch



# Files Already Loaded for STRS



#### Files Already Loaded for PERS



#### **Employee Retirement Master**





#### Employee my|CalPERS ID



## **Employee my CalPERS Master**



## Adding my CalPERS Master - Sources



#### Added my|CalPERS Master from PP



# **Employee my|CalPERS Appointments**



#### **PERS Data Maintenance**



#### **STRS Data Maintenance**



#### **PERS Data Maint - Data**



#### **Show SSN if Allowed**



#### **Show History**



#### **STRS Data Maint - Data**



# **Import STRS from Standard File**





#### **Import PERS from Standard File**



#### Request STRS Pre-List



#### Request STRS Final / File



#### Request PERS Pre-List



### Request PERS Final / File



## Create my|CalPERS XML / Audit



### Requires Closed Period to Create XML



### **Download XML File**



## Select Type and Search / Click Row





#### **Download Selected XML File**



## Display Found 'Live' Files



## Display Found 'Pre-Payroll' Files



# **Pre-List PERS Auditing**



### RCA320/RCA349 + PPER?39C Files



## Pre-List – STRS Report & F496



## **Options for STRS Report & F496**



### **Employee Comments Report**



### **Pick from Comment List...**



## **Employee Control Report**



# Pick from Retirement System List...



## **Missing Control Record Report**



## Pick from Pay Code List.