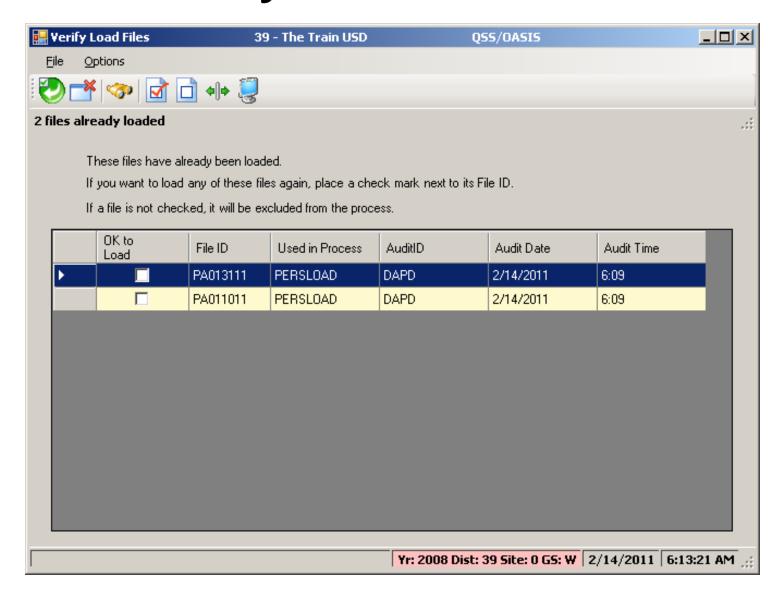

### **Accessing QCC/Retirement**



QSS Contacts



#### **QCC/Retirement Access**



- Print manager manage reports
- HR Code Maintenance Retirement M/F
- HR Code Maint#2 –
   Retirement Tax tables
- CA Retirement Retirement (RCA002)

#### **CA Retirement – Main**



# **Options – Similar to Emp-Maint**



# **Settings for Personalization**



## **History List and Employee Lists**



#### **Expanded Menu Tree**



# STRS Reporting Period Control - Supports Supplementals



# STRS Reporting Period Control (EOM Only)







#### **Load STRS from Payroll**



#### **Search History Files**



#### Select / Return / Launch



# **Load PERS from Payroll**



#### **Search History Files**



#### Select / Return / Launch



# Files Already Loaded for STRS



#### Files Already Loaded for PERS



#### **Employee Retirement Master**





#### Employee my|CalPERS ID



## **Employee my CalPERS Master**



## Adding my CalPERS Master - Sources



#### Added my|CalPERS Master from PP



# **Employee my|CalPERS Appointments**



#### **PERS Data Maintenance**



#### **STRS Data Maintenance**



#### **PERS Data Maint - Data**



#### **Show SSN if Allowed**



#### **Show History**



#### **STRS Data Maint - Data**



# **Import STRS from Standard File**





#### **Import PERS from Standard File**



#### Request STRS Pre-List



#### Request STRS Final / File



#### Request PERS Pre-List



### Request PERS Final / File



## Create my|CalPERS XML / Audit



### Requires Closed Period to Create XML



### **Download XML File**



## Select Type and Search / Click Row





#### **