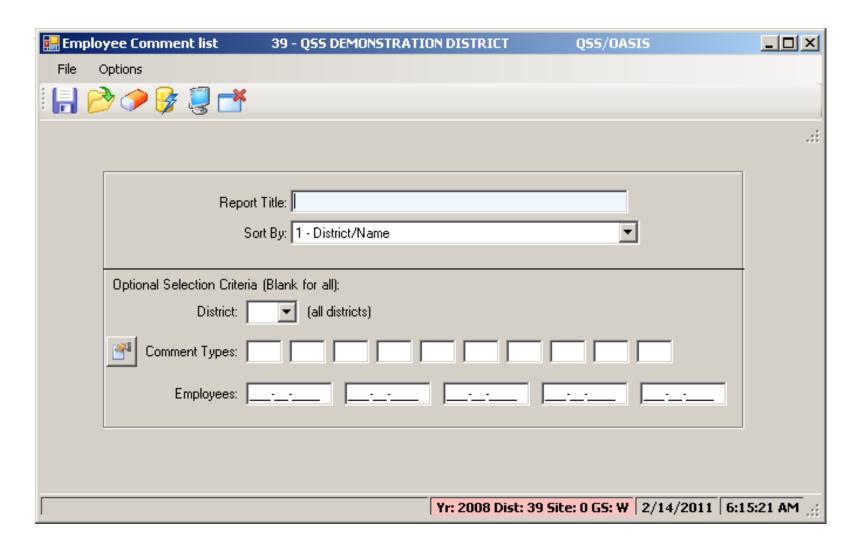

aintenance**



#### **PERS Data Maint - Data**



#### **Show SSN if Allowed**



#### **Show History**



#### **STRS Data Maint - Data**



# **Import STRS from Standard File**





#### **Import PERS from Standard File**



#### Request STRS Pre-List



#### Request STRS Final / File



#### Request PERS Pre-List



### Request PERS Final / File



## Create my|CalPERS XML / Audit



### Requires Closed Period to Create XML



### **Download XML File**



## Select Type and Search / Click Row





#### **Download Selected XML File**



## Display Found 'Live' Files



## Display Found 'Pre-Payroll' Files



# **Pre-List PERS Auditing**



### RCA320/RCA349 + PPER?39C Files



## Pre-List – STRS Report & F496



## **Options for STRS Report & F496**



### **Employee Comments Report**



### **Pick from Comment List...**



## **Employee Control Report**



# Pick from Retirement System List...



## **Missing Control Record Report**



## Pick from Pay Code List...



## **Accumulator Report**



### Pick from Ret-AC List...



### **Employee Substitute Transactions**



## **STRS Transaction History**



### **PERS Transaction History**



## **MR87 Transaction Report**



## MR87 Final Report / File



## **Remove MR87 Activiy**



#### Initialize Accumulator / Sub Tables



#### **Roll Control Records**



## **Create Controls from Payroll**



## HR Code Maintenance (Pay/Ret)



## **Retirement Systems**



## **Statutory Ded Codes**



#### Stat-Ded Profiles...



## **Stat-Ded Profile (PERS)**



# Stat-Ded Profile (PERS/SB)



## Stat-Ded Profile (STRS)



#### *