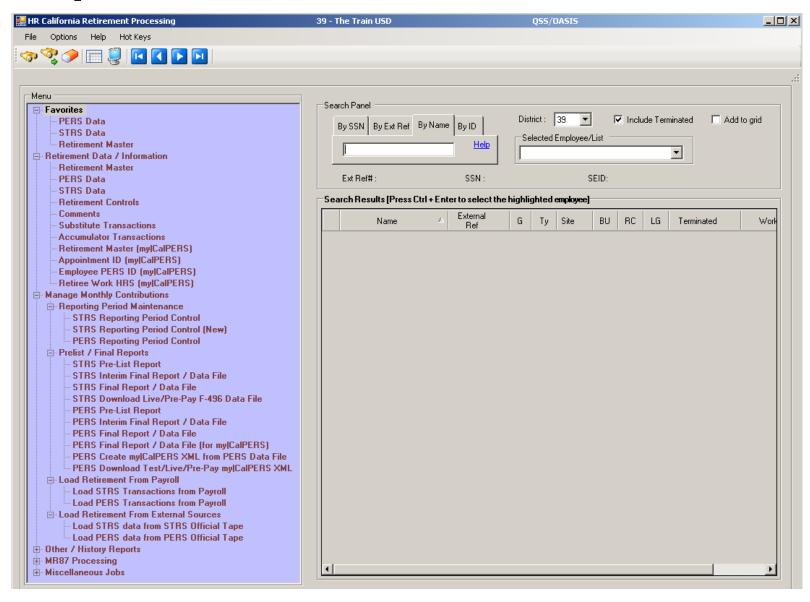

# QSSUG Finance/Personnel Committee - Webinar

QCC Retirement Intro. and Overview
November 28, 2012
Duane Percox, QSS

#### **Accessing QCC/Retirement**



QSS Contacts



#### **QCC/Retirement Access**



- Print manager manage reports
- HR Code Maintenance Retirement M/F
- HR Code Maint#2 –
   Retirement Tax tables
- CA Retirement Retirement (RCA002)

#### **CA Retirement – Main**



# **Options – Similar to Emp-Maint**



# **Settings for Personalization**



## **History List and Employee Lists**



#### **Expanded Menu Tree**



# STRS Reporting Period Control - Supports Supplementals



# STRS Reporting Period Control (EOM Only)







#### **Load STRS from Payroll**



#### **Search History Files**



#### Select / Return / Launch



# **Load PERS from Payroll**



#### **Search History Files**



#### Select / Return / Launch



# Files Already Loaded for STRS



#### Files Already Loaded for PERS



#### **Employee Retirement Master**





#### Employee my|CalPERS ID



## **Employee my CalPERS Master**



## Adding my CalPERS Master - Sources



#### Added my|CalPERS Master from PP



# **Employee my|CalPERS Appointments**



#### **PERS Data Maintenance**



#### **STRS Data Maintenance**



#### **PERS Data Maint - Data**



#### **Show SSN if Allowed**



#### **Show History**



#### **STRS Data Maint -