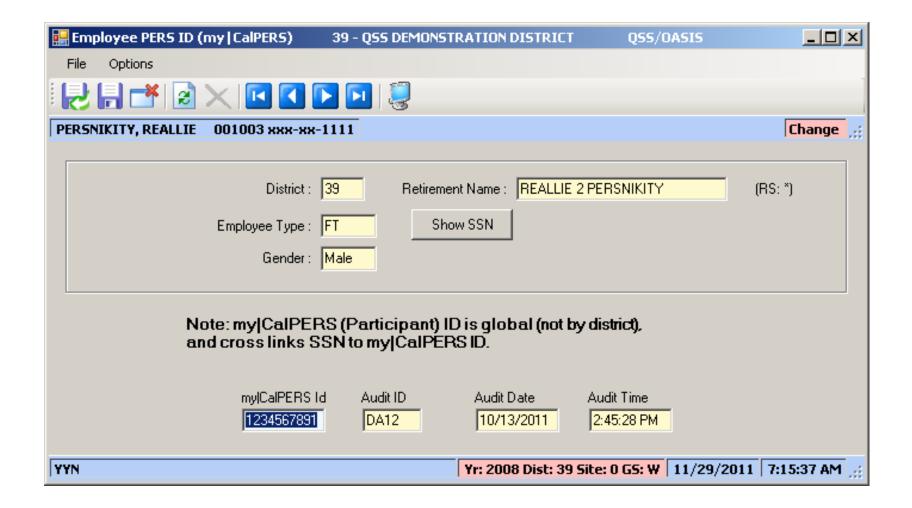

t Access**



- Print manager manage reports
- HR Code Maintenance Retirement M/F
- HR Code Maint#2 –
   Retirement Tax tables
- CA Retirement Retirement (RCA002)

#### **CA Retirement – Main**



# **Options – Similar to Emp-Maint**



# **Settings for Personalization**



## **History List and Employee Lists**



#### **Expanded Menu Tree**



# STRS Reporting Period Control - Supports Supplementals



# STRS Reporting Period Control (EOM Only)







#### **Load STRS from Payroll**



#### **Search History Files**



#### Select / Return / Launch



# **Load PERS from Payroll**



#### **Search History Files**



#### Select / Return / Launch



# Files Already Loaded for STRS



#### Files Already Loaded for PERS



#### **Employee Retirement Master**





#### Employee my|CalPERS ID



## **Employee my CalPERS Master**



## Adding my CalPERS Master - Sources



#### Added my|CalPERS Master from PP



# **Employee my|CalPERS Appointments**



#### **PERS Data Maintenance**



#### **STRS Data Maintenance**



#### **PERS Data Maint - Data**



#### **Show SSN if Allowed**



#### **Show History**



#### **STRS Data Maint - Data**



# **Import STRS from Standard File**





#### **Import PERS from Standard File**



#### Request STRS Pre-List



#### Request STRS Final / File



#### Request PERS Pre-List



### Request PERS Final / File



## Create my|CalPERS XML / Audit



### Requires Closed Period to Create XML



### **Download XML File**



## Select Type and Search / Click Row





#### **Download Selected XML File**



## Display Found 'Live' Files



## Disp