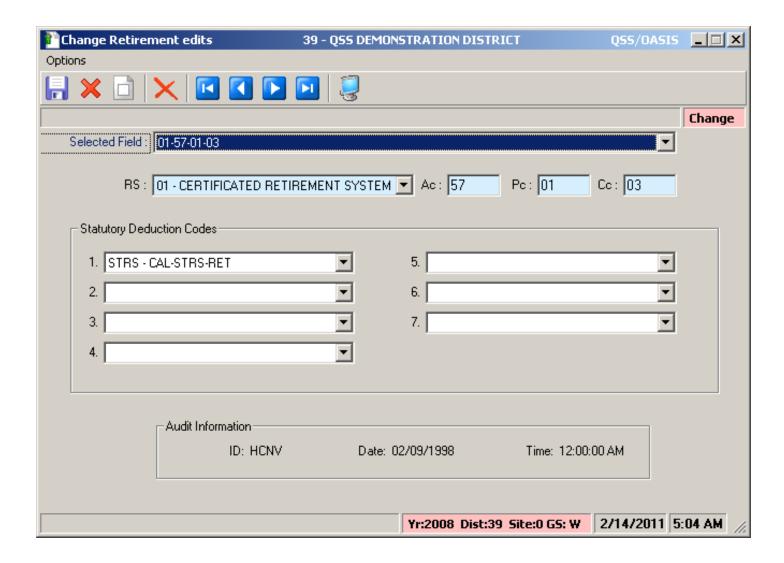

ntrol Report**



# Pick from Retirement System List...



## **Missing Control Record Report**



## Pick from Pay Code List...



## **Accumulator Report**



### Pick from Ret-AC List...



### **Employee Substitute Transactions**



## **STRS Transaction History**



### **PERS Transaction History**



## **MR87 Transaction Report**



## MR87 Final Report / File



## **Remove MR87 Activiy**



#### Initialize Accumulator / Sub Tables



#### **Roll Control Records**



## **Create Controls from Payroll**



## HR Code Maintenance (Pay/Ret)



## **Retirement Systems**



## **Statutory Ded Codes**



#### Stat-Ded Profiles...



## **Stat-Ded Profile (PERS)**



# Stat-Ded Profile (PERS/SB)



## Stat-Ded Profile (STRS)



#### **Retirement Edits List**



## Retirement Edit (STRS)



## Retirement Edit (PERS)



#### **Global Master**



#### **District Master**