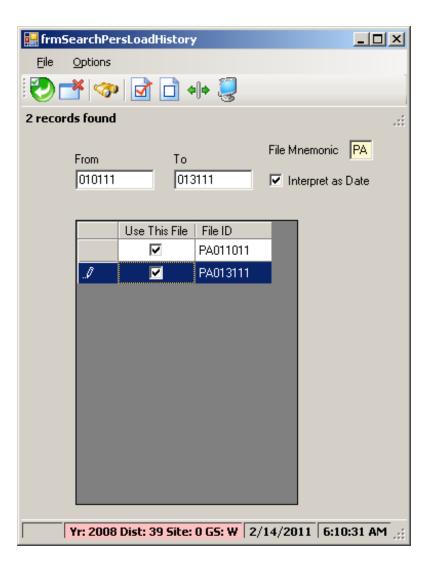

e/Personnel Committee - Webinar

QCC Retirement Intro. and Overview
November 28, 2012
Duane Percox, QSS

#### **Accessing QCC/Retirement**



QSS Contacts



#### **QCC/Retirement Access**



- Print manager manage reports
- HR Code Maintenance Retirement M/F
- HR Code Maint#2 –
   Retirement Tax tables
- CA Retirement Retirement (RCA002)

#### **CA Retirement – Main**



# **Options – Similar to Emp-Maint**



# **Settings for Personalization**



## **History List and Employee Lists**



#### **Expanded Menu Tree**



# STRS Reporting Period Control - Supports Supplementals



# STRS Reporting Period Control (EOM Only)







#### **Load STRS from Payroll**



#### **Search History Files**



#### Select / Return / Launch



# **Load PERS from Payroll**



#### **Search History Files**



#### Select / Return / Launch



# Files Already Loaded for STRS



#### Files Already Loaded for PERS



#### **Employee Retirement Master**





#### Employee my|CalPERS ID



## **Employee my CalPERS Master**



## Adding my CalPERS Master - Sources



#### Added my|CalPERS Master from PP



# **Employee my|CalPERS Appointments**



#### **PERS Data Maintenance**



#### **STRS Data Maintenance**



#### **PERS Data Maint - Data**



#### **Show SSN if Allowed**



#### **Show History**



#### **STRS Data Maint - Data**



# **Import STRS from Standard File**





#### **Import PERS from Standard File**



#### Request STRS Pre-List



#### Request STRS Final / File



#### Request PERS Pre-List



### Request PERS Final / File



## Create my|CalPERS XML / Audit



### Requires Clos