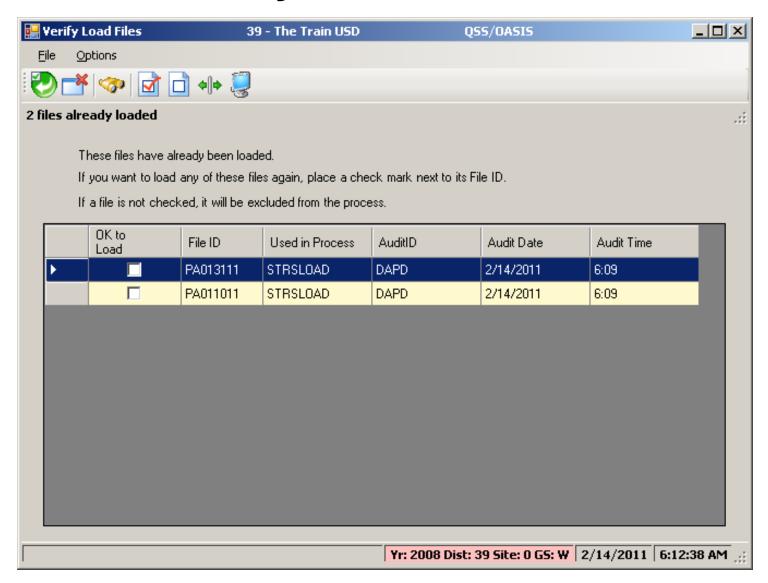

November 28, 2012
Duane Percox, QSS

#### **Accessing QCC/Retirement**



QSS Contacts



#### **QCC/Retirement Access**



- Print manager manage reports
- HR Code Maintenance Retirement M/F
- HR Code Maint#2 –
   Retirement Tax tables
- CA Retirement Retirement (RCA002)

#### **CA Retirement – Main**



# **Options – Similar to Emp-Maint**



# **Settings for Personalization**



## **History List and Employee Lists**



#### **Expanded Menu Tree**



# STRS Reporting Period Control - Supports Supplementals



# STRS Reporting Period Control (EOM Only)







#### **Load STRS from Payroll**



#### **Search History Files**



#### Select / Return / Launch



# **Load PERS from Payroll**



#### **Search History Files**



#### Select / Return / Launch



# Files Already Loaded for STRS



#### Files Already Loaded for PERS



#### **Employee Retirement Master**





#### Employee my|CalPERS ID



## **Employee my CalPERS Master**



## Adding my CalPERS Master - Sources



#### Added my|CalPERS Master from PP



# **Employee my|CalPERS Appointments**



#### **PERS Data Maintenance**



#### **STRS Data Maintenance**



#### **PERS Data Maint - Data**



#### **Show SSN if Allowed**



#### **Show History**



#### **STRS Data Maint - Data**



# **Import STRS from Standard File**





#### **Import PERS from Standard File**



#### Request STRS Pre-List



#### Request STRS Final / File



#### Request PERS Pre-List



### Request PERS Final / File



## Create my|CalPERS XML / Audit



### Requires Closed Period to Create XML



### **Download XML File**



## Select Ty