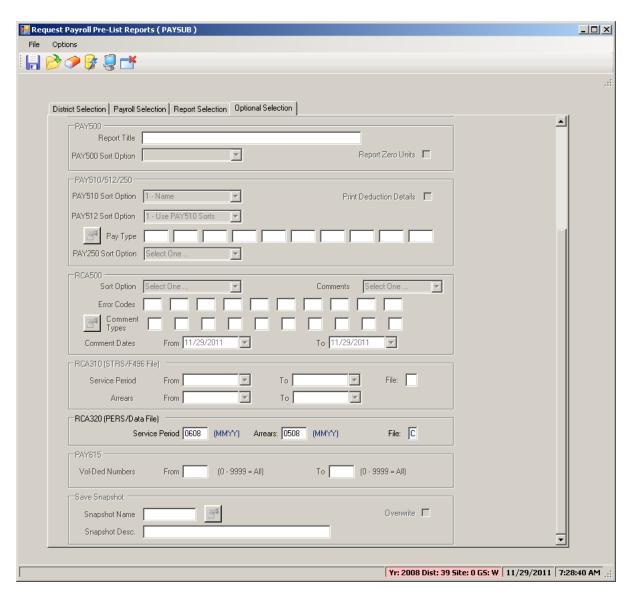

Master from PP



# **Employee my|CalPERS Appointments**



#### **PERS Data Maintenance**



#### **STRS Data Maintenance**



#### **PERS Data Maint - Data**



#### **Show SSN if Allowed**



#### **Show History**



#### **STRS Data Maint - Data**



# **Import STRS from Standard File**





#### **Import PERS from Standard File**



#### Request STRS Pre-List



#### Request STRS Final / File



#### Request PERS Pre-List



### Request PERS Final / File



## Create my|CalPERS XML / Audit



### Requires Closed Period to Create XML



### **Download XML File**



## Select Type and Search / Click Row





#### **Download Selected XML File**



## Display Found 'Live' Files



## Display Found 'Pre-Payroll' Files



# **Pre-List PERS Auditing**



### RCA320/RCA349 + PPER?39C Files



## Pre-List – STRS Report & F496



## **Options for STRS Report & F496**



### **Employee Comments Report**



### **Pick from Comment List...**



## **Employee Control Report**



# Pick from Retirement System List...



## **Missing Control Record Report**



## Pick from Pay Code List...



## **Accumulator Report**



### Pick from Ret-AC List...



### **Employee Substitute Transactions**



## **STRS Transaction History**



### **PERS Transaction History**



## **MR87 Transaction Report**



## MR87 Final Report / File



## **Remove MR87 Activiy**



#### Initialize Accumulator / Sub Tables



#### **Roll Control Records**



## **Create Controls from Payroll**



## HR Code Maintenance (Pay/Ret)



## **Retirement Systems**



## **Statutory Ded Codes**



#### Stat-Ded Prof