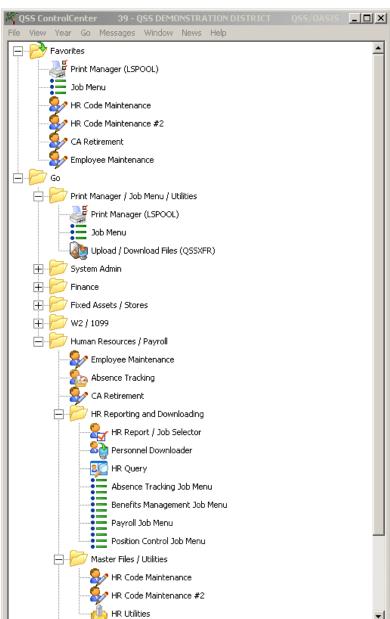

#### **QCC/Retirement Access**

- Print manager manage reports
- HR Code Maintenance Retirement M/F
- HR Code Maint#2 –
   Retirement Tax tables
- CA Retirement Retirement (RCA002)

#### **Expanded Menu Tree**