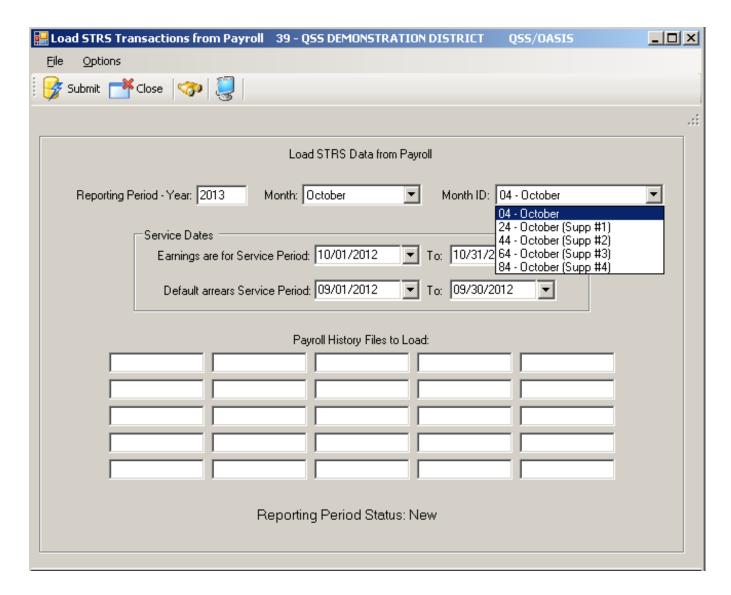

# QSSUG Finance/Personnel Committee - Webinar

QCC Retirement Intro. and Overview
November 28, 2012
Duane Percox, QSS

#### **Accessing QCC/Retirement**



QSS Contacts



#### **QCC/Retirement Access**



- Print manager manage reports
- HR Code Maintenance Retirement M/F
- HR Code Maint#2 –
   Retirement Tax tables
- CA Retirement Retirement (RCA002)

#### **CA Retirement – Main**



# **Options – Similar to Emp-Maint**



# **Settings for Personalization**



## **History List and Employee Lists**



#### **Expanded Menu Tree**



# STRS Reporting Period Control - Supports Supplementals



# STRS Reporting Period Control (EOM Only)







#### **Load STRS from Payroll**



#### **Search History Files**



#### Select / Return / Launch



# **Load PERS from Payroll**



#### **Search History Files**



#### Select / Return / Launch



# Files Already Loaded for STRS



#### Files Already Loaded for PERS



#### **Employee Retirement Master**





#### Employee my|CalPERS ID



## **Employee my CalPERS Master**



## Adding my CalPERS Master - Sources



#### Added my|CalPERS Master from PP



# **Employee my|CalPERS Appointments**



#### **PERS Data Maintenance**



#### **STRS Data Maintenance**



#### **PERS Data Maint - Data**



#### **Show SSN if Allowed**



#### **Show History**



#### **STRS Data Maint - Data**



# **Import STRS from Standard File**





#### **Import PERS from Standard File**



#### Request STRS Pre-List



#### Request STRS F