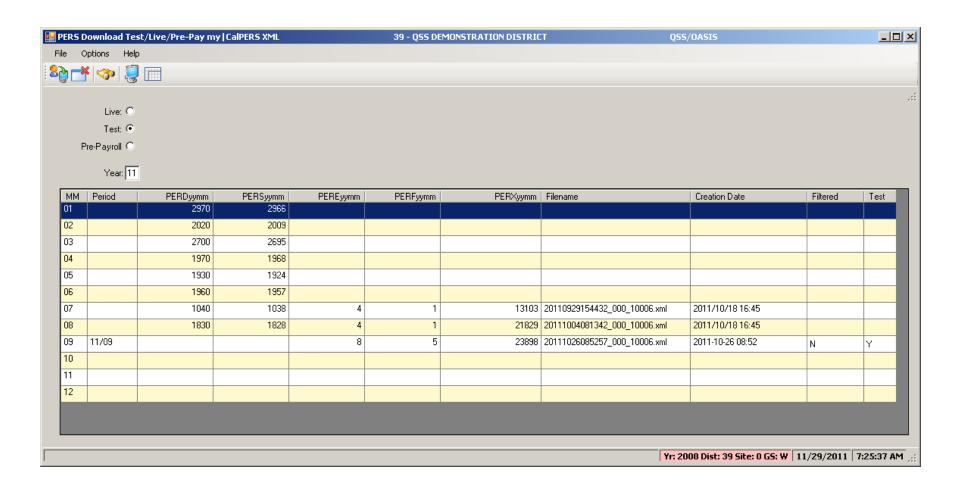

for PERS



#### **Employee Retirement Master**





#### Employee my|CalPERS ID



## **Employee my CalPERS Master**



## Adding my CalPERS Master - Sources



#### Added my|CalPERS Master from PP



# **Employee my|CalPERS Appointments**



#### **PERS Data Maintenance**



#### **STRS Data Maintenance**



#### **PERS Data Maint - Data**



#### **Show SSN if Allowed**



#### **Show History**



#### **STRS Data Maint - Data**



# **Import STRS from Standard File**





#### **Import PERS from Standard File**



#### Request STRS Pre-List



#### Request STRS Final / File



#### Request PERS Pre-List



### Request PERS Final / File



## Create my|CalPERS XML / Audit



### Requires Closed Period to Create XML



### **Download XML File**



## Select Type and Search / Click Row





#### **Download Selected XML File**



## Display Found 'Live' Files



## Display Found 'Pre-Payroll' Files



# **Pre-List PERS Auditing**



### RCA320/RCA349 + PPER?39C Files



## Pre-List – STRS Report & F496



## **Options for STRS Report & F496**



### **Employee Comments Report**



### **Pick from Comment List...**



## **Employee Control Report**



# Pick from Retirement System List...



## **Missing Control Record Report**



## Pick from Pay Code List...



## **Accumulator Report**



### Pick from Ret-AC List...



### **Employee Substitute Transactions**



## **STRS Transaction History**



### **PERS Transaction History**



## **MR87 Transaction Report**



## MR87 Final Report / File



## **Remove MR87 Activiy**



#### Initialize Accumulator / Sub Tables



#