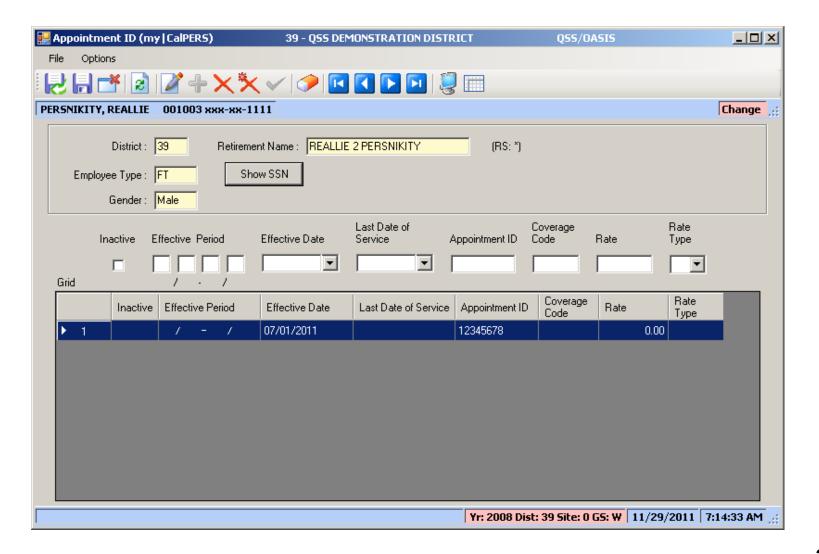

2)

#### **CA Retirement – Main**



# **Options – Similar to Emp-Maint**



# **Settings for Personalization**



## **History List and Employee Lists**



#### **Expanded Menu Tree**



# STRS Reporting Period Control - Supports Supplementals



# STRS Reporting Period Control (EOM Only)







#### **Load STRS from Payroll**



#### **Search History Files**



#### Select / Return / Launch



# **Load PERS from Payroll**



#### **Search History Files**



#### Select / Return / Launch



# Files Already Loaded for STRS



#### Files Already Loaded for PERS



#### **Employee Retirement Master**





#### Employee my|CalPERS ID



## **Employee my CalPERS Master**



## Adding my CalPERS Master - Sources



#### Added my|CalPERS Master from PP



# **Employee my|CalPERS Appointments**



#### **PERS Data Maintenance**



#### **STRS Data Maintenance**



#### **PERS Data Maint - Data**



#### **Show SSN if Allowed**



#### **Show History**



#### **STRS Data Maint - Data**



# **Import STRS from Standard File**





#### **Import PERS from Standard File**



#### Request STRS Pre-List



#### Request STRS Final / File



#### Request PERS Pre-List



### Request PERS Final / File



## Create my|CalPERS XML / Audit



### Requires Closed Period to Create XML



### **Download XML File**



## Select Type and Search / Click Row





#### **Download Selected XML File**



## Display Found 'Live' Files



## Display Found 'Pre-Payroll' Files



# **Pre-List PERS Auditing**



### RCA320/RCA349 + PPER?39C Files



## Pre-List – STRS Report & F496



## **Options for STRS