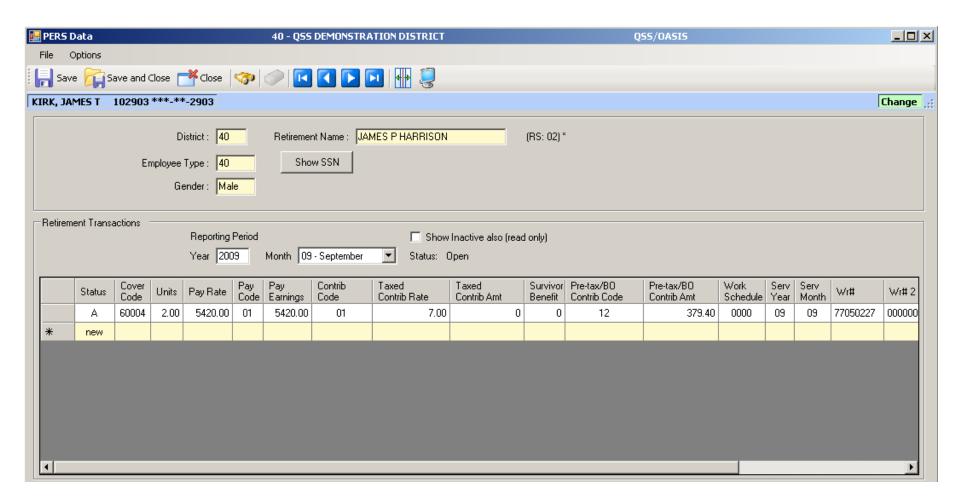

zation**



## **History List and Employee Lists**



#### **Expanded Menu Tree**



# STRS Reporting Period Control - Supports Supplementals



# STRS Reporting Period Control (EOM Only)







#### **Load STRS from Payroll**



#### **Search History Files**



#### Select / Return / Launch



# **Load PERS from Payroll**



#### **Search History Files**



#### Select / Return / Launch



# Files Already Loaded for STRS



#### Files Already Loaded for PERS



#### **Employee Retirement Master**





#### Employee my|CalPERS ID



## **Employee my CalPERS Master**



## Adding my CalPERS Master - Sources



#### Added my|CalPERS Master from PP



# **Employee my|CalPERS Appointments**



#### **PERS Data Maintenance**



#### **STRS Data Maintenance**



#### **PERS Data Maint - Data**



#### **Show SSN if Allowed**



#### **Show History**



#### **STRS Data Maint - Data**



# **Import STRS from Standard File**





#### **Import PERS from Standard File**



#### Request STRS Pre-List



#### Request STRS Final / File



#### Request PERS Pre-List



### Request PERS Final / File



## Create my|CalPERS XML / Audit



### Requires Closed Period to Create XML



### **Download XML File**



## Select Type and Search / Click Row





#### **Download Selected XML File**



## Display Found 'Live' Files



## Display Found 'Pre-Payroll' Files



# **Pre-List PERS Auditing**



### RCA320/RCA349 + PPER?39C Files



## Pre-List – STRS Report & F496



## **Options for STRS Report & F496**



### **Employee Comments Report**



### **Pick from Comment List...**



## **Emplo