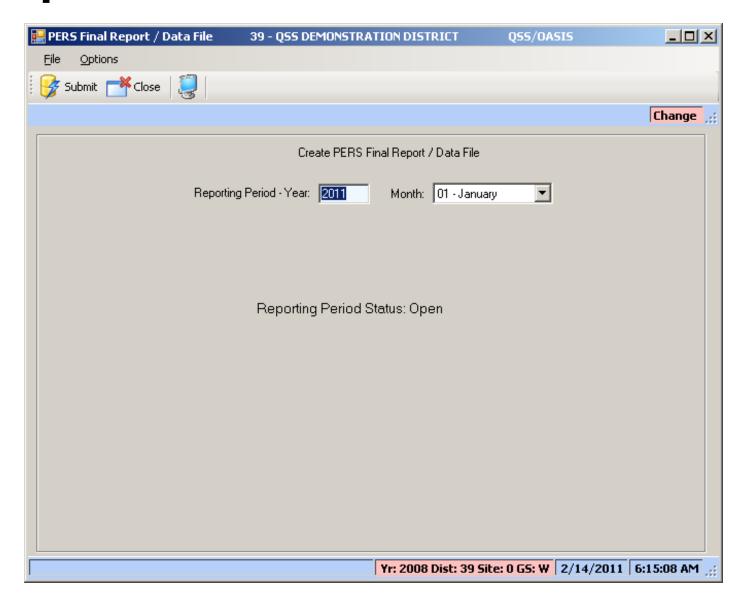

PERS from Payroll**



#### **Search History Files**



#### Select / Return / Launch



# Files Already Loaded for STRS



#### Files Already Loaded for PERS



#### **Employee Retirement Master**





#### Employee my|CalPERS ID



## **Employee my CalPERS Master**



## Adding my CalPERS Master - Sources



#### Added my|CalPERS Master from PP



# **Employee my|CalPERS Appointments**



#### **PERS Data Maintenance**



#### **STRS Data Maintenance**



#### **PERS Data Maint - Data**



#### **Show SSN if Allowed**



#### **Show History**



#### **STRS Data Maint - Data**



# **Import STRS from Standard File**





#### **Import PERS from Standard File**



#### Request STRS Pre-List



#### Request STRS Final / File



#### Request PERS Pre-List



### Request PERS Final / File



## Create my|CalPERS XML / Audit



### Requires Closed Period to Create XML



### **Download XML File**



## Select Type and Search / Click Row





#### **Download Selected XML File**



## Display Found 'Live' Files



## Display Found 'Pre-Payroll' Files



# **Pre-List PERS Auditing**



### RCA320/RCA349 + PPER?39C Files



## Pre-List – STRS Report & F496



## **Options for STRS Report & F496**



### **Employee Comments Report**



### **Pick from Comment List...**



## **Employee Control Report**



# Pick from Retirement System List...



## **Missing Control Record Report**



## Pick from Pay Code List...



## **Accumulator Report**



### Pick from Ret-AC List...



### **Employee Substitute Transactions**



## **STRS Transaction History**



### **PERS Transaction His