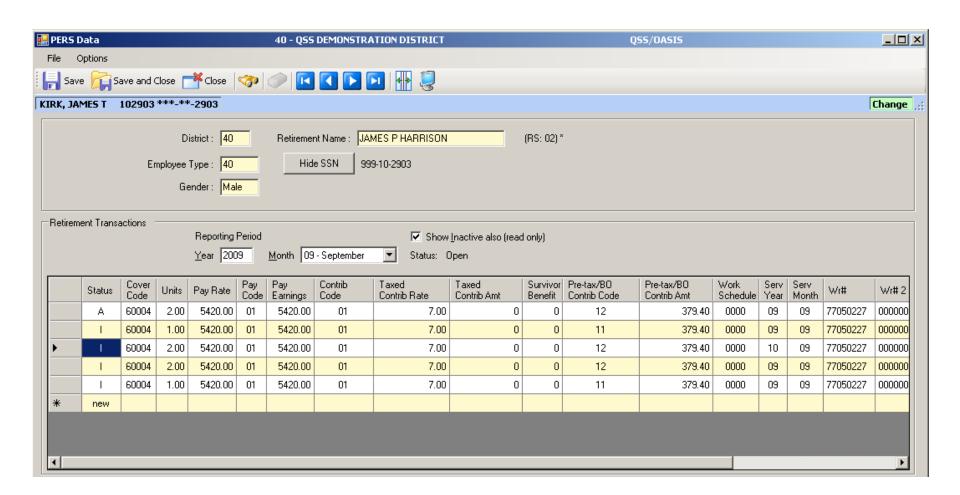

#### **PERS Data Maintenance**

#### **PERS Data Maint - Data**

#### **Show History**