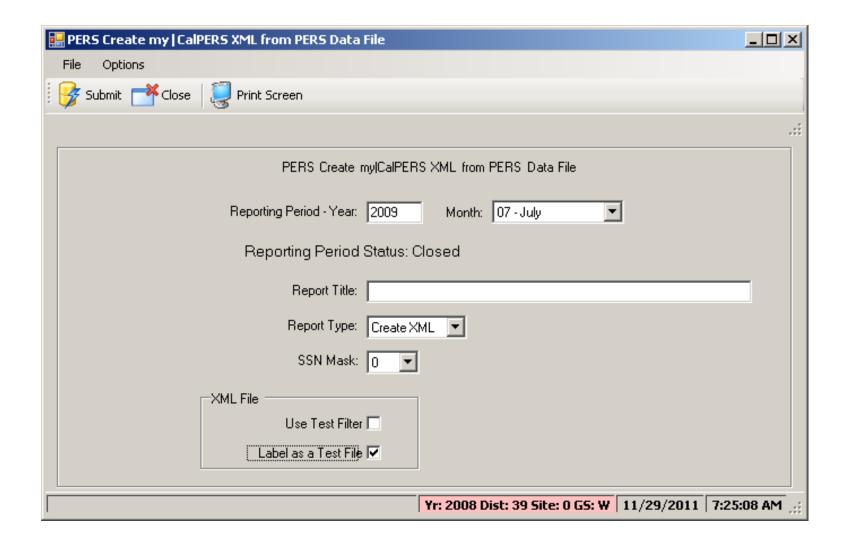

Launch



# Files Already Loaded for STRS



#### Files Already Loaded for PERS



#### **Employee Retirement Master**





#### Employee my|CalPERS ID



## **Employee my CalPERS Master**



## Adding my CalPERS Master - Sources



#### Added my|CalPERS Master from PP



# **Employee my|CalPERS Appointments**



#### **PERS Data Maintenance**



#### **STRS Data Maintenance**



#### **PERS Data Maint - Data**



#### **Show SSN if Allowed**



#### **Show History**



#### **STRS Data Maint - Data**



# **Import STRS from Standard File**





#### **Import PERS from Standard File**



#### Request STRS Pre-List



#### Request STRS Final / File



#### Request PERS Pre-List



### Request PERS Final / File



## Create my|CalPERS XML / Audit



### Requires Closed Period to Create XML



### **Download XML File**



## Select Type and Search / Click Row





#### **Download Selected XML File**



## Display Found 'Live' Files



## Display Found 'Pre-Payroll' Files



# **Pre-List PERS Auditing**



### RCA320/RCA349 + PPER?39C Files



## Pre-List – STRS Report & F496



## **Options for STRS Report & F496**



### **Employee Comments Report**



### **Pick from Comment List...**



## **Employee Control Report**



# Pick from Retirement System List...



## **Missing Control Record Report**



## Pick from Pay Code List...



## **Accumulator Report**



### Pick from Ret-AC List...



### **Employee Substitute Transactions**



## **STRS Transaction History**



### **PERS Transaction History**



## **MR87 Transaction Report**



## MR87 Final Report / File



## **