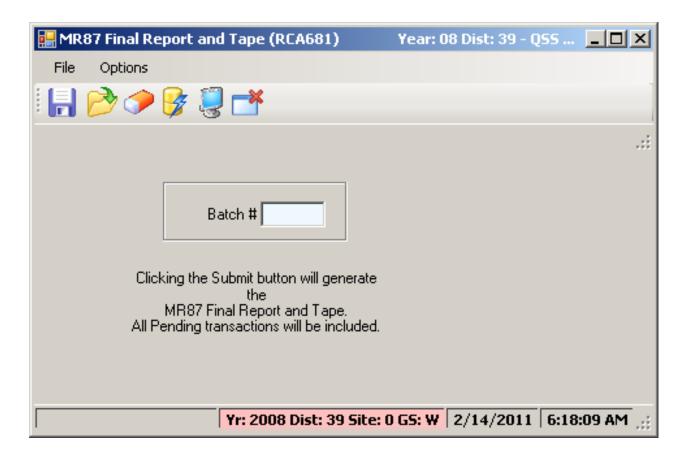

e XML



### **Download XML File**



## Select Type and Search / Click Row





#### **Download Selected XML File**



## Display Found 'Live' Files



## Display Found 'Pre-Payroll' Files



# **Pre-List PERS Auditing**



### RCA320/RCA349 + PPER?39C Files



## Pre-List – STRS Report & F496



## **Options for STRS Report & F496**



### **Employee Comments Report**



### **Pick from Comment List...**



## **Employee Control Report**



# Pick from Retirement System List...



## **Missing Control Record Report**



## Pick from Pay Code List...



## **Accumulator Report**



### Pick from Ret-AC List...



### **Employee Substitute Transactions**



## **STRS Transaction History**



### **PERS Transaction History**



## **MR87 Transaction Report**



## MR87 Final Report / File



## **Remove MR87 Activiy**



#### Initialize Accumulator / Sub Tables



#### **Roll Control Records**



## **Create Controls from Payroll**



## HR Code Maintenance (Pay/Ret)



## **Retirement Systems**



## **Statutory Ded Codes**



#### Stat-Ded Profiles...



## **Stat-Ded Profile (PERS)**



# Stat-Ded Profile (PERS/SB)



## Stat-Ded Profile (STRS)



#### **Retirement Edits List**



## Retirement Edit (STRS)



## Retirement Edit (PERS)



#### **Global Master**



#### **District Master**