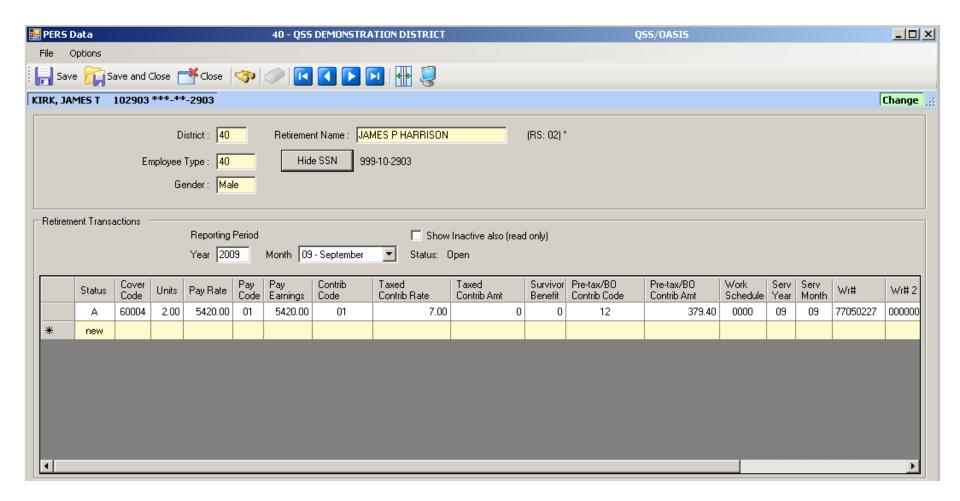

d Employee Lists**



#### **Expanded Menu Tree**



# STRS Reporting Period Control - Supports Supplementals



# STRS Reporting Period Control (EOM Only)







#### **Load STRS from Payroll**



#### **Search History Files**



#### Select / Return / Launch



# **Load PERS from Payroll**



#### **Search History Files**



#### Select / Return / Launch



# Files Already Loaded for STRS



#### Files Already Loaded for PERS



#### **Employee Retirement Master**





#### Employee my|CalPERS ID



## **Employee my CalPERS Master**



## Adding my CalPERS Master - Sources



#### Added my|CalPERS Master from PP



# **Employee my|CalPERS Appointments**



#### **PERS Data Maintenance**



#### **STRS Data Maintenance**



#### **PERS Data Maint - Data**



#### **Show SSN if Allowed**



#### **Show History**



#### **STRS Data Maint - Data**



# **Import STRS from Standard File**





#### **Import PERS from Standard File**



#### Request STRS Pre-List



#### Request STRS Final / File



#### Request PERS Pre-List



### Request PERS Final / File



## Create my|CalPERS XML / Audit



### Requires Closed Period to Create XML



### **Download XML File**



## Select Type and Search / Click Row





#### **Download Selected XML File**



## Display Found 'Live' Files



## Display Found 'Pre-Payroll' Files



# **Pre-List PERS Auditing**



### RCA320/RCA349 + PPER?39C Files



## Pre-List – STRS Report & F496



## **Options for STRS Report & F496**



### **Employee Comments Report**



### **Pick from Comment List...**



## **Employee Control Report**



# Pick f