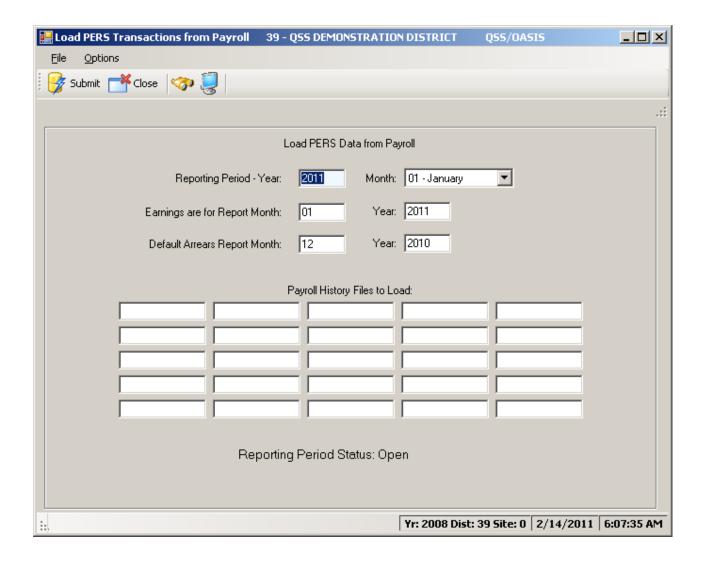

# QSSUG Finance/Personnel Committee - Webinar

QCC Retirement Intro. and Overview
November 28, 2012
Duane Percox, QSS

#### **Accessing QCC/Retirement**



QSS Contacts



#### **QCC/Retirement Access**



- Print manager manage reports
- HR Code Maintenance Retirement M/F
- HR Code Maint#2 –
   Retirement Tax tables
- CA Retirement Retirement (RCA002)

#### **CA Retirement – Main**



# **Options – Similar to Emp-Maint**



# **Settings for Personalization**



## **History List and Employee Lists**



#### **Expanded Menu Tree**



# STRS Reporting Period Control - Supports Supplementals



# STRS Reporting Period Control (EOM Only)







#### **Load STRS from Payroll**



#### **Search History Files**



#### Select / Return / Launch



# **Load PERS from Payroll**



#### **Search History Files**



#### Select / Return / Launch



# Files Already Loaded for STRS



#### Files Already Loaded for PERS



#### **Employee Retirement Master**





#### Employee my|CalPERS ID



## **Employee my CalPERS Master**



## Adding my CalPERS Master - Sources



#### Added my|CalPERS Master from PP



# **Employee my|CalPERS Appointments**



#### **PERS Data Maintenance**



#### **STRS Data Maintenance**



#### **PERS Data Maint - Data**



#### **Show SSN if Allowed**



#### **Show History**



#### **STRS Data Maint - Data**



# **Import STRS from Standard File**





#### **Import PERS from Standard File**



#### Request STRS Pre-List



#### Request STRS Final / File



#### Request PERS Pre-List



### Request PERS Final / File



## Create my|CalPERS