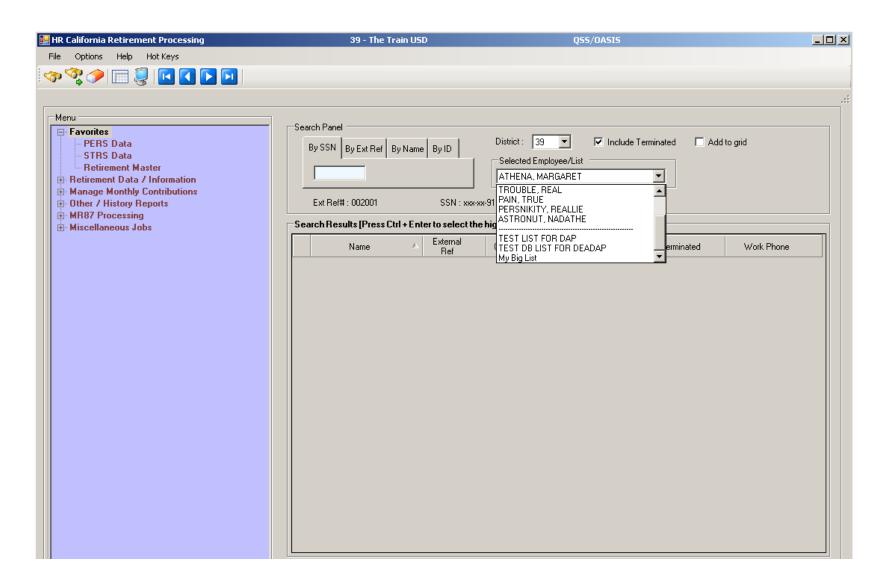

# QSSUG Finance/Personnel Committee - Webinar

QCC Retirement Intro. and Overview
November 28, 2012
Duane Percox, QSS

#### **Accessing QCC/Retirement**



QSS Contacts



#### **QCC/Retirement Access**



- Print manager manage reports
- HR Code Maintenance Retirement M/F
- HR Code Maint#2 –
   Retirement Tax tables
- CA Retirement Retirement (RCA002)

#### **CA Retirement – Main**



# **Options – Similar to Emp-Maint**



# **Settings for Personalization**



## **History List and Employee Lists**



#### **Expanded Menu Tree**



# STRS Reporting Period Control - Supports Supplementals



# STRS Reporting Period Control (EOM Only)







#### **Load STRS from Payroll**



#### **Search History Files**



#### Select / Return / Launch



# **Load PERS from Payroll**



#### **Search History Files**



#### Select / Return / Launch



# Files Already Loaded for STRS



#### Files Already Loaded for PERS



#### **Employee Retirement Master**





#### Employee my|CalPERS ID



## **Employee my CalPERS Master**



## Adding my CalPERS Master - Sources



#### Added my|CalPERS Master from PP



# **Employee my|CalPERS Appointments**



#### **PERS Data Maintenance**



#### **STRS Data Maintenance**



#### **PERS Data Maint - Data**



#### **Show SSN if Allowed**



#### **Show Histor