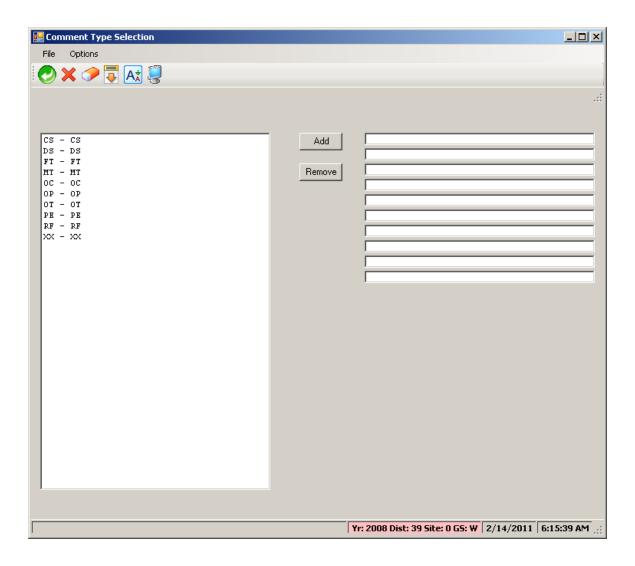

t - Data**



#### **Show SSN if Allowed**



#### **Show History**



#### **STRS Data Maint - Data**



# **Import STRS from Standard File**





#### **Import PERS from Standard File**



#### Request STRS Pre-List



#### Request STRS Final / File



#### Request PERS Pre-List



### Request PERS Final / File



## Create my|CalPERS XML / Audit



### Requires Closed Period to Create XML



### **Download XML File**



## Select Type and Search / Click Row





#### **Download Selected XML File**



## Display Found 'Live' Files



## Display Found 'Pre-Payroll' Files



# **Pre-List PERS Auditing**



### RCA320/RCA349 + PPER?39C Files



## Pre-List – STRS Report & F496



## **Options for STRS Report & F496**



### **Employee Comments Report**



### **Pick from Comment List...**



## **Employee Control Report**



# Pick from Retirement System List...



## **Missing Control Record Report**



## Pick from Pay Code List...



## **Accumulator Report**



### Pick from Ret-AC List...



### **Employee Substitute Transactions**



## **STRS Transaction History**



### **PERS Transaction History**



## **MR87 Transaction Report**



## MR87 Final Report / File



## **Remove MR87 Activiy**



#### Initialize Accumulator / Sub Tables



#### **Roll Control Records**



## **Create Controls from Payroll**



## HR Code Maintenance (Pay/Ret)



## **Retirement Systems**



## **Statutory Ded Codes**



#### Stat-Ded Profiles...



## **Stat-Ded Profile (PERS)**



# Stat-Ded Profile (PERS/SB)



## Stat-Ded Profile (STRS)



#### **Retirement Edits List**



## Retire