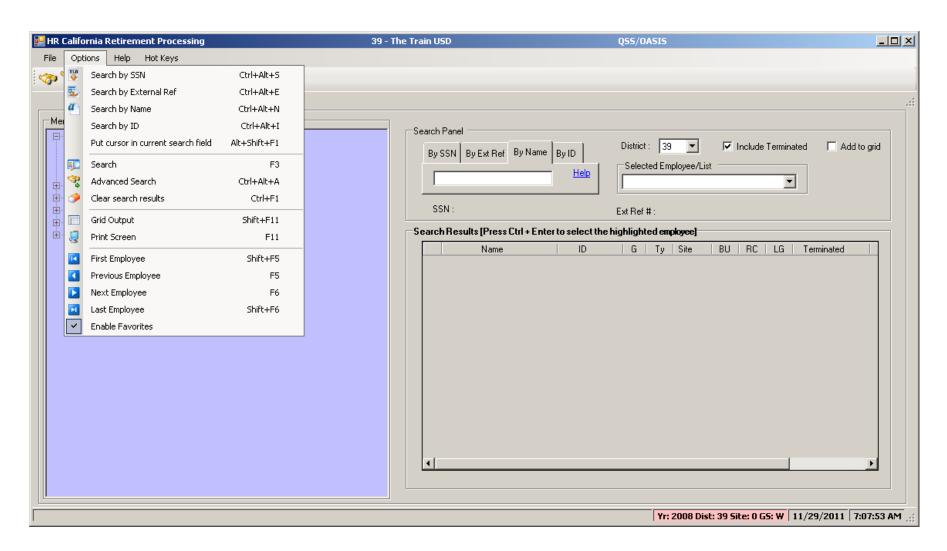

# QSSUG Finance/Personnel Committee - Webinar

QCC Retirement Intro. and Overview
November 28, 2012
Duane Percox, QSS

#### **Accessing QCC/Retirement**



QSS Contacts



#### **QCC/Retirement Access**



- Print manager manage reports
- HR Code Maintenance Retirement M/F
- HR Code Maint#2 –
   Retirement Tax tables
- CA Retirement Retirement (RCA002)

#### **CA Retirement – Main**



# **Options – Similar to Emp-Maint**



# **Settings for Personalization**



## **History List and Employee Lists**



#### **Expanded Menu Tree**



# STRS Reporting Period Control - Supports Supplementals



# STRS Reporting Period Control (EOM Only)







#### **Load STRS from Payroll**



#### **Search History Files**



#### Select / Return / Launch



# **Load PERS from Payroll**



#### **Search History Files**



#### Select / Return / Launch



# Files Already Loaded for STRS



#### Files Already Loaded for PERS



#### **Employee Retirement Master**





#### Employee my|CalPERS ID



## **Employee my CalPERS Master**



## Adding my CalPERS Master - Sources



#### Added my|CalPERS Master from PP



# **Employee my|CalPERS Appointments**



#### **PERS Data Maintenance**



#### **STRS Data Maintenance**



####