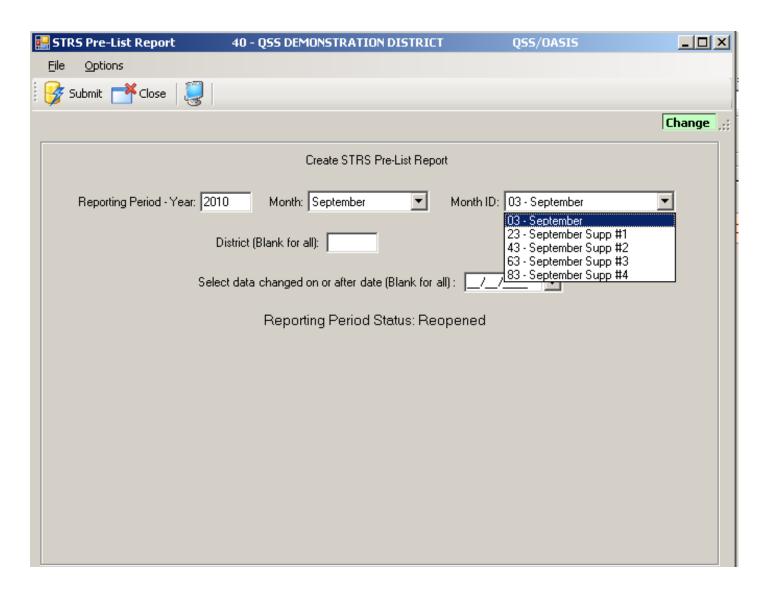

STRS from Payroll**



#### **Search History Files**



#### Select / Return / Launch



# **Load PERS from Payroll**



#### **Search History Files**



#### Select / Return / Launch



# Files Already Loaded for STRS



#### Files Already Loaded for PERS



#### **Employee Retirement Master**





#### Employee my|CalPERS ID



## **Employee my CalPERS Master**



## Adding my CalPERS Master - Sources



#### Added my|CalPERS Master from PP



# **Employee my|CalPERS Appointments**



#### **PERS Data Maintenance**



#### **STRS Data Maintenance**



#### **PERS Data Maint - Data**



#### **Show SSN if Allowed**



#### **Show History**



#### **STRS Data Maint - Data**



# **Import STRS from Standard File**





#### **Import PERS from Standard File**



#### Request STRS Pre-List



#### Request STRS Final / File



#### Request PERS Pre-List



### Request PERS Final / File



## Create my|CalPERS XML / Audit



### Requires Closed Period to Create XML



### **Download XML File**



## Select Type and Search / Click Row





#### **Download Selected XML File**



## Display Found 'Live' Files



## Display Found 'Pre-Payroll' Files



# **Pre-List PERS Auditing**



### RCA320/RCA349 + PPER?39C Files



## Pre-List – STRS Report & F496



## **Options for STRS Report & F496**



### **Employee Comments Report**



### **Pick from Comment List...**



## **Employee Control Report**



# Pick from Retirement System List...



## **Missing Control Record Report**



## Pick from Pay Code List...



## **Accumulator Report**



### Pick from Ret-AC List...



### **Em