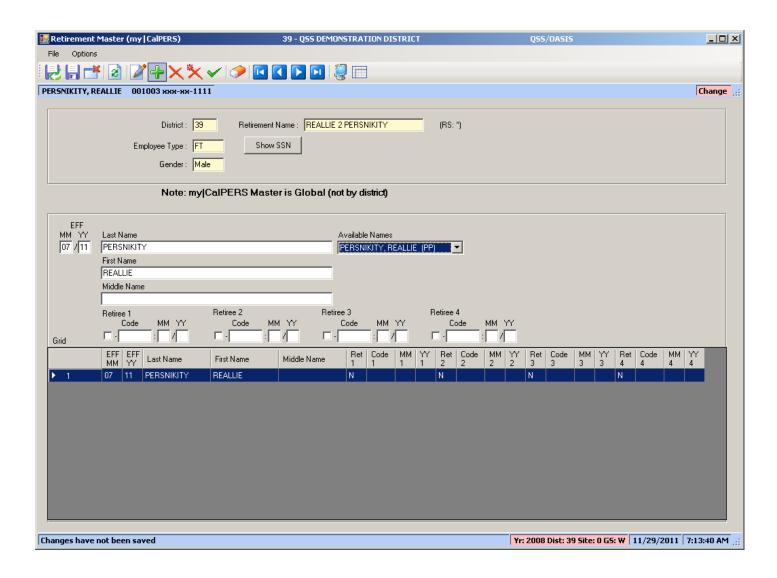

x tables
- CA Retirement Retirement (RCA002)

#### **CA Retirement – Main**



# **Options – Similar to Emp-Maint**



# **Settings for Personalization**



## **History List and Employee Lists**



#### **Expanded Menu Tree**



# STRS Reporting Period Control - Supports Supplementals



# STRS Reporting Period Control (EOM Only)







#### **Load STRS from Payroll**



#### **Search History Files**



#### Select / Return / Launch



# **Load PERS from Payroll**



#### **Search History Files**



#### Select / Return / Launch



# Files Already Loaded for STRS



#### Files Already Loaded for PERS



#### **Employee Retirement Master**





#### Employee my|CalPERS ID



## **Employee my CalPERS Master**



## Adding my CalPERS Master - Sources



#### Added my|CalPERS Master from PP



# **Employee my|CalPERS Appointments**



#### **PERS Data Maintenance**



#### **STRS Data Maintenance**



#### **PERS Data Maint - Data**



#### **Show SSN if Allowed**



#### **Show History**



#### **STRS Data Maint - Data**



# **Import STRS from Standard File**





#### **Import PERS from Standard File**



#### Request STRS Pre-List



#### Request STRS Final / File



#### Request PERS Pre-List



### Request PERS Final / File



## Create my|CalPERS XML / Audit



### Requires Closed Period to Create XML



### **Download XML File**



## Select Type and Search / Click Row





#### **Download Selected XML File**



## Display Found 'Live' Files



## Display Found 'Pre-Payroll' Files



# **Pre-List PERS Auditing**



### RCA320/RCA349 + PPER?39C Files



## Pre-List – S