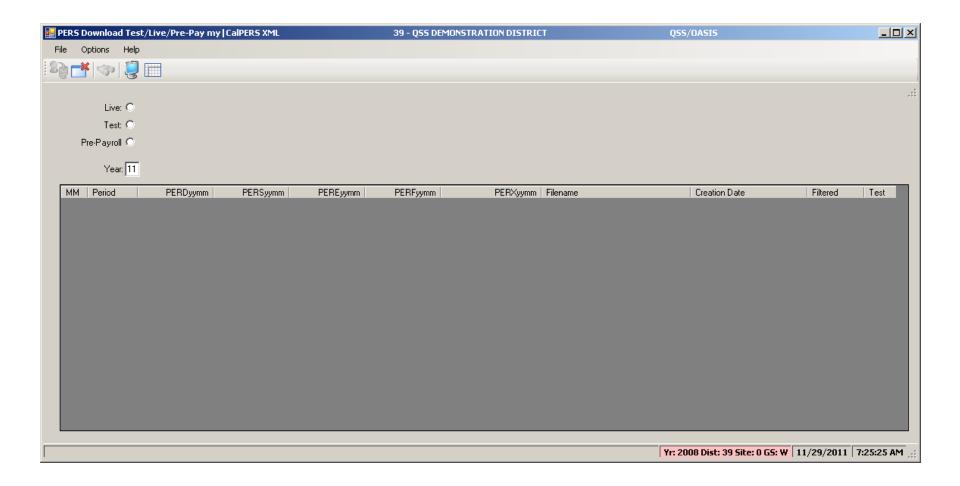

### **Download XML File**

## Select Type and Search / Click Row

#### **Download Selected XML File**

## Display Found 'Live' Files

## Display Found 'Pre-Payroll' Files