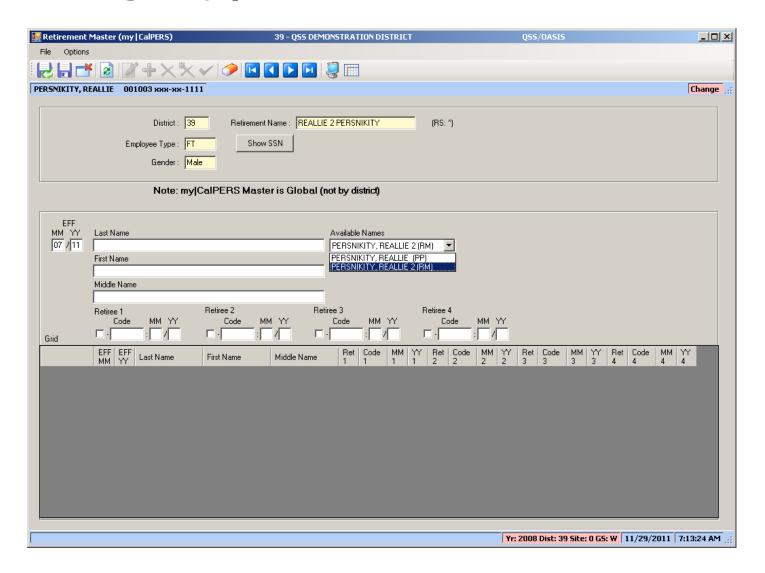

M/F
- HR Code Maint#2 –
   Retirement Tax tables
- CA Retirement Retirement (RCA002)

#### **CA Retirement – Main**



# **Options – Similar to Emp-Maint**



# **Settings for Personalization**



## **History List and Employee Lists**



#### **Expanded Menu Tree**



# STRS Reporting Period Control - Supports Supplementals



# STRS Reporting Period Control (EOM Only)







#### **Load STRS from Payroll**



#### **Search History Files**



#### Select / Return / Launch



# **Load PERS from Payroll**



#### **Search History Files**



#### Select / Return / Launch



# Files Already Loaded for STRS



#### Files Already Loaded for PERS



#### **Employee Retirement Master**





#### Employee my|CalPERS ID



## **Employee my CalPERS Master**



## Adding my CalPERS Master - Sources



#### Added my|CalPERS Master from PP



# **Employee my|CalPERS Appointments**



#### **PERS Data Maintenance**



#### **STRS Data Maintenance**



#### **PERS Data Maint - Data**



#### **Show SSN if Allowed**



#### **Show History**



#### **STRS Data Maint - Data**



# **Import STRS from Standard File**





#### **Import PERS from Standard File**



#### Request STRS Pre-List



#### Request STRS Final / File



#### Request PERS Pre-List



### Request PERS Final / File



## Create my|CalPERS XML / Audit



### Requires Closed Period to Create XML



### **Download XML File**



## Select Type and Search / Click Row





#### **Download Selected XML File**



## Display Found 'Live' Files



## Display Found 'Pre-Payroll' Files



# **Pre-List PERS Auditing**



### RCA320/RC