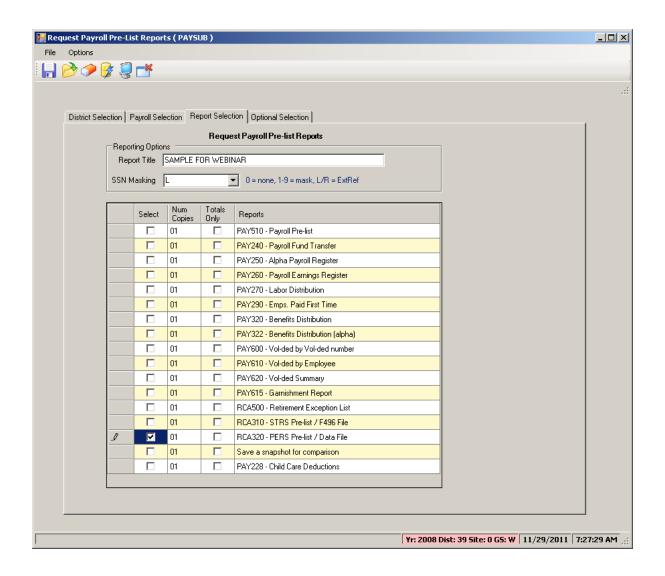

ter - Sources



#### Added my|CalPERS Master from PP



# **Employee my|CalPERS Appointments**



#### **PERS Data Maintenance**



#### **STRS Data Maintenance**



#### **PERS Data Maint - Data**



#### **Show SSN if Allowed**



#### **Show History**



#### **STRS Data Maint - Data**



# **Import STRS from Standard File**





#### **Import PERS from Standard File**



#### Request STRS Pre-List



#### Request STRS Final / File



#### Request PERS Pre-List



### Request PERS Final / File



## Create my|CalPERS XML / Audit



### Requires Closed Period to Create XML



### **Download XML File**



## Select Type and Search / Click Row





#### **Download Selected XML File**



## Display Found 'Live' Files



## Display Found 'Pre-Payroll' Files



# **Pre-List PERS Auditing**



### RCA320/RCA349 + PPER?39C Files



## Pre-List – STRS Report & F496



## **Options for STRS Report & F496**



### **Employee Comments Report**



### **Pick from Comment List...**



## **Employee Control Report**



# Pick from Retirement System List...



## **Missing Control Record Report**



## Pick from Pay Code List...



## **Accumulator Report**



### Pick from Ret-AC List...



### **Employee Substitute Transactions**



## **STRS Transaction History**



### **PERS Transaction History**



## **MR87 Transaction Report**



## MR87 Final Report / File



## **Remove MR87 Activiy**



#### Initialize Accumulator / Sub Tables



#### **Roll Control Records**



## **Create Controls from Payroll**



## HR Code Maintenance (Pay/Ret)



## **Retirement Systems**



## **Statu