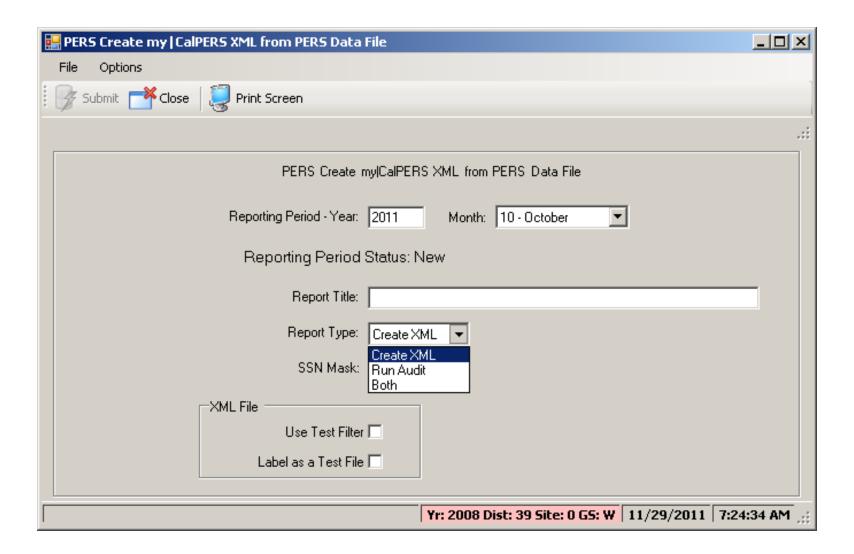

h History Files**



#### Select / Return / Launch



# Files Already Loaded for STRS



#### Files Already Loaded for PERS



#### **Employee Retirement Master**





#### Employee my|CalPERS ID



## **Employee my CalPERS Master**



## Adding my CalPERS Master - Sources



#### Added my|CalPERS Master from PP



# **Employee my|CalPERS Appointments**



#### **PERS Data Maintenance**



#### **STRS Data Maintenance**



#### **PERS Data Maint - Data**



#### **Show SSN if Allowed**



#### **Show History**



#### **STRS Data Maint - Data**



# **Import STRS from Standard File**





#### **Import PERS from Standard File**



#### Request STRS Pre-List



#### Request STRS Final / File



#### Request PERS Pre-List



### Request PERS Final / File



## Create my|CalPERS XML / Audit



### Requires Closed Period to Create XML



### **Download XML File**



## Select Type and Search / Click Row





#### **Download Selected XML File**



## Display Found 'Live' Files



## Display Found 'Pre-Payroll' Files



# **Pre-List PERS Auditing**



### RCA320/RCA349 + PPER?39C Files



## Pre-List – STRS Report & F496



## **Options for STRS Report & F496**



### **Employee Comments Report**



### **Pick from Comment List...**



## **Employee Control Report**



# Pick from Retirement System List...



## **Missing Control Record Report**



## Pick from Pay Code List...



## **Accumulator Report**



### Pick from Ret-AC List...



### **Employee Substitute Transactions**



## **STRS Transaction History**



### **PERS Transaction History**



## **MR87 Transaction Repo