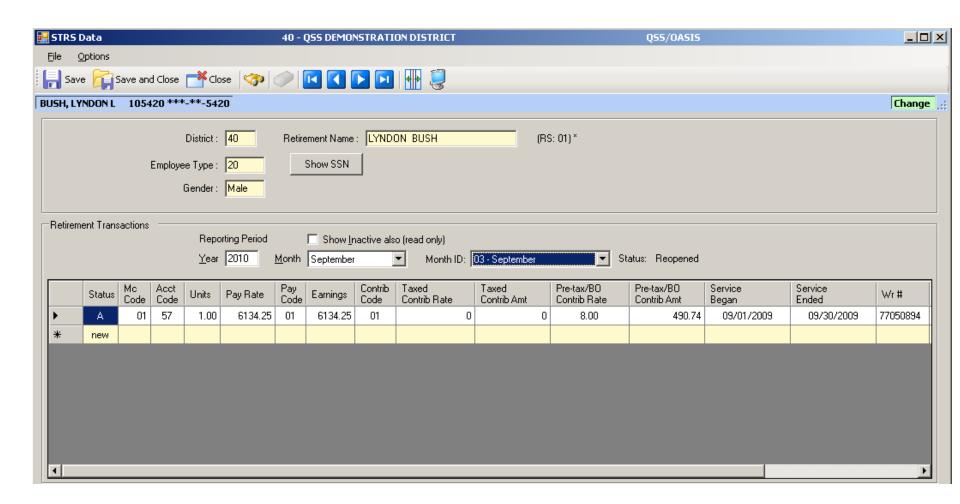

Reporting Period Control - Supports Supplementals



# STRS Reporting Period Control (EOM Only)







#### **Load STRS from Payroll**



#### **Search History Files**



#### Select / Return / Launch



# **Load PERS from Payroll**



#### **Search History Files**



#### Select / Return / Launch



# Files Already Loaded for STRS



#### Files Already Loaded for PERS



#### **Employee Retirement Master**





#### Employee my|CalPERS ID



## **Employee my CalPERS Master**



## Adding my CalPERS Master - Sources



#### Added my|CalPERS Master from PP



# **Employee my|CalPERS Appointments**



#### **PERS Data Maintenance**



#### **STRS Data Maintenance**



#### **PERS Data Maint - Data**



#### **Show SSN if Allowed**



#### **Show History**



#### **STRS Data Maint - Data**



# **Import STRS from Standard File**





#### **Import PERS from Standard File**



#### Request STRS Pre-List



#### Request STRS Final / File



#### Request PERS Pre-List



### Request PERS Final / File



## Create my|CalPERS XML / Audit



### Requires Closed Period to Create XML



### **Download XML File**



## Select Type and Search / Click Row





#### **Download Selected XML File**



## Display Found 'Live' Files



## Display Found 'Pre-Payroll' Files



# **Pre-List PERS Auditing**



### RCA320/RCA349 + PPER?39C Files



## Pre-List – STRS Report & F496



## **Options for STRS Report & F496**



### **Employee Comments Report**



### **Pick from Comment List...**



## **Employee Control Report**



# Pick from Retirement System List...



## **Missing Control Record