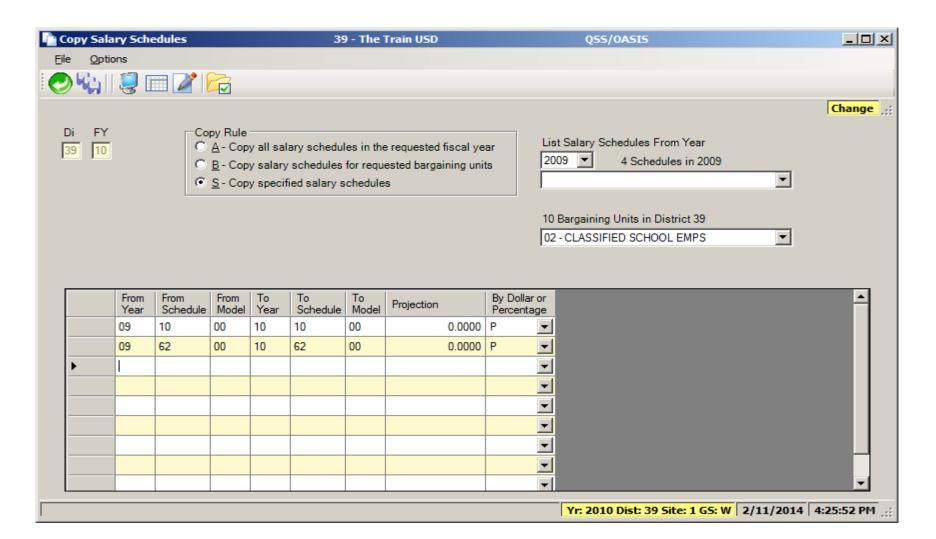

|              |                      |                                            |                                |                                                                        |                       |    |    |                                                                                                                              |           | <b>-</b>    |
|                         |              |                      |                                            |                                |                                                                        |                       |    |    | Yr: 2010 Dist: 39 Site: 1 GS: W                                                                                              | 2/11/2014 | 4:23:49 PM; |











#### Authorized Position/Employee Assignment Rollover

| T Authorized Position/Employee Assignment Rollover